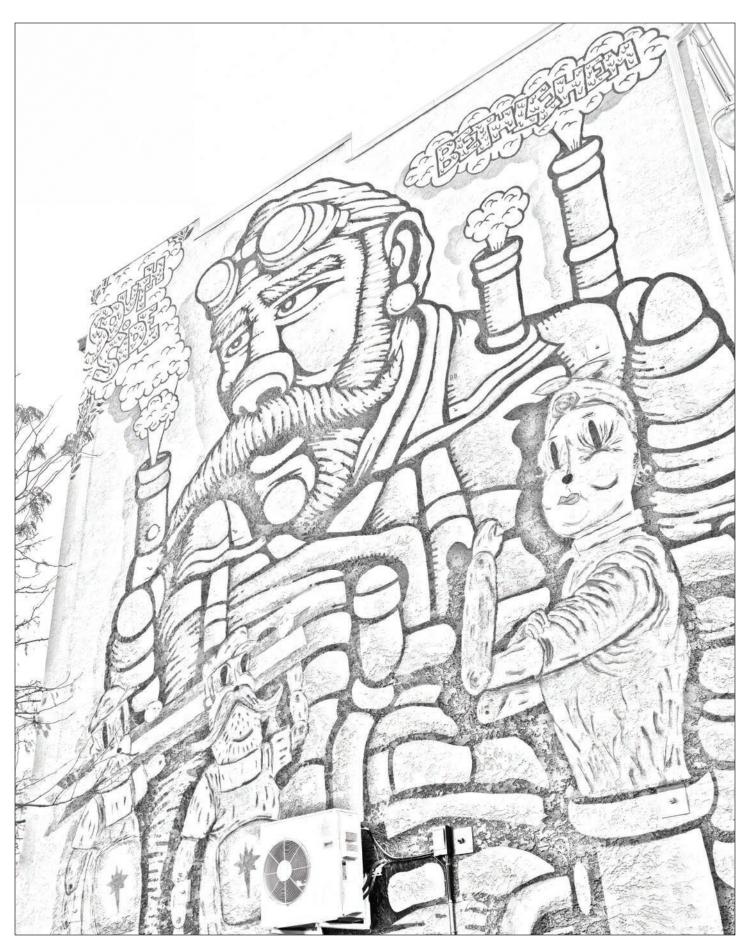

24 E. Third St., Bethlehem "Steelworker"

Mural by Dripped On The Road

Let's see those coloring skills.

427 E. Fourth St., Bethlehem "Calma" Mural by Pau Quintanajornet

Let's see those coloring skills.

@LehighValleyPA #LVMadePossible