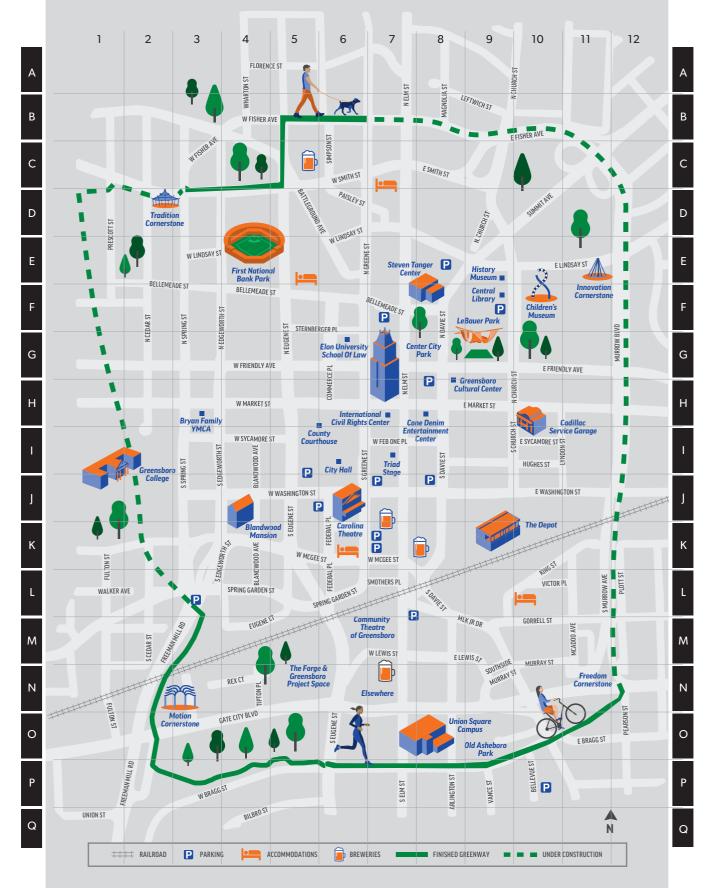

# downtown greenway

The Downtown Greenway is a planned 4 mile walking and biking loop around downtown Greensboro. The loop will be completed in 2020 and connect to over 70 miles of Greenway throughout Greensboro.

- D12 INNOVATION CORNERSTONE (NE) 368 N. Murrow Boulevard
- O3 MOTION CORNERSTONE (SW) 501 W. Gate City Boulevard
- L3 MOREHEAD TRAILHEAD 500 Spring Garden Street
- D3 TRADITION CORNERSTONE (NW) 790 W. Smith Street
- N12 FREEDOM CORNERSTONE (SE) 440 E. Gate City Boulevard

# downtown parks

Center City Park and LeBauer Park feature live entertainment and programs. Warmer months include special fitness features. For more info on Greensboro Parks call: 336.373.CITY

- G8 CENTER CITY PARK 200 N. Elm Street
- FIRST NATIONAL BANK PARK
  GREENSBORO GRASSHOPPERS
  408 Bellemeade Street
- K8 HAMBURGER SQUARE PARK361 S. Elm Street
- F9 LEBAUER PARK 208 N. Davie Street
- C5 LOFI PARK 500 N Eugene Street