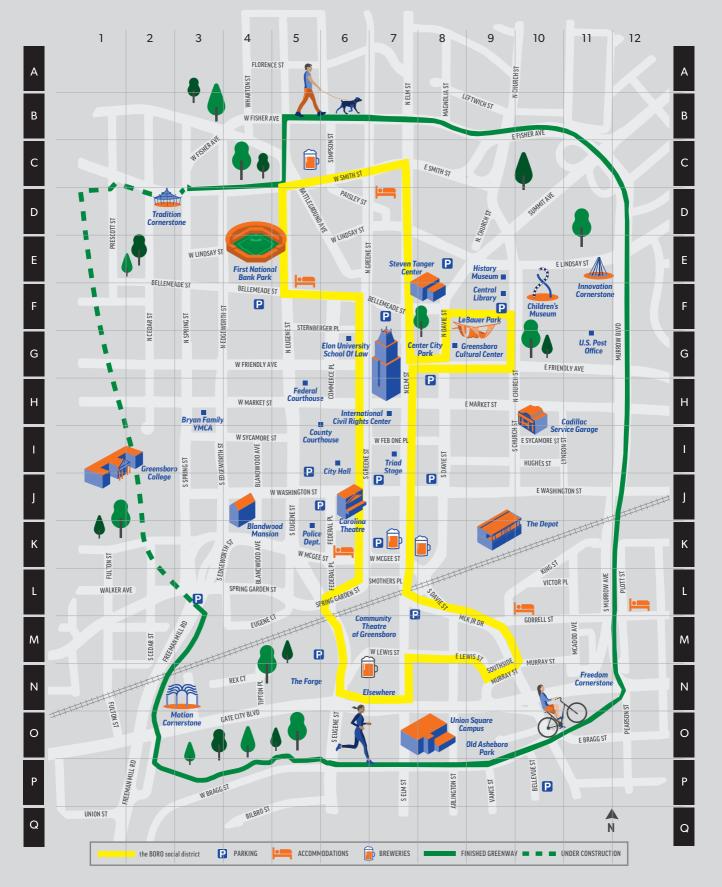

# WHAT GOVERNMENT RESOURCES ARE LOCATED DOWNTOWN?

The central branch of the library, a post office, the county and federal courthouses and all city offices are located within Downtown Greensboro. Refer to the map on the inside front cover of this guide for locations.

## downtown greenway

The Downtown Greenway is a planned 4 mile walking and biking loop around downtown Greensboro. The loop will be completed in 2020 and connect to over 70 miles of Greenway throughout Greensboro.

- **D12** INNOVATION CORNERSTONE (NE) 368 N. Murrow Boulevard
- O3 MOTION CORNERSTONE (SW) 501 W. Gate City Boulevard
- L3 MOREHEAD TRAILHEAD 500 Spring Garden Street
- D3 TRADITION CORNERSTONE (NW)790 W. Smith Street
- N12 FREEDOM CORNERSTONE (SE) 440 E. Gate City Boulevard

## downtown parks

Center City Park and LeBauer Park feature live entertainment and programs. Warmer months include special fitness features. For more info on Greensboro Parks call: 336.373.CITY

- G8 CENTER CITY PARK 200 N. Elm Street
- **E4** FIRST NATIONAL BANK PARK GREENSBORO GRASSHOPPERS 408 Bellemeade Street
- K8 HAMBURGER SQUARE PARK 361 S. Elm Street
- F9 LEBAUER PARK 208 N. Davie Street
- C5 LOFI PARK500 N Eugene Street