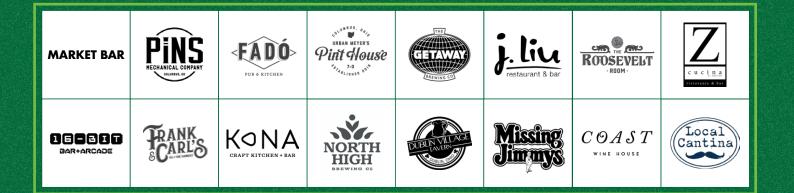

## **GRAB YOUR GREEN AND SHAMROCK SHUFFLE BETWEEN BRIDGE PARK** AND HISTORIC DUBLIN DURING THE ST. PADDY'S PUB CRAWL.

\_\_\_\_

Complete your passport with at least five stamps and turn in to PINS/16-Bit, Market Bar, Getaway or Missing Jimmy's for a chance to win the Pot O' Gold Grand Prize.