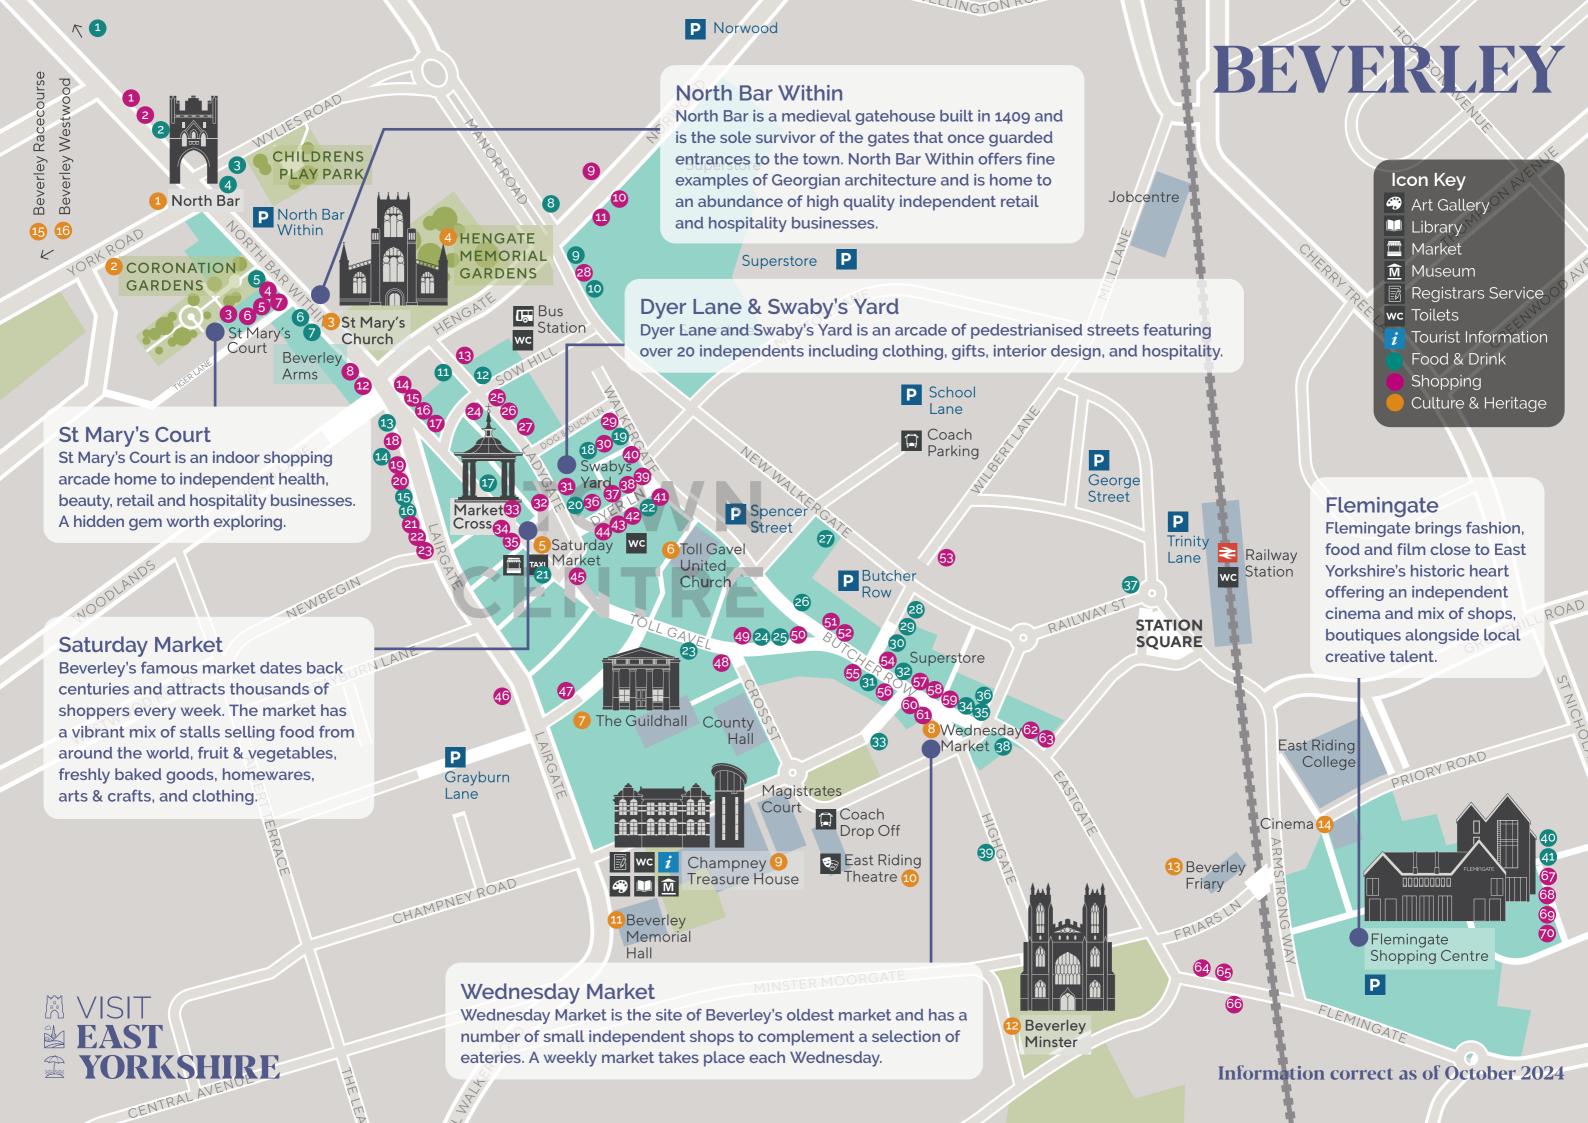

#### BEVERLEY

Beverley is an historic market town granted a charter in 1128 which has been shaped by its cultural and trading past. Easily explored on foot, the town is steeped in history and is home to two impressive churches, Beverley Minster and St Mary's, pretty market squares and beautiful Georgian townhouses.

This map has been created to celebrate the thriving mix of over 100 high-quality independent businesses across the town centre, alongside popular markets every Wednesday and Saturday.

The primary retail and leisure offer stretches for approximately a mile from North Bar Within in the north-west of the town centre to the Flemingate Shopping Centre in the east.

Toll Gavel is the main shopping thoroughfare that connects Wednesday Market to Saturday Market - two vibrant market squares. Additionally, Flemingate Shopping Centre has lots to offer for all the family including fashion, food, fun and film.

Core independent shopping areas to explore include North Bar Within, Ladygate, Dyer Lane, Swaby's Yard and Wednesday Market. From clothing, gifts and design to leisure and hospitality, Beverley's independents offer an exciting array of goods. Explore the map and enjoy one of the region's most popular shopping destinations.