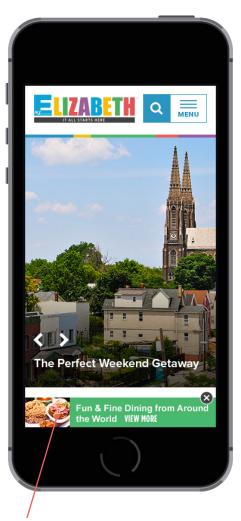

### **Mobile Banner**

- Give "ready-to-spend" visitors one-click mobile access to your business NOW
- Photo (75 x 50 pixels or 3:2 ratio)
- Copy (44 characters)