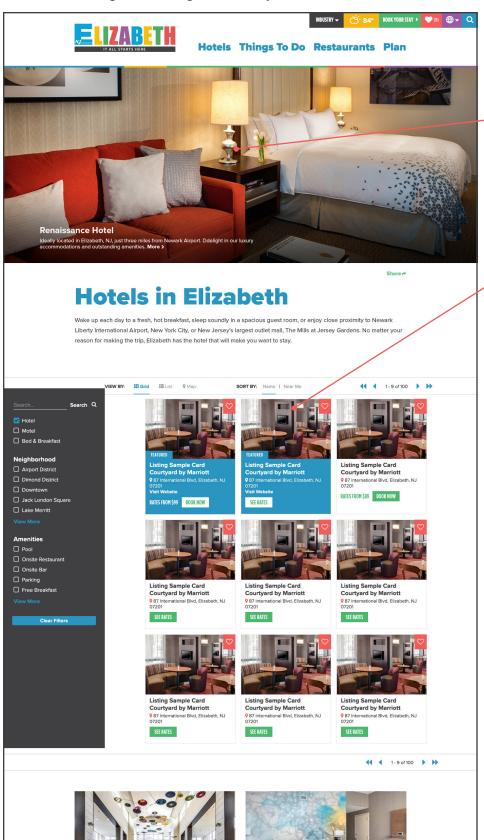

### **Header Image**

- Premium branding on category page with bold image
- Photo (1,400 x 576 pixels or 5:2 ratio)
- Title (40 characters)
- Copy (130 characters)

### **Featured Listing**

- · Stand out from the crowd
- Put your company listing at the top of your industry category
- Featured Label
- "Visit Website" link

### **Page Sponsor**

- Secure targeted placement on category-specific pages for premium visibility
- Photo (000 x 000 pixels or 00:0 ratio)
- Title (00 characters)