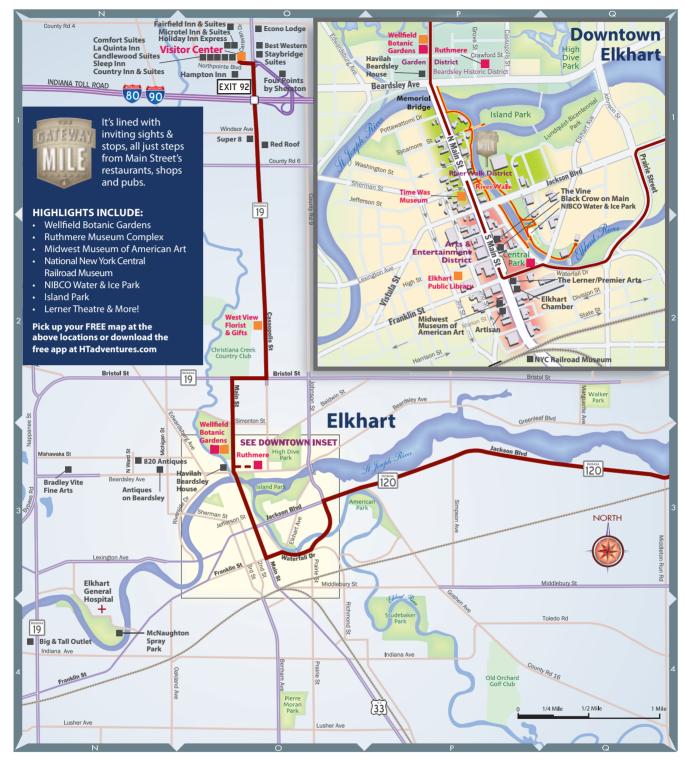

## > elkhart map Quilt Garden Site Quilt Mural Site

## 2019 QUILT GARDEN & MURAL SITES...ALONG THE HERITAGE TRAIL / ELKHART

P2 Central Park / Whirligig garden Waterfall Drive & Franklin Street

01 Elkhart County Visitor Center / Aurora mural 3421 Cassopolis Street

- P2 Elkhart Public Library / Educate, Enlighten & Entertain mural / 200 South Second Street
- Linton's Enchanted Gardens / Butterfly Symphony garden / 315 CR 17 (See Area Map – C2)
- 03 Ruthmere / Joseph's Coat garden 302 East Beardsley Avenue
- Southgate Crossing / Aunt Eliza's Star garden 27751 CR 26 (See Area Map – A3)

P1 Time Was Museum / Morning Star mural 125 North Main Street

03 Wellfield Botanic Gardens / Crocus Awakens garden & Pinwheels & Ribbons of Hope mural 1011 North Main Street

02 West View Florist & Gifts / Grandmother's Flower Garden mural / 1717 Cassopolis Street