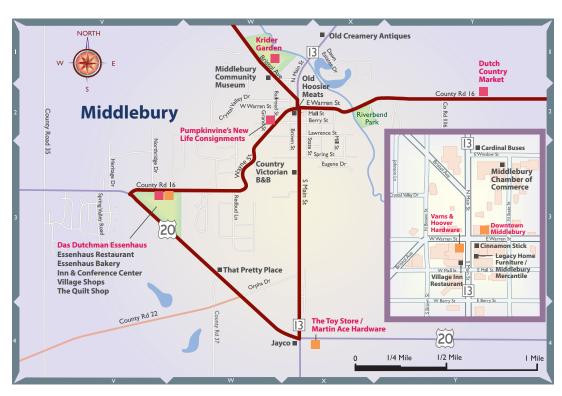

## **MIDDLEBURY**

V3 Das Dutchman Essenhaus Grandmother's Cross garden & Double Wedding Ring mural 240 US 20

Y3 Downtown Middlebury Interlocking Hearts of Hope mural

107 East Warren Street

Y2 Dutch Country Market Mother's Delight garden 11401 CR 16

W1 Krider World's Fair Garden Krider Festival Rose garden

302 West Bristol Street

W2 Pumpkinvine's New Life Consignments Hometown Pride garden

300 Wayne Street

X4 The Toy Store / Martin Ace Hardware Country Patriotic Flag mural

103 Crystal Heights Boulevard

Y3 Varns & Hoover Hardware Welcome to Middlebury murals

101 South Main Street

Quilt patterns and garden locations are subject to change.

Heritage Trail

Links to Quilt Garden
Quilt Mural sites from
the Heritage Trail