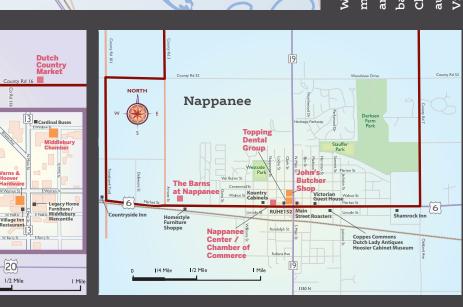

### NAPPANEE

- A6 The Barns at Nappanee / Arrows to the Barns garden 1600 East Market Street
- A6 John's Butcher Shop / Amish Quilt Commemorative Stamps murals 160 North Main Street
- A6 Topping Dental Care / Around the Block mural 102 West Market Street
- A6 Nappanee Center / Sweet Apples garden 302 West Market Street

# **QUILT GARDENS**

...ALONG THE HERITAGE TRAIL

The Quilt Gardens along the Heritage Trail joins quilting, gardening and art into an experience like no other. This colorful patchwork of quilt-inspired gardens and hand-painted, quilt-themed, super-sized murals delivers dazzling views in the communities of Bristol, Elkhart, Goshen, Middlebury, Nappanee and Wakarusa.