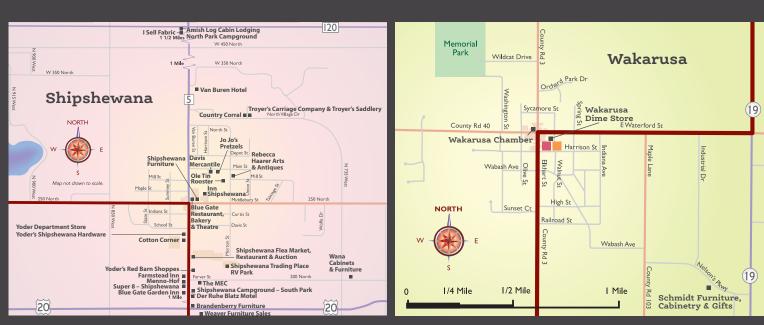

## WAKARUSA

**A5 Downtown Wakarusa** / Windmill Star garden & Clara's Flower Garden mural / 116 South Elkhart Street