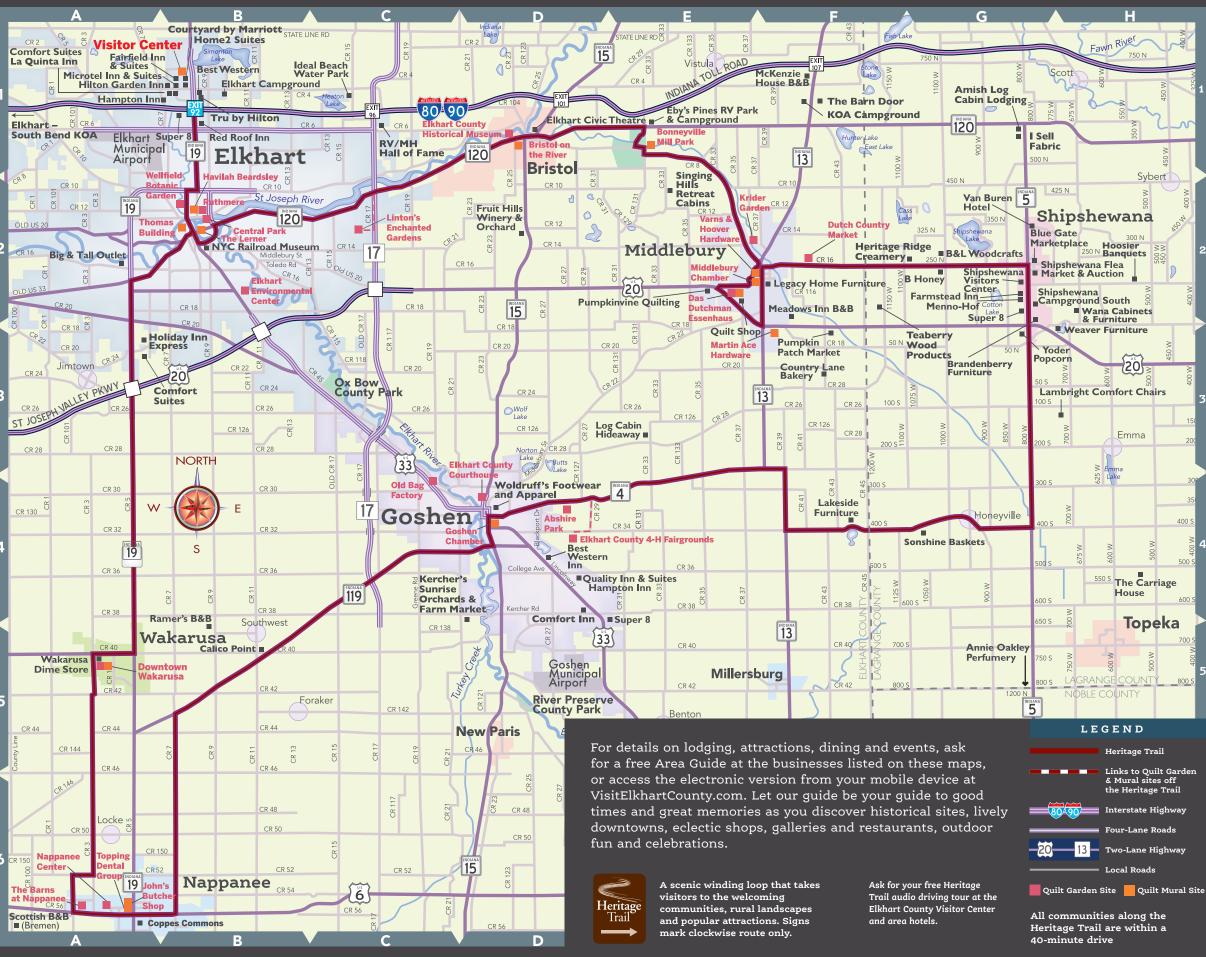

## 2021 Quilt Gardens & Murals ...along the Heritage Trail

IT'S ALL NEW AND FREE BEGINNING MAY 30 (Garden 📕 & Mural 📕 Sites)

#### FLKHART

- **B2 Central Park** / Eclipse by Diana Bennett garden Waterfall Drive & Franklin Street
- B1 Elkhart County Visitor Center / Aurora Elkhart mural 3421 Cassopolis Street
- B2 Elkhart Environmental Center / Canoe Crossing garden 1717 East Lusher Avenue
- B2 Havilah Beardsley House / Miles Il Variation mural 102 West Beardsley Avenue
- C2 Linton's Enchanted Gardens / Tickled Pink garden / 315 CR 17
- **B2 Ruthmere** / Unity Through Diversity garden 302 East Beardsley Avenue
- B2 The Lerner / Crystal mural / 410 South Main Street
- B2 Thomas Building / Morning Star mural 125 North Main Street
- B2 Wellfield Botanic Gardens / Peace Flower garden 1011 North Main Street

- **D4 Abshire Park** / The Mill at Abshire garden 1302 East Lincoln Avenue
- D4 Elkhart County 4-H Fairgrounds Elkhart County Farmer garden / 17746 CR 34
- **D4 Elkhart County Courthouse** / Cornflower garden 101 North Main Street
- D4 Goshen Chamber of Commerce / Hopes & Wishes mural 101 North Main Street
- C3 Old Bag Factory / Points of Reflection garden 1100 North Chicago Avenue

### MIDDLEBURY

- E2 Das Dutchman Essenhaus / Old Windmill garden & Double Wedding Ring mural / 240 US 20
- F2 Dutch Country Market / Dutch Mill garden / 11401 CR 16
- E2 Krider World's Fair Garden / Postage Stamp garden 302 West Bristol Street
- F3 Martin Ace Hardware / Country Patriotic Flag mural 103 Crystal Heights Boulevard
- E2 Middlebury Chamber of Commerce / Star Burst mural 201 South Main Street
- E2 Varns & Hoover Hardware / Memories of Middlebury murals 101 South Main Street

### NAPPANEE

- A6 The Barns at Nappanee / Arrows to the Barns garden 1600 East Market Street
- A6 John's Butcher Shop / Amish Quilt Commemorative Stamps murals 160 North Main Street
- A6 Topping Dental Care / Around the Block mural 102 West Market Street
- A6 Nappanee Center / Sweet Apples garden 302 West Market Street

- E1 Bonneyville Mill / Trapunto and Appliqué mural 53373 County Road 131
- **D1 Bristol on the River** / Starry Night mural 101 West Vistula Street (SR 120)
- D1 Elkhart County Historical Museum / Box Car, 1897 garden 304 West Vistula Street (SR 120)

## WAKARUSA

**A5 Downtown Wakarusa** / Windmill Star garden & Clara's Flower Garden mural / 116 South Elkhart Street

# **QUILT GARDENS**

...ALONG THE HERITAGE TRAIL

The Quilt Gardens along the Heritage Trail joins quilting, gardening and art into an experience like no other. This colorful patchwork of quilt-inspired gardens and hand-painted, quilt-themed, super-sized murals delivers dazzling views in the communities of Bristol, Elkhart, Goshen, Middlebury, Nappanee and Wakarusa.

# Quilt Garden Site Quilt Mural Site Heritage Trail Links to Garden & Mural sites off the Heritage Trail

I/4 Mile

Middlebury

2021 MAPS