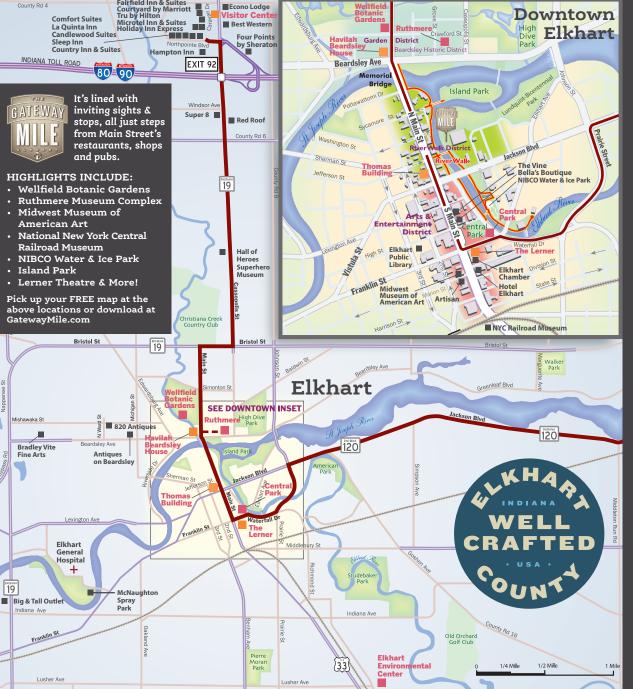

#### FLKHART

- **B2 Central Park** / Eclipse by Diana Bennett garden Waterfall Drive & Franklin Street
- B1 Elkhart County Visitor Center / Aurora Elkhart mural 3421 Cassopolis Street
- B2 Elkhart Environmental Center / Canoe Crossing garden 1717 East Lusher Avenue
- B2 Havilah Beardsley House / Miles Il Variation mural 102 West Beardsley Avenue
- C2 Linton's Enchanted Gardens / Tickled Pink garden / 315 CR 17
- **B2 Ruthmere** / Unity Through Diversity garden 302 East Beardsley Avenue
- B2 The Lerner / Crystal mural / 410 South Main Street
- B2 Thomas Building / Morning Star mural 125 North Main Street
- B2 Wellfield Botanic Gardens / Peace Flower garden 1011 North Main Street

- **D4 Abshire Park** / The Mill at Abshire garden 1302 East Lincoln Avenue
- D4 Elkhart County 4-H Fairgrounds Elkhart County Farmer garden / 17746 CR 34
- **D4 Elkhart County Courthouse** / Cornflower garden 101 North Main Street
- D4 Goshen Chamber of Commerce / Hopes & Wishes mural 101 North Main Street
- C3 Old Bag Factory / Points of Reflection garden 1100 North Chicago Avenue

# **QUILT GARDENS**

...ALONG THE HERITAGE TRAIL

The Quilt Gardens along the Heritage Trail joins quilting, gardening and art into an experience like no other. This colorful patchwork of quilt-inspired gardens and hand-painted, quilt-themed, super-sized murals delivers dazzling views in the communities of Bristol, Elkhart, Goshen, Middlebury, Nappanee and Wakarusa.