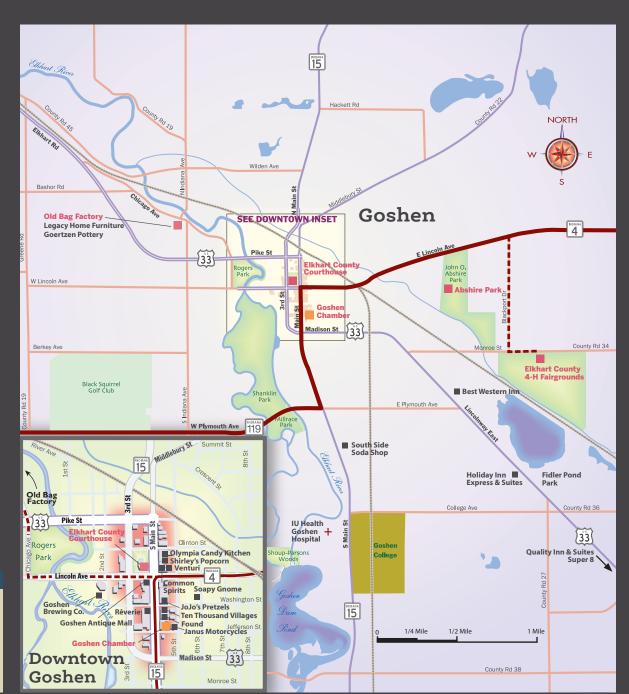

- **D4 Abshire Park** / The Mill at Abshire garden 1302 East Lincoln Avenue
- D4 Elkhart County 4-H Fairgrounds Elkhart County Farmer garden / 17746 CR 34
- **D4 Elkhart County Courthouse** / Cornflower garden 101 North Main Street
- D4 Goshen Chamber of Commerce / Hopes & Wishes mural 101 North Main Street
- C3 Old Bag Factory / Points of Reflection garden 1100 North Chicago Avenue