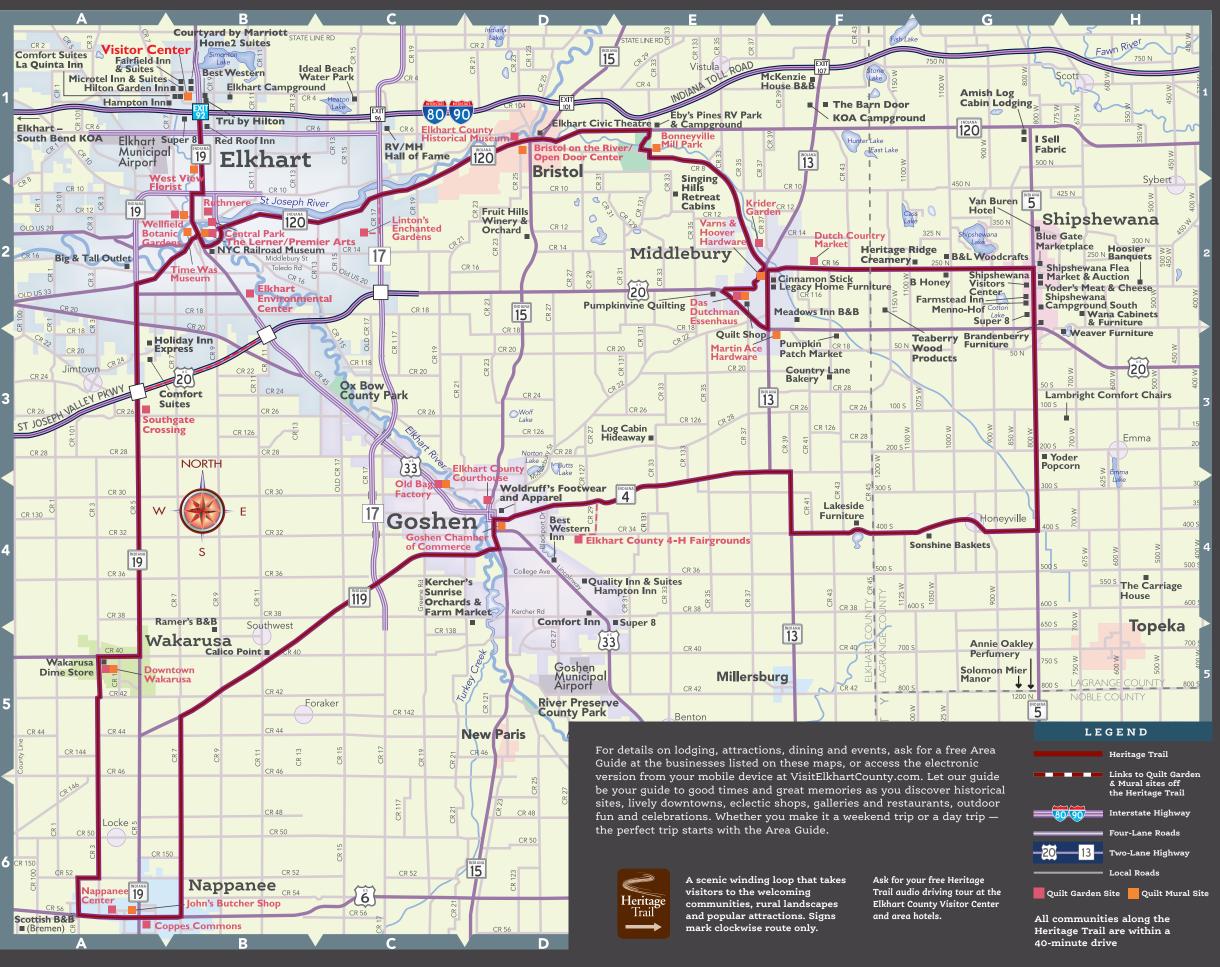

# 2020 Quilt Gardens & Murals

...along the Heritage Trail

# IT'S ALL NEW AND FREE BEGINNING MAY 30 (Garden & Mural Sites)

### FLKHA

- P2 Central Park / Star Light, Star Bright garden Waterfall Drive & Franklin Street
- O1 Elkhart County Visitor Center / Aurora mural 3421 Cassopolis Street
- P4 Elkhart Environmental Center
- Renewed Direction garden / 1717 East Lusher Avenue
- Linton's Enchanted Gardens / Rosies Posies garden / 315 CR 17
- P2 Premier Arts Downtown Elkhart

  The Little House garden / Main & Marion Streets
- **03 Ruthmere** / Ruth's Chrysanthemum garden 302 East Beardsley Avenue
- Southgate Crossing / Rock Run Manor garden / 27751 CR 26
- P2 The Lerner / Crystal mural / 410 South Main Street
- P1 Time Was Museum / Morning Star mural 125 North Main Street
- O3 Wellfield Botanic Gardens / Peace Crane garden & Pinwheels & Ribbons of Hope mural / 1011 North Main Street
- O2 West View Florist & Gifts / Grandmother's Flower Garden mural / 1717 Cassopolis Street

### COSHEN

- U2 Elkhart County 4-H Fairgrounds
- Purdue Extension Elkhart County Star garden / 17746 CR 34
- R4 Elkhart County Courthouse
- Flowering Sunshine garden / 101 North Main Street

  S4 Goshen Chamber & Visitors Center
- Hopes & Wishes mural / 232 South Main Street
- T2 Abshire Park / Lulu May's Daisy garden 1302 East Lincoln Avenue
- S2 Old Bag Factory / Hen & Chickens garden & Miles Il Variation mural / 1100 North Chicago Avenue

# **MIDDLEBURY**

- V3 Das Dutchman Essenhaus / Pink Peony Kaleidoscope garden & Double Wedding Ring mural / 240 US 20
- Y2 Dutch Country Market / Dahlia garden / 11401 CR 16
- W1 Krider World's Fair Garden / Flower of the Woods garden 302 West Bristol Street
- X4 The Toy Store / Martin Ace Hardware
  Country Patriotic Flag mural / 103 Crystal Heights Boulevard
- Y3 Varns & Hoover Hardware / Welcome to Middlebury murals
  101 South Main Street

## NAPPANEE

- 6 Coppes Commons / Angles in the Garden garden 401 East Market Street
- H6 John's Butcher Shop / Amish Quilt Commemorative Stamps murals / 160 North Main Street
- **H6 Nappanee Center** / Flower of the Cross garden 302 West Market Street

## BRISTOL

- **Bonneyville Mill** / Trapunto and Appliqué mural 53373 County Road 131
- Bristol on the River Open Door Center / Starry Night mural 101 West Vistula Street
- Elkhart County Historical Museum / Practical Orchard garden 304 West Vistula Street (SR 120)

## WAKARUS.

■■ B4 Downtown Wakarusa / Meadow Flower garden & Dancing Leaves mural / 116 South Elkhart Street

Quilt Garden & Quilt Mural patterns and locations subject to change

NORTHERN INDIANA