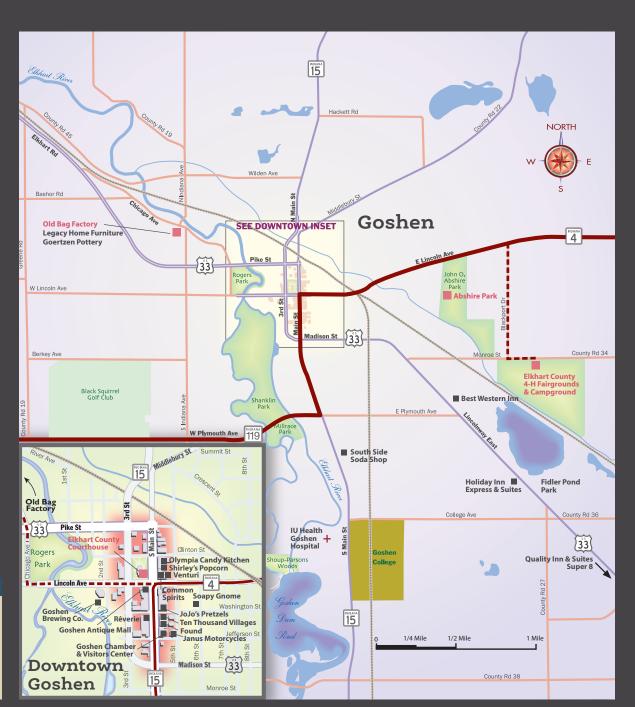

■ D1 Elkhart County Historical Museum / Practical Orchard garden 304 West Vistula Street (SR 120)

■■ **A5 Downtown Wakarusa** / Meadow Flower garden & Dancing Leaves mural / 116 South Elkhart Street

Quilt Garden & Quilt Mural patterns and locations subject to change