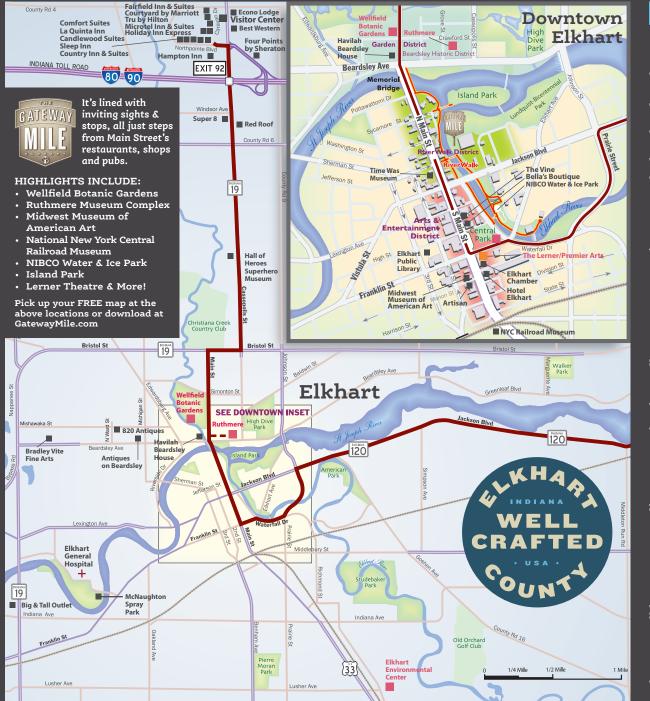

## ELKHART

- **B2 Central Park** / Star Light, Star Bright garden Waterfall Drive & Franklin Street
- B2 Elkhart Environmental Center / Renewed Direction garden 1717 East Lusher Avenue
- C2 Linton's Enchanted Gardens / Rosies Posies garden 315 CR 17
- **B2 Ruthmere** / Ruth's Chrysanthemum garden 302 East Beardsley Avenue
- **B2 The Lerner** / Crystal mural 410 South Main Street
- B2 Wellfield Botanic Gardens / Peace Crane garden 1011 North Main Street

- D4 Elkhart County 4-H Fairgrounds Purdue Extension Elkhart County Star garden 17746 CR 34
- D4 Elkhart County Courthouse / Flowering Sunshine garden 101 North Main Street
- **D4 Abshire Park** / Lulu May's Daisy garden 1302 East Lincoln Avenue
- C3 Old Bag Factory / Hen & Chickens garden 1100 North Chicago Avenue