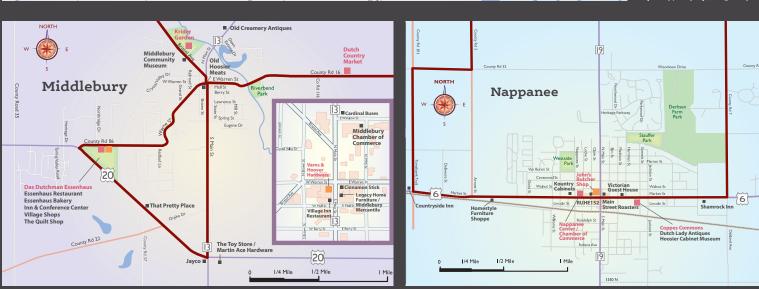

# MIDDLEBURY

- E2 Das Dutchman Essenhaus / Pink Peony Kaleidoscope garden & Double Wedding Ring mural / 240 US 20
- F2 Dutch Country Market / Dahlia garden / 11401 CR 16
- E2 Krider World's Fair Garden / Flower of the Woods garden 302 West Bristol Street
- **E2 Varns & Hoover Hardware** / Welcome to Middlebury murals 101 South Main Street

# NAPPANEE

- **A6 Coppes Commons** / Angles in the Garden garden 401 East Market Street
- A6 John's Butcher Shop / Amish Quilt Commemorative Stamps murals 160 North Main Street
- A6 Nappanee Center / Flower of the Cross garden 302 West Market Street