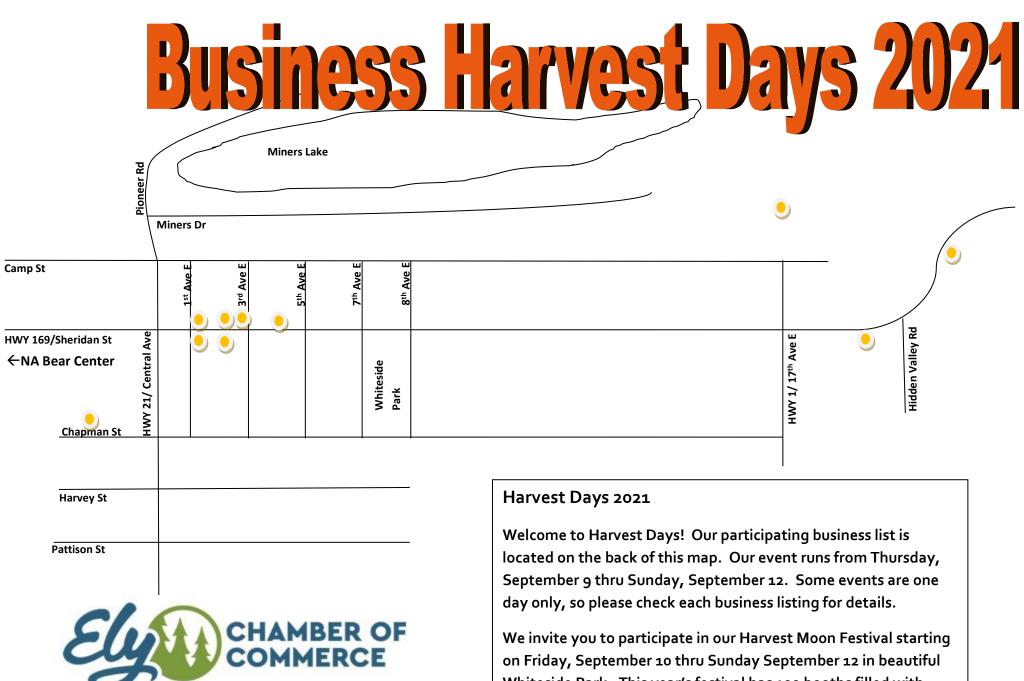

VISITOR & INFORMATION CENTER 1600 E. Sheridan Street - Ely, Minnesota 55731 We invite you to participate in our Harvest Moon Festival starting on Friday, September 10 thru Sunday September 12 in beautiful Whiteside Park. This year's festival has 100 booths filled with unique and original arts and crafts. We have some amazing food vendors too.

| BUSINESS HARVEST DAYS PARTICIPATING BUSINESSES - September 9-12, 2021 |                                                                     |                                                                   |                                          |
|-----------------------------------------------------------------------|---------------------------------------------------------------------|-------------------------------------------------------------------|------------------------------------------|
| NAME                                                                  | EVENT                                                               | HOURS                                                             | ADDRESS                                  |
| Ely State Theater                                                     | Live Performance. One show.                                         | September 11, call for time                                       | 238 E Sheridan St                        |
| Ely Folk School                                                       | Forge demonstration in the blacksmithing shop.                      | September 10, 2:00pm                                              | 209 E Sheridan St                        |
|                                                                       | Nik Prenevost will demonstrate cultivating mushrooms                |                                                                   |                                          |
| Ely Folk School                                                       | at home and how to make your own mead.                              | Sept 11 & 12, 11:00am                                             | 209 E Sheridan St                        |
| Ely Folk School                                                       | Harvest Moon Open House                                             | Sept 12, 1:00pm                                                   | 209 E Sheridan St                        |
| Sisu Designs Yarn Shop                                                | New hat kit and new cowl kit.                                       | Sept 10 & 11, 10-4                                                | 31 W Chapman St                          |
| Dorothy Molter<br>Museum                                              | Online: Bogo free adult admission. In store: 10% off all root beer. | Sept 10-11-12, Hours 10-5                                         | 2002 E Sheridan St                       |
| The Cabin                                                             | "Puzzled Again ?" Puzzle Sale                                       |                                                                   | 120 E Sheridan St                        |
| Canadian Waters                                                       | 10% off any merchandise not on sale                                 | Mon-Fri 8-5                                                       | 111 E Sheridan St                        |
| International Wolf<br>Center                                          | 15% off any purchase over \$75.00 if you say Harvest<br>Moon        | Open daily 9-5, preregistration is required and masks recommended | 1396 E Hwy 169                           |
| Art & Soul Gallery & Gift                                             |                                                                     |                                                                   |                                          |
| House                                                                 | Exhibit "Muse Unleashed" by Nancy Scheibe                           | Mon-Sat 10-5                                                      | 427 E Sheridan St                        |
|                                                                       |                                                                     |                                                                   | 420 N 15th Ave E<br>located at the R & R |
| Zenith Occasional Sale                                                | Occasional Sale, vintage finds and more                             | Sept 10 & 11 9-4                                                  | Transfer main buildin                    |
| Wintergreen Northern                                                  |                                                                     |                                                                   |                                          |
| Wear                                                                  | In store specials                                                   | Sept 9-12                                                         | 205 E Sheridan St                        |

If you need any assistance during your visit, please feel free to call the Ely Chamber of Commerce at 218-365-6123 or stop by our booth at the festival. We're #71 at the intersection of Whiteside Park's walkways. *Thank you for visiting Ely!*