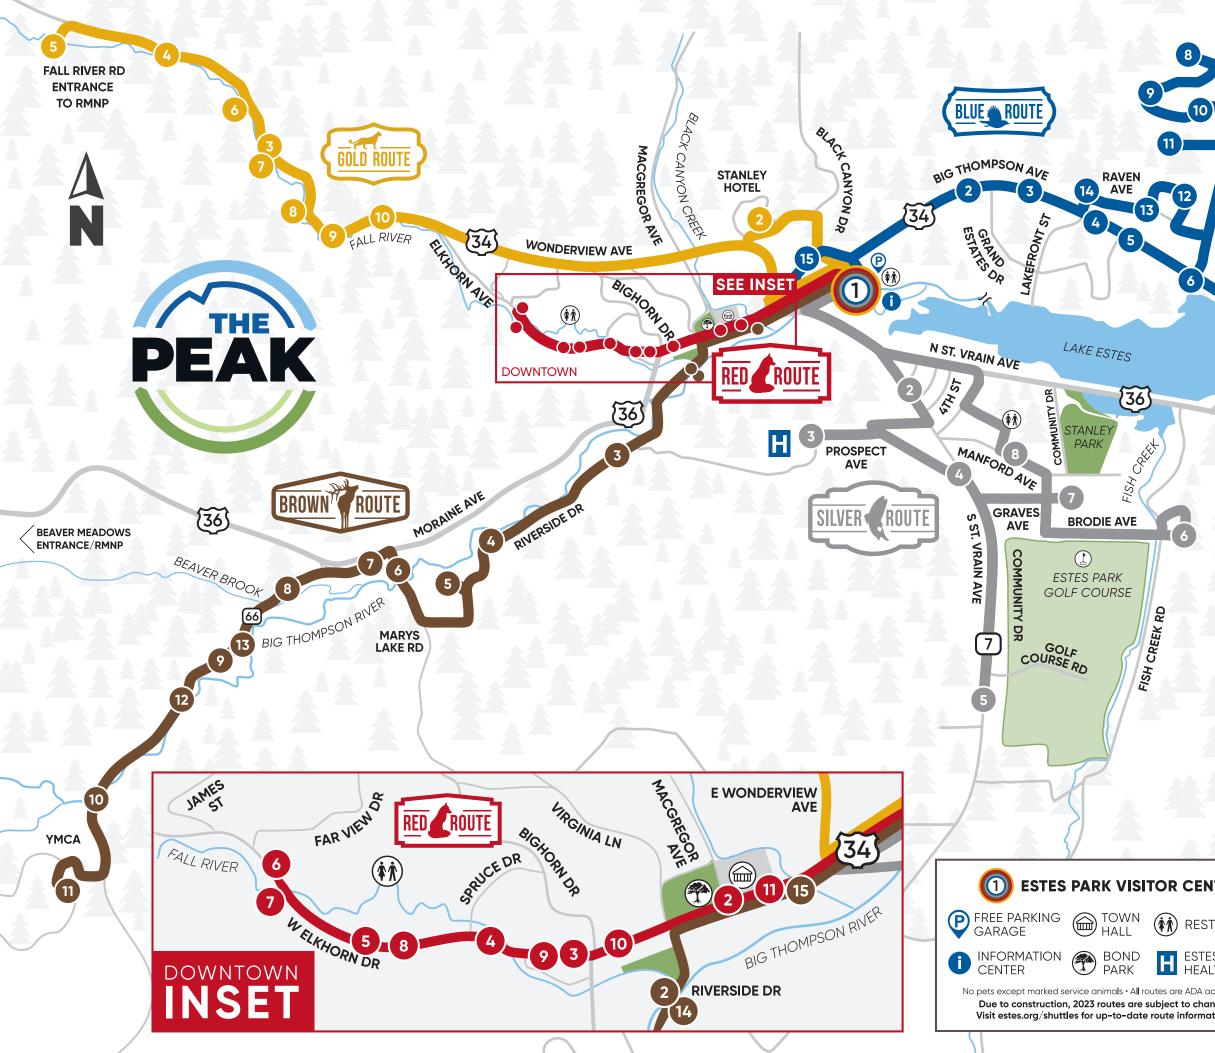

|              | RED ROUTE STOP SCHEDULE 7:30            | AM - 9.30 PM              |
|--------------|-----------------------------------------|---------------------------|
|              | MAY 26 - OCTOBER 22: DAILY              |                           |
|              | # LOCATION                              |                           |
|              | 1 ESTES PARK VISITOR CENTER             |                           |
|              | 2 TOWN HALL/BOND PARK                   | THE TROLLEY               |
|              | <b>3</b> THE ORE CART ROCK SHOP         | TRAVELS                   |
|              | 4 TREGENT PARK                          | ALONG THE                 |
|              | 5 WEST PARK CENTER                      | ROUTE AS                  |
|              | 6 FAR VIEW DRIVE                        | TRAFFIC                   |
|              | 7 ELKHORN LODGE                         | ALLOWS.                   |
|              | MRS. WALSH'S GARDEN                     |                           |
|              | <b>9</b> THE GRUBSTEAK RESTAURANT       | APPROX.                   |
| R R          | MOOSELY T'S                             | EVERY 15-20               |
| - <u>-</u>   | THIRTY BELOW LEATHER                    | MINUTES                   |
|              |                                         |                           |
| 20           |                                         |                           |
| DRY GULCH RD | GOLD ROUTE STOP SCHEDULE                |                           |
| X -          | JUL 1 – SEP 4: DAILY ★ SEP 9 – C        |                           |
|              |                                         | DEPARTURE TIMES           |
|              |                                         | :00 :30                   |
|              |                                         | :02 :37                   |
|              |                                         | :07 :37                   |
|              |                                         | :09 :39                   |
|              |                                         | :11 :41                   |
|              |                                         | :14 :44                   |
| 24           | O ASPEN WINDS ON FALL RIVER             | :16 :46                   |
|              |                                         |                           |
|              |                                         | :18 :48                   |
|              | 10 NICKY'S RESORT                       | :19 :49                   |
| MALL RD      |                                         |                           |
|              | · · · · · · · · · · · · · · · · · · ·   | 9 ам — 9 рм               |
|              | JUL1-SEP4: DAILY * SEP9-0               | OCT 1: SAT & SUN          |
|              |                                         | DEPARTURE TIMES           |
|              | ESTES PARK VISITOR CENTER               | :00 :30                   |
|              | 2 THE RIDGELINE HOTEL                   | :05 :35                   |
|              | 3 ESTES PARK HEALTH                     | :08 :38                   |
|              | 4 ZIGGI'S COFFEE                        | :10 :40                   |
|              | 5 THE PINES                             | :13 :43                   |
|              | SOLITUDE CABINS                         | :17 :47                   |
|              | ESTES VALLEY COMMUNITY CENTER           |                           |
|              | 8 ESTES PARK EVENTS CENTER              | :22 :52                   |
|              |                                         |                           |
|              | BROWN ROUTE STOP SCHEDULE               |                           |
|              | JUL1-SEP4: DAILY ★ SEP9-0               |                           |
|              | -                                       | DEPARTURE TIMES           |
|              | ESTES PARK VISITOR CENTER               | :00                       |
|              | 2 EAST RIVERSIDE & ROCKWELL STREE       |                           |
|              | SESTES PARK BREWERY/FUN CITY            | :05                       |
|              | 4 WORLDMARK                             | :07                       |
|              | 5 MANOR RV                              | :08                       |
|              | <b>6</b> NATIONAL PARK VILLAGE          | :10                       |
|              |                                         | :12                       |
|              | BELK MEADOW LODGE & RV RESORT           | :14                       |
|              | SEAGLE CLIFF ROAD & HIGHWAY 66          | :15                       |
|              |                                         | :17                       |
|              |                                         | :27                       |
|              |                                         | :32                       |
|              |                                         | :33                       |
|              |                                         |                           |
|              | THIRTY BELOW LEATHER                    | :42                       |
|              |                                         |                           |
|              | BLUE ROUTE STOP SCHEDULE                | <b>9</b> ам <b>- 9</b> рм |
|              | JUL1-SEP4: DAILY ★ SEP9-                |                           |
|              |                                         | DEPARTURE TIMES           |
|              | <b>1</b> ESTES PARK VISITOR CENTER      | :00 :30                   |
|              | 2 ESTES MOUNTAIN LODGE                  | :02 :32                   |
|              | 3 BEST WESTERN SILVER SADDLE            | :03 :33                   |
| NTER         | 4 QUALITY INN                           | :04 :34                   |
|              | 5 ANTONIO'S PIZZA                       | :05 :35                   |
|              | 6 LAKE ESTES MARINA                     | :07 :37                   |
| TROOMS       | 7 ESTES PARK KOA                        | :09 :39                   |
|              | 8 GOOD SAMARITAN VILLAGE                | :10 :40                   |
| ES PARK      | <b>9</b> TALONS POINT & FALCON RIDGE AP |                           |
|              | 0 SALUD FAMILY MEDICAL CENTER           | :14 :44                   |
| LTH          | CROSSROADS MINISTRY AT WILDFIRE I       |                           |
| accessible   | 2 ESTES PARK SENIOR CENTER              | :16 :46                   |
| inge.        | RAVEN AVENUE & LONE PINE DRIVE          | :17 :47                   |
|              |                                         |                           |
| ation. 6/23  | 🙆 LAKE FRONT STREET AT RANCH MEA        |                           |
| ation. 6/23  |                                         | DOW :19 :49<br>:20 :50    |