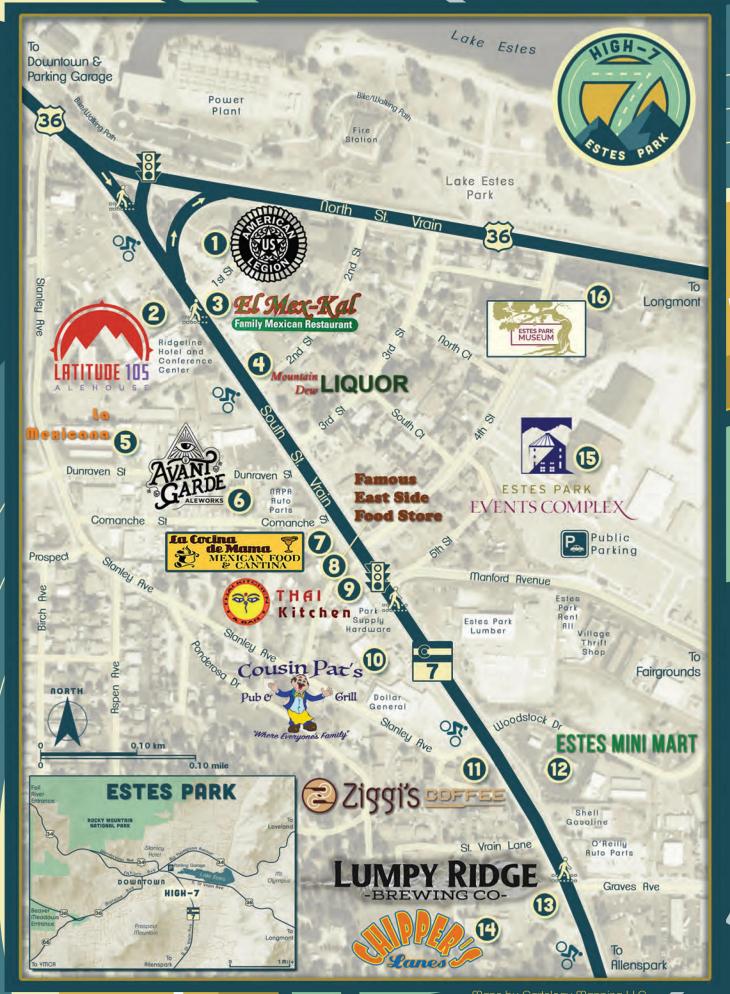

## HIGH-7 DISTRICT

Highway 7 is the growing edge for Estes Park businesses. A short walk from downtown, the High-7 district features distinctive breweries, wonderful restaurants, ample parking, and easy walking between attractions. Catch the game at Latitude 105, go bowling at Chipper's Lanes, then see live music at Lumpy Ridge Brewing and Avant Garde Aleworks! If you haven't seen this part of Estes Park, then you haven't seen Estes Park!

## **FOOD & BEVS •••**

- 1) AMERICAN LEGION POST 119: Look them up to see their list of upcoming special events!
- 2 LATITUDE 105: Located in the Ridgeline Hotel, Latitude 105 specializes in unique gourmet cuisine with games on TV.
- 3 EL MEX-KAL: El Mex-Kal features authentic family recipes and a great house margarita.
- MOUNTAIN DEW LIQUOR: Fully-stocked with fine wines and craft beers.
- LA MEXICANA: An authentic Mexican and Central American grocer featuring a carniceria and a grab-and-go food counter.
- 6 AVANT GARDE: Inspired by their travels to Europe, Avant Garde spins modern twists into old-world brewing recipes.

- 7 LA COCINA DE MAMA: Delicious Mexican food featuring homemade favorites in a comfortable setting.
- 8 FAMOUS EAST SIDE FOOD STORE: Established local convenience
- 9 THAI KITCHEN: Try some delicious Thai cuisine in a soothing Thai inspired atmosphere.
- 10 COUSIN PAT'S: Cousin Pat's is designed for the working lunch, happy hour hangout, or a late night meal.
- (11) ZIGGI'S COFFEE: Fast and friendly drive-thru coffee shop.
- 12 ESTES MINI MART: Well-known local convenience store.
- 13 LUMPY RIDGE: This local craft brewery offers hand-crafted brews in an eclectic environment with huge views, rotating artwork, and a game on TV.
- 14 CHIPPER'S Lanes: Bowling with fan favorites such as 1/2 pound burgers or opt for the Big Salad!
- 15 ESTES PARK EVENTS COMPLEX: Giant events complex with full concessions.
- 16 ESTES PARK MUSEUM: Learn about local history!