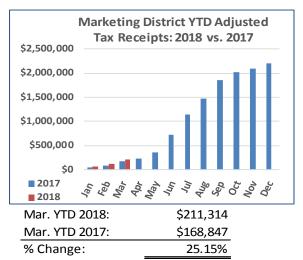

Board Meeting Date: 23-May-18

This Page Left Intentionally Blank

| Visit Es<br>The De                                                                       | KEY PERFORMANCE INDICATORS<br>Year-to-Date data through the month of:<br>March 2018 |                            |              |                         |                 |                                          |              |                           |                                       |                               |                        |
|------------------------------------------------------------------------------------------|-------------------------------------------------------------------------------------|----------------------------|--------------|-------------------------|-----------------|------------------------------------------|--------------|---------------------------|---------------------------------------|-------------------------------|------------------------|
| E S T E S<br>PARK<br>COLORADO                                                            |                                                                                     | Month<br>Data<br>Collected |              | Year to<br>Date<br>2016 |                 | Year to<br>Date<br>2017                  |              | Year to<br>Date<br>2018   | Percent<br>Change<br>2018 vs.<br>2017 |                               |                        |
| OVERA                                                                                    |                                                                                     |                            |              | Month                   |                 | YTD                                      |              | YTD                       |                                       | YTD                           | YTD %                  |
| PERFORM                                                                                  |                                                                                     |                            |              | Collected               |                 | 2016                                     |              | 2017                      |                                       | 2018                          | Change                 |
| Marketing District Tax Receipts                                                          | -                                                                                   |                            |              | March                   | \$              | 174,354.31                               | \$           | 202,713.32                | Ś                                     | 207,234.45                    | 2.23%                  |
| Seasonal Marketing District Tax                                                          |                                                                                     |                            | Dec-Feb      | Winter                  | \$              | 184,996.18                               | Ť            | \$276,513.16              | Ť                                     | 225,781.62                    | -18.35%                |
| Media Impressions                                                                        |                                                                                     |                            | 200.00       | March                   | Ŷ               | 87,663,069                               |              | 216,805,748               |                                       | 191,380,870                   | -11.73%                |
| PR Value                                                                                 |                                                                                     |                            |              | March                   | Ś               | 1,020,691.70                             | Ś            |                           | Ś                                     | 364,763.00                    | -7.12%                 |
| Average PR Points Per Article                                                            |                                                                                     |                            |              | March                   | Ţ               | 67.20                                    | Ŧ            | 64.44                     | Ŧ                                     | 52.96                         | -17.82%                |
| VISITESTESPA                                                                             | RK.COM                                                                              |                            |              | Month                   |                 | YTD                                      |              | YTD                       |                                       | YTD                           | YTD %                  |
| WEBSITE PERF                                                                             | ORMANCE                                                                             |                            |              | Collected               |                 | 2016                                     |              | 2017                      |                                       | 2018                          | Change                 |
| Sessions                                                                                 |                                                                                     |                            |              | March                   |                 | 336,625                                  |              | 317,771                   |                                       | 367,670                       | 15.70%                 |
| Users                                                                                    |                                                                                     |                            |              | March                   |                 | 259,907                                  |              | 244,857                   |                                       | 284,899                       | 16.35%                 |
| Page Views                                                                               |                                                                                     |                            |              | March                   |                 | 836,676                                  |              | 766,469                   |                                       | 804,280                       | 4.93%                  |
| Average Pages Per Session                                                                |                                                                                     |                            |              | March                   |                 | 2.49                                     |              | 2.38                      |                                       | 2.19                          | -7.98%                 |
| Average Session Duration (mir                                                            | utes)                                                                               |                            |              | March                   |                 | 3.06                                     |              | 3.04                      |                                       | 2.39                          | -21.49%                |
| JackRabbit Lodging Referrals                                                             | ·                                                                                   |                            |              | March                   |                 | 89,203                                   |              | 77,482                    |                                       | 80,826                        | 4.32%                  |
|                                                                                          |                                                                                     |                            |              |                         |                 |                                          |              |                           |                                       |                               |                        |
| OTHER CON                                                                                | SUMER                                                                               |                            |              | Month                   |                 | YTD                                      |              | YTD                       |                                       | YTD                           | YTD %                  |
| ENGAGEN                                                                                  | /IENT                                                                               |                            |              | Collected               |                 | 2016                                     |              | 2017                      |                                       | 2018                          | Change                 |
| Digital Official Visitor Guide (C                                                        | March                                                                               |                            | 2,820        |                         | 2,653           |                                          | 3,222        | 21.45%                    |                                       |                               |                        |
| Digital OVG Page Views                                                                   | March                                                                               |                            | 121,381      |                         | 121,722         |                                          | 149,188      | 22.56%                    |                                       |                               |                        |
| Digital OVG Average Visit Dura                                                           | March                                                                               |                            | 5.96         |                         | 6.36            |                                          | 8.10         | 27.24%                    |                                       |                               |                        |
| Marketing eNewsletter Subscr                                                             | ibers                                                                               | Total:                     | 51,162       | March                   |                 | 3,800                                    |              | 1,759                     |                                       | (1,144)                       | -165.04%               |
| Facebook Followers                                                                       |                                                                                     | Total:                     | 143,859      | March                   |                 | 4,889                                    |              | 570                       |                                       | 3,750                         | 557.89%                |
| Instagram Followers                                                                      | March                                                                               |                            | 1,576        |                         | 1,499           |                                          | 1,345        | -10.27%                   |                                       |                               |                        |
| Print Visitor Guides Mailed to                                                           | March                                                                               |                            | 13,404       |                         | 11,506          |                                          | 13,005       | 13.03%                    |                                       |                               |                        |
| OTHER COM                                                                                | Month                                                                               |                            | YTD          |                         | YTD             |                                          | YTD          | YTD %                     |                                       |                               |                        |
| BAROME                                                                                   | Collected                                                                           |                            | 2016         |                         | 2017            |                                          | 2018         | Change                    |                                       |                               |                        |
| Town of Estes Park: Total Sales                                                          | March                                                                               | \$                         | 1,654,116.89 | \$                      | 1,849,052.48    | \$                                       | 1,977,814.76 | 6.96%                     |                                       |                               |                        |
| Town Sales Tax: Lodging                                                                  | March                                                                               | \$                         | 335,722.68   | \$                      | 493,056.88      | \$                                       | 485,173.00   | -1.60%                    |                                       |                               |                        |
| Town Sales Tax: Dining**                                                                 | March                                                                               | \$                         | 277,519.47   | \$                      | 307,129.97      | \$                                       | 352,092.00   | 14.64%                    |                                       |                               |                        |
| Town Sales Tax: Retail                                                                   | March                                                                               | \$                         | 257,941.42   | \$                      | 242,252.10      | \$                                       | 299,245.09   | 23.53%                    |                                       |                               |                        |
| VEP Lead Responses (Wedding                                                              | March                                                                               |                            | 118          |                         | 892             |                                          | 503          | -43.61%                   |                                       |                               |                        |
| Stakeholder eNewsletter Subs                                                             | March                                                                               |                            | (18)         |                         | 11              |                                          | 8            | -27.27%                   |                                       |                               |                        |
| Town Visitor Center: Visitor Co                                                          | March                                                                               |                            | 24,331       |                         | 25,629          |                                          | 27,791       | 8.44%                     |                                       |                               |                        |
| RMNP Recreational Visitor Cou                                                            | March                                                                               |                            | 355,385      |                         | 339,544         |                                          | 352,101      | 3.70%                     |                                       |                               |                        |
| *On July 1, 2014, the Town sale                                                          |                                                                                     |                            |              |                         |                 | <b>N I H C</b>                           |              |                           | • •                                   |                               |                        |
| **Dining receipts reflect resta                                                          | urants and liquo                                                                    |                            |              |                         |                 |                                          | od-r         | elated tax rece           | ipts.                                 |                               |                        |
|                                                                                          |                                                                                     |                            |              | JNTAIN LODGI            |                 |                                          | r            | Lodging Data              | Mar                                   | the Change                    |                        |
| Lodging Occupancy                                                                        | Monthly Change                                                                      |                            |              |                         | Δ.              | erage Rate in                            | age          | e Lodging Rate:<br>March  |                                       | 2017                          | \$ 152.62              |
| Lodging Occupancy: I                                                                     | - i i                                                                               |                            |              |                         |                 | CIASE NALE III                           |              | IVIAI CI I                |                                       |                               | \$ 132.0Z              |
| Occupancy in March                                                                       | 2017                                                                                | 34.50%                     |              |                         | -               | -                                        |              | March                     |                                       |                               |                        |
| Occupancy in March<br>Occupancy in March                                                 | 2017<br>2018                                                                        | 34.50%<br>39.40%           |              |                         | Av              | verage Rate in                           |              | March<br>March            |                                       | 2018                          | \$ 151.47              |
| Occupancy in March<br>Occupancy in March<br>Difference in March                          | 2017<br>2018<br>2018                                                                | 34.50%<br>39.40%<br>4.90%  |              |                         | Av              | verage Rate in<br>fference in            |              | March                     | Par-t                                 | 2018<br>2018                  |                        |
| Occupancy in March<br>Occupancy in March<br>Difference in March<br>Lodging Occupancy: Ye | 2017<br>2018<br>2018<br>ar-to-Date Chan                                             | 34.50%<br>39.40%<br>4.90%  |              |                         | Av<br>Dit       | rerage Rate in<br>fference in<br>Average | ge L         | March<br>.odging Rate: Yo | ear-t                                 | 2018<br>2018<br>o-Date Change | \$ 151.47<br>\$ (1.15) |
| Occupancy in March<br>Occupancy in March<br>Difference in March                          | 2017<br>2018<br>2018                                                                | 34.50%<br>39.40%<br>4.90%  |              |                         | Av<br>Dif<br>YT | verage Rate in<br>fference in            | ge L         | March                     | ear-t                                 | 2018<br>2018                  | \$ 151.47              |