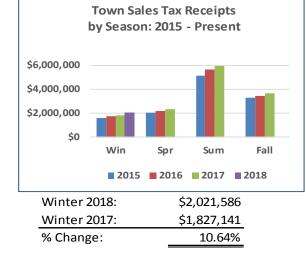

Board Meeting Date: 23-May-18

This Page Left Intentionally Blank

| Visit Es<br>The De                                                                       | KEY PERFORMANCE INDICATORS<br>Year-to-Date data through the month of:<br>March 2018 |                            |              |                         |                 |                                          |              |                           |                                       |                               |                        |
|------------------------------------------------------------------------------------------|-------------------------------------------------------------------------------------|----------------------------|--------------|-------------------------|-----------------|------------------------------------------|--------------|---------------------------|---------------------------------------|-------------------------------|------------------------|
| E S T E S<br>PARK<br>COLORADO                                                            |                                                                                     | Month<br>Data<br>Collected |              | Year to<br>Date<br>2016 |                 | Year to<br>Date<br>2017                  |              | Year to<br>Date<br>2018   | Percent<br>Change<br>2018 vs.<br>2017 |                               |                        |
| OVERA                                                                                    |                                                                                     |                            |              | Month                   |                 | YTD                                      |              | YTD                       |                                       | YTD                           | YTD %                  |
| PERFORM                                                                                  |                                                                                     |                            |              | Collected               |                 | 2016                                     |              | 2017                      |                                       | 2018                          | Change                 |
| Marketing District Tax Receipts                                                          | -                                                                                   |                            |              | March                   | \$              | 174,354.31                               | \$           | 202,713.32                | Ś                                     | 207,234.45                    | 2.23%                  |
| Seasonal Marketing District Tax                                                          |                                                                                     |                            | Dec-Feb      | Winter                  | \$              | 184,996.18                               | Ť            | \$276,513.16              | Ť                                     | 225,781.62                    | -18.35%                |
| Media Impressions                                                                        |                                                                                     |                            | 200.00       | March                   | Ŷ               | 87,663,069                               |              | 216,805,748               |                                       | 191,380,870                   | -11.73%                |
| PR Value                                                                                 |                                                                                     |                            |              | March                   | Ś               | 1,020,691.70                             | Ś            |                           | Ś                                     | 364,763.00                    | -7.12%                 |
| Average PR Points Per Article                                                            |                                                                                     |                            |              | March                   | Ţ               | 67.20                                    | Ŧ            | 64.44                     | Ŧ                                     | 52.96                         | -17.82%                |
| VISITESTESPA                                                                             | RK.COM                                                                              |                            |              | Month                   |                 | YTD                                      |              | YTD                       |                                       | YTD                           | YTD %                  |
| WEBSITE PERF                                                                             | ORMANCE                                                                             |                            |              | Collected               |                 | 2016                                     |              | 2017                      |                                       | 2018                          | Change                 |
| Sessions                                                                                 |                                                                                     |                            |              | March                   |                 | 336,625                                  |              | 317,771                   |                                       | 367,670                       | 15.70%                 |
| Users                                                                                    |                                                                                     |                            |              | March                   |                 | 259,907                                  |              | 244,857                   |                                       | 284,899                       | 16.35%                 |
| Page Views                                                                               |                                                                                     |                            |              | March                   |                 | 836,676                                  |              | 766,469                   |                                       | 804,280                       | 4.93%                  |
| Average Pages Per Session                                                                |                                                                                     |                            |              | March                   |                 | 2.49                                     |              | 2.38                      |                                       | 2.19                          | -7.98%                 |
| Average Session Duration (mir                                                            | utes)                                                                               |                            |              | March                   |                 | 3.06                                     |              | 3.04                      |                                       | 2.39                          | -21.49%                |
| JackRabbit Lodging Referrals                                                             | ·                                                                                   |                            |              | March                   |                 | 89,203                                   |              | 77,482                    |                                       | 80,826                        | 4.32%                  |
|                                                                                          |                                                                                     |                            |              |                         |                 |                                          |              |                           |                                       |                               |                        |
| OTHER CON                                                                                | SUMER                                                                               |                            |              | Month                   |                 | YTD                                      |              | YTD                       |                                       | YTD                           | YTD %                  |
| ENGAGEN                                                                                  | /IENT                                                                               |                            |              | Collected               |                 | 2016                                     |              | 2017                      |                                       | 2018                          | Change                 |
| Digital Official Visitor Guide (C                                                        | March                                                                               |                            | 2,820        |                         | 2,653           |                                          | 3,222        | 21.45%                    |                                       |                               |                        |
| Digital OVG Page Views                                                                   | March                                                                               |                            | 121,381      |                         | 121,722         |                                          | 149,188      | 22.56%                    |                                       |                               |                        |
| Digital OVG Average Visit Dura                                                           | March                                                                               |                            | 5.96         |                         | 6.36            |                                          | 8.10         | 27.24%                    |                                       |                               |                        |
| Marketing eNewsletter Subscr                                                             | ibers                                                                               | Total:                     | 51,162       | March                   |                 | 3,800                                    |              | 1,759                     |                                       | (1,144)                       | -165.04%               |
| Facebook Followers                                                                       |                                                                                     | Total:                     | 143,859      | March                   |                 | 4,889                                    |              | 570                       |                                       | 3,750                         | 557.89%                |
| Instagram Followers                                                                      | March                                                                               |                            | 1,576        |                         | 1,499           |                                          | 1,345        | -10.27%                   |                                       |                               |                        |
| Print Visitor Guides Mailed to                                                           | March                                                                               |                            | 13,404       |                         | 11,506          |                                          | 13,005       | 13.03%                    |                                       |                               |                        |
| OTHER COM                                                                                | Month                                                                               |                            | YTD          |                         | YTD             |                                          | YTD          | YTD %                     |                                       |                               |                        |
| BAROME                                                                                   | Collected                                                                           |                            | 2016         |                         | 2017            |                                          | 2018         | Change                    |                                       |                               |                        |
| Town of Estes Park: Total Sales                                                          | March                                                                               | \$                         | 1,654,116.89 | \$                      | 1,849,052.48    | \$                                       | 1,977,814.76 | 6.96%                     |                                       |                               |                        |
| Town Sales Tax: Lodging                                                                  | March                                                                               | \$                         | 335,722.68   | \$                      | 493,056.88      | \$                                       | 485,173.00   | -1.60%                    |                                       |                               |                        |
| Town Sales Tax: Dining**                                                                 | March                                                                               | \$                         | 277,519.47   | \$                      | 307,129.97      | \$                                       | 352,092.00   | 14.64%                    |                                       |                               |                        |
| Town Sales Tax: Retail                                                                   | March                                                                               | \$                         | 257,941.42   | \$                      | 242,252.10      | \$                                       | 299,245.09   | 23.53%                    |                                       |                               |                        |
| VEP Lead Responses (Wedding                                                              | March                                                                               |                            | 118          |                         | 892             |                                          | 503          | -43.61%                   |                                       |                               |                        |
| Stakeholder eNewsletter Subs                                                             | March                                                                               |                            | (18)         |                         | 11              |                                          | 8            | -27.27%                   |                                       |                               |                        |
| Town Visitor Center: Visitor Co                                                          | March                                                                               |                            | 24,331       |                         | 25,629          |                                          | 27,791       | 8.44%                     |                                       |                               |                        |
| RMNP Recreational Visitor Cou                                                            | March                                                                               |                            | 355,385      |                         | 339,544         |                                          | 352,101      | 3.70%                     |                                       |                               |                        |
| *On July 1, 2014, the Town sale                                                          |                                                                                     |                            |              |                         |                 | <b>N I H C</b>                           |              |                           | • •                                   |                               |                        |
| **Dining receipts reflect resta                                                          | urants and liquo                                                                    |                            |              |                         |                 |                                          | od-r         | elated tax rece           | ipts.                                 |                               |                        |
|                                                                                          |                                                                                     |                            |              | JNTAIN LODGI            |                 |                                          | r            | Lodging Data              | Mar                                   | the Change                    |                        |
| Lodging Occupancy                                                                        | Monthly Change                                                                      |                            |              |                         | Δ.              | erage Rate in                            | age          | e Lodging Rate:<br>March  |                                       | 2017                          | \$ 152.62              |
| Lodging Occupancy: I                                                                     | - i i                                                                               |                            |              |                         |                 | CIASE NALE III                           |              | IVIAI CI I                |                                       |                               | \$ 132.0Z              |
| Occupancy in March                                                                       | 2017                                                                                | 34.50%                     |              |                         | -               | -                                        |              | March                     |                                       |                               |                        |
| Occupancy in March<br>Occupancy in March                                                 | 2017<br>2018                                                                        | 34.50%<br>39.40%           |              |                         | Av              | verage Rate in                           |              | March<br>March            |                                       | 2018                          | \$ 151.47              |
| Occupancy in March<br>Occupancy in March<br>Difference in March                          | 2017<br>2018<br>2018                                                                | 34.50%<br>39.40%<br>4.90%  |              |                         | Av              | verage Rate in<br>fference in            |              | March                     | Par-t                                 | 2018<br>2018                  |                        |
| Occupancy in March<br>Occupancy in March<br>Difference in March<br>Lodging Occupancy: Ye | 2017<br>2018<br>2018<br>ar-to-Date Chan                                             | 34.50%<br>39.40%<br>4.90%  |              |                         | Av<br>Dit       | rerage Rate in<br>fference in<br>Average | ge L         | March<br>.odging Rate: Yo | ear-t                                 | 2018<br>2018<br>o-Date Change | \$ 151.47<br>\$ (1.15) |
| Occupancy in March<br>Occupancy in March<br>Difference in March                          | 2017<br>2018<br>2018                                                                | 34.50%<br>39.40%<br>4.90%  |              |                         | Av<br>Dif<br>YT | verage Rate in<br>fference in            | ge L         | March                     | ear-t                                 | 2018<br>2018                  | \$ 151.47              |