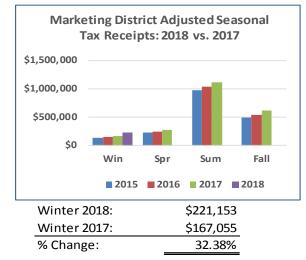

Board Meeting Date: 23-May-18

This Page Left Intentionally Blank

| Visit Es<br>The De                                                                       | KEY PERFORMANCE INDICATORS<br>Year-to-Date data through the month of:<br>March 2018 |                            |              |                         |                 |                                          |              |                           |                                       |                               |                        |
|------------------------------------------------------------------------------------------|-------------------------------------------------------------------------------------|----------------------------|--------------|-------------------------|-----------------|------------------------------------------|--------------|---------------------------|---------------------------------------|-------------------------------|------------------------|
| E S T E S<br>PARK<br>COLORADO                                                            |                                                                                     | Month<br>Data<br>Collected |              | Year to<br>Date<br>2016 |                 | Year to<br>Date<br>2017                  |              | Year to<br>Date<br>2018   | Percent<br>Change<br>2018 vs.<br>2017 |                               |                        |
| OVERA                                                                                    |                                                                                     |                            |              | Month                   |                 | YTD                                      |              | YTD                       |                                       | YTD                           | YTD %                  |
| PERFORM                                                                                  |                                                                                     |                            |              | Collected               |                 | 2016                                     |              | 2017                      |                                       | 2018                          | Change                 |
| Marketing District Tax Receipts                                                          | -                                                                                   |                            |              | March                   | \$              | 174,354.31                               | \$           | 202,713.32                | Ś                                     | 207,234.45                    | 2.23%                  |
| Seasonal Marketing District Tax                                                          |                                                                                     |                            | Dec-Feb      | Winter                  | \$              | 184,996.18                               | Ť            | \$276,513.16              | Ť                                     | 225,781.62                    | -18.35%                |
| Media Impressions                                                                        |                                                                                     |                            | 200.00       | March                   | Ŷ               | 87,663,069                               |              | 216,805,748               |                                       | 191,380,870                   | -11.73%                |
| PR Value                                                                                 |                                                                                     |                            |              | March                   | Ś               | 1,020,691.70                             | Ś            |                           | Ś                                     | 364,763.00                    | -7.12%                 |
| Average PR Points Per Article                                                            |                                                                                     |                            |              | March                   | Ţ               | 67.20                                    | Ŧ            | 64.44                     | Ŧ                                     | 52.96                         | -17.82%                |
| VISITESTESPA                                                                             | RK.COM                                                                              |                            |              | Month                   |                 | YTD                                      |              | YTD                       |                                       | YTD                           | YTD %                  |
| WEBSITE PERF                                                                             | ORMANCE                                                                             |                            |              | Collected               |                 | 2016                                     |              | 2017                      |                                       | 2018                          | Change                 |
| Sessions                                                                                 |                                                                                     |                            |              | March                   |                 | 336,625                                  |              | 317,771                   |                                       | 367,670                       | 15.70%                 |
| Users                                                                                    |                                                                                     |                            |              | March                   |                 | 259,907                                  |              | 244,857                   |                                       | 284,899                       | 16.35%                 |
| Page Views                                                                               |                                                                                     |                            |              | March                   |                 | 836,676                                  |              | 766,469                   |                                       | 804,280                       | 4.93%                  |
| Average Pages Per Session                                                                |                                                                                     |                            |              | March                   |                 | 2.49                                     |              | 2.38                      |                                       | 2.19                          | -7.98%                 |
| Average Session Duration (mir                                                            | utes)                                                                               |                            |              | March                   |                 | 3.06                                     |              | 3.04                      |                                       | 2.39                          | -21.49%                |
| JackRabbit Lodging Referrals                                                             | ·                                                                                   |                            |              | March                   |                 | 89,203                                   |              | 77,482                    |                                       | 80,826                        | 4.32%                  |
|                                                                                          |                                                                                     |                            |              |                         |                 |                                          |              |                           |                                       |                               |                        |
| OTHER CON                                                                                | SUMER                                                                               |                            |              | Month                   |                 | YTD                                      |              | YTD                       |                                       | YTD                           | YTD %                  |
| ENGAGEN                                                                                  | /IENT                                                                               |                            |              | Collected               |                 | 2016                                     |              | 2017                      |                                       | 2018                          | Change                 |
| Digital Official Visitor Guide (C                                                        | March                                                                               |                            | 2,820        |                         | 2,653           |                                          | 3,222        | 21.45%                    |                                       |                               |                        |
| Digital OVG Page Views                                                                   | March                                                                               |                            | 121,381      |                         | 121,722         |                                          | 149,188      | 22.56%                    |                                       |                               |                        |
| Digital OVG Average Visit Dura                                                           | March                                                                               |                            | 5.96         |                         | 6.36            |                                          | 8.10         | 27.24%                    |                                       |                               |                        |
| Marketing eNewsletter Subscr                                                             | ibers                                                                               | Total:                     | 51,162       | March                   |                 | 3,800                                    |              | 1,759                     |                                       | (1,144)                       | -165.04%               |
| Facebook Followers                                                                       |                                                                                     | Total:                     | 143,859      | March                   |                 | 4,889                                    |              | 570                       |                                       | 3,750                         | 557.89%                |
| Instagram Followers                                                                      | March                                                                               |                            | 1,576        |                         | 1,499           |                                          | 1,345        | -10.27%                   |                                       |                               |                        |
| Print Visitor Guides Mailed to                                                           | March                                                                               |                            | 13,404       |                         | 11,506          |                                          | 13,005       | 13.03%                    |                                       |                               |                        |
| OTHER COM                                                                                | Month                                                                               |                            | YTD          |                         | YTD             |                                          | YTD          | YTD %                     |                                       |                               |                        |
| BAROME                                                                                   | Collected                                                                           |                            | 2016         |                         | 2017            |                                          | 2018         | Change                    |                                       |                               |                        |
| Town of Estes Park: Total Sales                                                          | March                                                                               | \$                         | 1,654,116.89 | \$                      | 1,849,052.48    | \$                                       | 1,977,814.76 | 6.96%                     |                                       |                               |                        |
| Town Sales Tax: Lodging                                                                  | March                                                                               | \$                         | 335,722.68   | \$                      | 493,056.88      | \$                                       | 485,173.00   | -1.60%                    |                                       |                               |                        |
| Town Sales Tax: Dining**                                                                 | March                                                                               | \$                         | 277,519.47   | \$                      | 307,129.97      | \$                                       | 352,092.00   | 14.64%                    |                                       |                               |                        |
| Town Sales Tax: Retail                                                                   | March                                                                               | \$                         | 257,941.42   | \$                      | 242,252.10      | \$                                       | 299,245.09   | 23.53%                    |                                       |                               |                        |
| VEP Lead Responses (Wedding                                                              | March                                                                               |                            | 118          |                         | 892             |                                          | 503          | -43.61%                   |                                       |                               |                        |
| Stakeholder eNewsletter Subs                                                             | March                                                                               |                            | (18)         |                         | 11              |                                          | 8            | -27.27%                   |                                       |                               |                        |
| Town Visitor Center: Visitor Co                                                          | March                                                                               |                            | 24,331       |                         | 25,629          |                                          | 27,791       | 8.44%                     |                                       |                               |                        |
| RMNP Recreational Visitor Cou                                                            | March                                                                               |                            | 355,385      |                         | 339,544         |                                          | 352,101      | 3.70%                     |                                       |                               |                        |
| *On July 1, 2014, the Town sale                                                          |                                                                                     |                            |              |                         |                 | <b>N I H C</b>                           |              |                           | • •                                   |                               |                        |
| **Dining receipts reflect resta                                                          | urants and liquo                                                                    |                            |              |                         |                 |                                          | od-r         | elated tax rece           | ipts.                                 |                               |                        |
|                                                                                          |                                                                                     |                            |              | JNTAIN LODGI            |                 |                                          | r            | Lodging Data              | Mar                                   | the Change                    |                        |
| Lodging Occupancy                                                                        | Monthly Change                                                                      |                            |              |                         | Δ.              | erage Rate in                            | age          | e Lodging Rate:<br>March  |                                       | 2017                          | \$ 152.62              |
| Lodging Occupancy: I                                                                     | - i i                                                                               |                            |              |                         |                 | CIASE NALE III                           |              | IVIAI CI I                |                                       |                               | \$ 132.0Z              |
| Occupancy in March                                                                       | 2017                                                                                | 34.50%                     |              |                         | -               | -                                        |              | March                     |                                       |                               |                        |
| Occupancy in March<br>Occupancy in March                                                 | 2017<br>2018                                                                        | 34.50%<br>39.40%           |              |                         | Av              | verage Rate in                           |              | March<br>March            |                                       | 2018                          | \$ 151.47              |
| Occupancy in March<br>Occupancy in March<br>Difference in March                          | 2017<br>2018<br>2018                                                                | 34.50%<br>39.40%<br>4.90%  |              |                         | Av              | verage Rate in<br>fference in            |              | March                     | Par-t                                 | 2018<br>2018                  |                        |
| Occupancy in March<br>Occupancy in March<br>Difference in March<br>Lodging Occupancy: Ye | 2017<br>2018<br>2018<br>ar-to-Date Chan                                             | 34.50%<br>39.40%<br>4.90%  |              |                         | Av<br>Dit       | rerage Rate in<br>fference in<br>Average | ge L         | March<br>.odging Rate: Yo | ear-t                                 | 2018<br>2018<br>o-Date Change | \$ 151.47<br>\$ (1.15) |
| Occupancy in March<br>Occupancy in March<br>Difference in March                          | 2017<br>2018<br>2018                                                                | 34.50%<br>39.40%<br>4.90%  |              |                         | Av<br>Dif<br>YT | verage Rate in<br>fference in            | ge L         | March                     | ear-t                                 | 2018<br>2018                  | \$ 151.47              |