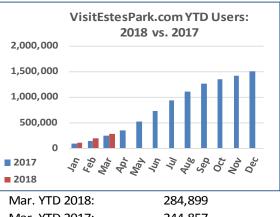

## **Travel & Tourism Dashboard**

Year-to-Date data through the month of:

March 2018

3.70%

|              | Town Y | <b>FD</b> Sales T | ax Re | ceir |
|--------------|--------|-------------------|-------|------|
| % Change:    | :      | 16.               | 35%   |      |
|              |        |                   |       |      |
| Mar. YTD 202 | 17:    | 244,              | 857   |      |

Board Meeting Date: 23-May-18

This Page Left Intentionally Blank

| Visit Es<br>The De                                                                       | KEY PERFORMANCE INDICATORS<br>Year-to-Date data through the month of:<br>March 2018 |                            |              |                         |                 |                                          |              |                           |                                       |                               |                        |
|------------------------------------------------------------------------------------------|-------------------------------------------------------------------------------------|----------------------------|--------------|-------------------------|-----------------|------------------------------------------|--------------|---------------------------|---------------------------------------|-------------------------------|------------------------|
| E S T E S<br>PARK<br>COLORADO                                                            |                                                                                     | Month<br>Data<br>Collected |              | Year to<br>Date<br>2016 |                 | Year to<br>Date<br>2017                  |              | Year to<br>Date<br>2018   | Percent<br>Change<br>2018 vs.<br>2017 |                               |                        |
| OVERA                                                                                    |                                                                                     |                            |              | Month                   |                 | YTD                                      |              | YTD                       |                                       | YTD                           | YTD %                  |
| PERFORM                                                                                  |                                                                                     |                            |              | Collected               |                 | 2016                                     |              | 2017                      |                                       | 2018                          | Change                 |
| Marketing District Tax Receipts                                                          | -                                                                                   |                            |              | March                   | \$              | 174,354.31                               | \$           | 202,713.32                | Ś                                     | 207,234.45                    | 2.23%                  |
| Seasonal Marketing District Tax                                                          |                                                                                     |                            | Dec-Feb      | Winter                  | \$              | 184,996.18                               | Ť            | \$276,513.16              | Ť                                     | 225,781.62                    | -18.35%                |
| Media Impressions                                                                        |                                                                                     |                            | 200.00       | March                   | Ŷ               | 87,663,069                               |              | 216,805,748               |                                       | 191,380,870                   | -11.73%                |
| PR Value                                                                                 |                                                                                     |                            |              | March                   | Ś               | 1,020,691.70                             | Ś            |                           | Ś                                     | 364,763.00                    | -7.12%                 |
| Average PR Points Per Article                                                            |                                                                                     |                            |              | March                   | Ţ               | 67.20                                    | Ŧ            | 64.44                     | Ŧ                                     | 52.96                         | -17.82%                |
| VISITESTESPA                                                                             | RK.COM                                                                              |                            |              | Month                   |                 | YTD                                      |              | YTD                       |                                       | YTD                           | YTD %                  |
| WEBSITE PERF                                                                             | ORMANCE                                                                             |                            |              | Collected               |                 | 2016                                     |              | 2017                      |                                       | 2018                          | Change                 |
| Sessions                                                                                 |                                                                                     |                            |              | March                   |                 | 336,625                                  |              | 317,771                   |                                       | 367,670                       | 15.70%                 |
| Users                                                                                    |                                                                                     |                            |              | March                   |                 | 259,907                                  |              | 244,857                   |                                       | 284,899                       | 16.35%                 |
| Page Views                                                                               |                                                                                     |                            |              | March                   |                 | 836,676                                  |              | 766,469                   |                                       | 804,280                       | 4.93%                  |
| Average Pages Per Session                                                                |                                                                                     |                            |              | March                   |                 | 2.49                                     |              | 2.38                      |                                       | 2.19                          | -7.98%                 |
| Average Session Duration (mir                                                            | utes)                                                                               |                            |              | March                   |                 | 3.06                                     |              | 3.04                      |                                       | 2.39                          | -21.49%                |
| JackRabbit Lodging Referrals                                                             | ·                                                                                   |                            |              | March                   |                 | 89,203                                   |              | 77,482                    |                                       | 80,826                        | 4.32%                  |
|                                                                                          |                                                                                     |                            |              |                         |                 |                                          |              |                           |                                       |                               |                        |
| OTHER CON                                                                                | SUMER                                                                               |                            |              | Month                   |                 | YTD                                      |              | YTD                       |                                       | YTD                           | YTD %                  |
| ENGAGEN                                                                                  | /IENT                                                                               |                            |              | Collected               |                 | 2016                                     |              | 2017                      |                                       | 2018                          | Change                 |
| Digital Official Visitor Guide (C                                                        | March                                                                               |                            | 2,820        |                         | 2,653           |                                          | 3,222        | 21.45%                    |                                       |                               |                        |
| Digital OVG Page Views                                                                   | March                                                                               |                            | 121,381      |                         | 121,722         |                                          | 149,188      | 22.56%                    |                                       |                               |                        |
| Digital OVG Average Visit Dura                                                           | March                                                                               |                            | 5.96         |                         | 6.36            |                                          | 8.10         | 27.24%                    |                                       |                               |                        |
| Marketing eNewsletter Subscr                                                             | ibers                                                                               | Total:                     | 51,162       | March                   |                 | 3,800                                    |              | 1,759                     |                                       | (1,144)                       | -165.04%               |
| Facebook Followers                                                                       |                                                                                     | Total:                     | 143,859      | March                   |                 | 4,889                                    |              | 570                       |                                       | 3,750                         | 557.89%                |
| Instagram Followers                                                                      | March                                                                               |                            | 1,576        |                         | 1,499           |                                          | 1,345        | -10.27%                   |                                       |                               |                        |
| Print Visitor Guides Mailed to                                                           | March                                                                               |                            | 13,404       |                         | 11,506          |                                          | 13,005       | 13.03%                    |                                       |                               |                        |
| OTHER COM                                                                                | Month                                                                               |                            | YTD          |                         | YTD             |                                          | YTD          | YTD %                     |                                       |                               |                        |
| BAROME                                                                                   | Collected                                                                           |                            | 2016         |                         | 2017            |                                          | 2018         | Change                    |                                       |                               |                        |
| Town of Estes Park: Total Sales                                                          | March                                                                               | \$                         | 1,654,116.89 | \$                      | 1,849,052.48    | \$                                       | 1,977,814.76 | 6.96%                     |                                       |                               |                        |
| Town Sales Tax: Lodging                                                                  | March                                                                               | \$                         | 335,722.68   | \$                      | 493,056.88      | \$                                       | 485,173.00   | -1.60%                    |                                       |                               |                        |
| Town Sales Tax: Dining**                                                                 | March                                                                               | \$                         | 277,519.47   | \$                      | 307,129.97      | \$                                       | 352,092.00   | 14.64%                    |                                       |                               |                        |
| Town Sales Tax: Retail                                                                   | March                                                                               | \$                         | 257,941.42   | \$                      | 242,252.10      | \$                                       | 299,245.09   | 23.53%                    |                                       |                               |                        |
| VEP Lead Responses (Wedding                                                              | March                                                                               |                            | 118          |                         | 892             |                                          | 503          | -43.61%                   |                                       |                               |                        |
| Stakeholder eNewsletter Subs                                                             | March                                                                               |                            | (18)         |                         | 11              |                                          | 8            | -27.27%                   |                                       |                               |                        |
| Town Visitor Center: Visitor Co                                                          | March                                                                               |                            | 24,331       |                         | 25,629          |                                          | 27,791       | 8.44%                     |                                       |                               |                        |
| RMNP Recreational Visitor Cou                                                            | March                                                                               |                            | 355,385      |                         | 339,544         |                                          | 352,101      | 3.70%                     |                                       |                               |                        |
| *On July 1, 2014, the Town sale                                                          |                                                                                     |                            |              |                         |                 | <b>N I H C</b>                           |              |                           | • •                                   |                               |                        |
| **Dining receipts reflect resta                                                          | urants and liquo                                                                    |                            |              |                         |                 |                                          | od-r         | elated tax rece           | ipts.                                 |                               |                        |
|                                                                                          |                                                                                     |                            |              | JNTAIN LODGI            |                 |                                          | r            | Lodging Data              | Mar                                   | the Change                    |                        |
| Lodging Occupancy                                                                        | Monthly Change                                                                      |                            |              |                         | Δ.              | erage Rate in                            | age          | e Lodging Rate:<br>March  |                                       | 2017                          | \$ 152.62              |
| Lodging Occupancy: I                                                                     | - i i                                                                               |                            |              |                         |                 | CIASE NALE III                           |              | IVIAI CI I                |                                       |                               | \$ 132.0Z              |
| Occupancy in March                                                                       | 2017                                                                                | 34.50%                     |              |                         | -               | -                                        |              | March                     |                                       |                               |                        |
| Occupancy in March<br>Occupancy in March                                                 | 2017<br>2018                                                                        | 34.50%<br>39.40%           |              |                         | Av              | verage Rate in                           |              | March<br>March            |                                       | 2018                          | \$ 151.47              |
| Occupancy in March<br>Occupancy in March<br>Difference in March                          | 2017<br>2018<br>2018                                                                | 34.50%<br>39.40%<br>4.90%  |              |                         | Av              | verage Rate in<br>fference in            |              | March                     | Par-t                                 | 2018<br>2018                  |                        |
| Occupancy in March<br>Occupancy in March<br>Difference in March<br>Lodging Occupancy: Ye | 2017<br>2018<br>2018<br>ar-to-Date Chan                                             | 34.50%<br>39.40%<br>4.90%  |              |                         | Av<br>Dit       | rerage Rate in<br>fference in<br>Average | ge L         | March<br>.odging Rate: Yo | ear-t                                 | 2018<br>2018<br>o-Date Change | \$ 151.47<br>\$ (1.15) |
| Occupancy in March<br>Occupancy in March<br>Difference in March                          | 2017<br>2018<br>2018                                                                | 34.50%<br>39.40%<br>4.90%  |              |                         | Av<br>Dif<br>YT | verage Rate in<br>fference in            | ge L         | March                     | ear-t                                 | 2018<br>2018                  | \$ 151.47              |