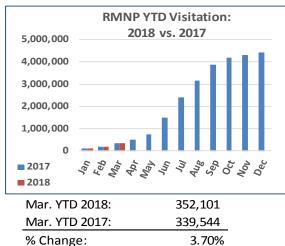

Board Meeting Date: 23-May-18

This Page Left Intentionally Blank

| Visit Es<br>The De                                                                       | KEY PERFORMANCE INDICATORS<br>Year-to-Date data through the month of:<br>March 2018 |                            |              |                         |                 |                                          |              |                           |                                       |                               |                        |
|------------------------------------------------------------------------------------------|-------------------------------------------------------------------------------------|----------------------------|--------------|-------------------------|-----------------|------------------------------------------|--------------|---------------------------|---------------------------------------|-------------------------------|------------------------|
| E S T E S<br>PARK<br>COLORADO                                                            |                                                                                     | Month<br>Data<br>Collected |              | Year to<br>Date<br>2016 |                 | Year to<br>Date<br>2017                  |              | Year to<br>Date<br>2018   | Percent<br>Change<br>2018 vs.<br>2017 |                               |                        |
| OVERA                                                                                    |                                                                                     |                            |              | Month                   |                 | YTD                                      |              | YTD                       |                                       | YTD                           | YTD %                  |
| PERFORM                                                                                  |                                                                                     |                            |              | Collected               |                 | 2016                                     |              | 2017                      |                                       | 2018                          | Change                 |
| Marketing District Tax Receipts                                                          | -                                                                                   |                            |              | March                   | \$              | 174,354.31                               | \$           | 202,713.32                | Ś                                     | 207,234.45                    | 2.23%                  |
| Seasonal Marketing District Tax                                                          |                                                                                     |                            | Dec-Feb      | Winter                  | \$              | 184,996.18                               | Ť            | \$276,513.16              | Ť                                     | 225,781.62                    | -18.35%                |
| Media Impressions                                                                        |                                                                                     |                            | 200.00       | March                   | Ŷ               | 87,663,069                               |              | 216,805,748               |                                       | 191,380,870                   | -11.73%                |
| PR Value                                                                                 |                                                                                     |                            |              | March                   | Ś               | 1,020,691.70                             | Ś            |                           | Ś                                     | 364,763.00                    | -7.12%                 |
| Average PR Points Per Article                                                            |                                                                                     |                            |              | March                   | Ţ               | 67.20                                    | Ŧ            | 64.44                     | Ŧ                                     | 52.96                         | -17.82%                |
| VISITESTESPA                                                                             | RK.COM                                                                              |                            |              | Month                   |                 | YTD                                      |              | YTD                       |                                       | YTD                           | YTD %                  |
| WEBSITE PERF                                                                             | ORMANCE                                                                             |                            |              | Collected               |                 | 2016                                     |              | 2017                      |                                       | 2018                          | Change                 |
| Sessions                                                                                 |                                                                                     |                            |              | March                   |                 | 336,625                                  |              | 317,771                   |                                       | 367,670                       | 15.70%                 |
| Users                                                                                    |                                                                                     |                            |              | March                   |                 | 259,907                                  |              | 244,857                   |                                       | 284,899                       | 16.35%                 |
| Page Views                                                                               |                                                                                     |                            |              | March                   |                 | 836,676                                  |              | 766,469                   |                                       | 804,280                       | 4.93%                  |
| Average Pages Per Session                                                                |                                                                                     |                            |              | March                   |                 | 2.49                                     |              | 2.38                      |                                       | 2.19                          | -7.98%                 |
| Average Session Duration (mir                                                            | utes)                                                                               |                            |              | March                   |                 | 3.06                                     |              | 3.04                      |                                       | 2.39                          | -21.49%                |
| JackRabbit Lodging Referrals                                                             | ·                                                                                   |                            |              | March                   |                 | 89,203                                   |              | 77,482                    |                                       | 80,826                        | 4.32%                  |
|                                                                                          |                                                                                     |                            |              |                         |                 |                                          |              |                           |                                       |                               |                        |
| OTHER CON                                                                                | SUMER                                                                               |                            |              | Month                   |                 | YTD                                      |              | YTD                       |                                       | YTD                           | YTD %                  |
| ENGAGEN                                                                                  | /IENT                                                                               |                            |              | Collected               |                 | 2016                                     |              | 2017                      |                                       | 2018                          | Change                 |
| Digital Official Visitor Guide (C                                                        | March                                                                               |                            | 2,820        |                         | 2,653           |                                          | 3,222        | 21.45%                    |                                       |                               |                        |
| Digital OVG Page Views                                                                   | March                                                                               |                            | 121,381      |                         | 121,722         |                                          | 149,188      | 22.56%                    |                                       |                               |                        |
| Digital OVG Average Visit Dura                                                           | March                                                                               |                            | 5.96         |                         | 6.36            |                                          | 8.10         | 27.24%                    |                                       |                               |                        |
| Marketing eNewsletter Subscr                                                             | ibers                                                                               | Total:                     | 51,162       | March                   |                 | 3,800                                    |              | 1,759                     |                                       | (1,144)                       | -165.04%               |
| Facebook Followers                                                                       |                                                                                     | Total:                     | 143,859      | March                   |                 | 4,889                                    |              | 570                       |                                       | 3,750                         | 557.89%                |
| Instagram Followers                                                                      | March                                                                               |                            | 1,576        |                         | 1,499           |                                          | 1,345        | -10.27%                   |                                       |                               |                        |
| Print Visitor Guides Mailed to                                                           | March                                                                               |                            | 13,404       |                         | 11,506          |                                          | 13,005       | 13.03%                    |                                       |                               |                        |
| OTHER COM                                                                                | Month                                                                               |                            | YTD          |                         | YTD             |                                          | YTD          | YTD %                     |                                       |                               |                        |
| BAROME                                                                                   | Collected                                                                           |                            | 2016         |                         | 2017            |                                          | 2018         | Change                    |                                       |                               |                        |
| Town of Estes Park: Total Sales                                                          | March                                                                               | \$                         | 1,654,116.89 | \$                      | 1,849,052.48    | \$                                       | 1,977,814.76 | 6.96%                     |                                       |                               |                        |
| Town Sales Tax: Lodging                                                                  | March                                                                               | \$                         | 335,722.68   | \$                      | 493,056.88      | \$                                       | 485,173.00   | -1.60%                    |                                       |                               |                        |
| Town Sales Tax: Dining**                                                                 | March                                                                               | \$                         | 277,519.47   | \$                      | 307,129.97      | \$                                       | 352,092.00   | 14.64%                    |                                       |                               |                        |
| Town Sales Tax: Retail                                                                   | March                                                                               | \$                         | 257,941.42   | \$                      | 242,252.10      | \$                                       | 299,245.09   | 23.53%                    |                                       |                               |                        |
| VEP Lead Responses (Wedding                                                              | March                                                                               |                            | 118          |                         | 892             |                                          | 503          | -43.61%                   |                                       |                               |                        |
| Stakeholder eNewsletter Subs                                                             | March                                                                               |                            | (18)         |                         | 11              |                                          | 8            | -27.27%                   |                                       |                               |                        |
| Town Visitor Center: Visitor Co                                                          | March                                                                               |                            | 24,331       |                         | 25,629          |                                          | 27,791       | 8.44%                     |                                       |                               |                        |
| RMNP Recreational Visitor Cou                                                            | March                                                                               |                            | 355,385      |                         | 339,544         |                                          | 352,101      | 3.70%                     |                                       |                               |                        |
| *On July 1, 2014, the Town sale                                                          |                                                                                     |                            |              |                         |                 | <b>N I H C</b>                           |              |                           | • •                                   |                               |                        |
| **Dining receipts reflect resta                                                          | urants and liquo                                                                    |                            |              |                         |                 |                                          | od-r         | elated tax rece           | ipts.                                 |                               |                        |
|                                                                                          |                                                                                     |                            |              | JNTAIN LODGI            |                 |                                          | r            | Lodging Data              | Mar                                   | the Change                    |                        |
| Lodging Occupancy                                                                        | Monthly Change                                                                      |                            |              |                         | Δ.              | erage Rate in                            | age          | e Lodging Rate:<br>March  |                                       | 2017                          | \$ 152.62              |
| Lodging Occupancy: I                                                                     | - i i                                                                               |                            |              |                         |                 | CIASE NALE III                           |              | IVIAI CI I                |                                       |                               | \$ 132.0Z              |
| Occupancy in March                                                                       | 2017                                                                                | 34.50%                     |              |                         | -               | -                                        |              | March                     |                                       |                               |                        |
| Occupancy in March<br>Occupancy in March                                                 | 2017<br>2018                                                                        | 34.50%<br>39.40%           |              |                         | Av              | verage Rate in                           |              | March<br>March            |                                       | 2018                          | \$ 151.47              |
| Occupancy in March<br>Occupancy in March<br>Difference in March                          | 2017<br>2018<br>2018                                                                | 34.50%<br>39.40%<br>4.90%  |              |                         | Av              | verage Rate in<br>fference in            |              | March                     | Par-t                                 | 2018<br>2018                  |                        |
| Occupancy in March<br>Occupancy in March<br>Difference in March<br>Lodging Occupancy: Ye | 2017<br>2018<br>2018<br>ar-to-Date Chan                                             | 34.50%<br>39.40%<br>4.90%  |              |                         | Av<br>Dit       | rerage Rate in<br>fference in<br>Average | ge L         | March<br>.odging Rate: Yo | ear-t                                 | 2018<br>2018<br>o-Date Change | \$ 151.47<br>\$ (1.15) |
| Occupancy in March<br>Occupancy in March<br>Difference in March                          | 2017<br>2018<br>2018                                                                | 34.50%<br>39.40%<br>4.90%  |              |                         | Av<br>Dif<br>YT | verage Rate in<br>fference in            | ge L         | March                     | ear-t                                 | 2018<br>2018                  | \$ 151.47              |