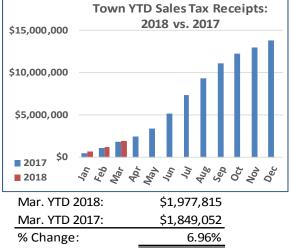

Board Meeting Date: 23-May-18

This Page Left Intentionally Blank

| Visit Es<br>The De                                                                       | KEY PERFORMANCE INDICATORS<br>Year-to-Date data through the month of:<br>March 2018 |                            |              |                         |                 |                                          |              |                           |                                       |                               |                        |
|------------------------------------------------------------------------------------------|-------------------------------------------------------------------------------------|----------------------------|--------------|-------------------------|-----------------|------------------------------------------|--------------|---------------------------|---------------------------------------|-------------------------------|------------------------|
| E S T E S<br>PARK<br>COLORADO                                                            |                                                                                     | Month<br>Data<br>Collected |              | Year to<br>Date<br>2016 |                 | Year to<br>Date<br>2017                  |              | Year to<br>Date<br>2018   | Percent<br>Change<br>2018 vs.<br>2017 |                               |                        |
| OVERA                                                                                    |                                                                                     |                            |              | Month                   |                 | YTD                                      |              | YTD                       |                                       | YTD                           | YTD %                  |
| PERFORM                                                                                  |                                                                                     |                            |              | Collected               |                 | 2016                                     |              | 2017                      |                                       | 2018                          | Change                 |
| Marketing District Tax Receipts                                                          | -                                                                                   |                            |              | March                   | \$              | 174,354.31                               | \$           | 202,713.32                | Ś                                     | 207,234.45                    | 2.23%                  |
| Seasonal Marketing District Tax                                                          |                                                                                     |                            | Dec-Feb      | Winter                  | \$              | 184,996.18                               | Ť            | \$276,513.16              | Ť                                     | 225,781.62                    | -18.35%                |
| Media Impressions                                                                        |                                                                                     |                            | 200.00       | March                   | Ŷ               | 87,663,069                               |              | 216,805,748               |                                       | 191,380,870                   | -11.73%                |
| PR Value                                                                                 |                                                                                     |                            |              | March                   | Ś               | 1,020,691.70                             | Ś            |                           | Ś                                     | 364,763.00                    | -7.12%                 |
| Average PR Points Per Article                                                            |                                                                                     |                            |              | March                   | Ţ               | 67.20                                    | Ŧ            | 64.44                     | Ŧ                                     | 52.96                         | -17.82%                |
| VISITESTESPA                                                                             | RK.COM                                                                              |                            |              | Month                   |                 | YTD                                      |              | YTD                       |                                       | YTD                           | YTD %                  |
| WEBSITE PERF                                                                             | ORMANCE                                                                             |                            |              | Collected               |                 | 2016                                     |              | 2017                      |                                       | 2018                          | Change                 |
| Sessions                                                                                 |                                                                                     |                            |              | March                   |                 | 336,625                                  |              | 317,771                   |                                       | 367,670                       | 15.70%                 |
| Users                                                                                    |                                                                                     |                            |              | March                   |                 | 259,907                                  |              | 244,857                   |                                       | 284,899                       | 16.35%                 |
| Page Views                                                                               |                                                                                     |                            |              | March                   |                 | 836,676                                  |              | 766,469                   |                                       | 804,280                       | 4.93%                  |
| Average Pages Per Session                                                                |                                                                                     |                            |              | March                   |                 | 2.49                                     |              | 2.38                      |                                       | 2.19                          | -7.98%                 |
| Average Session Duration (mir                                                            | utes)                                                                               |                            |              | March                   |                 | 3.06                                     |              | 3.04                      |                                       | 2.39                          | -21.49%                |
| JackRabbit Lodging Referrals                                                             | ·                                                                                   |                            |              | March                   |                 | 89,203                                   |              | 77,482                    |                                       | 80,826                        | 4.32%                  |
|                                                                                          |                                                                                     |                            |              |                         |                 |                                          |              |                           |                                       |                               |                        |
| OTHER CON                                                                                | SUMER                                                                               |                            |              | Month                   |                 | YTD                                      |              | YTD                       |                                       | YTD                           | YTD %                  |
| ENGAGEN                                                                                  | /IENT                                                                               |                            |              | Collected               |                 | 2016                                     |              | 2017                      |                                       | 2018                          | Change                 |
| Digital Official Visitor Guide (C                                                        | March                                                                               |                            | 2,820        |                         | 2,653           |                                          | 3,222        | 21.45%                    |                                       |                               |                        |
| Digital OVG Page Views                                                                   | March                                                                               |                            | 121,381      |                         | 121,722         |                                          | 149,188      | 22.56%                    |                                       |                               |                        |
| Digital OVG Average Visit Dura                                                           | March                                                                               |                            | 5.96         |                         | 6.36            |                                          | 8.10         | 27.24%                    |                                       |                               |                        |
| Marketing eNewsletter Subscr                                                             | ibers                                                                               | Total:                     | 51,162       | March                   |                 | 3,800                                    |              | 1,759                     |                                       | (1,144)                       | -165.04%               |
| Facebook Followers                                                                       |                                                                                     | Total:                     | 143,859      | March                   |                 | 4,889                                    |              | 570                       |                                       | 3,750                         | 557.89%                |
| Instagram Followers                                                                      | March                                                                               |                            | 1,576        |                         | 1,499           |                                          | 1,345        | -10.27%                   |                                       |                               |                        |
| Print Visitor Guides Mailed to                                                           | March                                                                               |                            | 13,404       |                         | 11,506          |                                          | 13,005       | 13.03%                    |                                       |                               |                        |
| OTHER COM                                                                                | Month                                                                               |                            | YTD          |                         | YTD             |                                          | YTD          | YTD %                     |                                       |                               |                        |
| BAROME                                                                                   | Collected                                                                           |                            | 2016         |                         | 2017            |                                          | 2018         | Change                    |                                       |                               |                        |
| Town of Estes Park: Total Sales                                                          | March                                                                               | \$                         | 1,654,116.89 | \$                      | 1,849,052.48    | \$                                       | 1,977,814.76 | 6.96%                     |                                       |                               |                        |
| Town Sales Tax: Lodging                                                                  | March                                                                               | \$                         | 335,722.68   | \$                      | 493,056.88      | \$                                       | 485,173.00   | -1.60%                    |                                       |                               |                        |
| Town Sales Tax: Dining**                                                                 | March                                                                               | \$                         | 277,519.47   | \$                      | 307,129.97      | \$                                       | 352,092.00   | 14.64%                    |                                       |                               |                        |
| Town Sales Tax: Retail                                                                   | March                                                                               | \$                         | 257,941.42   | \$                      | 242,252.10      | \$                                       | 299,245.09   | 23.53%                    |                                       |                               |                        |
| VEP Lead Responses (Wedding                                                              | March                                                                               |                            | 118          |                         | 892             |                                          | 503          | -43.61%                   |                                       |                               |                        |
| Stakeholder eNewsletter Subs                                                             | March                                                                               |                            | (18)         |                         | 11              |                                          | 8            | -27.27%                   |                                       |                               |                        |
| Town Visitor Center: Visitor Co                                                          | March                                                                               |                            | 24,331       |                         | 25,629          |                                          | 27,791       | 8.44%                     |                                       |                               |                        |
| RMNP Recreational Visitor Cou                                                            | March                                                                               |                            | 355,385      |                         | 339,544         |                                          | 352,101      | 3.70%                     |                                       |                               |                        |
| *On July 1, 2014, the Town sale                                                          |                                                                                     |                            |              |                         |                 | <b>N I H C</b>                           |              |                           | • •                                   |                               |                        |
| **Dining receipts reflect resta                                                          | urants and liquo                                                                    |                            |              |                         |                 |                                          | od-r         | elated tax rece           | ipts.                                 |                               |                        |
|                                                                                          |                                                                                     |                            |              | JNTAIN LODGI            |                 |                                          | r            | Lodging Data              | Mar                                   | the Change                    |                        |
| Lodging Occupancy                                                                        | Monthly Change                                                                      |                            |              |                         | Δ.              | erage Rate in                            | age          | e Lodging Rate:<br>March  |                                       | 2017                          | \$ 152.62              |
| Lodging Occupancy: I                                                                     | - i i                                                                               |                            |              |                         |                 | CIASE NALE III                           |              | IVIAI CI I                |                                       |                               | \$ 132.0Z              |
| Occupancy in March                                                                       | 2017                                                                                | 34.50%                     |              |                         | -               | -                                        |              | March                     |                                       |                               |                        |
| Occupancy in March<br>Occupancy in March                                                 | 2017<br>2018                                                                        | 34.50%<br>39.40%           |              |                         | Av              | verage Rate in                           |              | March<br>March            |                                       | 2018                          | \$ 151.47              |
| Occupancy in March<br>Occupancy in March<br>Difference in March                          | 2017<br>2018<br>2018                                                                | 34.50%<br>39.40%<br>4.90%  |              |                         | Av              | verage Rate in<br>fference in            |              | March                     | Par-t                                 | 2018<br>2018                  |                        |
| Occupancy in March<br>Occupancy in March<br>Difference in March<br>Lodging Occupancy: Ye | 2017<br>2018<br>2018<br>ar-to-Date Chan                                             | 34.50%<br>39.40%<br>4.90%  |              |                         | Av<br>Dit       | rerage Rate in<br>fference in<br>Average | ge L         | March<br>.odging Rate: Yo | ear-t                                 | 2018<br>2018<br>o-Date Change | \$ 151.47<br>\$ (1.15) |
| Occupancy in March<br>Occupancy in March<br>Difference in March                          | 2017<br>2018<br>2018                                                                | 34.50%<br>39.40%<br>4.90%  |              |                         | Av<br>Dif<br>YT | verage Rate in<br>fference in            | ge L         | March                     | ear-t                                 | 2018<br>2018                  | \$ 151.47              |