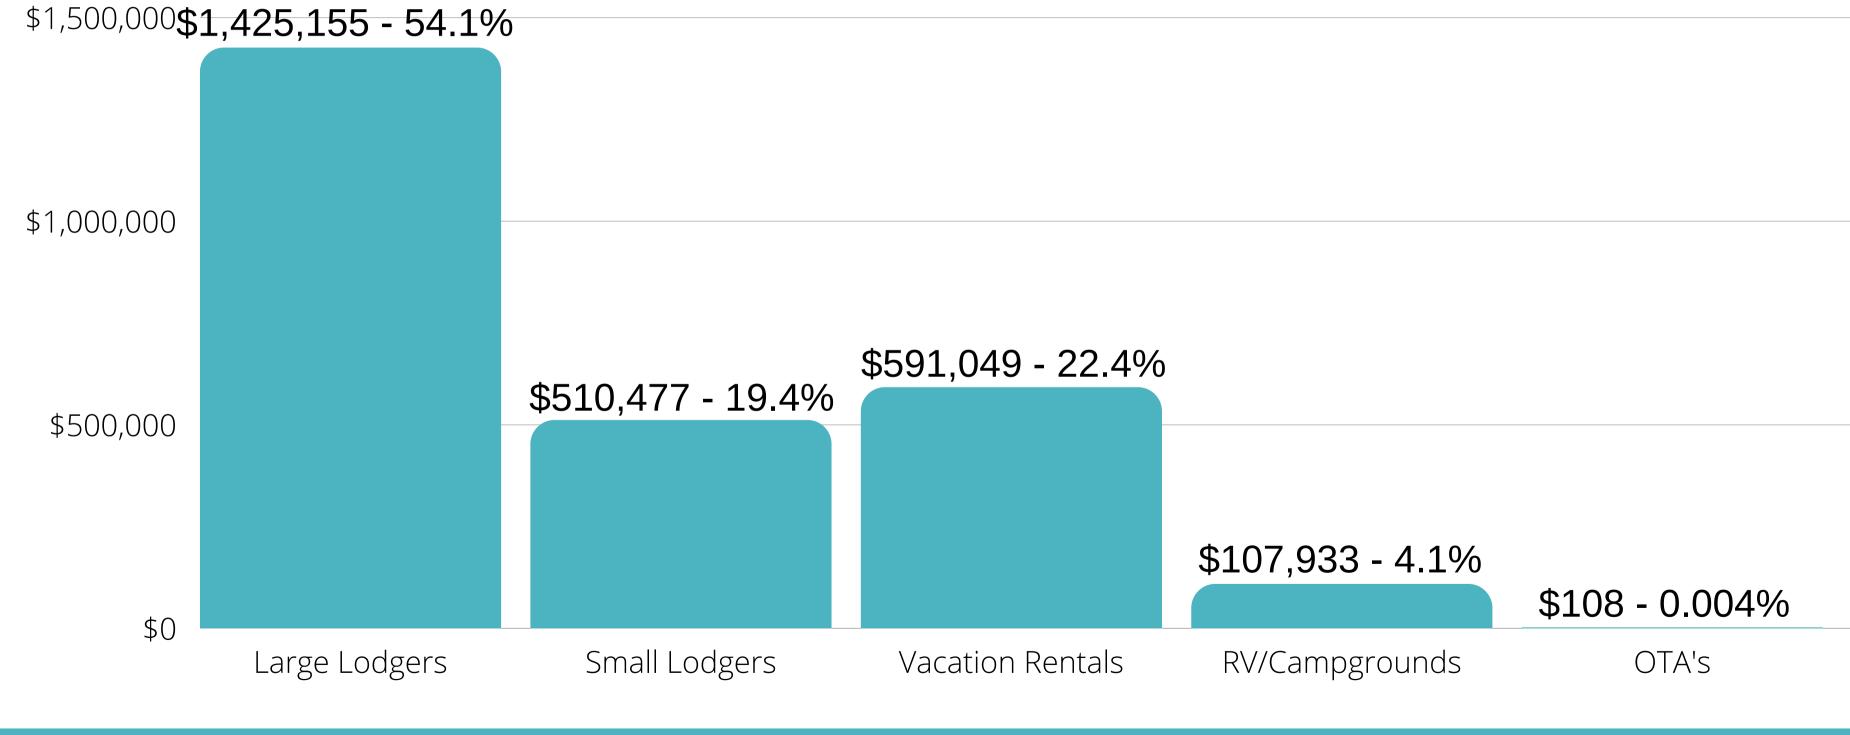

### Historical Percentages of Total LMD Taxes

|                  | 2015  | 2016  | 2017  | 2018  | 2019  | 2020  | 2021  | 2022  |
|------------------|-------|-------|-------|-------|-------|-------|-------|-------|
| Large Lodger     | 53.9% | 52.9% | 54.1% | 53.0% | 48.2% | 35.7% | 36.7% | 22.4% |
| Smal Lodger      | 18.7% | 19.2% | 19.4% | 19.6% | 19.6% | 17.9% | 16.4% | 13.6% |
| Vacation Rentals | 24.1% | 23.8% | 22.4% | 24.3% | 28.1% | 38.5% | 39.1% | 58.3% |
| RV/Campgrounds   | 3.3%  | 4.1%  | 4.1%  | 3.4%  | 3.3%  | 4.2%  | 3.1%  | 1.7%  |
| OTA's            | 0.0%  | 0.0%  | 0.4%  | 0.1%  | 0.7%  | 3.7%  | 4.7%  | 4.0%  |