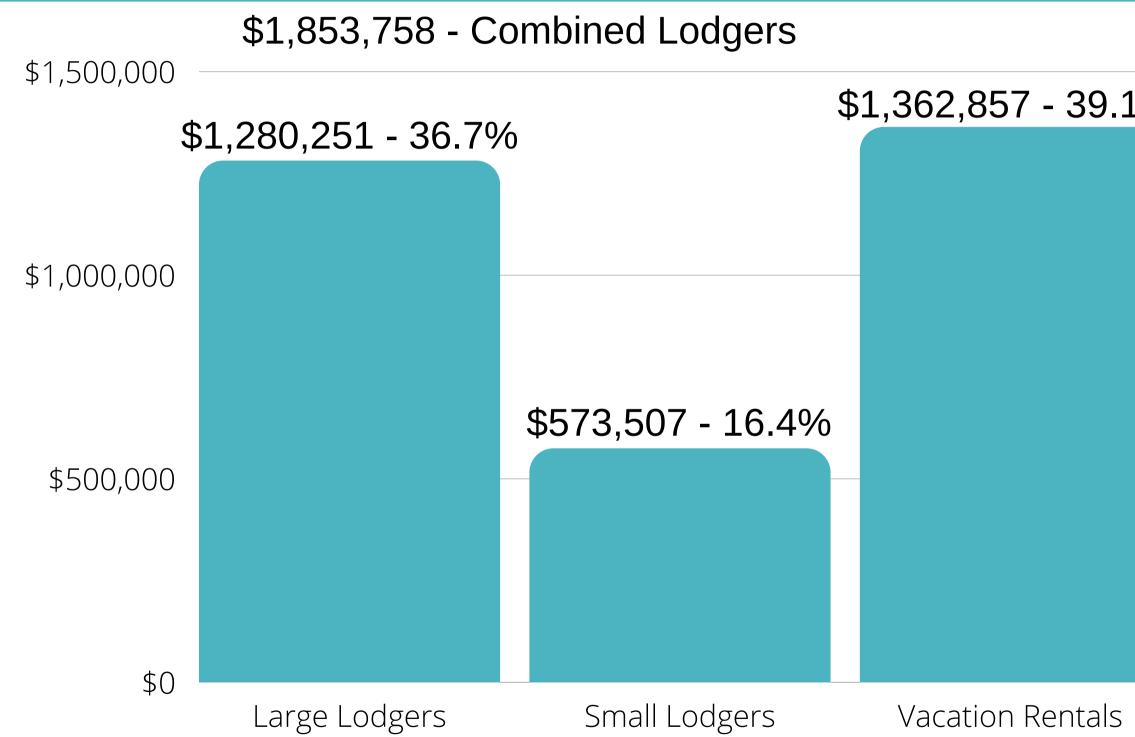

\$1,166,456 - Combined Lodgers

\$1,500,000

Large Lodgers are greater than 25 rooms

\$1,542,771 - Combined Lodgers

\$1,500,000

Large Lodgers are greater than 25 rooms

Large Lodgers are greater than 25 rooms

\$1,756,328 - Combined Lodgers

\$1,500,000

Large Lodgers are greater than 25 rooms

\$1,731,605 - Combined Lodgers

\$1,500,000

Large Lodgers are greater than 25 rooms

\$1,188,735 - Combined Lodgers

\$1,500,000

Large Lodgers are greater than 25 rooms

Large Lodgers are greater than 25 rooms