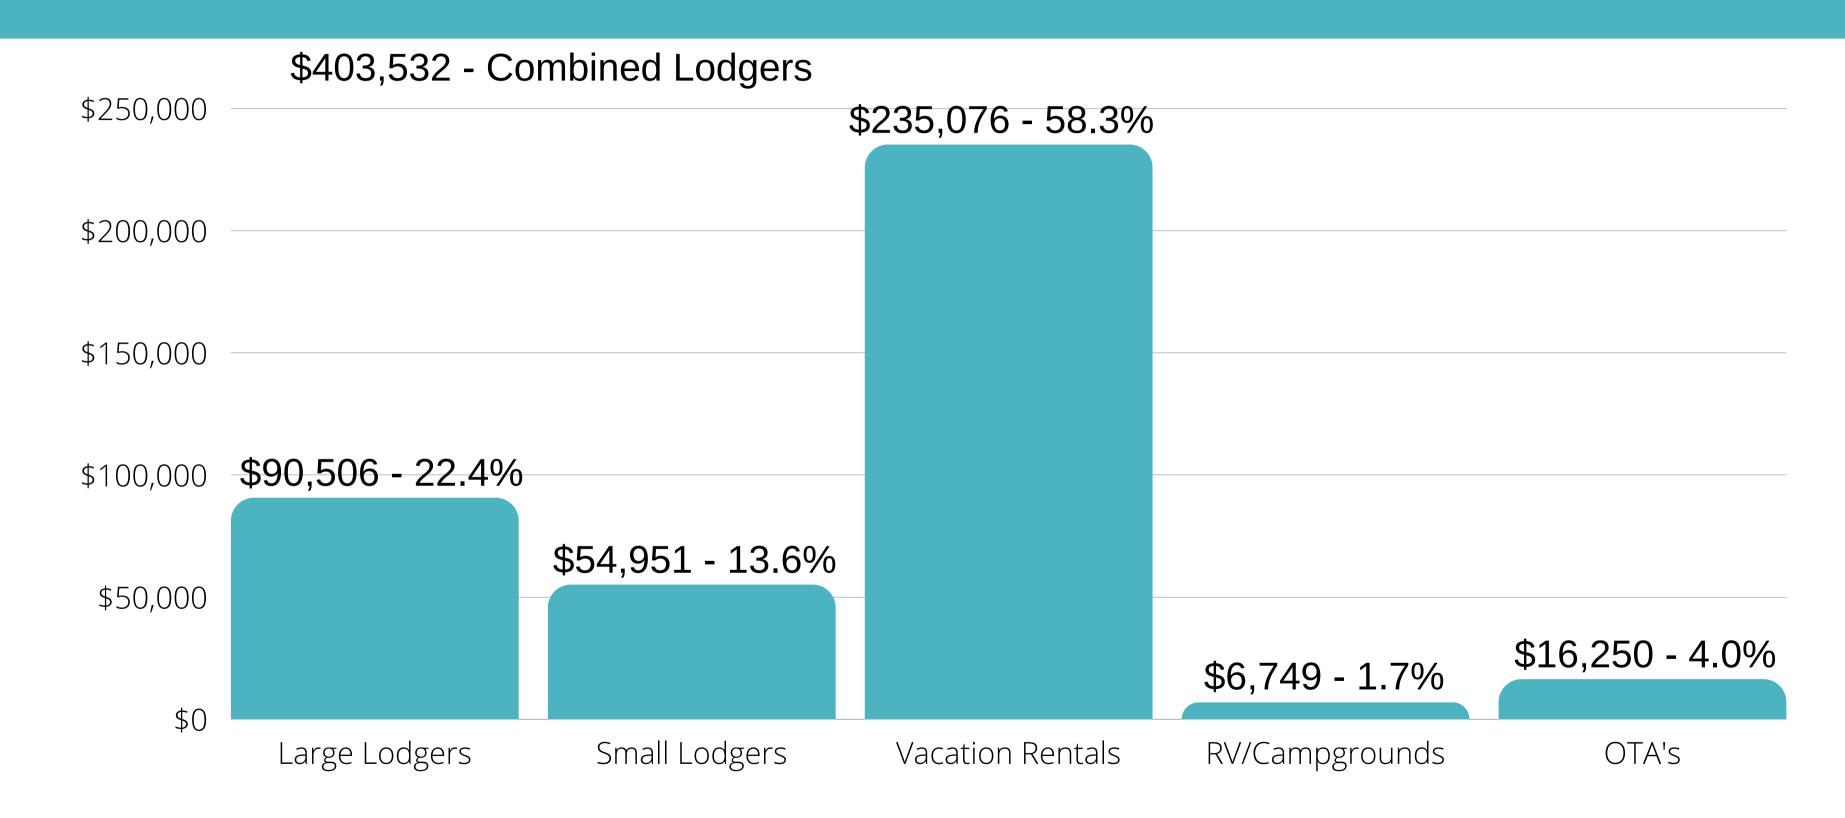

### Historical Percentages of Total LMD Taxes

|                  | 2015  | 2016  | 2017  | 2018  | 2019  | 2020  | 2021  | 2022  |
|------------------|-------|-------|-------|-------|-------|-------|-------|-------|
| Large Lodger     | 53.9% | 52.9% | 54.1% | 53.0% | 48.2% | 35.7% | 36.7% | 22.4% |
| Smal Lodger      | 18.7% | 19.2% | 19.4% | 19.6% | 19.6% | 17.9% | 16.4% | 13.6% |
| Vacation Rentals | 24.1% | 23.8% | 22.4% | 24.3% | 28.1% | 38.5% | 39.1% | 58.3% |
| RV/Campgrounds   | 3.3%  | 4.1%  | 4.1%  | 3.4%  | 3.3%  | 4.2%  | 3.1%  | 1.7%  |
| OTA's            | 0.0%  | 0.0%  | 0.4%  | 0.1%  | 0.7%  | 3.7%  | 4.7%  | 4.0%  |