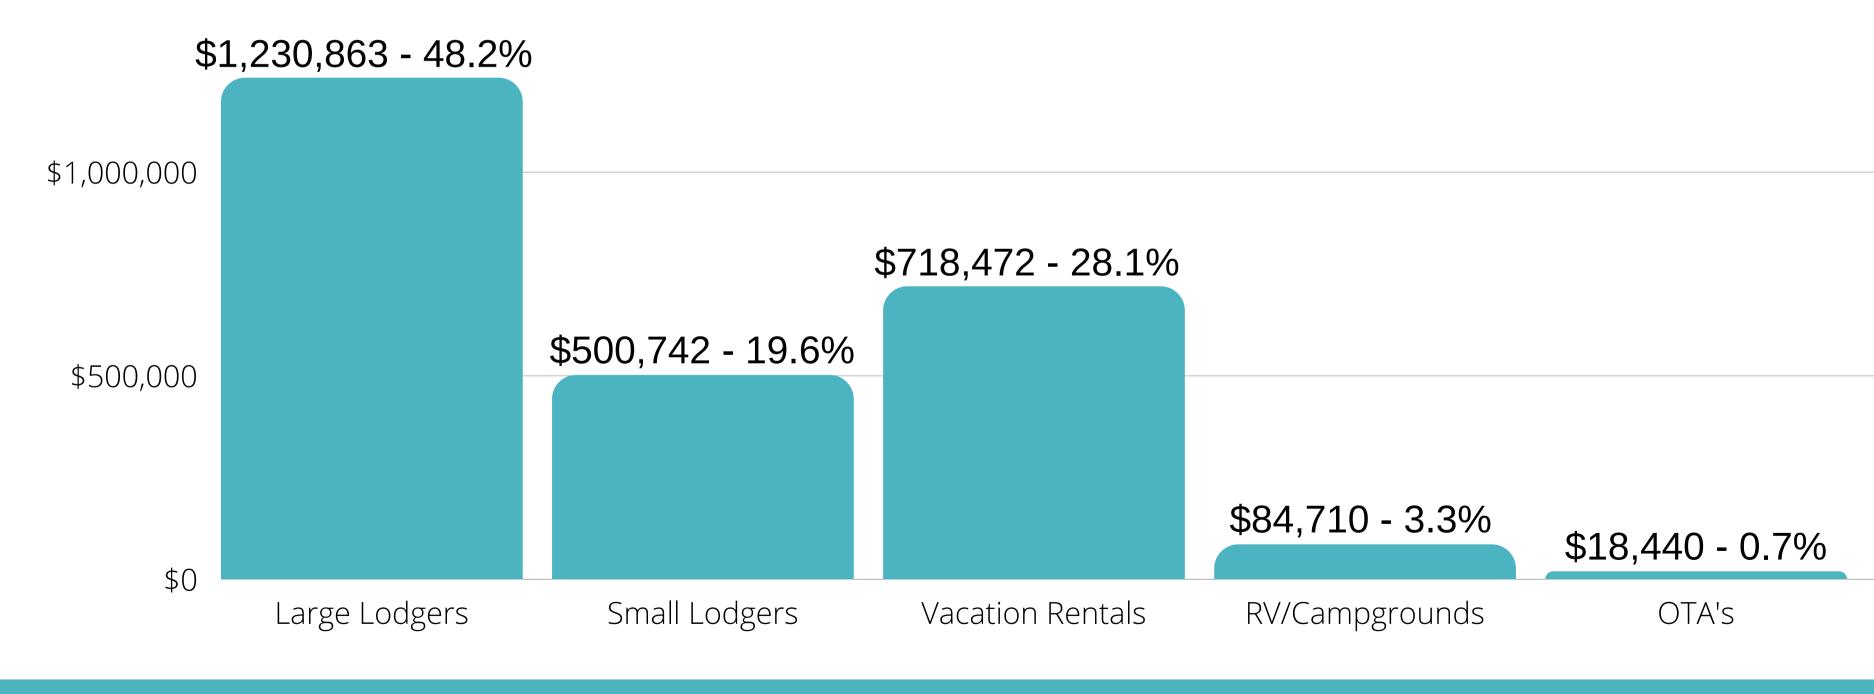

### Historical Percentages of Total LMD Taxes

|                  | 2015  | 2016  | 2017  | 2018  | 2019  | 2020  | 2021  | 2022  |
|------------------|-------|-------|-------|-------|-------|-------|-------|-------|
| Large Lodger     | 53.9% | 52.9% | 54.1% | 53.0% | 48.2% | 35.7% | 36.7% | 22.4% |
| Smal Lodger      | 18.7% | 19.2% | 19.4% | 19.6% | 19.6% | 17.9% | 16.4% | 13.6% |
| Vacation Rentals | 24.1% | 23.8% | 22.4% | 24.3% | 28.1% | 38.5% | 39.1% | 58.3% |
| RV/Campgrounds   | 3.3%  | 4.1%  | 4.1%  | 3.4%  | 3.3%  | 4.2%  | 3.1%  | 1.7%  |
| OTA's            | 0.0%  | 0.0%  | 0.4%  | 0.1%  | 0.7%  | 3.7%  | 4.7%  | 4.0%  |