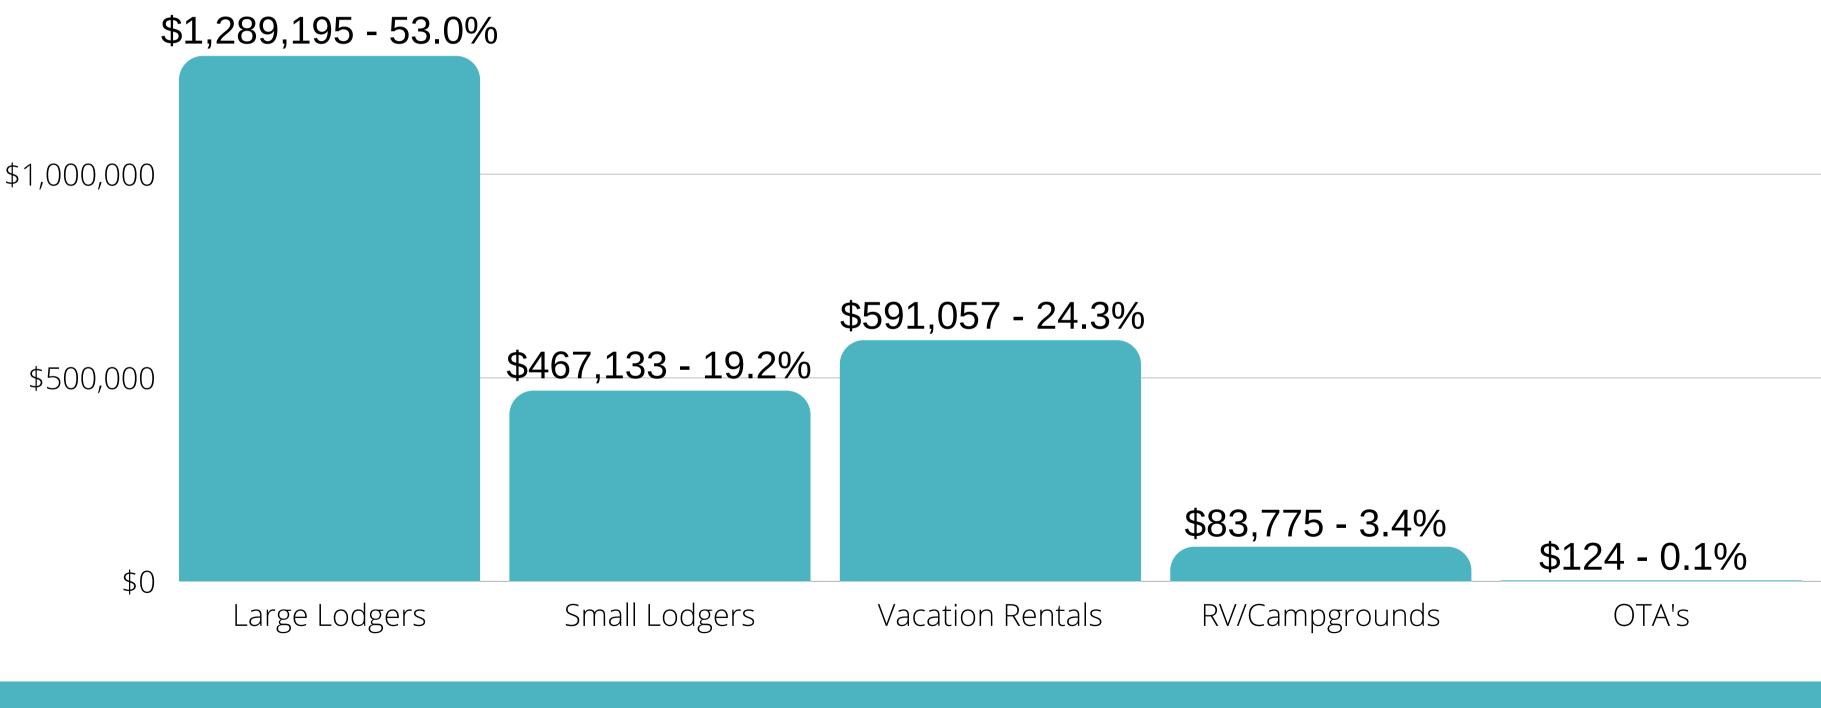

### Historical Percentages of Total LMD Taxes

|                  | 2015  | 2016  | 2017  | 2018  | 2019  | 2020  | 2021  | 2022  |
|------------------|-------|-------|-------|-------|-------|-------|-------|-------|
| Large Lodger     | 53.9% | 52.9% | 54.1% | 53.0% | 48.2% | 35.7% | 36.7% | 22.4% |
| Smal Lodger      | 18.7% | 19.2% | 19.4% | 19.6% | 19.6% | 17.9% | 16.4% | 13.6% |
| Vacation Rentals | 24.1% | 23.8% | 22.4% | 24.3% | 28.1% | 38.5% | 39.1% | 58.3% |
| RV/Campgrounds   | 3.3%  | 4.1%  | 4.1%  | 3.4%  | 3.3%  | 4.2%  | 3.1%  | 1.7%  |
| OTA's            | 0.0%  | 0.0%  | 0.4%  | 0.1%  | 0.7%  | 3.7%  | 4.7%  | 4.0%  |