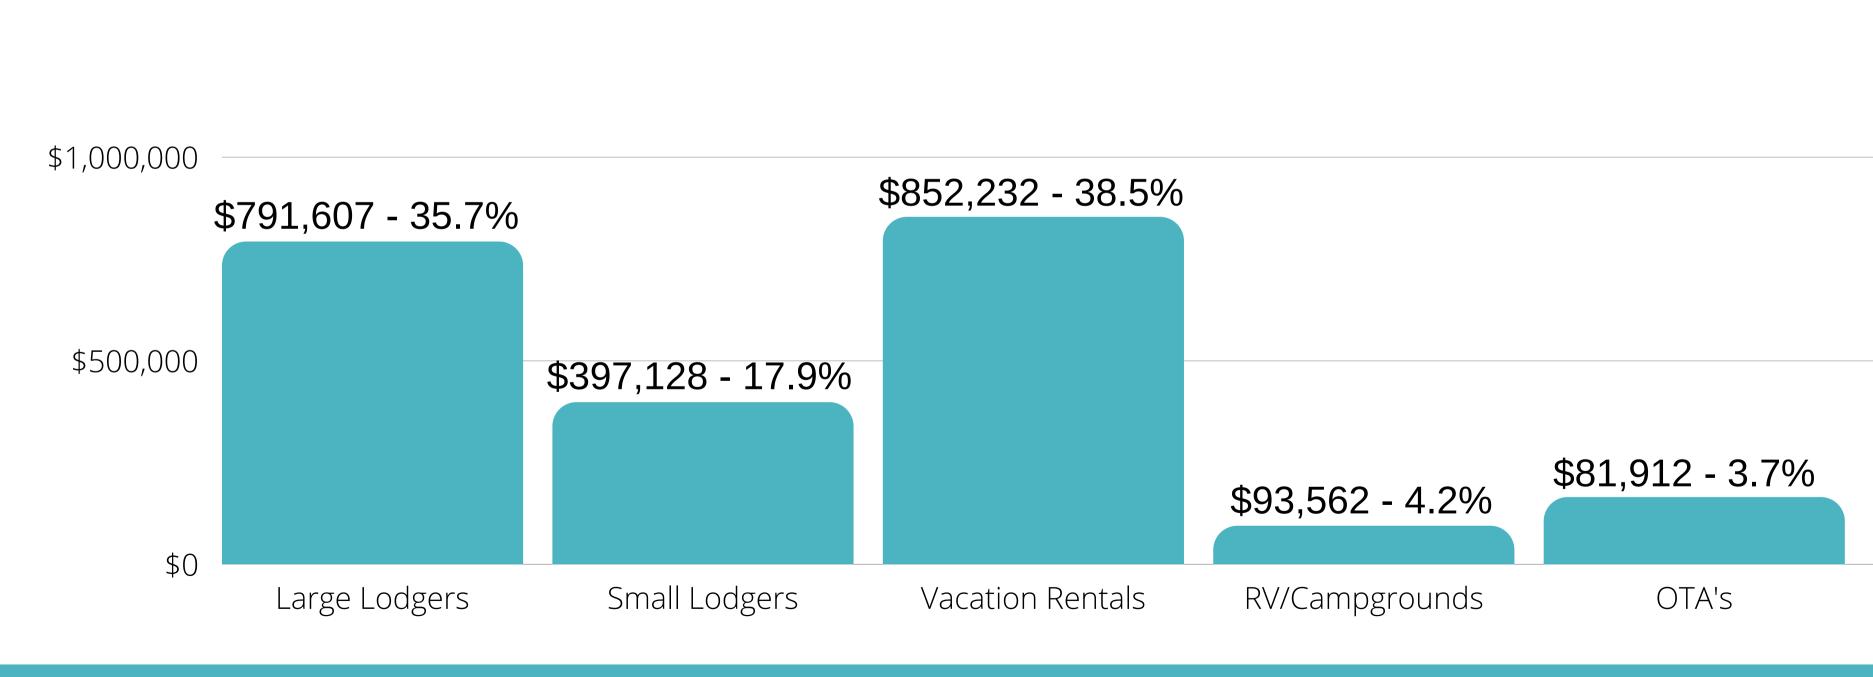

### Historical Percentages of Total LMD Taxes

|                  | 2015  | 2016  | 2017  | 2018  | 2019  | 2020  | 2021  | 2022  |
|------------------|-------|-------|-------|-------|-------|-------|-------|-------|
| Large Lodger     | 53.9% | 52.9% | 54.1% | 53.0% | 48.2% | 35.7% | 36.7% | 22.4% |
| Smal Lodger      | 18.7% | 19.2% | 19.4% | 19.6% | 19.6% | 17.9% | 16.4% | 13.6% |
| Vacation Rentals | 24.1% | 23.8% | 22.4% | 24.3% | 28.1% | 38.5% | 39.1% | 58.3% |
| RV/Campgrounds   | 3.3%  | 4.1%  | 4.1%  | 3.4%  | 3.3%  | 4.2%  | 3.1%  | 1.7%  |
| OTA's            | 0.0%  | 0.0%  | 0.4%  | 0.1%  | 0.7%  | 3.7%  | 4.7%  | 4.0%  |