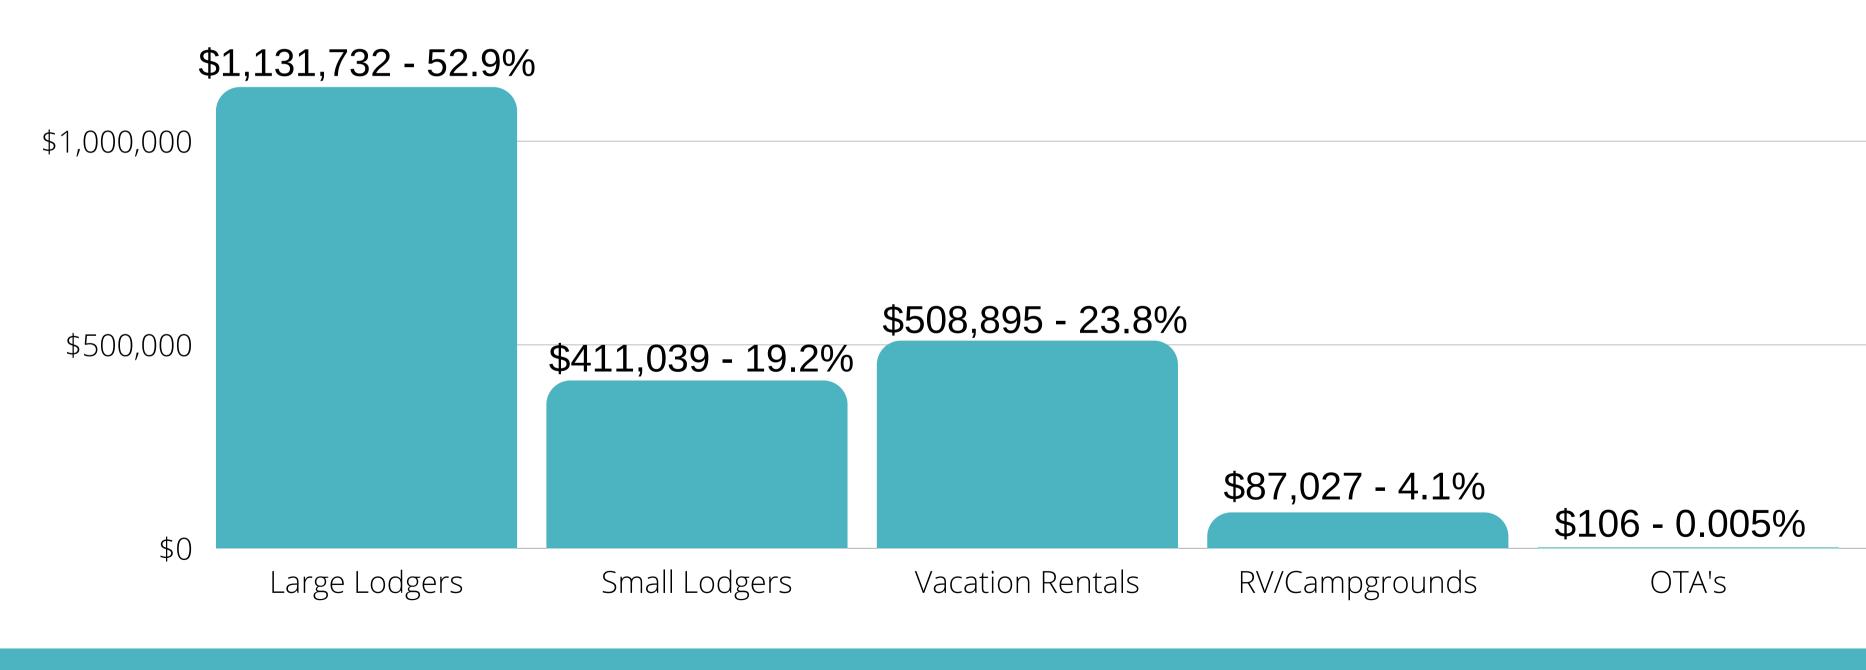

### Historical Percentages of Total LMD Taxes

|                  | 2015  | 2016  | 2017  | 2018  | 2019  | 2020  | 2021  | 2022  |
|------------------|-------|-------|-------|-------|-------|-------|-------|-------|
| Large Lodger     | 53.9% | 52.9% | 54.1% | 53.0% | 48.2% | 35.7% | 36.7% | 22.4% |
| Smal Lodger      | 18.7% | 19.2% | 19.4% | 19.6% | 19.6% | 17.9% | 16.4% | 13.6% |
| Vacation Rentals | 24.1% | 23.8% | 22.4% | 24.3% | 28.1% | 38.5% | 39.1% | 58.3% |
| RV/Campgrounds   | 3.3%  | 4.1%  | 4.1%  | 3.4%  | 3.3%  | 4.2%  | 3.1%  | 1.7%  |
| OTA's            | 0.0%  | 0.0%  | 0.4%  | 0.1%  | 0.7%  | 3.7%  | 4.7%  | 4.0%  |