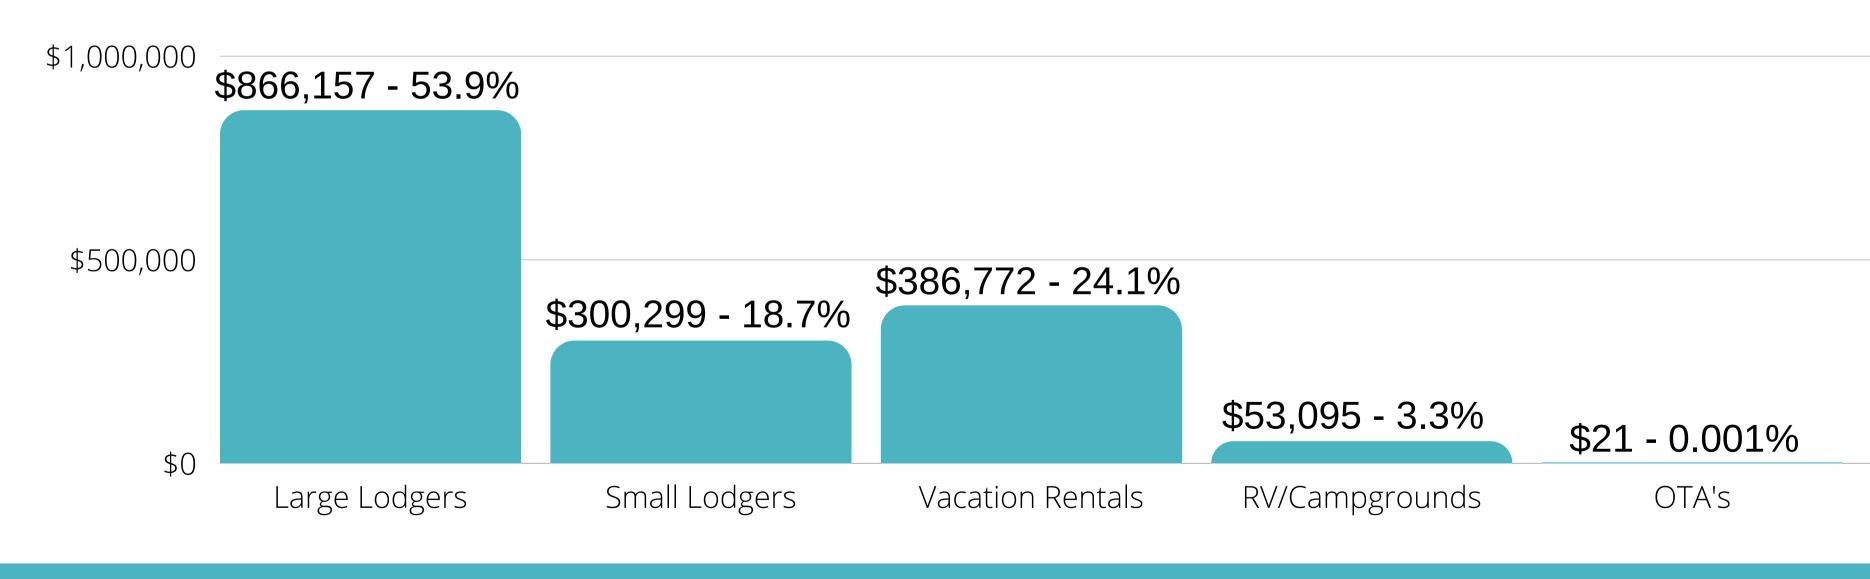

### Historical Percentages of Total LMD Taxes

|                  | 2015  | 2016  | 2017  | 2018  | 2019  | 2020  | 2021  | 2022  |
|------------------|-------|-------|-------|-------|-------|-------|-------|-------|
| Large Lodger     | 53.9% | 52.9% | 54.1% | 53.0% | 48.2% | 35.7% | 36.7% | 22.4% |
| Smal Lodger      | 18.7% | 19.2% | 19.4% | 19.6% | 19.6% | 17.9% | 16.4% | 13.6% |
| Vacation Rentals | 24.1% | 23.8% | 22.4% | 24.3% | 28.1% | 38.5% | 39.1% | 58.3% |
| RV/Campgrounds   | 3.3%  | 4.1%  | 4.1%  | 3.4%  | 3.3%  | 4.2%  | 3.1%  | 1.7%  |
| OTA's            | 0.0%  | 0.0%  | 0.4%  | 0.1%  | 0.7%  | 3.7%  | 4.7%  | 4.0%  |