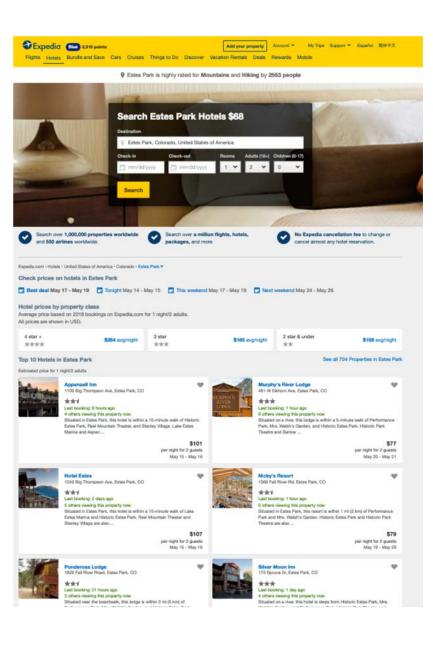

#### SUMMER 2019 DIGITAL | Expedia

- Targeting people who have searched trips to Estes Park and are in the booking process to come to Estes Park
- Timing: June August
- Estimated impressions: 500,000
- Components:
  - Banners and native content linking off to sustainability guide on VEP blog.