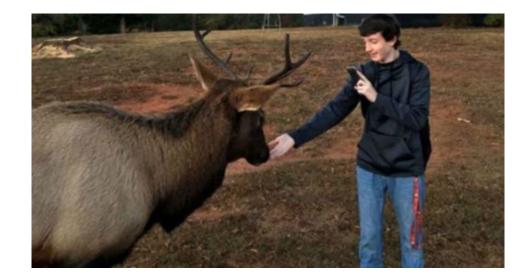

#### SUMMER 2019 DIGITAL | Jerry of the Day

- Leverage "Jerry of the Day" to push Estes Park's sustainability message to a large following of engaged users.
- 2 sponsored FB/IG posts that call out "Jerry's" who are being bad tourists, guiding people to a blog that features how to be a responsible traveler in Estes Park.
- Timing: June- July
- Estimated impressions: 250,000
- Recommended creative assets:
  - "Jerry" photos of bad tourists
  - Copy to back up posts
  - Link to "sustainable" blog content