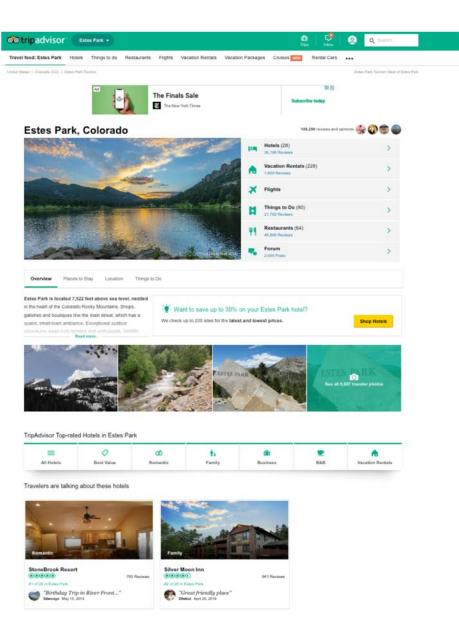

- Targeting people who have are researching trips to Estes Park and activities in Estes Park
- Timing: June August
- Estimated impressions: 1,000,000
- Components:
  - Banners, video and native content linking highlighting sustainable travel tips to Estes Park as well as highlighting activities in the destination.
  - Helps feature local activities and engage Trip Advisor community.