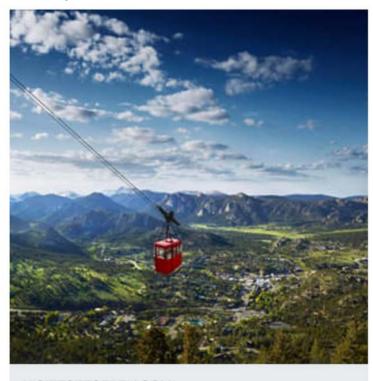

|    | 773,000               |  |  |  |  |  |  |  |
| Media Plan Total                        |                                      |         |    | 6,506,000             |  |  |  |  |  |  |  |

# **5280**

DENVER'S MILE HIGH MAGAZINE

### Campaign

- Timing: May
- Estimated impressions: 500,000
- Custom content targeted at the front range as a reminder to visit Estes Park in the spring time.
  - Newsletter sends
  - Custom content page on 5280.com,
  - social posts

Creative assets:

- Approved custom content page
- 6 photos





## Strategy

- Continue to maintain a strong brand presence on Facebook and Instagram
- Push spring blog content targeted at the front range

## Campaign

- Timing: May
- Estimated impressions: 4MM



...As if you need that many. Just get up here already!





•••



## Strategy

- Send reminder to front range during spring about Estes Park
- Connect with local community on through local radio
- Leverage Digital Radio to target the right audience and track success

## Campaign

- Timing: May
- Estimated impressions: 3MM



# **CORE AUDIENCES**

Target passionate people in core communities. These guests will be more likely to experience with Estes Park in meaningful, sustainable, long-term way.

#### SUMMER 2019 DIGITAL | Rock and Ice



- Connect with core climbing audiences in our target markets. Loyal engaged following of climbers. Ability to create custom content as well as promote the Tommy video creative to this audience.
  - Aug full page print spot
  - Custom Content (social and newsletter traffic drivers)
  - Homepage Take over
  - V