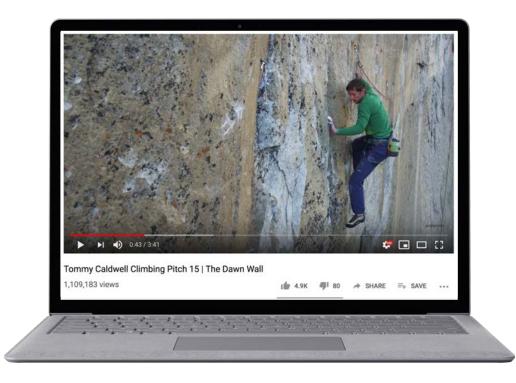

#### SUMMER 2019 DIGITAL | Rock and Ice

- Connect with core climbing audiences in our target markets. Loyal engaged following of climbers. Ability to create custom content as well as promote the Tommy video creative to this audience.
  - Aug full page print spot
  - Custom Content (social and newsletter traffic drivers)
  - Homepage Take over
  - Video promotion (of tommy piece)
- Timing: Jun Sept
- Estimated impressions: 2,340275
- Recommended creative assets:
  - Climbing Print Creative
  - Banners
  - Social
  - Tommy video (full video and cut-downs)

SUMMER 2019 DIGITAL | YouTube

- YouTube campaign to tease and promote Tommy content created late season
- Short video cut downs and "recommended video cards" to promote full video hosted on VEP and YouTube channel
- Timing: August Sept
- Estimated impressions: 5,714,285
- Components:
  - Native content sponsorship promotion
  - Custom article
  - Homepage takeover
  - Facebook/Instagram paid promotion
  - Newsletter feature
  - ROS