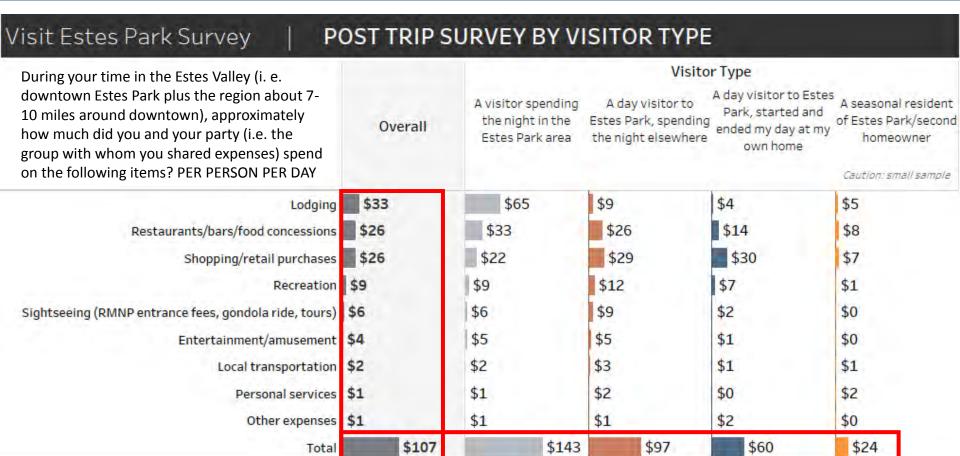

#### EXPENDITURES: PER PERSON PER DAY

- Overall average expenditure per person per day was \$107, with significantly higher expenses among overnight visitors (\$143) than day visitors spending the night elsewhere (\$97) and day visitors from home (\$60).
- Greatest expenditures were for lodging (\$33), followed by restaurants (\$26) and shopping (\$26).