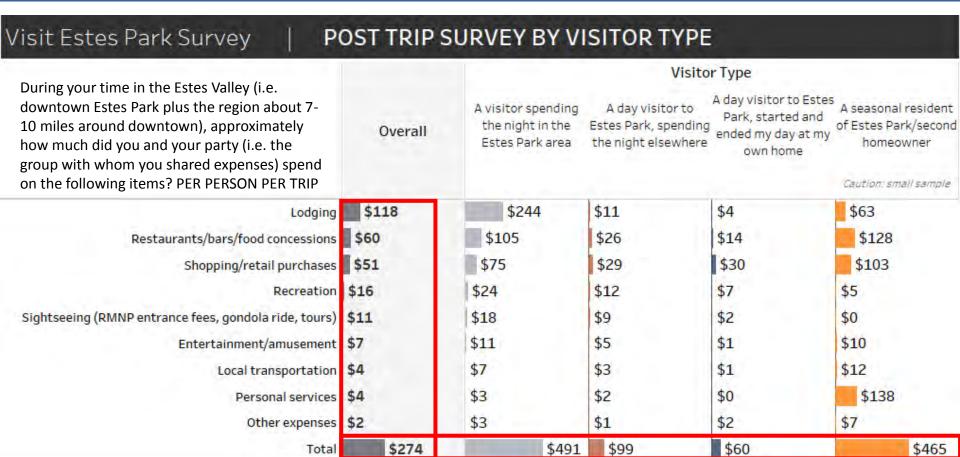

#### EXPENDITURES: PER PERSON PER TRIP

- Overall average expenditure per person per trip was \$274, with significantly higher expenses among overnight visitors (\$491) than day visitors spending the night elsewhere (\$99) and day visitors from home (\$60).
- Greatest expenditures were for lodging (\$118), followed by restaurants (\$60) and shopping (\$51).