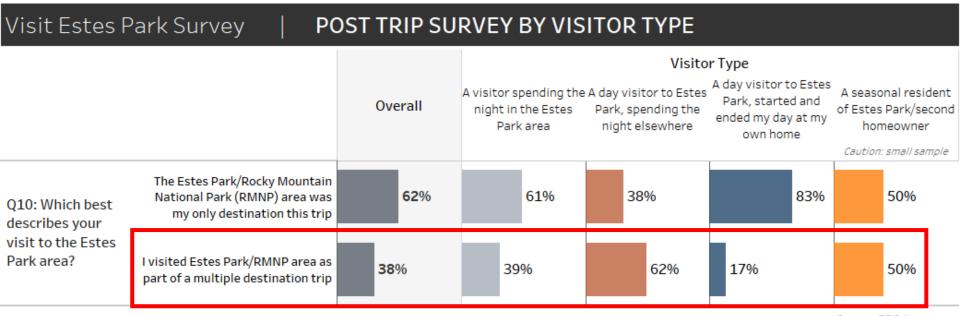

# SINGLE OR MULTI-DESTINATION

- Source: RRC Associates
- Overall, roughly 3/5ths of respondents (62%) indicated that the Estes/RMNP area was their only destination this trip.
- The share of visitors on a multiple-destination trip (38% overall) was highest among day visitors spending the night elsewhere (62%), and lowest among visitors on a day trip from home (17%).