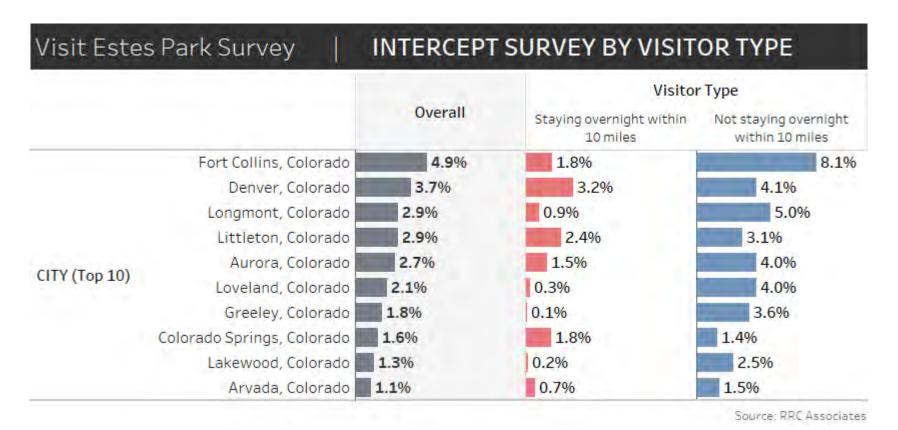

### CITIES: TOP 10

- Top CO cities, <u>overall</u>: Fort Collins (4.9%), Denver (3.7%), Longmont (2.9%), Littleton (2.9%).
- Top CO cities, <u>day visitors</u>: Fort Collins (8.1%), Longmont (5.0%), Denver (4.1%), Aurora (4.0%), Loveland (4.0%), Greeley (3.6%), Littleton (3.1%), Lakewood (2.5%), Broomfield (2.3%).
- Top CO cities, <u>overnight visitors</u>: Denver (3.2%), Littleton (2.4%), Fort Collins (1.8%), Colorado Springs (1.8%), Aurora (1.5%), Pueblo (1.1%).