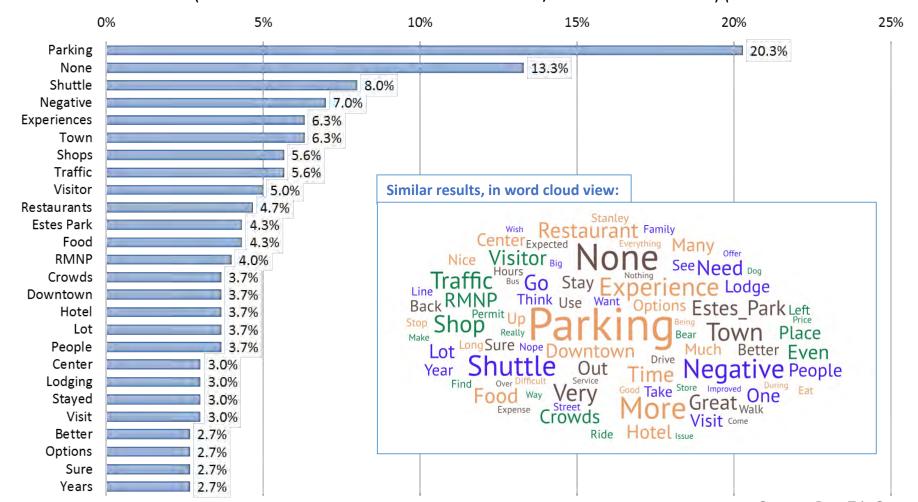

#### NEGATIVE EXPERIENCES/SUGGESTIONS FOR IMPROVEMENT

Did you have any negative experiences in EP, or do you have any suggestions for improving the EP experience? Most-mentioned words (calculation: total # times word mentioned/total # of comments) (301 comments received)

Source: Post-Trip Survey

Top issues included parking / shuttles / traffic / crowding (in EP & RMNP). Some cited shopping / lodging / restaurant issues. A significant share of visitors cited no problems.