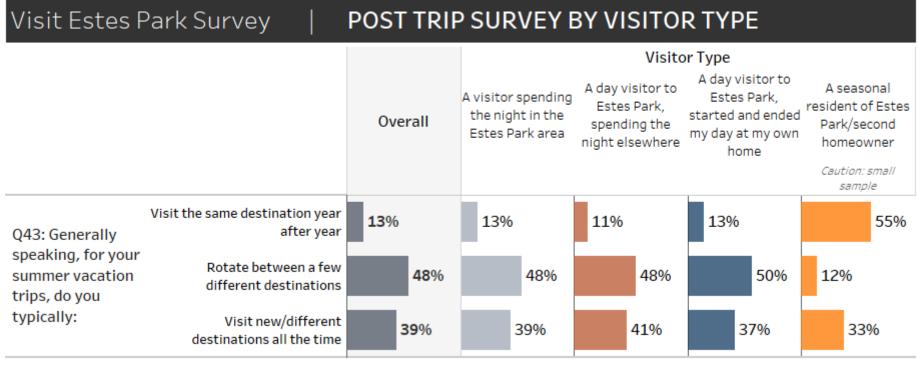

# VARIETY-SEEKING BEHAVIOR

Source: RRC Associates

- Most respondents indicate a desire for variety, with 48% "rotating between a few different destinations" for their summer vacation trips, and 39% "visiting new and different destinations all the time."
- A comparatively small 13% visit the same destination year after year.