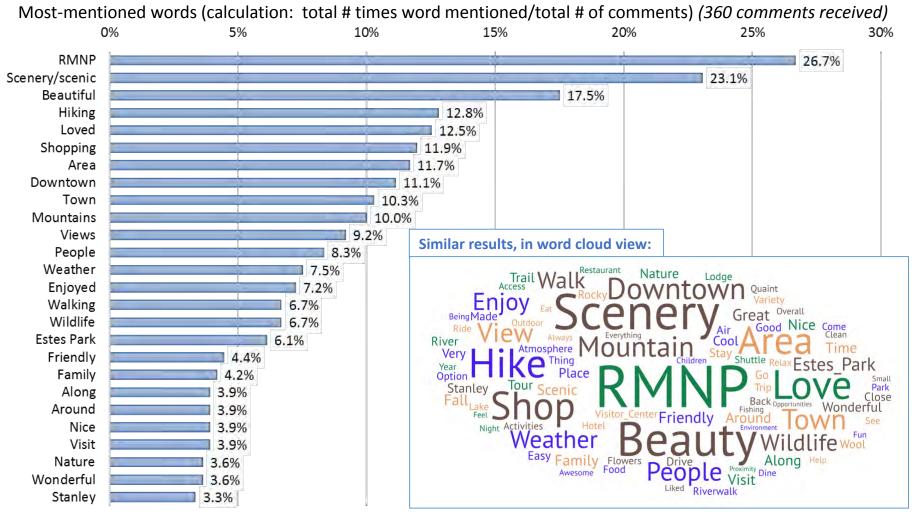

#### Overall, what aspects of your visit to Estes Park did you like best?

Source: Post-Trip Survey

RMNP, scenery/beauty/views, hiking, and aspects of downtown Estes Park
 (shopping, river walk, food, cleanliness, etc.) were among the items cited most often.