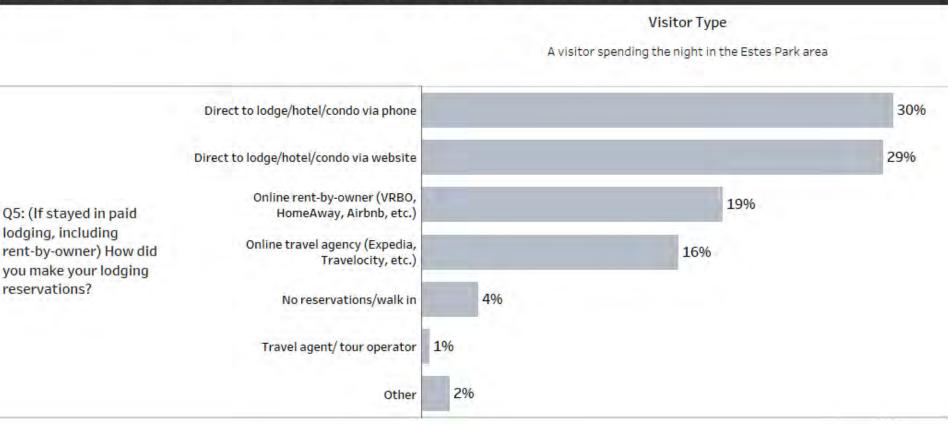

#### How DID YOU MAKE RESERVATIONS?

Visit Estes Park Survey

#### POST TRIP SURVEY BY VISITOR TYPE

Source: RRC Associates

Visitors spending the night in the Estes Park area were most likely to book their accommodations directly with the lodge/hotel/condo via phone (30%) or direct to lodge via website (29%). Nineteen percent booked online via rent-by-owner sites such as VRBO, Homeaway, and Airbnb, and 16% used OTAs.