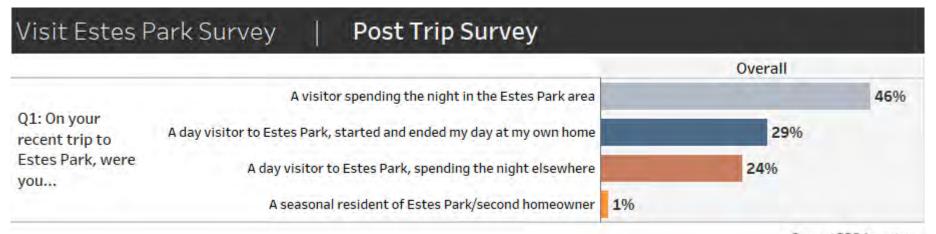

# VISITOR TYPE (POST-TRIP SURVEY)

- Source: RRC Associates
- Based on the Post-Trip Survey (smaller sample size than the intercept survey), nearly half of respondents (46%) were visitors spending the night in the Estes Park area.
- Additionally, 29% were visitors on a day trip from home, 24% were day visitors spending the night elsewhere, and 1% were seasonal residents or second homeowners.
- Subsequent Post Trip survey results are segmented by these visitor type categories where applicable.