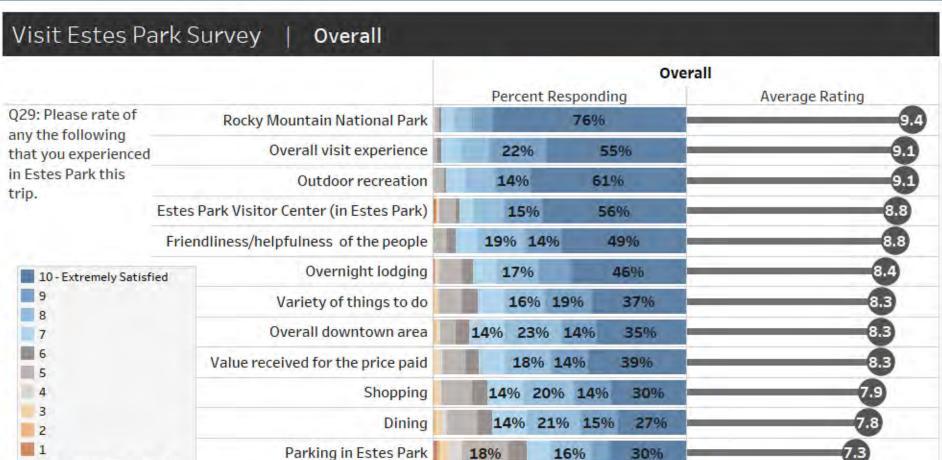

#### EXPERIENTIAL RATINGS

0 - Extremely Dissatisfied

■ RMNP was rated highest (9.4 average out of 10), followed by the "overall visit experience" (9.1) and "outdoor recreation" (9.1).

Festival/special event

 Ratings were comparatively lukewarm for festivals and special events (7.2 average) and parking in Estes Park (7.3).

23%

33%