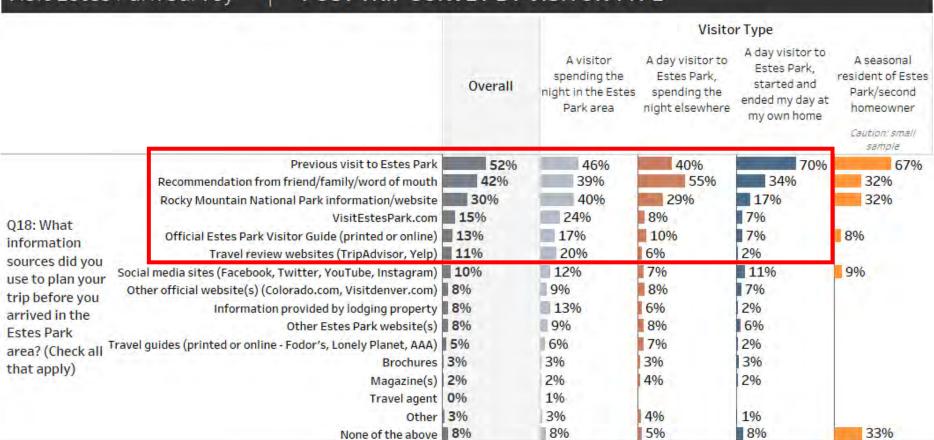

# Information Sources Used To Plan Trip

- As is typical for travel, visitors were most likely to have used previous visits (52%) Source: RRC Associate
  and/or recommendations from family/friends/word of mouth (42%) to plan their trips.
- Overnight visitors to EP were comparatively likely to use curated information sources such as VisitEstesPark.com (24%), the EP Visitor Guide (17%), and social media sites relative to day visitors.