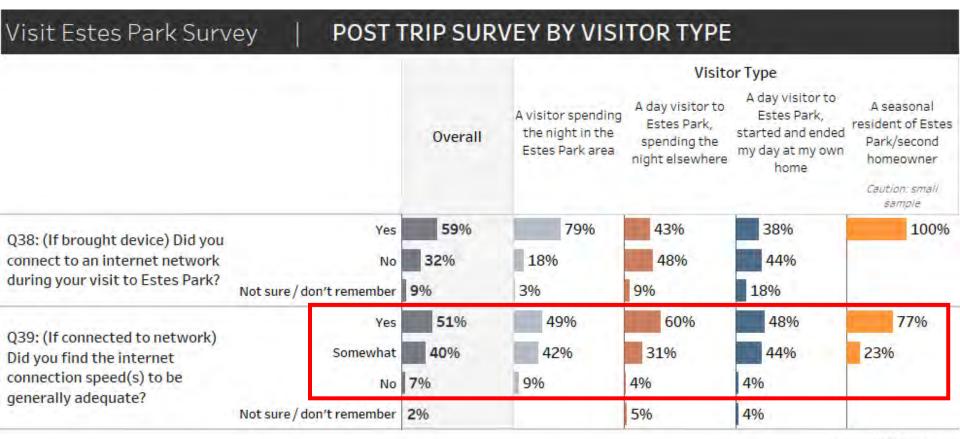

# Internet Connection, Connection Speed

- Of those that brought a device with internet connectivity, 59% connected to the internet during their visit, including 79% of overnight visitors and 38-43% of day visitors.
- Of those that connected, 51% reported adequate connect speed(s), 40% responded "somewhat," and 7% reported inadequate connection speed(s).