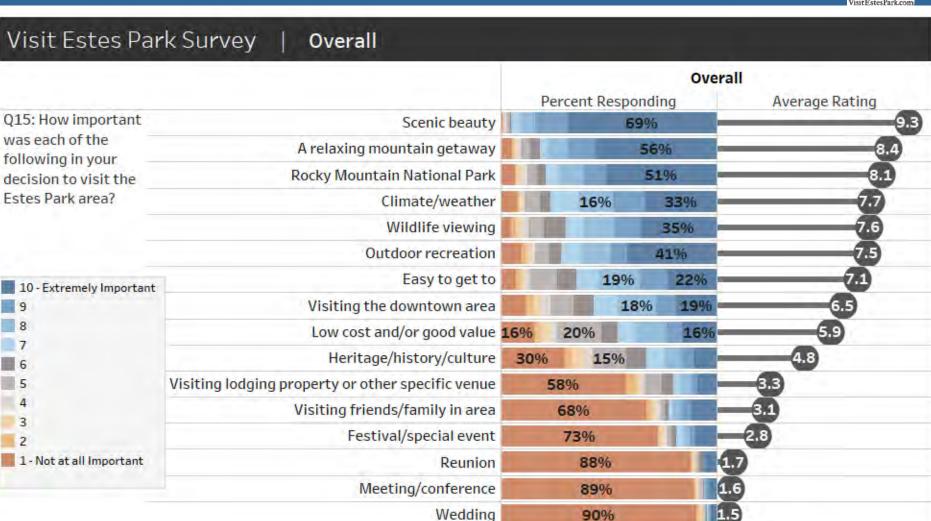

## FACTORS IN DECISION TO VISIT

Respondents rated a variety of factors based on their importance to their decision to visit the Estes Park area. Scenic beauty was rated most important (9.3 average out of 10), followed by "a relaxing mountain getaway" (8.4) and RMNP (8.1). Specific events such as reunions, conferences, and weddings were generally not important factors.