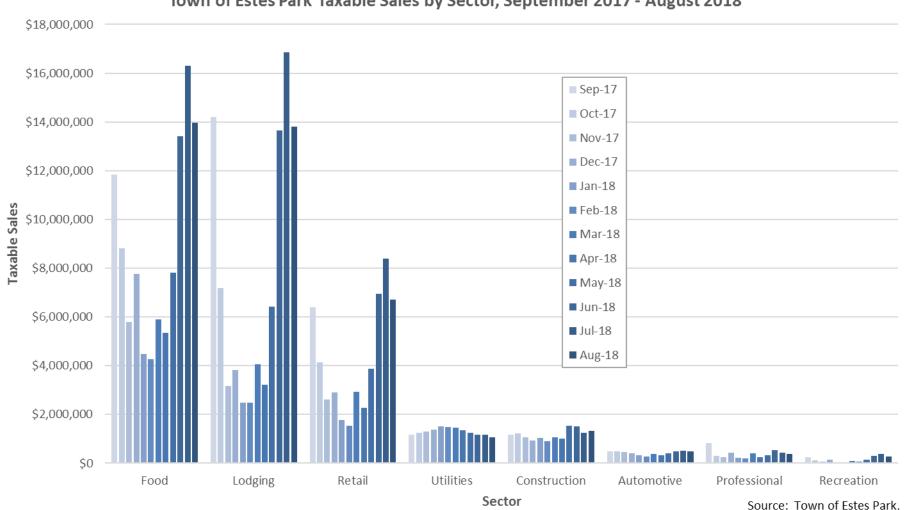

#### CENSUS REGION/WORLD REGION

- Overall, Colorado accounts for 40.7% of visitors, followed by the Midwest (26.2%), South (19.1%), other U.S. (10.9%), and international (3.2%).
- Overnight visitors staying in or within 10 miles of EP: Visitors predominantly come from the Midwest (36.7%), Colorado (24.3%), and the South (22.3%), with 12.0% other US, and 4.7% international.
- Day visitors to EP (day trip from home or spending night elsewhere): Most day visitors are from CO (57.0%), with 15.8% from South, 15.5% from Midwest, 10.0% other US, and 1.7% international.