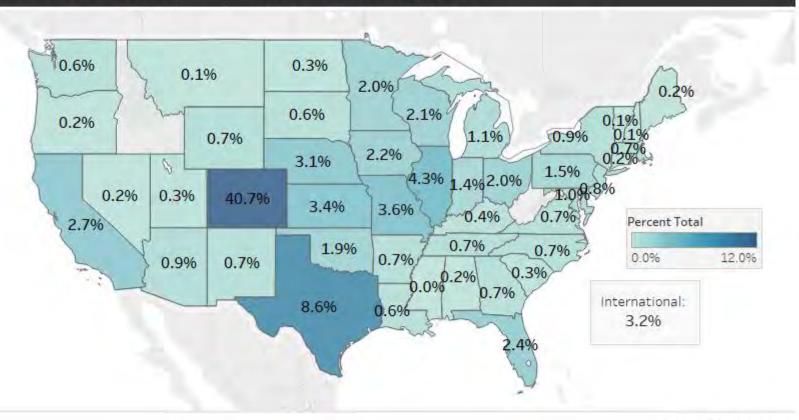

#### Visit Estes Park Survey | INTERCEPT SURVEY

- The greatest share of visitors are from Colorado (40.7%), followed by Texas (8.6%), Illinois (4.3%), Missouri (3.6%), Kansas (3.4%), and Nebraska (3.1%)  $\rightarrow$  63.8% combined.
- The top 10 states account for 73.2% of visitors; top 15 82.0%; top 20 86.5%.

#### STATES: TOP 10

- Top 10 states of <u>overnight visitors</u>: CO = 24.3%, TX = 9.7%, IL = 5.9%, MO = 5.2%, KS = 5.1%, NE = 4.8%, IA = 3.5%, CA = 3.1%, WI = 3.1%, FL = 2.6%  $\rightarrow$  67.3% combined
- Top 10 states of <u>day visitors</u>: CO = 57.0%, TX = 7.5%, IL = 2.9%, CA = 2.4%, FL = 2.1%, MO = 2.0%, KS = 1.7%, MN = 1.6%, OH = 1.5%, NE = 1.3%  $\rightarrow$  80.0% combined.
- Colorado residents are more heavily represented on weekends (52.9%) than weekdays (34.6%), as would likely be expected.