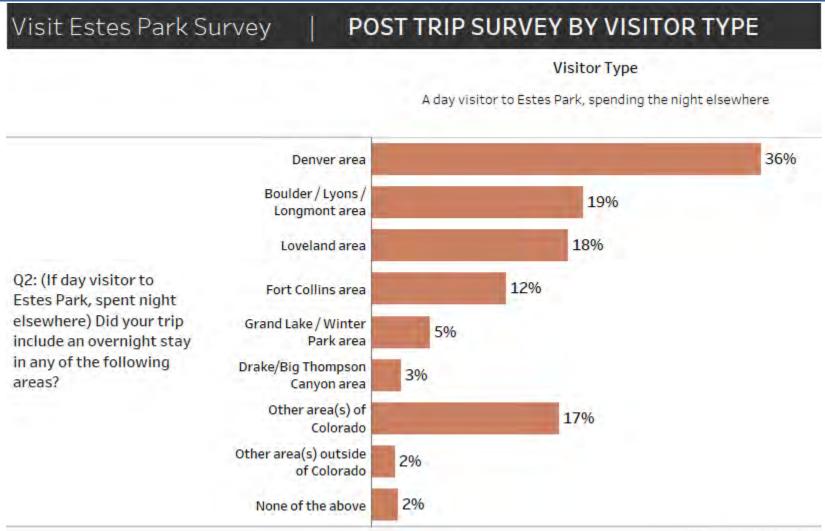

#### DAY VISITORS: OVERNIGHT LOCATIONS

Source: RRC Associates

Among day visitors to EP who spent the night elsewhere (away from home), top lodging locations were Denver (36%), Boulder/Lyons/Longmont (19%), and Loveland (18%).