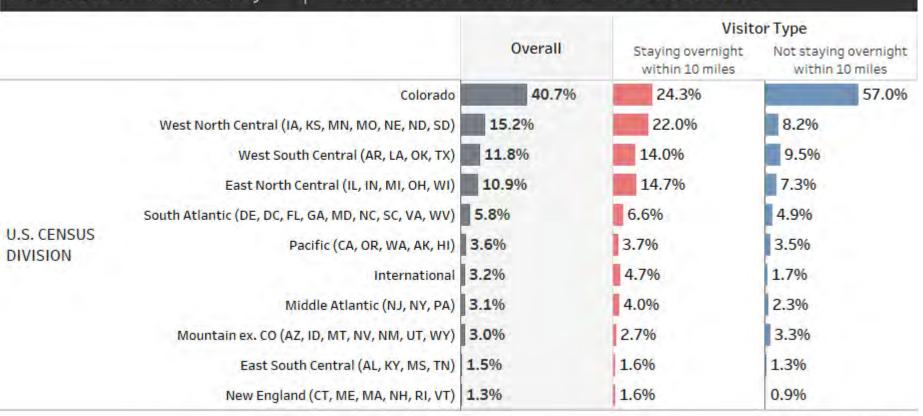

#### CENSUS REGION/WORLD REGION

- Overall, Colorado accounts for 40.7% of visitors, followed by the Midwest (26.2%), South (19.1%), other U.S. (10.9%), and international (3.2%).
- Overnight visitors staying in or within 10 miles of EP: Visitors predominantly come from the Midwest (36.7%), Colorado (24.3%), and the South (22.3%), with 12.0% other US, and 4.7% international.
- Day visitors to EP (day trip from home or spending night elsewhere): Most day visitors are from CO (57.0%), with 15.8% from South, 15.5% from Midwest, 10.0% other US, and 1.7% international.

#### **CENSUS DIVISION**

- Overall: After Colorado (40.7%), top Census Divisions are in the Midwest (West N. Central 15.2%, East N. Central 10.9%) and South (West S. Central 11.8%, S. Atlantic 5.8%).
- Overnight: Top areas: CO (24.3%), WNC (22.0%), ENC (14.7%), WSC (14.0%).
- Day: Top areas: CO (57.0%), WSC (9.5%), WNC (8.2%), ENC (7.3%).