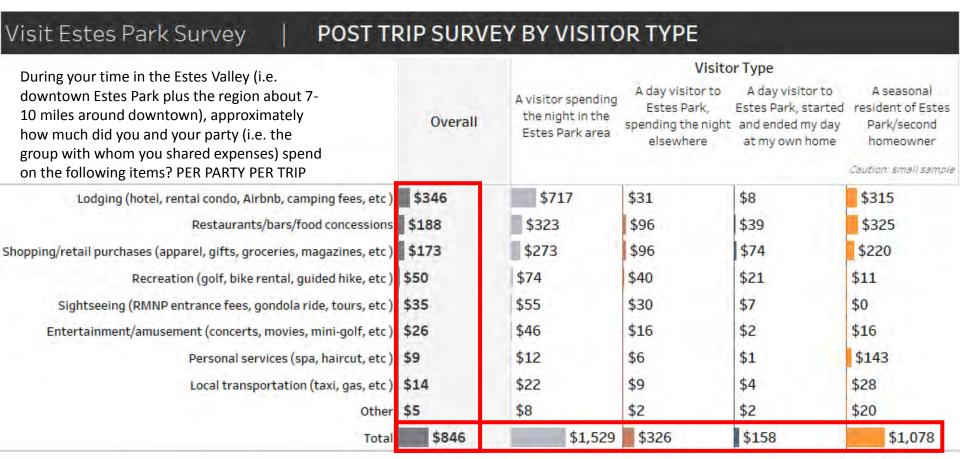

#### EXPENDITURES: PER PARTY PER TRIP

- Overall average expenditure per party per trip was \$846, with significantly higher expenses among overnight visitors (\$1,529) than day visitors spending the night elsewhere (\$326) and day visitors from home (\$158).
- Greatest expenditures were for lodging (\$346), followed by restaurants (\$188), shopping (\$173), and various other items.