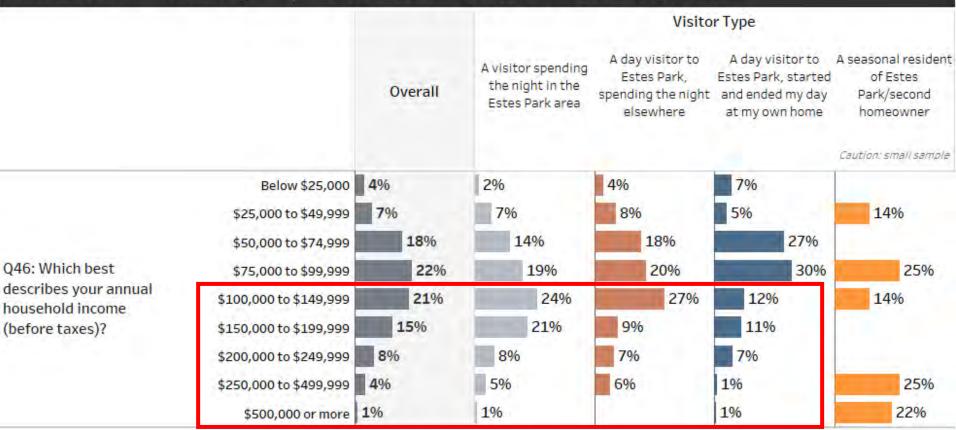

#### POST TRIP SURVEY BY VISITOR TYPE

- The interpolated median annual household income is \$99,000 for all visitors, with most earning \$50,000 \$199,999 (77%).
- Incomes are highest for overnight visitors spending the night in EP (median \$118,000), followed by day visitors spending the night elsewhere (\$100,000), and visitors on a day trip from home (\$84,000).