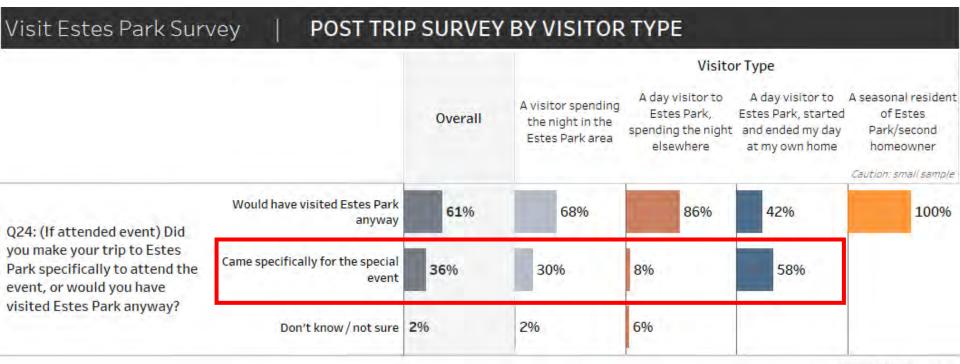

# Importance of Event in Decision to Visit

- The majority of respondents who attended an event would have visited Estes Park anyway (61%), while 36% came specifically for the event.
- Visitors on a day trip from home were most likely to have come specifically for an event (58%).