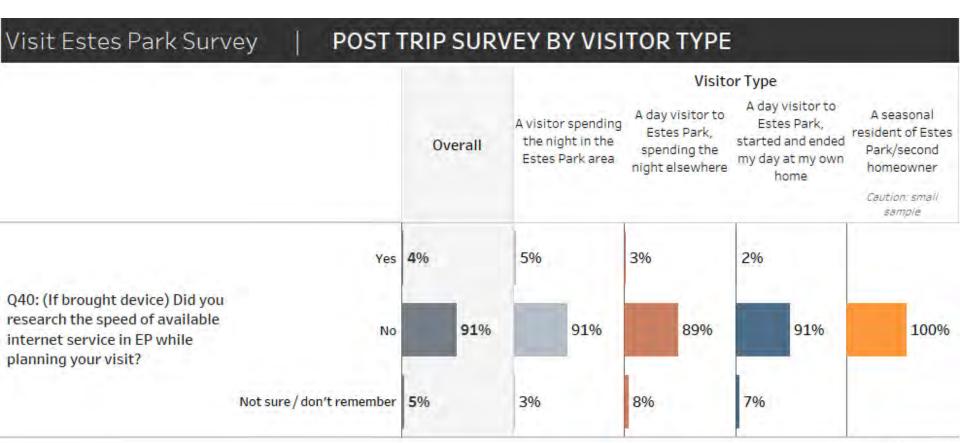

#### PRIOR RESEARCH OF INTERNET SPEED

Source: RRC Associates

■ Few respondents (4%) researched the speed of available internet service in Estes Park prior to visiting, including 5% of overnight visitors and 2-3% of day visitors.