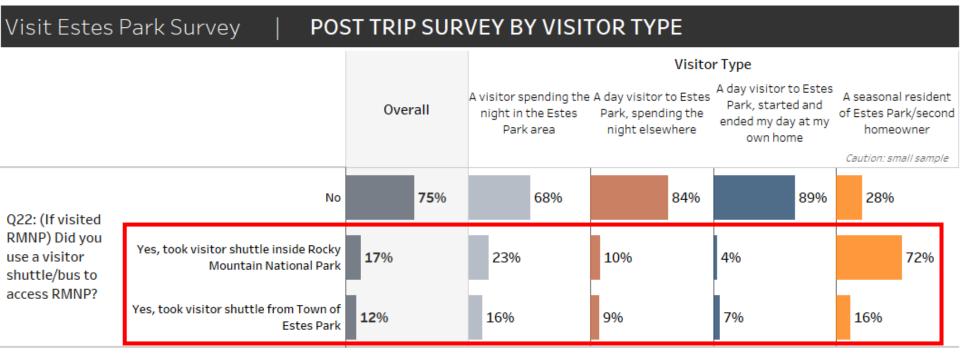

## Use of Bus to Access RMNP

- A quarter of respondents who visited RMNP reported using a visitor shuttle or bus to access it (25%).
- Seventeen percent of respondents took a visitor shuttle inside the park, while 12% took a visitor shuttle from the Town of Estes Park.
- Overnight visitors were more likely to take a shuttle (32%) than day visitors (16-11%).