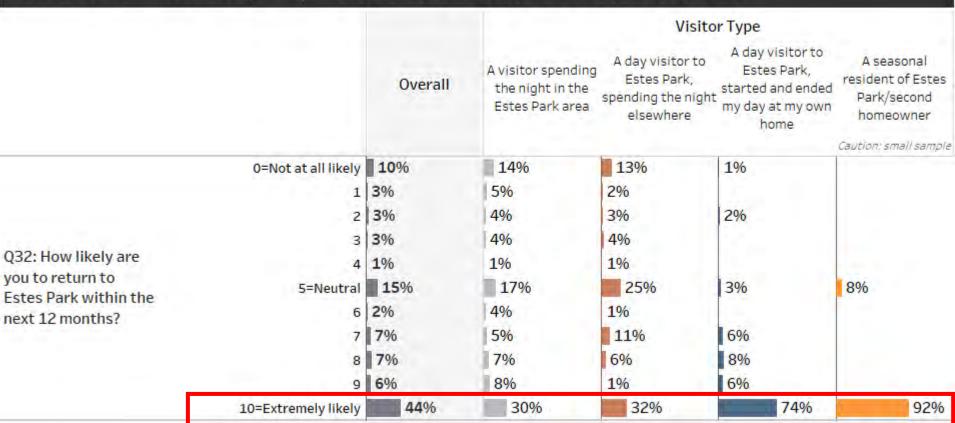

#### LIKELIHOOD TO RETURN - 12 MONTHS

- Overall, 50% of respondents are highly likely to return within the next 12 months (% 9 or 10).
- Day visitors spending the night elsewhere indicated the lowest likelihood of returning in 12 months (33% rated a 9 or 10), while day trippers from home indicated the greatest likelihood of returning within a year (80% rated a 9 or 10).