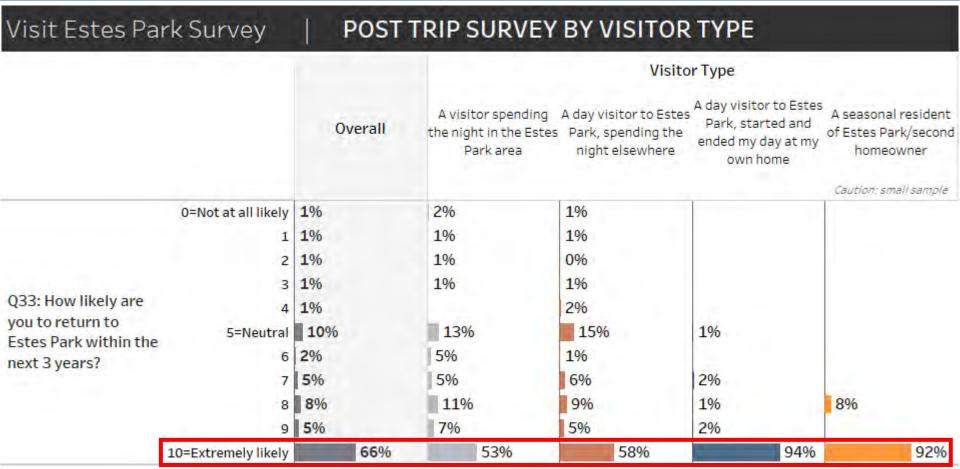

#### LIKELIHOOD TO RETURN - 3 YEARS

Source: RRC Associates

Likelihood to return within the next three years was significantly higher, with 71% of all respondents rating a 9 or 10, including 95% of day trippers from home, 63% of day visitors staying overnight elsewhere, and 60% of overnight visitors.