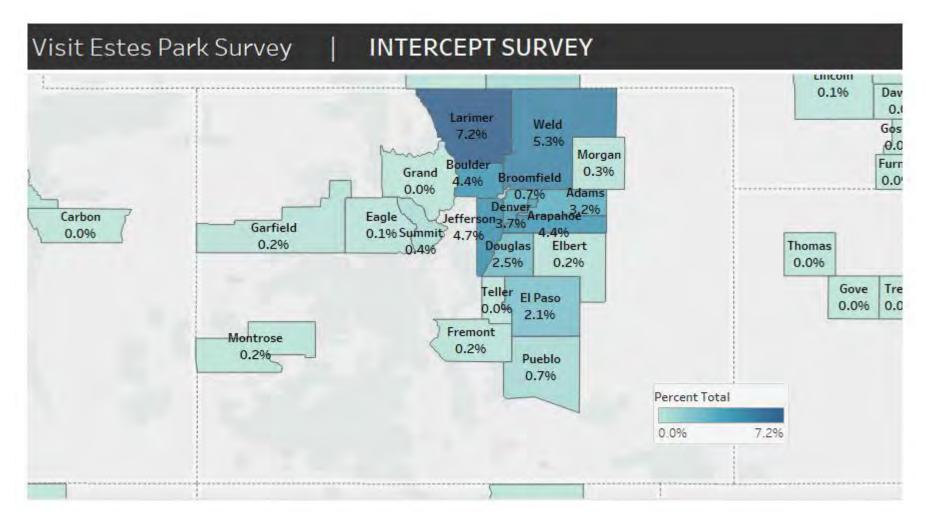

### COLORADO COUNTIES

Larimer County accounts for 7.2% of total visitors, followed by Weld (5.3%), Jefferson (4.7%), Boulder (4.4%), Arapahoe (4.4%), Denver (3.7%), Adams (3.2%), Douglas (2.5%), and El Paso (2.1%).

#### COUNTIES: TOP 10

- Top Colorado counties <u>overall</u>: Larimer (7.2%), Weld (5.3%), Jefferson (4.7%), Boulder (4.4%),
   Arapahoe (4.4%), Denver (3.7%), Adams (3.2%), Douglas (2.5%).
- Top Colorado counties for <u>day visitors</u>: Larimer (12.4%), Weld (8.6%), Boulder (7.3%), Jefferson (7.3%), Arapahoe (5.5%), Adams (4.4%), Denver (4.1%), Douglas (2.4%).
- Top CO counties for <u>overnight visitors</u>: Arapahoe (3.3%), Denver (3.2%), Jefferson (2.3%), Douglas / Larimer / Weld / El Paso (2.2% each), Adams (2.1%), Boulder (1.7%), Pueblo (1.1%).