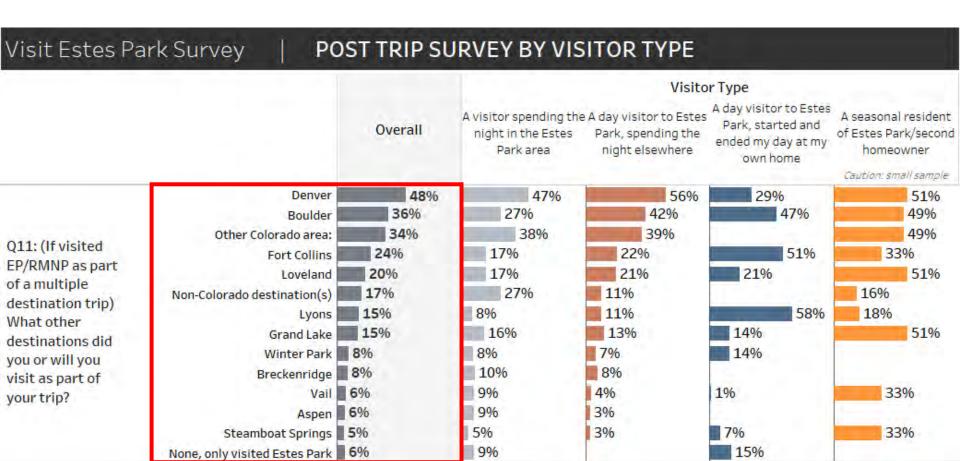

# MULTIPLE DESTINATION TRIP: OTHER DESTINATIONS

- Visitors to Estes as part of a multiple destination trip tended to also visit Front Range destinations such as Denver (48%), Boulder (36%), Fort Collins (24%), and Loveland (20%).
- To a lesser degree, they visited mountain destinations such as Grand Lake (15%), Winter Park (8%), Breckenridge (8%), and Vail (6%).