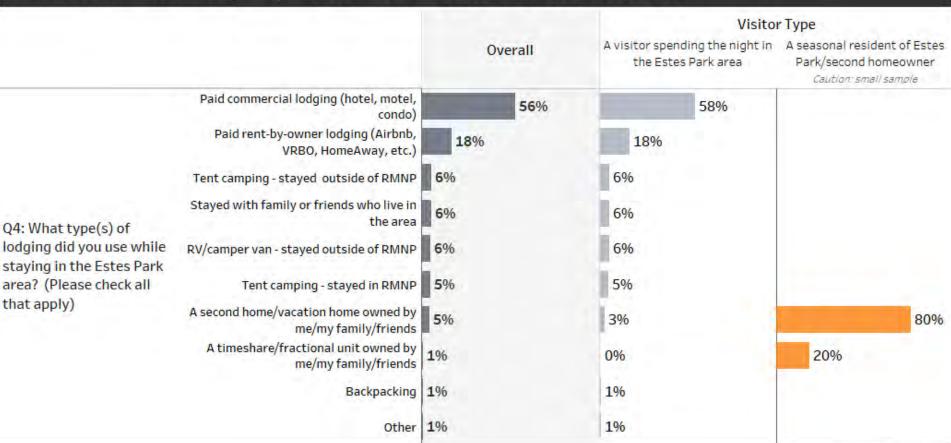

# LODGING TYPE (OVERNIGHT IN EP AREA)

- Over half of guests staying overnight in the EP area stayed in paid commercial lodging (56%),
   while 18% stayed in rent-by-owner lodging, and smaller shares camped, RV'd, etc.
- Seasonal residents/second homeowners stayed in homes or timeshares that they or friends/family of theirs own. (Note: Small sample for seasonal residents/caution req'd).