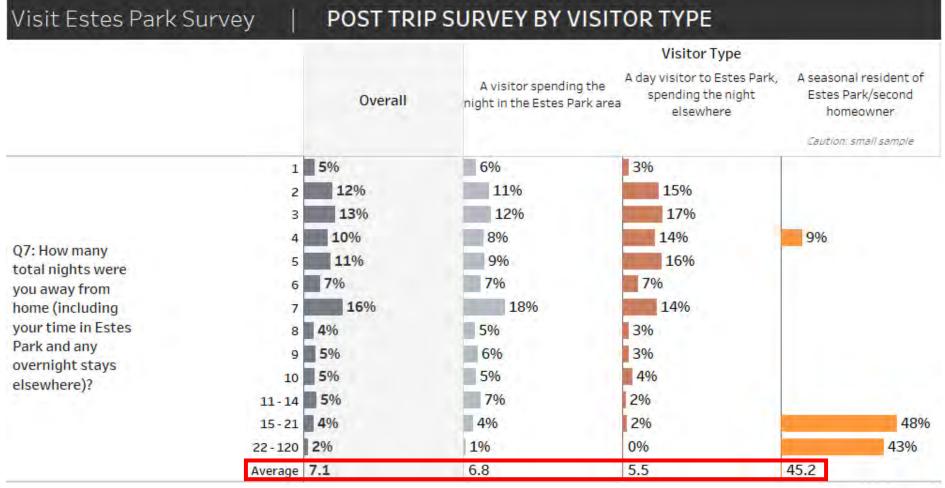

#### TOTAL NIGHTS AWAY

Source: RRC Associates

Visitors spending the night in the Estes Park area were away from home an average of 6.8 nights in total, with 70% away a week or less. Day visitors to Estes Park spending the night elsewhere were away an average of 5.5 nights, with 86% away a week or less.