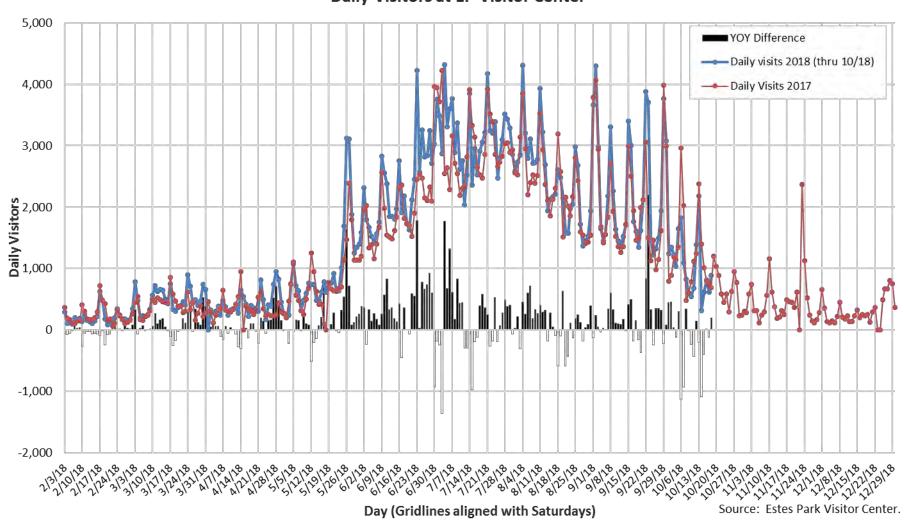

### SEASONALITY OF EPVC VISITORS

#### Daily Visitors at EP Visitor Center

■ Visitor Center traffic, June – August 2018: Monthly: 28.2% June, 40.3% July, 31.5% August. Daily: 66.8% weekday (M-F), 33.2% weekend (Sa-Su).