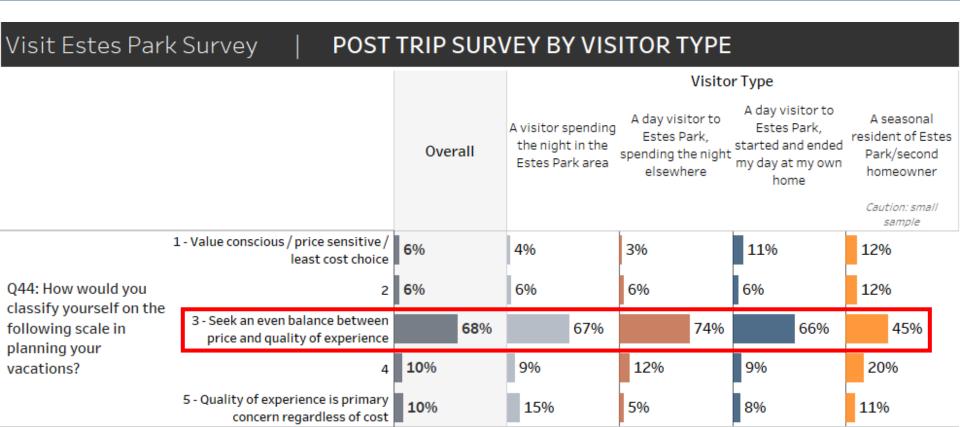

## QUALITY OF EXPERIENCE VS. PRICE

Source: RRC Associates

The majority of respondents (68%) seek an even balance between price and the quality of experience. Twelve percent prioritize price (rate 1 or 2), while 20% prioritize quality of experience (rate 4 or 5).