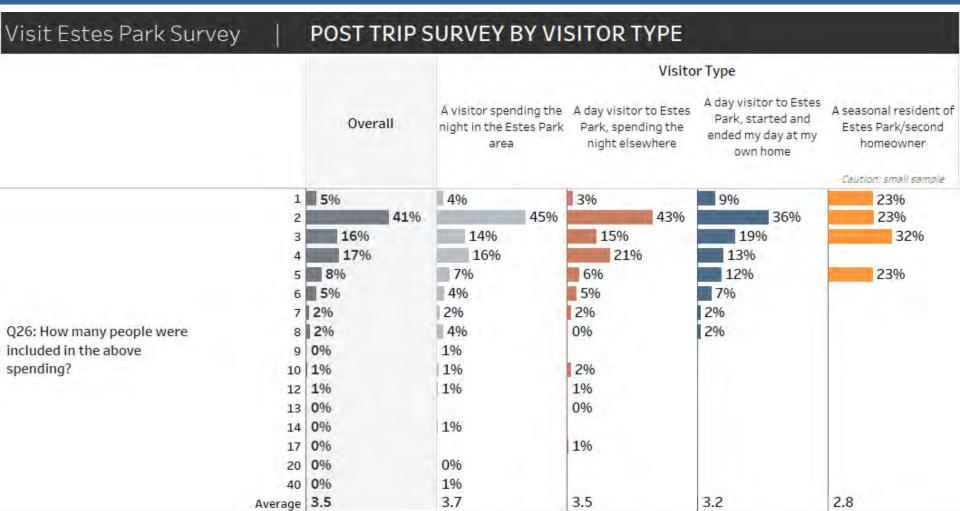

### PARTY SIZE (FOR SHARED EXPENSES)

Source: RRC Associates

■ The largest share of parties (based on people sharing expenses) had two people (41%), with 32% in groups of 3-4, 14% in parties of 5-6, and 7% in parties of 7+ people. Five percent were alone. The average party size was 3.5 people.