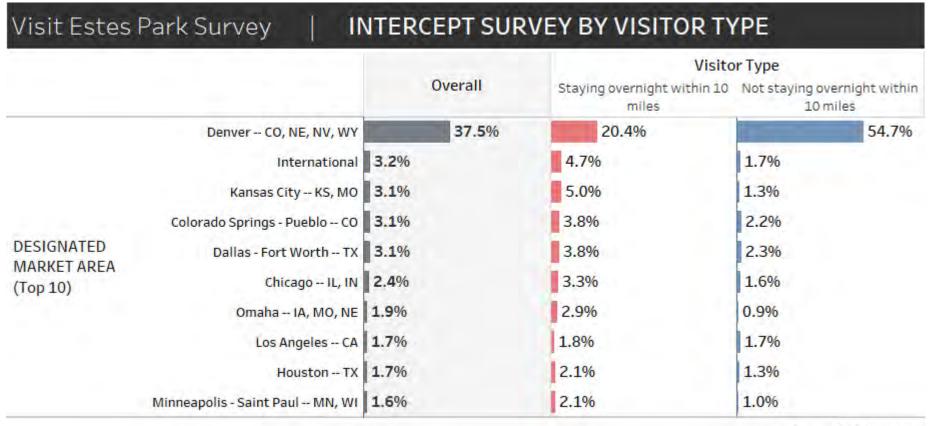

#### DMAs: Top 10

- Denver is the most represented DMA overall (37.5%) by a significant margin.
- Top DMAs of <u>overnight visitors</u>: Denver (20.4%), Kansas City (5.0%), International (4.7%), Colo. Spgs (3.8%), Dallas (3.8%), Chicago (3.3%), Omaha (2.9%), St. Louis (2.6%), Lincoln (2.1%), Houston (2.1%), Minneapolis (2.1%).
- Top DMAs of <u>day visitors</u>: Denver (54.7%), Dallas (2.3%), Colo. Spgs (2.2%), foreign (1.7%).