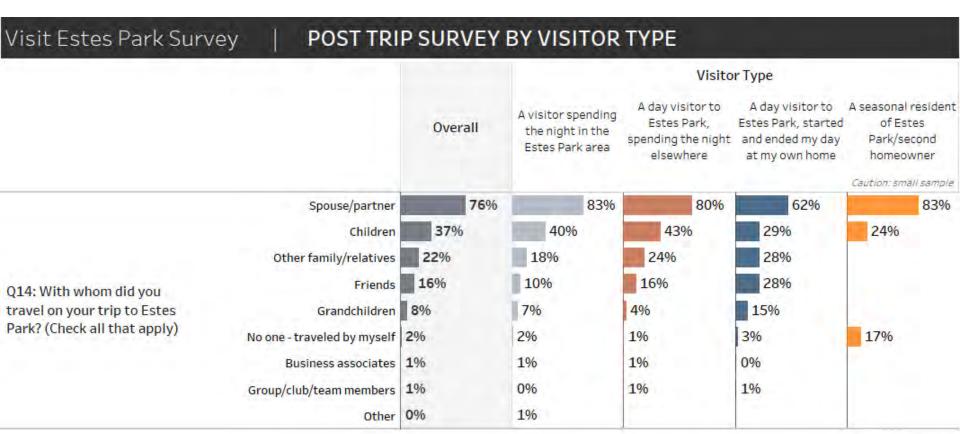

### TRAVEL PARTY

- Overall, respondents were most likely to have travelled with a spouse or partner (76%), followed by children (37%), other family/relatives (22%), and friends (16%).
- Visitors on a day trip from home were more likely to have travelled with other family/relatives, friends, and/or grandchildren than other segments.