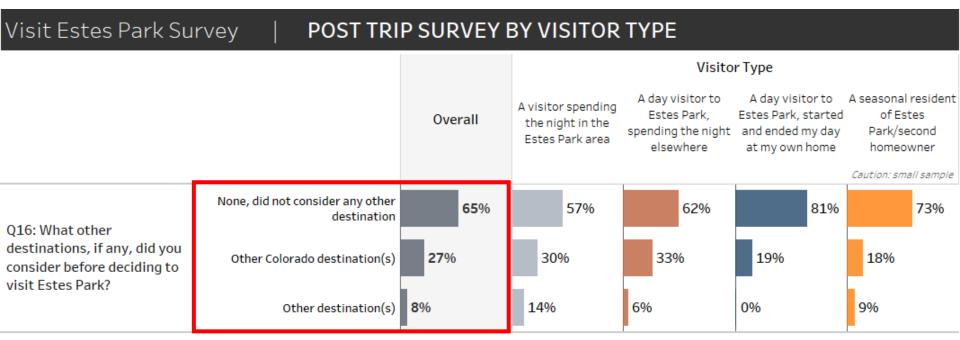

#### OTHER DESTINATIONS CONSIDERED

- The majority of respondents overall (65%) did not consider other destinations before deciding to visit Estes Park.
- Visitors spending the night in the area were most likely to consider other destinations (43%). Just 19% of day visitors from home considered other destinations.