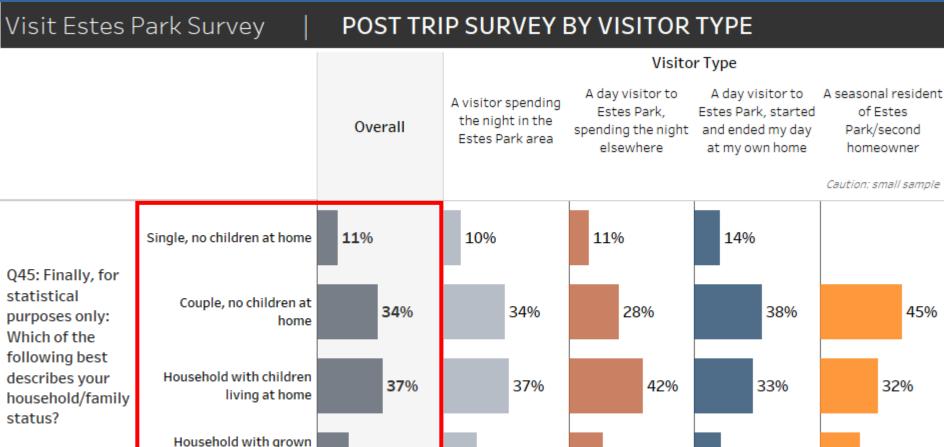

### HOUSEHOLD/FAMILY STATUS

children no longer at home

(empty nester)

Source: RRC Associates

23%

Most visitors are households with kids at home (37%) or couples without kids (34%),
 while 18% are empty nesters and 11% are singles without kids.