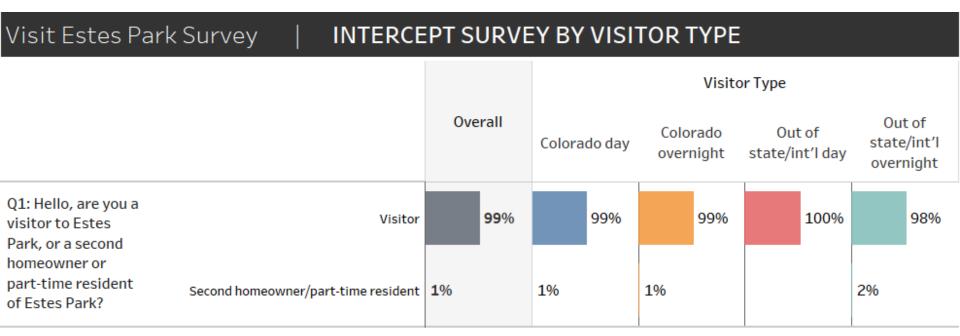

# VISITORS VS. 2<sup>ND</sup> HOMEOWNERS

Source: RRC Associates

■ The vast majority of intercept survey respondents were visitors to the Estes Park area (99%). Just 1% were second homeowners/seasonal residents.