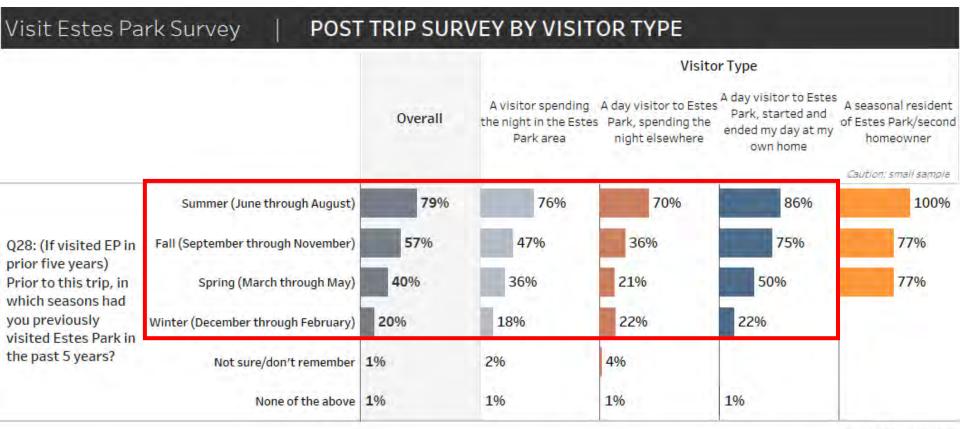

#### POST TRIP SURVEY BY VISITOR TYPE

Source: RRC Associates

56

- Most respondents were repeat visitors to Estes Park (71%), including 92% of day trippers from home, 67% of overnight visitors, and 56% of day visitors spending the night elsewhere.
- Most respondents had previously visited EP in the <u>prior five years</u> (60%), including 88% of day trippers from home, 50% of overnight visitors, and 44% of day visitors spending the night elsewhere.

## PREVIOUS VISITATION SEASON

- Among those that visited EP in the past five years, the greatest share visited in summer (79%), followed by fall (57%), spring (40%), and winter (20%).
- Day trippers from home were most likely to have visited in multiple seasons;
   day visitors staying elsewhere were least likely to have visited in multiple seasons.