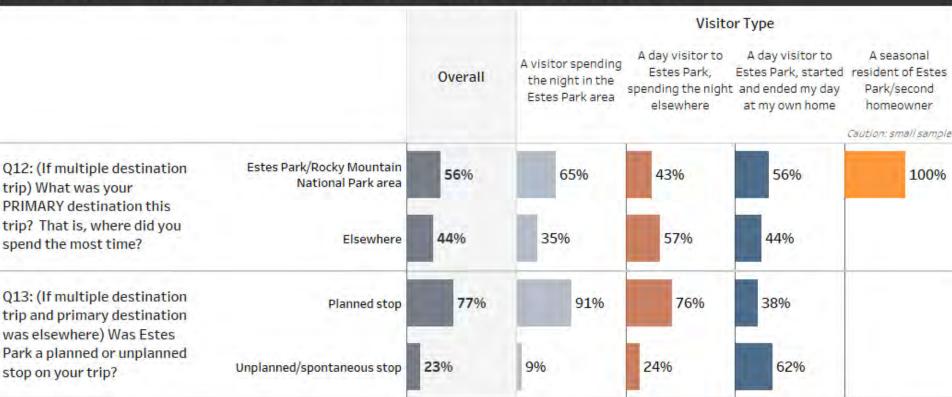

# MULTIPLE DESTINATION TRIP: WAS EP PRIMARY DESTINATION, PLANNED STOP?

Visit Estes Park Survey | POST TRIP SURVEY BY VISITOR TYPE

Source: RRC Associates

37

- The Estes/RMNP area was the primary destination for most multiple destination visitors (56%). Day visitors spending the night elsewhere were comparatively likely to have considered EP to be a secondary destination (57%).
- Most multiple destination visitors whose primary destination was elsewhere planned their stop in the Estes/RMNP area (77%). The remaining 23% made an unplanned stop (including a comparatively high 62% of day trippers from home).