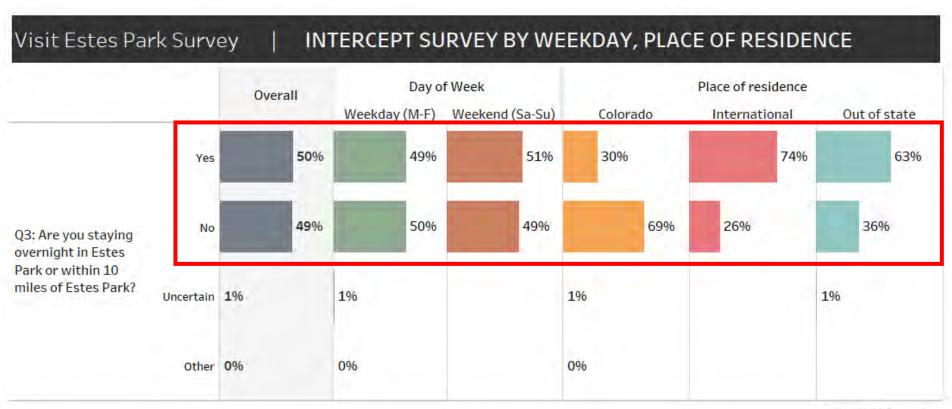

### STAYING OVERNIGHT IN EP AREA?

- Overall, visitors are split roughly evenly between those staying overnight in or within ten miles of Estes Park (50%), and those visiting for the area for the day only (49%).
- Colorado residents: 30% were on overnight trip, 69% day.
- Out of state / foreign: 64% were staying overnight in EP, 36% visited EP for the day only.
- Similar split of overnight/day visitors on weekdays (49%/50%) & weekends (51%/49%).