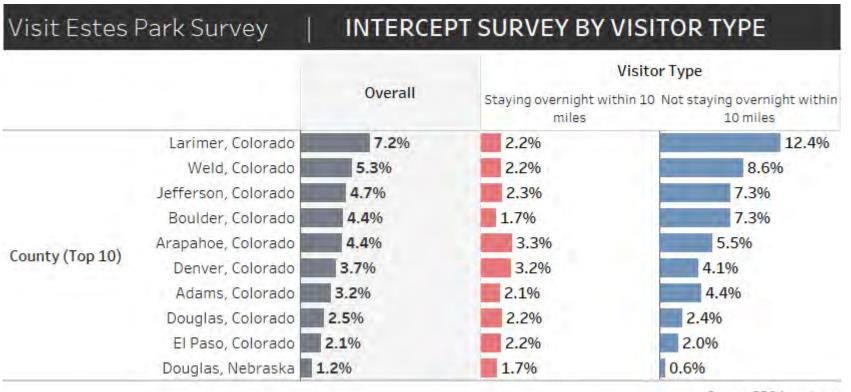

### COLORADO COUNTIES

Larimer County accounts for 7.2% of total visitors, followed by Weld (5.3%), Jefferson (4.7%), Boulder (4.4%), Arapahoe (4.4%), Denver (3.7%), Adams (3.2%), Douglas (2.5%), and El Paso (2.1%).

#### COUNTIES: TOP 10

- Top Colorado counties <u>overall</u>: Larimer (7.2%), Weld (5.3%), Jefferson (4.7%), Boulder (4.4%),
   Arapahoe (4.4%), Denver (3.7%), Adams (3.2%), Douglas (2.5%).
- Top Colorado counties for <u>day visitors</u>: Larimer (12.4%), Weld (8.6%), Boulder (7.3%), Jefferson (7.3%), Arapahoe (5.5%), Adams (4.4%), Denver (4.1%), Douglas (2.4%).
- Top CO counties for <u>overnight visitors</u>: Arapahoe (3.3%), Denver (3.2%), Jefferson (2.3%), Douglas / Larimer / Weld / El Paso (2.2% each), Adams (2.1%), Boulder (1.7%), Pueblo (1.1%).