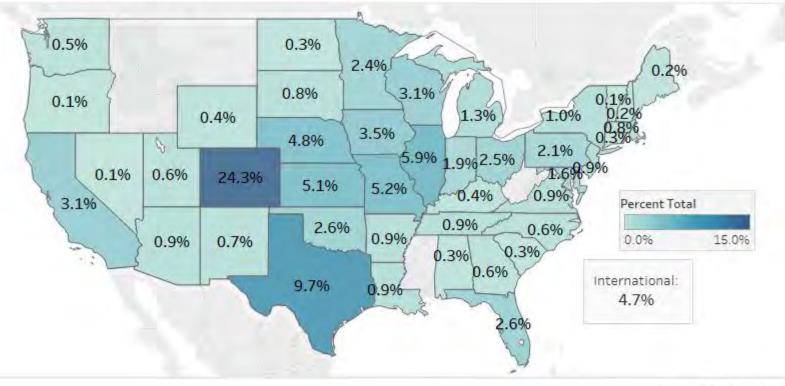

## STATE: OVERNIGHT VISITORS

- Top overnight markets: Colorado (24.3%), Texas (9.7%), Illinois (5.9%), Missouri (5.2%), Kansas (5.1%), Nebraska (4.8%), Iowa (3.5%)  $\rightarrow$  58.5% combined.
- The top 10 states account for 67.3% of overnight visitors; top 15 78.6%; top 20 84.5%.

#### STATES: TOP 10

- Top 10 states of <u>overnight visitors</u>: CO = 24.3%, TX = 9.7%, IL = 5.9%, MO = 5.2%, KS = 5.1%, NE = 4.8%, IA = 3.5%, CA = 3.1%, WI = 3.1%, FL = 2.6%  $\rightarrow$  67.3% combined
- Top 10 states of <u>day visitors</u>: CO = 57.0%, TX = 7.5%, IL = 2.9%, CA = 2.4%, FL = 2.1%, MO = 2.0%, KS = 1.7%, MN = 1.6%, OH = 1.5%, NE = 1.3%  $\rightarrow$  80.0% combined.
- Colorado residents are more heavily represented on weekends (52.9%) than weekdays (34.6%), as would likely be expected.