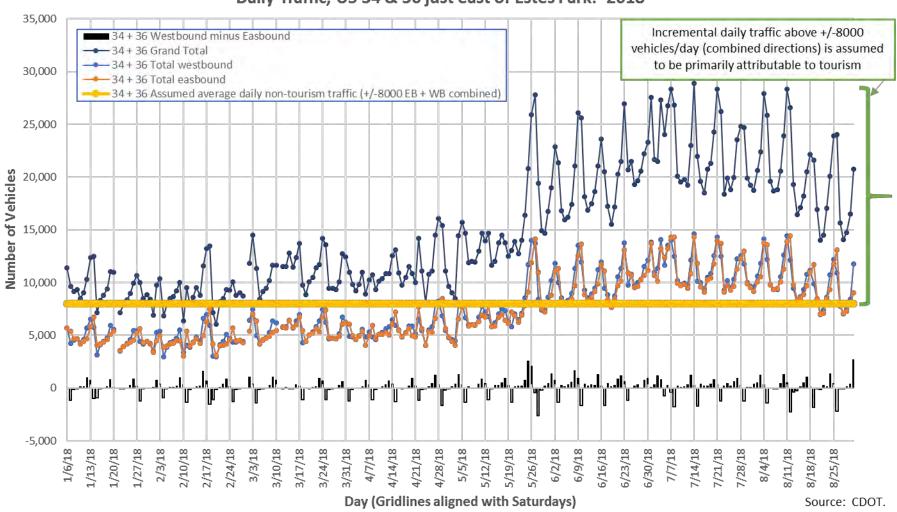

#### SEASONALITY OF HWY TRAFFIC

■ US 34 & 36 traffic distribution, June — August 2018: Monthly: 31.0% June, 36.7% July, 32.3% August. Daily: 66.4% weekday (M-F), 33.6% weekend (Sa-Su).