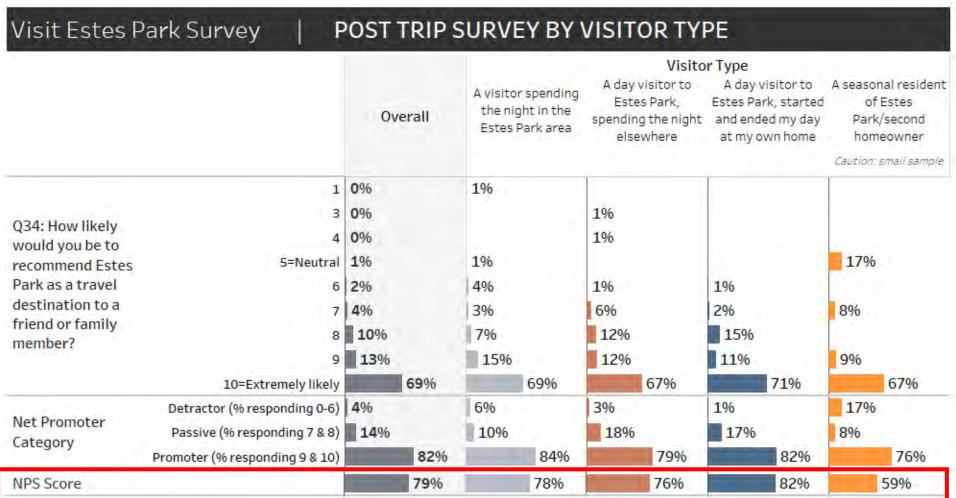

#### LIKELIHOOD TO RECOMMEND

Source: RRC Associates

■ The net promotor score (the percent of promoters minus the percent of detractors) was a strong 79% overall, and similar for day and overnight visitors (76 – 82%).