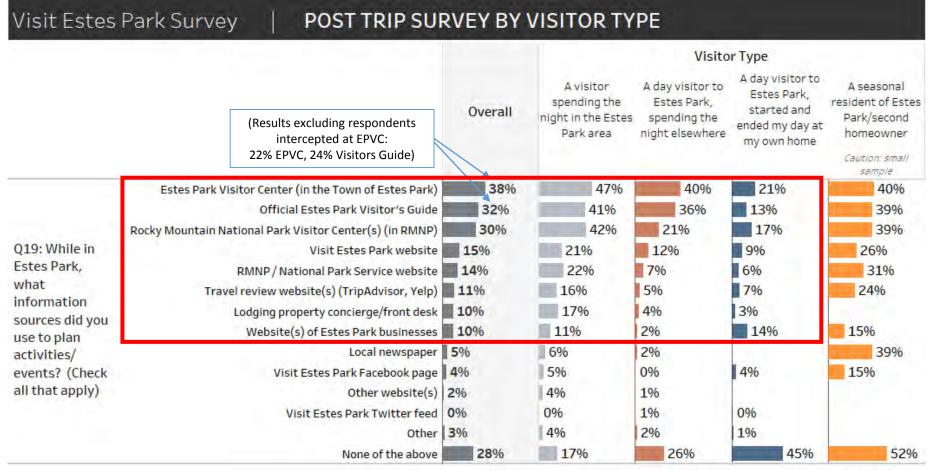

#### INFO SOURCES USED WHILE IN EP

- Once in Estes Park, the Official Estes Park Visitor's Guide, Estes Park Visitor Center, and RMNP Visitor Center(s) were most frequently used.
- Visitors spending the night in the area were most reliant on information sources (17% reported "none of the above"). By contrast, nearly half of day visitors from home (45%) and 52% of seasonal residents reported not using any information sources while in Estes Park.