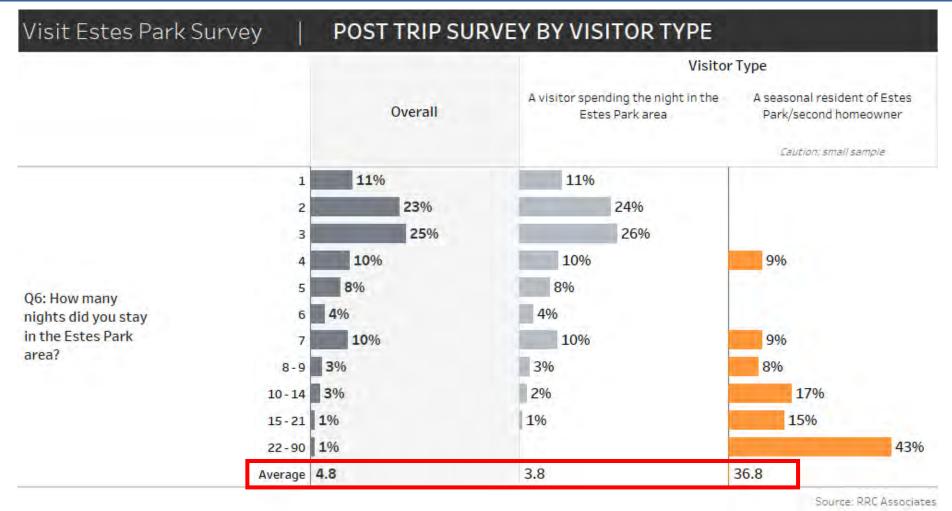

#### NIGHTS IN AREA

- Overnight visitors lodging in the Estes Park area stayed an average of 3.8 nights in the area, with 11% staying one night, 50% staying 2-3 nights, 33% staying 4-7 nights, and 6% staying 8+ nights.
- Seasonal residents/second owners typically stayed much longer (average 36.8 nights).