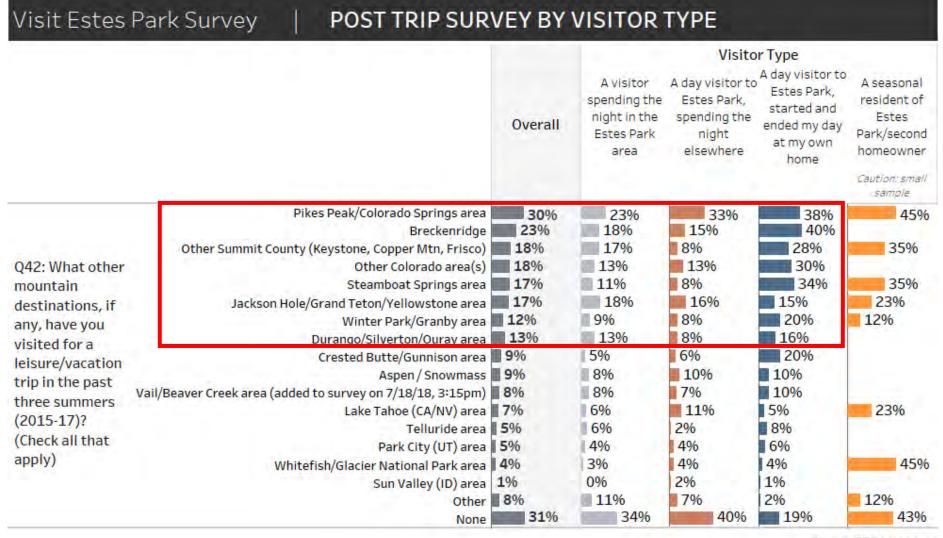

# OTHER MOUNTAIN DESTINATIONS

Source: RRC Associates

 Pikes Peak/Colorado Springs was the most cited past summer destination (30%), followed by Breckenridge (23%) and "Other Summit County" (18%).