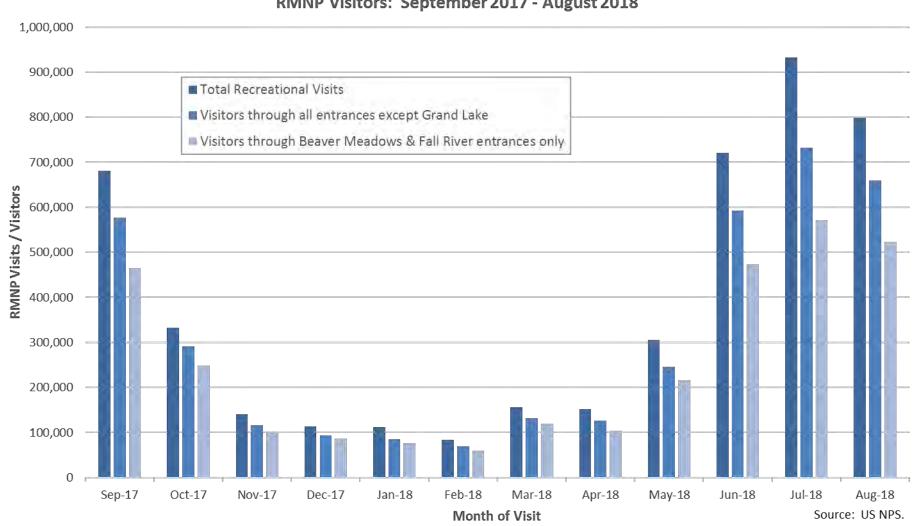

### SEASONALITY OF RMNP VISITORS

RMNP Visitors: September 2017 - August 2018

RMNP Visitors, June – August 2018: All recr. visits: 29.4% June, 38.0% July, 32.6% August. Beaver Meadows / Fall River entrances only: 30.2% June, 36.4% July, 33.4% August.