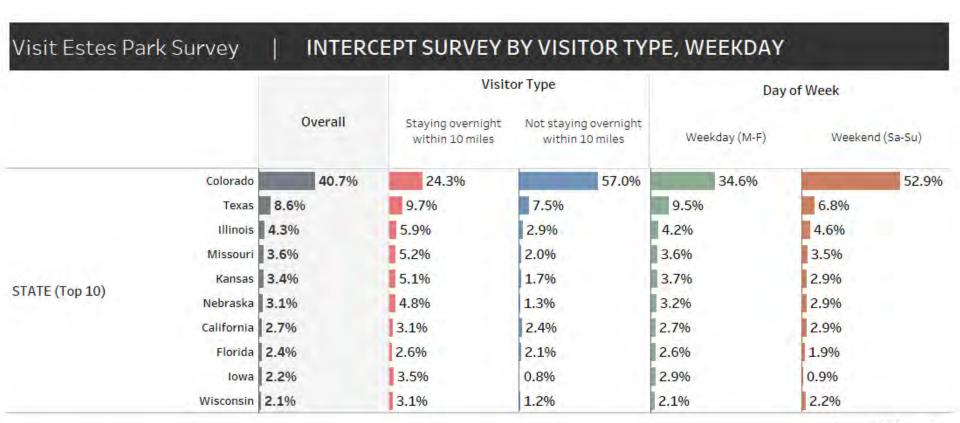

#### CENSUS REGION/WORLD REGION

- Overall, Colorado accounts for 40.7% of visitors, followed by the Midwest (26.2%), South (19.1%), other U.S. (10.9%), and international (3.2%).
- Overnight visitors staying in or within 10 miles of EP: Visitors predominantly come from the Midwest (36.7%), Colorado (24.3%), and the South (22.3%), with 12.0% other US, and 4.7% international.
- Day visitors to EP (day trip from home or spending night elsewhere): Most day visitors are from CO (57.0%), with 15.8% from South, 15.5% from Midwest, 10.0% other US, and 1.7% international.

#### **CENSUS DIVISION**

- Overall: After Colorado (40.7%), top Census Divisions are in the Midwest (West N. Central 15.2%, East N. Central 10.9%) and South (West S. Central 11.8%, S. Atlantic 5.8%).
- Overnight: Top areas: CO (24.3%), WNC (22.0%), ENC (14.7%), WSC (14.0%).
- Day: Top areas: CO (57.0%), WSC (9.5%), WNC (8.2%), ENC (7.3%).

#### STATES: TOP 10

- Top 10 states of <u>overnight visitors</u>: CO = 24.3%, TX = 9.7%, IL = 5.9%, MO = 5.2%, KS = 5.1%, NE = 4.8%, IA = 3.5%, CA = 3.1%, WI = 3.1%, FL = 2.6%  $\rightarrow$  67.3% combined
- Top 10 states of <u>day visitors</u>: CO = 57.0%, TX = 7.5%, IL = 2.9%, CA = 2.4%, FL = 2.1%, MO = 2.0%, KS = 1.7%, MN = 1.6%, OH = 1.5%, NE = 1.3%  $\rightarrow$  80.0% combined.
- Colorado residents are more heavily represented on weekends (52.9%) than weekdays (34.6%), as would likely be expected.