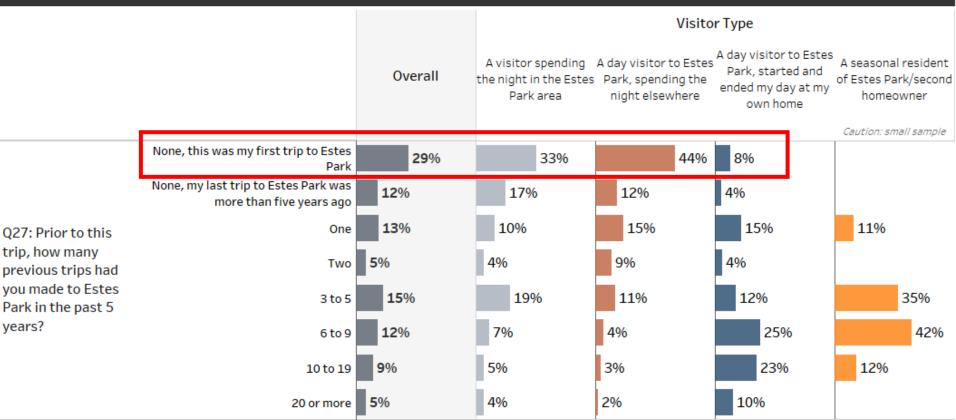

#### POST TRIP SURVEY BY VISITOR TYPE

Source: RRC Associates

56

- Most respondents were repeat visitors to Estes Park (71%), including 92% of day trippers from home, 67% of overnight visitors, and 56% of day visitors spending the night elsewhere.
- Most respondents had previously visited EP in the <u>prior five years</u> (60%), including 88% of day trippers from home, 50% of overnight visitors, and 44% of day visitors spending the night elsewhere.