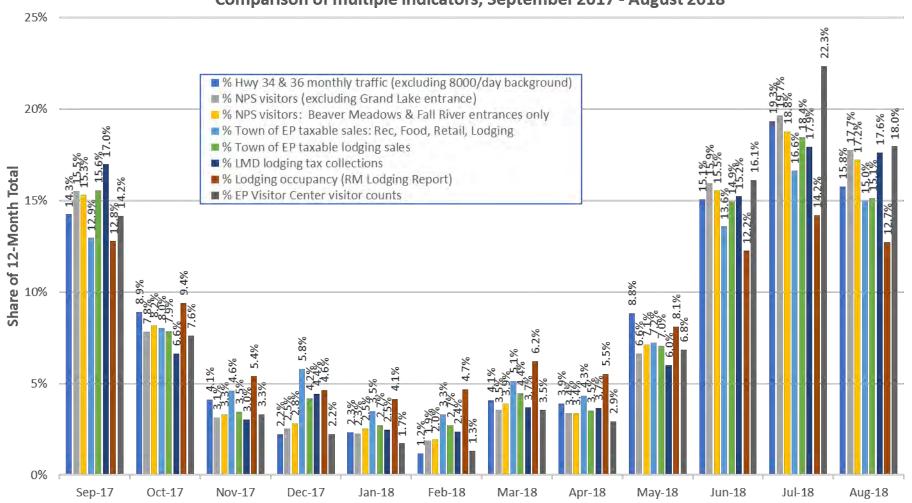

#### SEASONALITY OF TOURISM ACTIVITY

Monthly seasonality of visitor/economic activity in Estes Park: Comparison of multiple indicators, September 2017 - August 2018

 Multiple Estes Park tourism indicators exhibit generally similar seasonal variations (with some logical differences), providing a basis for weighting survey results by month.