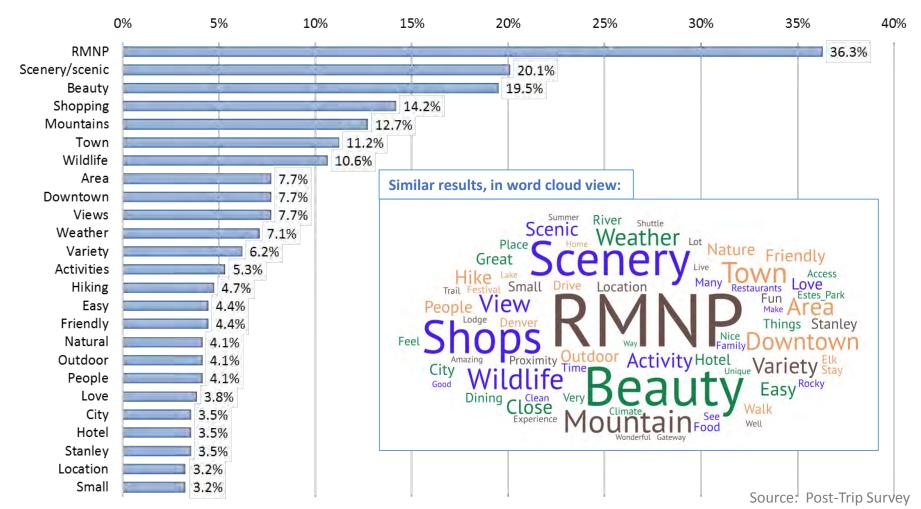

#### In your opinion, what are the most distinctive aspects of Estes Park as a travel destination?

Most-mentioned words (calculation: total # times word mentioned/total # of comments) (339 comments received)

RMNP is most cited, followed by scenery / beauty. Also variety of shopping/dining, downtown character/atmosphere, proximity to RMNP and Front Range cities, variety of activities, wildlife, weather, etc.