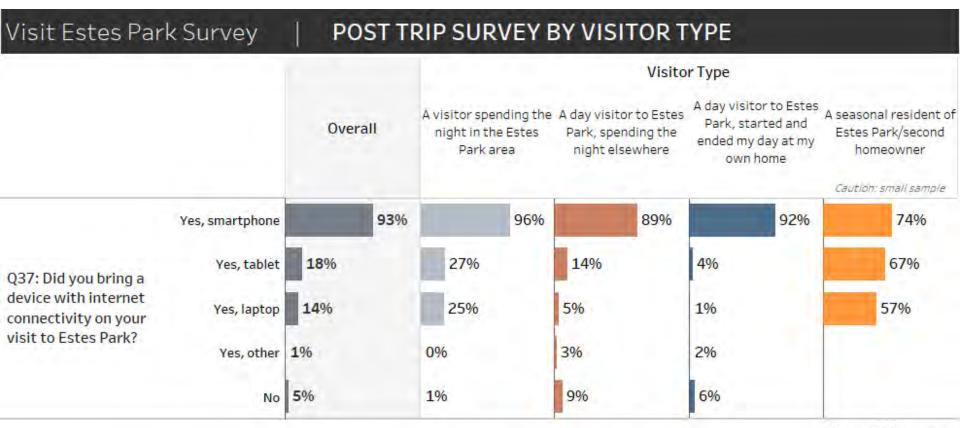

## DEVICE WITH INTERNET

- Source: RRC Associates
- Ninety-five percent of respondents brought at least one device with internet connectivity on their visit to Estes Park.
- Ninety-three percent of respondents brought a smartphone, followed by tablet (18%), laptop (14%), and other (1%).