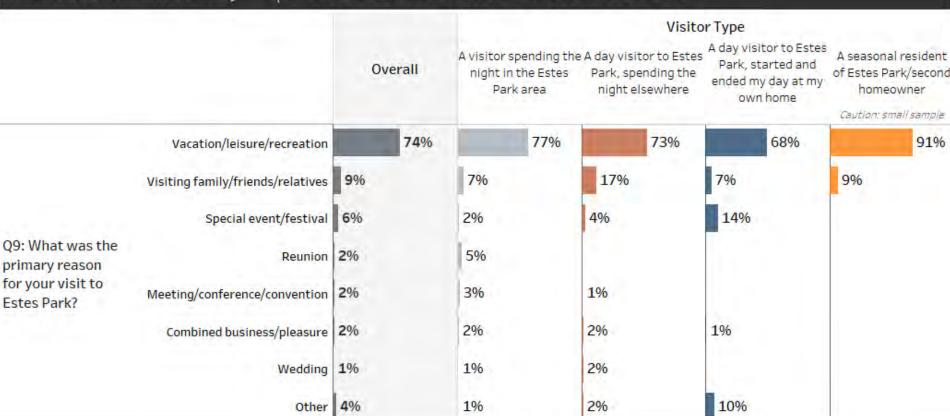

#### PRIMARY REASON FOR VISIT

- Most visited Estes Park for vacation/leisure/recreation (74%). Smaller shares primarily came for VFR (9%), special event/festival (6%), or other reasons (11%).
- Day visitors spending the night elsewhere were comparatively likely to be visiting friends/ relatives (17%). Visitors on a day trip from home were comparatively likely to have come for a special event/festival (14%) or "other" reasons (10%).