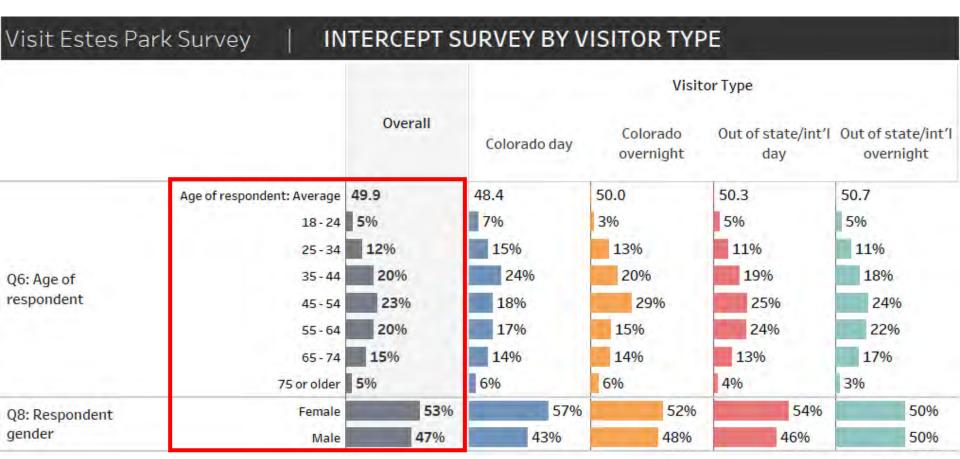

# AGE, GENDER

- The age and gender profiles are fairly consistent across visitor types.
- The average age is roughly 50 years old (median is also 50). The greatest concentration of visitors are aged 35 64 (63%), with 18% aged 18-34, and 20% aged 65+. (Kids excluded.)
- The sample skews slightly female.