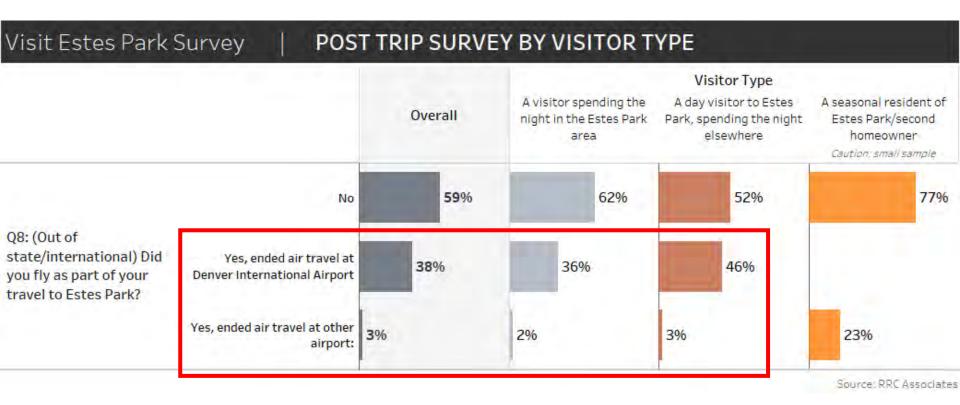

## DID YOU FLY? (NON-COLORADO)

- Roughly 2 in 5 out-of-state/international visitors flew as part of their travel to Estes Park (41%), including 38% to DEN and 3% to other airports.
- Out of state visitors coming to EP for the day only were more likely to fly (48% flew) than out of state visitors staying the night in the EP area (38% flew).