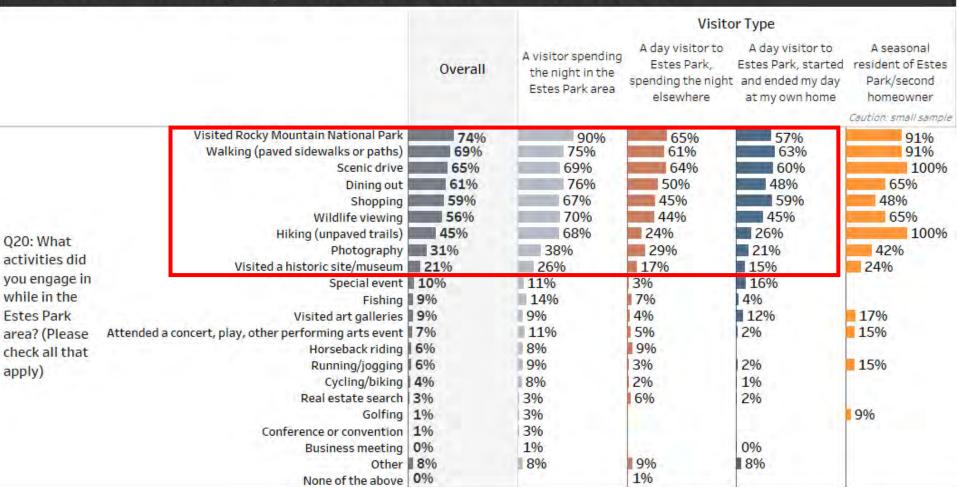

## **ACTIVITY PARTICIPATION**

Visit Estes Park Survey

#### POST TRIP SURVEY BY VISITOR TYPE

- Visiting RMNP was the most cited activity (74%), followed by walking (69%), scenic drive (65%), dining out (61%), shopping (56%), wildlife viewing (56%), and hiking (45%).
- Overnight visitors participated in an average of 6.7 activities (vs. 4.4 4.5 for day visitors).