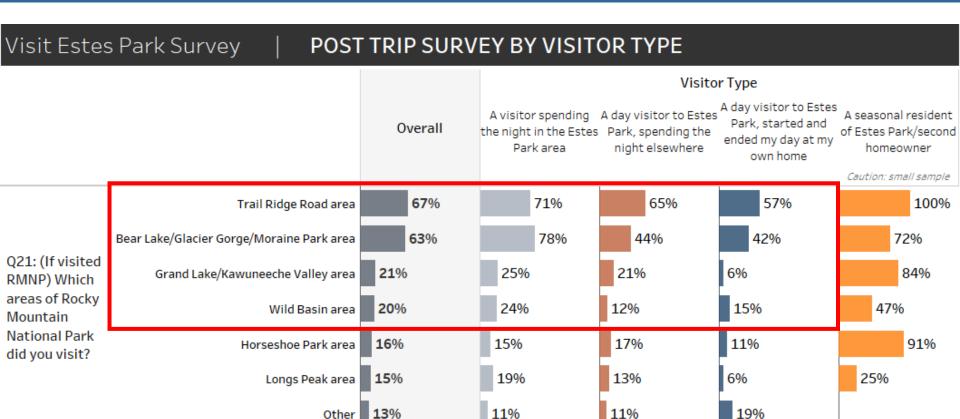

#### AREAS OF RMNP VISITED

- Of those who visited the park, 67% visited the Trail Ridge Road area, followed closely by the Bear Lake/Glacier Gorge/Moraine Park area (63%).
- Visitors spending the night in the Estes Park area were more likely to visit the Trail
   Ridge, Bear Lake, Grand Lake, Wild Basin, and Longs Peak areas than day visitors.