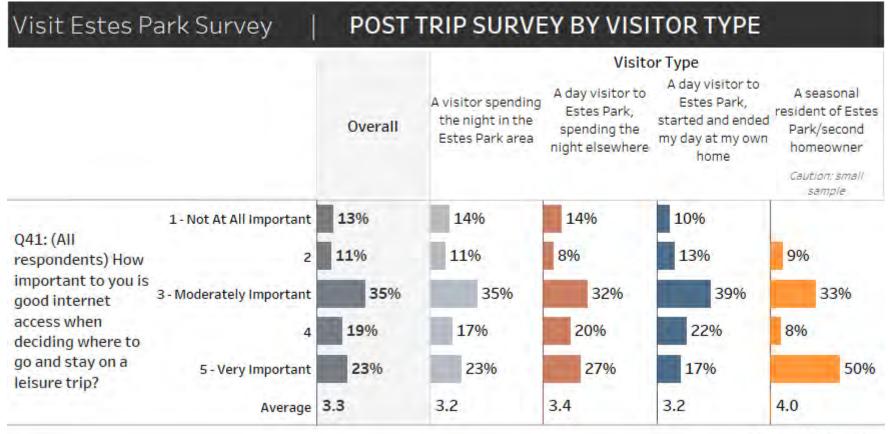

#### IMPORTANCE OF INTERNET ACCESS

- Forty-two percent of all respondents indicated that good internet access is important in deciding where to go on a trip (rated a 4 or 5).
- The importance ratings are fairly consistent for overnight and day visitors alike.