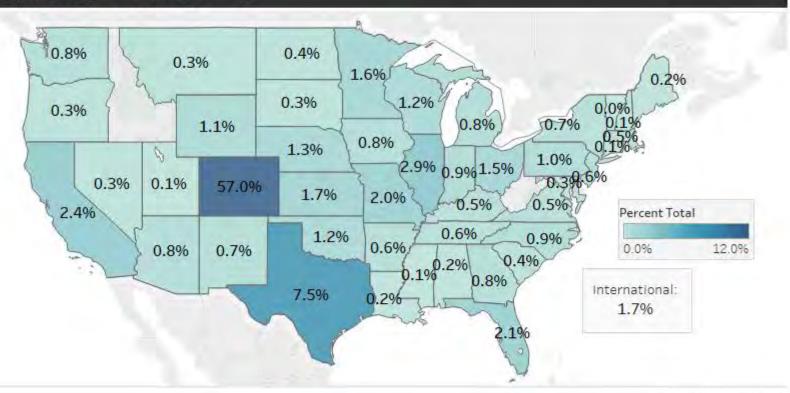

#### Visit Estes Park Survey | INTERCEPT SURVEY

Not staying overnight within 10 miles

Source: RRC Associates

Top day markets (day trip from home or staying night elsewhere): Colorado (57.0%), Texas (7.5%), Illinois (2.9%), California (2.4%), Florida (2.1%), Missouri (2.0%), Kansas (1.7%), Minnesota (1.6%), Ohio (1.5%), Nebraska (1.3%) → 80.0% combined.

#### STATES: TOP 10

- Top 10 states of <u>overnight visitors</u>: CO = 24.3%, TX = 9.7%, IL = 5.9%, MO = 5.2%, KS = 5.1%, NE = 4.8%, IA = 3.5%, CA = 3.1%, WI = 3.1%, FL = 2.6%  $\rightarrow$  67.3% combined
- Top 10 states of <u>day visitors</u>: CO = 57.0%, TX = 7.5%, IL = 2.9%, CA = 2.4%, FL = 2.1%, MO = 2.0%, KS = 1.7%, MN = 1.6%, OH = 1.5%, NE = 1.3%  $\rightarrow$  80.0% combined.
- Colorado residents are more heavily represented on weekends (52.9%) than weekdays (34.6%), as would likely be expected.