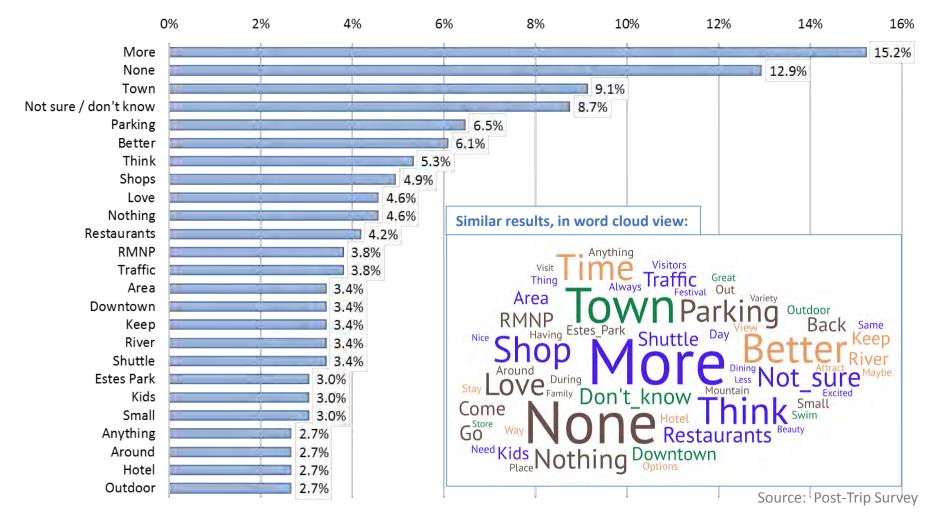

#### NEGATIVE EXPERIENCES/SUGGESTIONS FOR IMPROVEMENT

Did you have any negative experiences in EP, or do you have any suggestions for improving the EP experience? Most-mentioned words (calculation: total # times word mentioned/total # of comments) (301 comments received)

Source: Post-Trip Survey

Top issues included parking / shuttles / traffic / crowding (in EP & RMNP). Some cited shopping / lodging / restaurant issues. A significant share of visitors cited no problems.

#### In your opinion, what are the most distinctive aspects of Estes Park as a travel destination?

Most-mentioned words (calculation: total # times word mentioned/total # of comments) (339 comments received)

RMNP is most cited, followed by scenery / beauty. Also variety of shopping/dining, downtown character/atmosphere, proximity to RMNP and Front Range cities, variety of activities, wildlife, weather, etc.

#### What community features/amenities could Estes Park add to make you excited to come back?

Most-mentioned words (calculation: total # times word mentioned/total # of comments) (263 comments received)

Many respondents emphasized the importance of retaining the town's character / avoiding excessive change & growth. Others desired more/better shops, dining, kids' activities, entertainment, etc. Parking/traffic was often cited too.