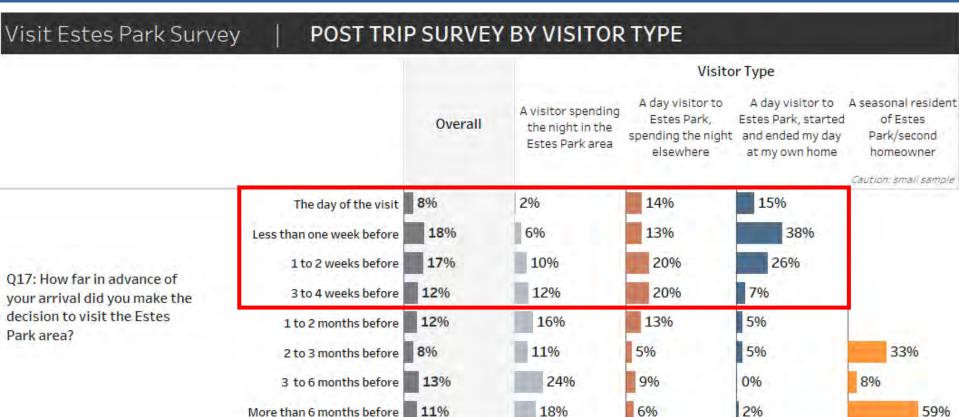

#### DECISION LEAD TIME

- Visitors spending the night in the area decided to visit furthest in advance of their arrival, with 70% deciding a month or more in advance.
- By contrast, 79% of visitors on a day trip from home decided to visit within two weeks of trip.
- Day visitors spending the night elsewhere had intermediate lead times (between the above two groups).