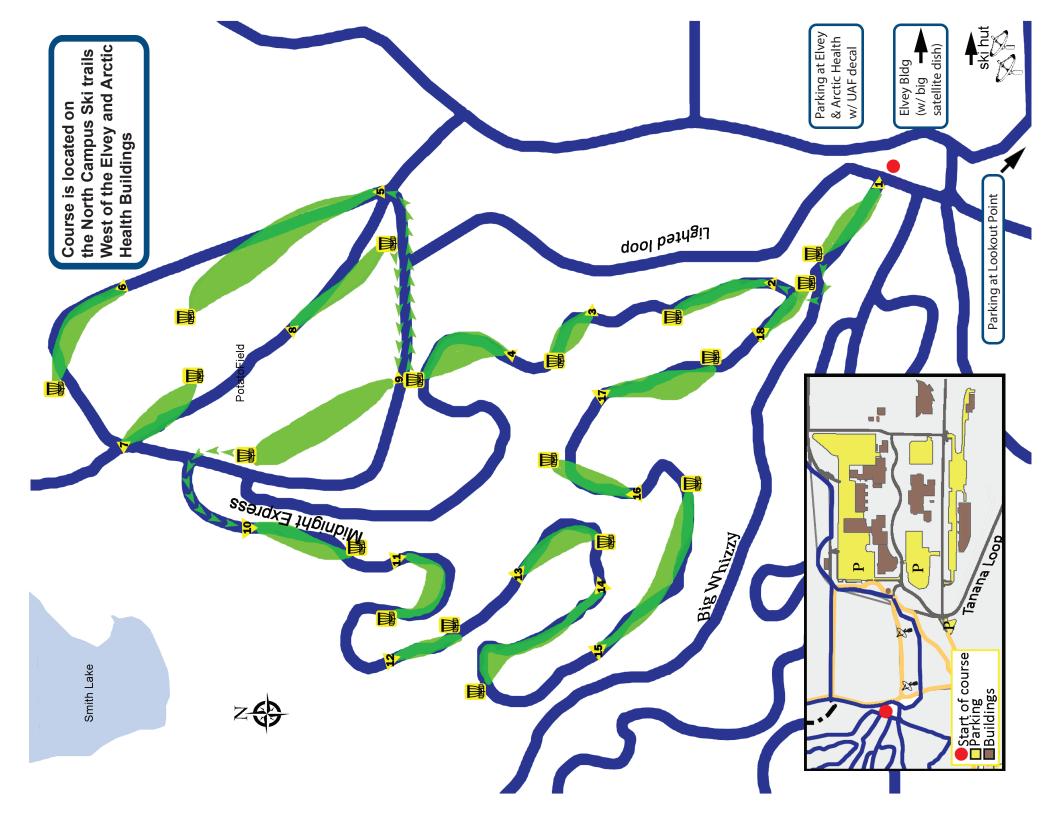

Another 9 holes start in Troth Yeddha Park to the right of the Museum and finish down the Butrovich hill to the SRC. Enjoy these holes without fear of throwing into the woods (too much).

Discs available for rent at the SRC and Outdoor Adventures
(907)474-5886
http://www.uaf.edu/draw/

## UAF DISC GOLF COURSE