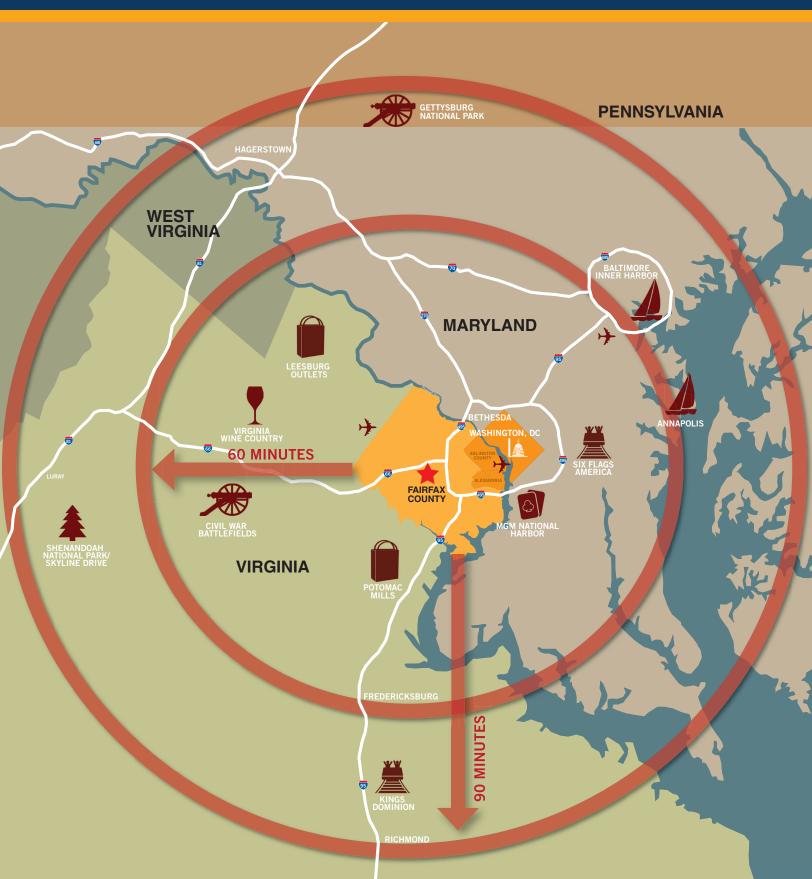

# THE OPTIONS ARE ENDLESS WHEN YOU STAY IN FAIRFAX COUNTY.

Yes, Fairfax County is located right in the middle of everything offered by the Capital Region. But did you know there was so much to see and do within a 90-minute drive? Here are some of the added bonuses of staying here.

- Baltimore's Inner Harbor
- Annapolis, MD
- Old Town Alexandria
- Historic Occoquan
- Skyline Drive and Shenandoah Valley
- Historic Fredericksburg
- · Middleburg, VA
- · Richmond, VA
- Winchester, VA

### CIVIL WAR BATTLEFIELDS

- Manassas National Battlefield Park
- Ox Hill Battlefield Park
- Ball's Bluff Battlefield Regional Park
- Gettysburg National Military Park
- Antietam National Battlefield
- Fredericksburg and Spotsylvania National Military Park
- Cedar Creek & Belle Grove National Historic Park
- Monocacy National Battlefield
- New Market Battlefield Park
- Third Battle of Winchester Battlefield Park
- Harpers Ferry National Military Park

# **X** WINERIES

- The Winery at Bull Run
- Paradise Springs Winery
- Catoctin Breeze Vineyard & Winery
- Fridays Creek Winery
- Tarara Winery
- Boxwood Estate Winery
- Pearmund Cellars
- Breaux Vineyards
- Linden Vineyards
- Gray Ghost Vineyards & Winery
- Shenandoah Vineyards
- RdV Vinevards
- Stone Tower Winery
- Sunset Hills Vineyard
- Delaplane Cellars

# **AIRPORTS**

- Ronald Reagan Washington National
- Washington Dulles International Airport
- Baltimore/Washington International Thurgood Marshall Airport

## **CASINOS**

- MGM National Harbor Resort & Casino
- Horseshoe Casino Baltimore
- Hollywood Casino at Charles Town Races

## **OUTLET SHOPPING**

- Leesburg Corner Premium Outlets
- Potomac Mills

- Kings Dominion
- Six Flags America Baltimore/Washington, DC