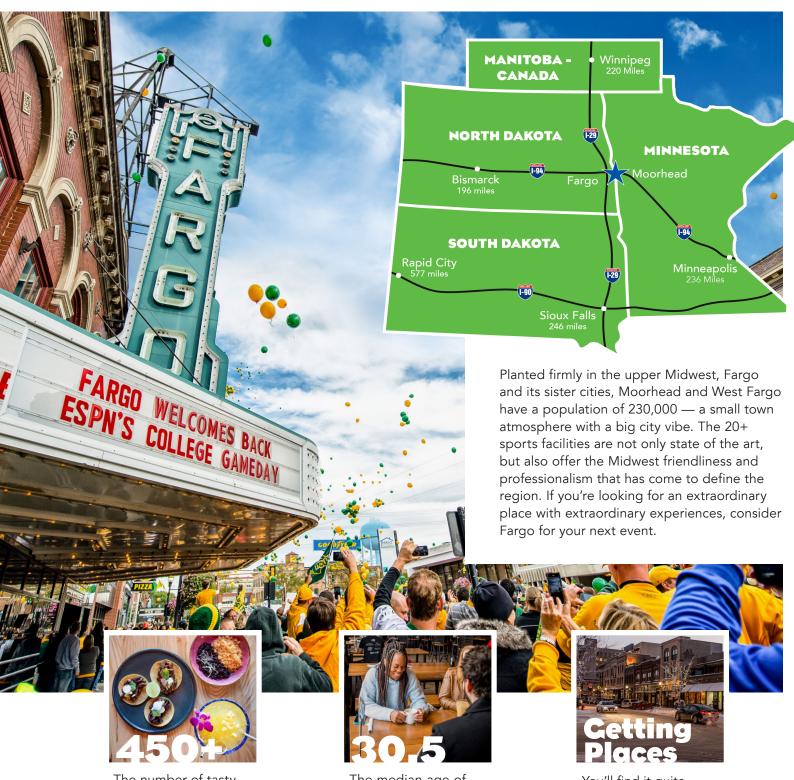

The number of tasty restaurants and bars in Fargo-Moorhead. Plus, check out our locally crafted brewery scene. It's pretty "hoppin".

The median age of Fargo. That's not surprising considering the area is home to 25,000+ college students.

You'll find it quite simple. Uber? Lyft? Public transit? We got it! It's not the stoneage up here.