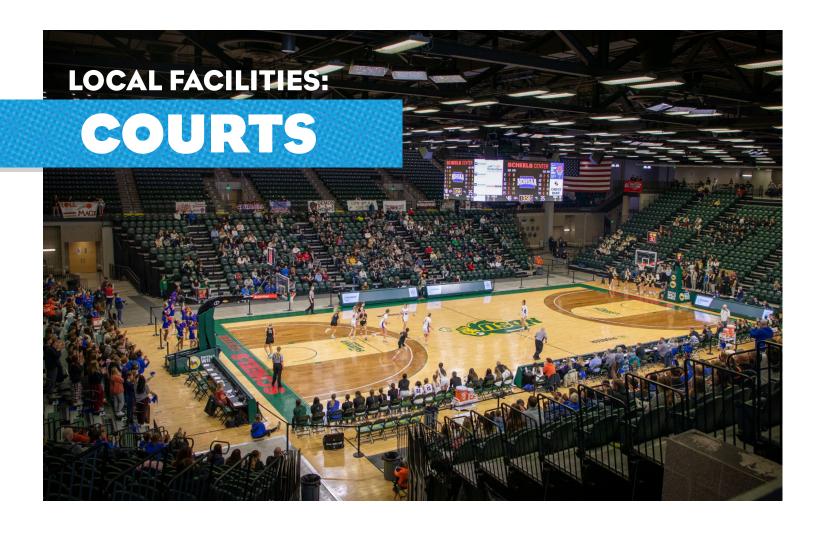

## **BASKETBALL:**

- 60 basketball courts available for tournaments plus additional ancillary courts.
- Largest basketball facility, Concordia College, has 6 courts under one roof.
- Supported sports include basketball, pickleball, and volleyball.