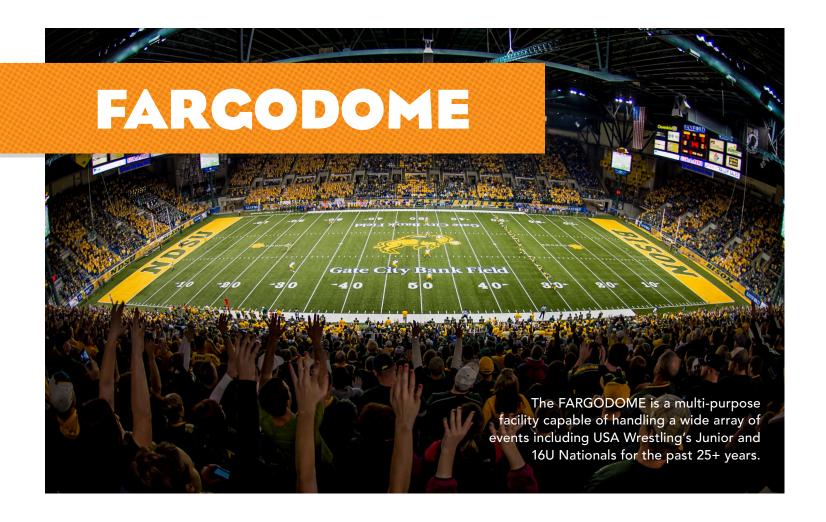

## **FACILITY FACTS:**

- Multi-purpose venue
- Arena floor: 80,000 sq ft
- · Ceiling height: 117'
- 3,200 car surface parking lot
- Variable seating configurations 2,500-25,000
- Meeting space
- 8 locker rooms
- 6 dressing rooms
- Full production capabilities
- Past events include wrestling, football, basketball, volleyball, and rodeos