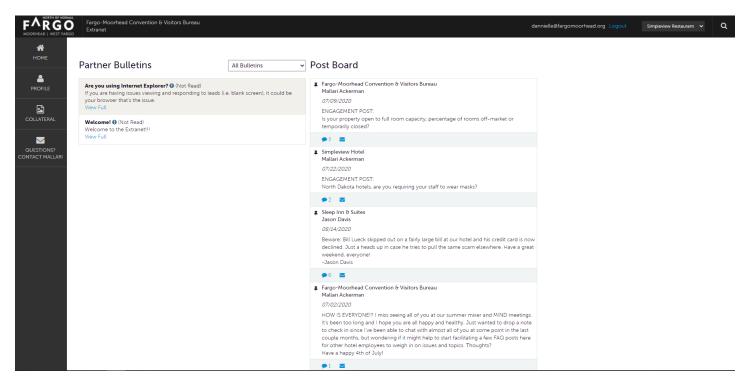

# Member/Partner Extranet - Homepage

The extranet homepage is the first screen your will see after entering your login credentials. The features that display on this screen will be determined by the areas set in place by the CVB.

The homepage contains the following tools by default.

#### **Partner Bulletins:**

Partner Bulletins are documents posted by the CVB. The documents could include training documentation, requests to update your information, event invitations, etc.

#### Post Board:

The Post Board allows for partner-to-partner interactions. A user can post a new comment, reply to a comment or email the person who made the original post.

- Click " ′ to add a post
- Click " Z " to add a comment to the post
- Click "\u2014" to email the person who made the original post
- Click "K remove a post
- Users can only delete posts they placed
- System Administrators at the CVB can delete any post