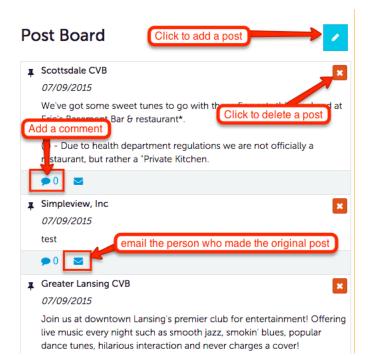

#### Post Board:

The Post Board allows for partner-to-partner interactions. A user can post a new comment, reply to a comment or email the person who made the original post.

- Click " ′ to add a post
- Click " Z " to add a comment to the post
- Click "\u2014" to email the person who made the original post
- Click "K remove a post
- Users can only delete posts they placed
- System Administrators at the CVB can delete any post