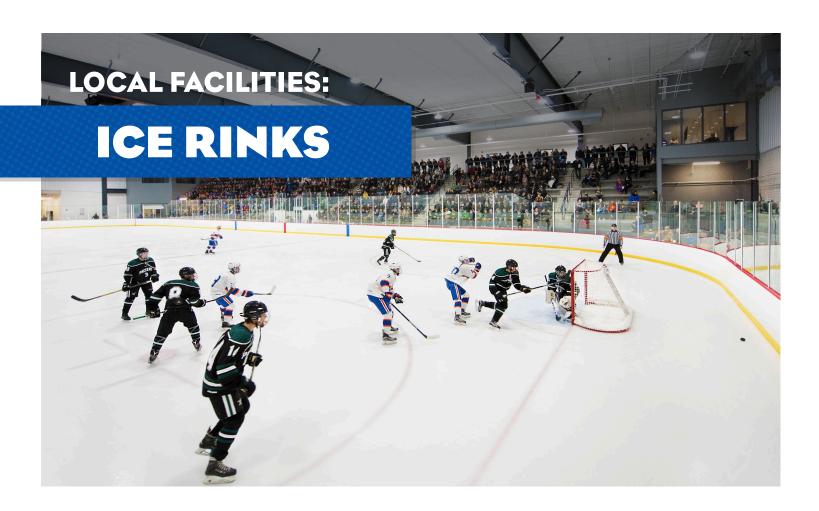

## ICE:

- 17 total sheets of ice within the community plus two ancillary rinks.
- All sheets within a 15-minute drive of each other.
- Largest complex has 3 sheets under one roof.
- 6 sheets across three facilities are all within a 5-minute drive of each other.
- 11 rinks across seven facilities are equipped with dehumidification systems.
- Locker rooms available at every facility.
- PA system available at every facility.