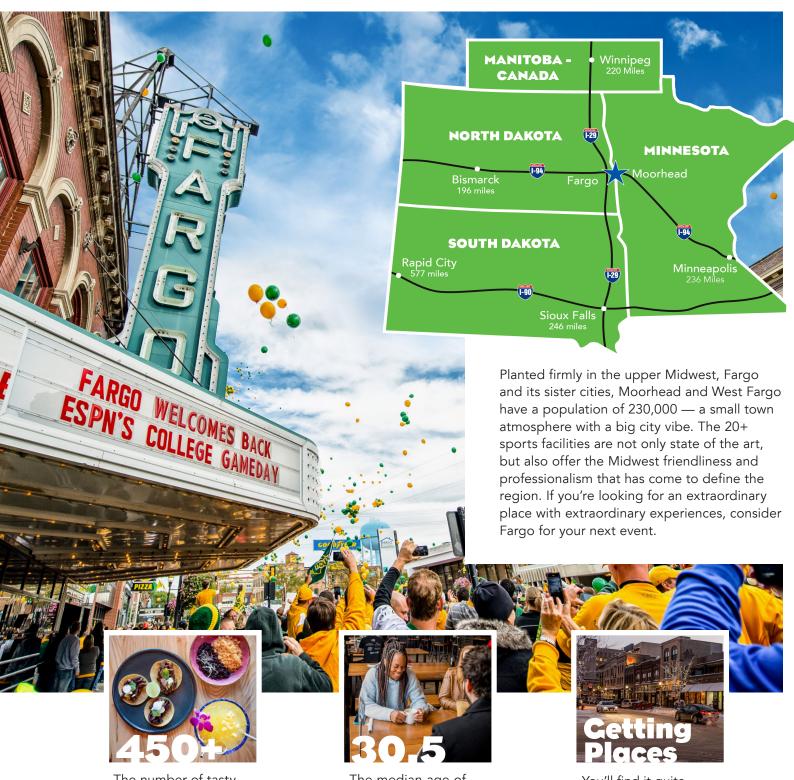

- Permanent seating for 750 on two championship fields
- PA system and full internet access
- Concessions
- 7 miles from Downtown
- 5,600 Hotel rooms within a 10 minute drive

The number of tasty restaurants and bars in Fargo-Moorhead. Plus, check out our locally crafted brewery scene. It's pretty "hoppin".

The median age of Fargo. That's not surprising considering the area is home to 25,000+ college students.

You'll find it quite simple. Uber? Lyft? Public transit? We got it! It's not the stoneage up here.