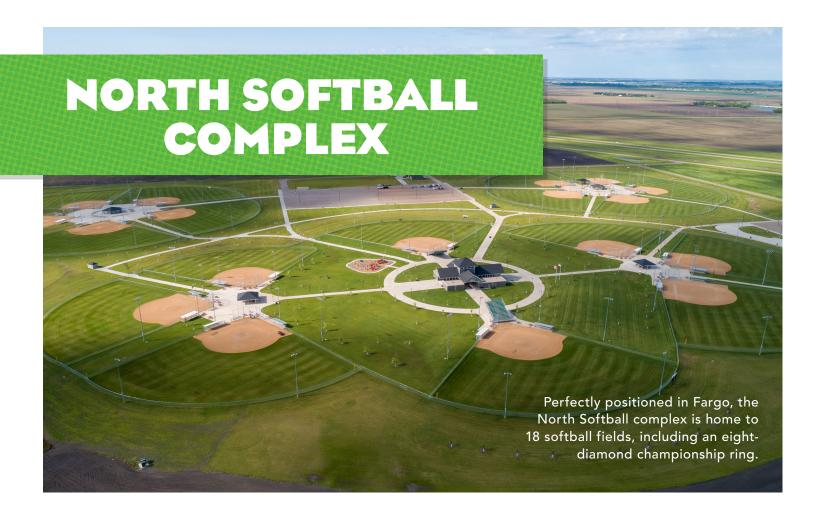

## **FACILITY FACTS:**

- Field dimensions: 250', 300'
- 18 fields-4 dedicated fastpitch and 14 slowpitch
- 840 on-site parking spaces
- Permanent lighting all fields
- Permanent restroom
- Temporary fencing available

- Permanent seating for 750 on two championship fields
- PA system and full internet access
- Concessions
- 7 miles from Downtown
- 5,600 Hotel rooms within a 10 minute drive

The number of tasty restaurants and bars in Fargo-Moorhead. Plus, check out our locally crafted brewery scene. It's pretty "hoppin".