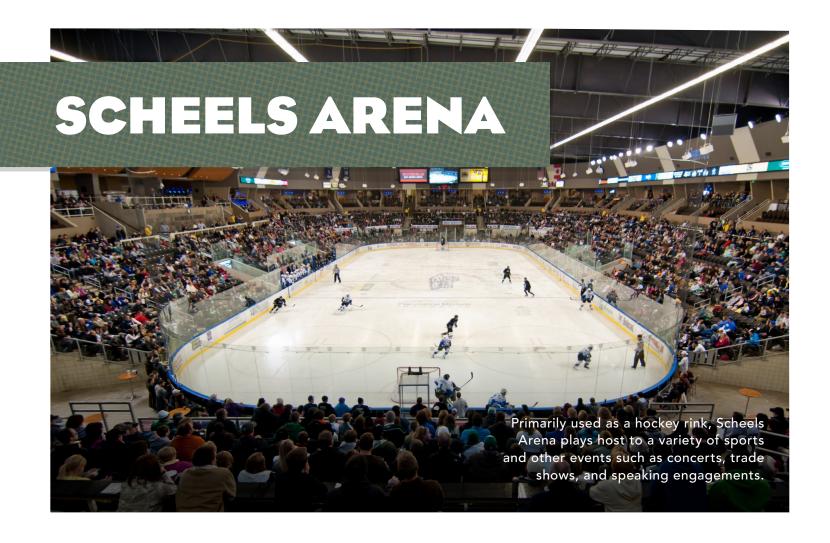

## **FACILITY FACTS:**

- 2 multi-purpose hockey rinks
- Arena floor: 17,000 sq ft per rink
- Rink 1 ceiling height: 55'
- Rink 2 ceiling height: 35'
- Variable seating configurations 800-5,200
- On-site training center
- 12 locker rooms
- Officials' room
- Meeting space
- Full production capabilities
- 1,200 parking spaces