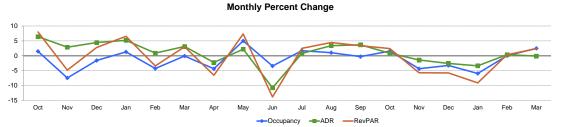

Fayetteville Area CVB For the Month of March 2016

Percent Change

### **Overall Percent Change**

| _              |      |      |      |      |      |      |      |      |      |      |      |      |      |      |      |      |      |      |
|----------------|------|------|------|------|------|------|------|------|------|------|------|------|------|------|------|------|------|------|
| Occupancy (%)  |      | 2014 |      |      |      |      |      |      | 20   | 115  |      |      |      |      |      |      | 2016 |      |
| occupancy (70) | Oct  | Nov  | Dec  | Jan  | Feb  | Mar  | Apr  | May  | Jun  | Jul  | Aug  | Sep  | Oct  | Nov  | Dec  | Jan  | Feb  | Mar  |
| This Year      | 62.3 | 59.5 | 55.6 | 59.1 | 63.7 | 68.1 | 71.1 | 67.0 | 71.0 | 69.3 | 69.4 | 61.6 | 63.3 | 56.9 | 53.8 | 55.6 | 63.7 | 69.8 |
| Last Year      | 61.4 | 64.3 | 56.5 | 58.3 | 66.6 | 68.2 | 74.4 | 63.8 | 73.5 | 68.1 | 68.7 | 61.8 | 62.3 | 59.5 | 55.6 | 59.1 | 63.7 | 68.1 |

| ADR            |       | 2014  |       |       |       |       |       |       | 20    | 115   |       |       |       |       |       |       | 2016  |       |       |
|----------------|-------|-------|-------|-------|-------|-------|-------|-------|-------|-------|-------|-------|-------|-------|-------|-------|-------|-------|-------|
| ADIC           | Oct   | Nov   | Dec   | Jan   | Feb   | Mar   | Apr   | May   | Jun   | Jul   | Aug   | Sep   | Oct   | Nov   | Dec   | Jan   | Feb   | Mar   | 2014  |
| This Year      | 72.80 | 73.07 | 70.66 | 74.02 | 72.13 | 73.78 | 72.83 | 73.02 | 72.78 | 74.19 | 76.20 | 73.21 | 73.42 | 72.03 | 68.83 | 71.51 | 72.39 | 73.70 | 71.17 |
| Last Year      | 68.41 | 71.04 | 67.66 | 70.38 | 71.50 | 71.55 | 74.52 | 71.44 | 81.57 | 73.61 | 73.71 | 70.62 | 72.80 | 73.07 | 70.66 | 74.02 | 72.13 | 73.78 | 71.48 |
| Percent Change | 6.4   | 2.9   | 4.4   | 5.2   | 0.9   | 3.1   | -2.3  | 2.2   | -10.8 | 0.8   | 3.4   | 3.7   | 0.8   | -1.4  | -2.6  | -3.4  | 0.4   | -0.1  | -0.4  |

| RevPAR         |       | 2014  |       |       |       |       |       |       | 20    | 015   |       |       |       |       |       |       | 2016  |       |
|----------------|-------|-------|-------|-------|-------|-------|-------|-------|-------|-------|-------|-------|-------|-------|-------|-------|-------|-------|
| 110117111      | Oct   | Nov   | Dec   | Jan   | Feb   | Mar   | Apr   | May   | Jun   | Jul   | Aug   | Sep   | Oct   | Nov   | Dec   | Jan   | Feb   | Mar   |
| This Year      | 45.36 | 43.47 | 39.28 | 43.73 | 45.95 | 50.28 | 51.81 | 48.89 | 51.68 | 51.41 | 52.90 | 45.12 | 46.46 | 40.98 | 37.01 | 39.73 | 46.12 | 51.46 |
| Last Year      | 42.01 | 45.68 | 38.22 | 41.05 | 47.59 | 48.82 | 55.44 | 45.56 | 59.99 | 50.16 | 50.65 | 43.65 | 45.36 | 43.47 | 39.28 | 43.73 | 45.95 | 50.28 |
| Percent Change | 8.0   | -4.8  | 2.8   | 6.5   | -3.4  | 3.0   | -6.6  | 73    | -13 9 | 2.5   | 4.4   | 3.4   | 2.4   | -5.7  | -5.8  | -9.1  | 0.4   | 2.3   |