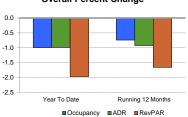

Fayetteville Area CVB For the Month of March 2016

Percent Change

|      | Year To Date |      | 1 | R    | unning 12 Month | s    |
|------|--------------|------|---|------|-----------------|------|
| 2014 | 2015         | 2016 |   | 2014 | 2015            | 2016 |
| 64.3 | 63.6         | 63.0 |   | 65.1 | 64.9            | 64.4 |
| 66.3 | 64.3         | 63.6 |   | 65.2 | 65.1            | 64.9 |
| -3.0 | -1.0         | -1.0 |   | -0.2 | -0.4            | -0.7 |

| Year To Date |       | R     | tunning 12 Month | ıs    |
|--------------|-------|-------|------------------|-------|
| 2015         | 2016  | 2014  | 2015             | 2016  |
| 73.34        | 72.62 | 70.78 | 73.64            | 72.96 |
| 71.17        | 73.34 | 71.91 | 70.78            | 73.64 |
| 3.1          | -1.0  | -1.6  | 4.0              | -0.9  |

|       | Year To Date |       |     | R     | unning 12 Month | s     |
|-------|--------------|-------|-----|-------|-----------------|-------|
| 2014  | 2015         | 2016  | l L | 2014  | 2015            | 2016  |
| 45.76 | 46.68        | 45.76 |     | 46.07 | 47.76           | 46.97 |
| 47.38 | 45.76        | 46.68 |     | 46.88 | 46.07           | 47.76 |
| -3.4  | 2.0          | -2.0  |     | -1.7  | 3.7             | -1.7  |