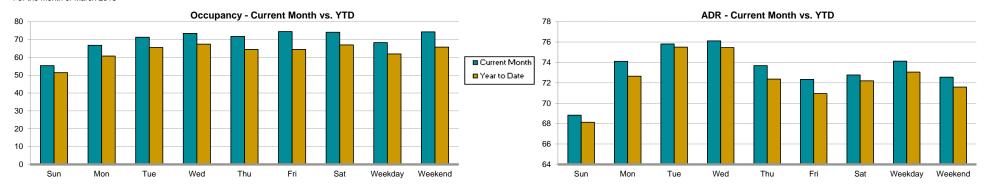

Fayetteville Area CVB

For the Month of March 2016

|              |                  | Occupancy ( | %)    | ADR   |       | RevPAR |       | Supply    |       | Demand    |       | Reveni      | ue    |
|--------------|------------------|-------------|-------|-------|-------|--------|-------|-----------|-------|-----------|-------|-------------|-------|
| Day of Week  |                  |             | % Chg |       | % Chg |        | % Chg |           | % Chg |           | % Chg |             | % Chg |
| Sunday       | Current Month    | 55.4        | 3.1   | 68.83 | -0.1  | 38.12  | 3.0   | 23,524    | -20.2 | 13,027    | -17.7 | 896,671     | -17.8 |
|              | Year To Date     | 51.4        | 0.5   | 68.13 | -0.6  | 35.03  | -0.1  | 75,642    | -1.4  | 38,893    | -0.9  | 2,649,804   | -1.5  |
|              | Running 12 Month | 52.8        | -0.9  | 68.48 | -0.9  | 36.14  | -1.8  | 305,333   | 0.1   | 161,115   | -0.8  | 11,033,751  | -1.7  |
| Monday       | Current Month    | 66.7        | 3.7   | 74.11 | 1.4   | 49.46  | 5.2   | 23,524    | -20.2 | 15,700    | -17.3 | 1,163,472   | -16.1 |
|              | Year To Date     | 60.8        | -1.4  | 72.65 | -0.8  | 44.14  | -2.2  | 75,439    | -1.6  | 45,837    | -3.0  | 3,330,224   | -3.8  |
|              | Running 12 Month | 62.5        | -0.9  | 73.06 | -0.2  | 45.66  | -1.1  | 305,130   | 0.1   | 190,709   | -0.8  | 13,933,199  | -1.0  |
| Tuesday      | Current Month    | 71.3        | 1.5   | 75.82 | -0.2  | 54.03  | 1.3   | 29,405    | -0.3  | 20,954    | 1.2   | 1,588,675   | 1.0   |
|              | Year To Date     | 65.5        | -2.1  | 75.51 | -0.2  | 49.49  | -2.3  | 75,642    | -1.4  | 49,577    | -3.4  | 3,743,488   | -3.6  |
|              | Running 12 Month | 67.1        | -0.1  | 75.45 | 0.1   | 50.66  | 0.0   | 305,334   | -1.7  | 205,015   | -1.8  | 15,468,693  | -1.7  |
| Wednesday    | Current Month    | 73.4        | 1.5   | 76.12 | -0.9  | 55.88  | 0.6   | 29,405    | 24.6  | 21,587    | 26.5  | 1,643,192   | 25.3  |
|              | Year To Date     | 67.4        | 0.8   | 75.46 | -0.4  | 50.88  | 0.4   | 75,642    | 6.9   | 51,003    | 7.8   | 3,848,759   | 7.3   |
|              | Running 12 Month | 67.8        | 0.3   | 75.05 | -0.8  | 50.90  | -0.5  | 311,233   | 2.1   | 211,094   | 2.4   | 15,841,715  | 1.5   |
| Thursday     | Current Month    | 71.7        | 4.4   | 73.69 | -1.7  | 52.85  | 2.6   | 29,405    | 24.6  | 21,091    | 30.1  | 1,554,164   | 27.8  |
|              | Year To Date     | 64.5        | 3.9   | 72.37 | -0.7  | 46.66  | 3.1   | 75,642    | -1.4  | 48,769    | 2.5   | 3,529,252   | 1.7   |
|              | Running 12 Month | 63.9        | -0.9  | 72.47 | -1.5  | 46.27  | -2.4  | 311,231   | 2.1   | 198,729   | 1.1   | 14,401,332  | -0.4  |
| Friday       | Current Month    | 74.5        | -0.6  | 72.35 | -0.9  | 53.88  | -1.4  | 23,524    | -0.3  | 17,520    | -0.9  | 1,267,469   | -1.7  |
|              | Year To Date     | 64.4        | -4.8  | 70.95 | -2.9  | 45.72  | -7.5  | 75,642    | -1.4  | 48,744    | -6.1  | 3,458,180   | -8.8  |
|              | Running 12 Month | 67.2        | -2.2  | 72.25 | -1.9  | 48.57  | -4.0  | 305,350   | 0.1   | 205,285   | -2.0  | 14,831,856  | -3.8  |
| Saturday     | Current Month    | 74.1        | -3.6  | 72.77 | -0.5  | 53.92  | -4.2  | 23,524    | -0.3  | 17,431    | -3.9  | 1,268,436   | -4.5  |
|              | Year To Date     | 67.0        | -3.5  | 72.20 | -1.4  | 48.38  | -4.9  | 75,642    | -1.4  | 50,682    | -4.8  | 3,659,309   | -6.2  |
|              | Running 12 Month | 69.3        | -0.5  | 72.94 | -1.3  | 50.52  | -1.8  | 305,335   | 0.1   | 211,461   | -0.4  | 15,424,443  | -1.7  |
| Weekday / We | ekend            | l           |       |       |       |        |       |           |       |           |       |             |       |
| Weekday      | Current Month    | 68.3        | 4.3   | 74.13 | 0.1   | 50.61  | 4.4   | 135,263   | -0.3  | 92,359    | 4.0   | 6,846,174   | 4.1   |
| (Sun-Thu)    | Year To Date     | 61.9        | 0.5   | 73.06 | -0.5  | 45.24  | -0.1  | 378,006   | 0.1   | 234,078   | 0.6   | 17,101,527  | 0.1   |
|              | Running 12 Month | 62.8        | -0.5  | 73.12 | -0.6  | 45.95  | -1.1  | 1,538,260 | 0.5   | 966,663   | 0.0   | 70,678,690  | -0.6  |
| Weekend      | Current Month    | 74.3        | -2.1  | 72.56 | -0.7  | 53.90  | -2.8  | 47,048    | -0.3  | 34,950    | -2.4  | 2,535,905   | -3.1  |
| (Fri-Sat)    | Year To Date     | 65.7        | -4.1  | 71.59 | -2.1  | 47.05  | -6.2  | 151,284   | -1.4  | 99,426    | -5.4  | 7,117,489   | -7.5  |
|              | Running 12 Month | 68.2        | -1.3  | 72.60 | -1.6  | 49.54  | -2.9  | 610,685   | 0.1   | 416,745   | -1.2  | 30,256,299  | -2.8  |
| Total        | Current Month    | 69.8        | 2.5   | 73.70 | -0.1  | 51.46  | 2.3   | 182,311   | -0.3  | 127,309   | 2.2   | 9,382,079   | 2.0   |
|              | Year To Date     | 63.0        | -1.0  | 72.62 | -1.0  | 45.76  | -2.0  | 529,290   | -0.3  | 333,504   | -1.3  | 24,219,016  | -2.3  |
|              | Running 12 Month | 64.4        | -0.7  | 72.96 | -0.9  | 46.97  | -1.7  | 2,148,945 | 0.4   | 1,383,408 | -0.3  | 100,934,989 | -1.3  |