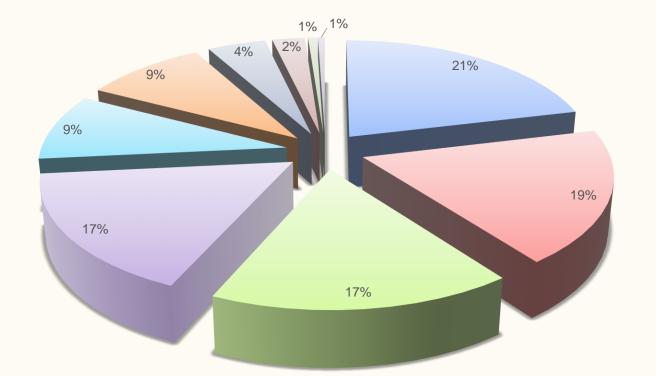

## **Visitor Profile**

**Statistics** Sources: Hotels, Online and Visitor Center Walk-Ins

- 1. Visitors to Cumberland County were from the following states: North Carolina 49%, Georgia 7.2%, and Florida 7.0%.
- 2. The visitors' reason for visiting was Visit Friends/Family 21%, Traveling Through 19%, and Business with Military and Vacation 17% each.
- 3. The top areas of interest were Dining 13%, Museums 10%, and Arts & Entertainment and Historical Sites 10% each.
- 4. On a scale of 1-5 for visitor experience with 5 being the best, the overall visitor average score was 4.82.

## **Visitor Profile**

- 21% Visit Friends/Family
- 19% Traveling Through
- **17%** Business with Military
- 17% Vacation
- 9% Business
- 9% Events/Festivals
- 4% Relocation
- 2% Other
- 1% Convention/Reunions
- 1% Specific Attraction