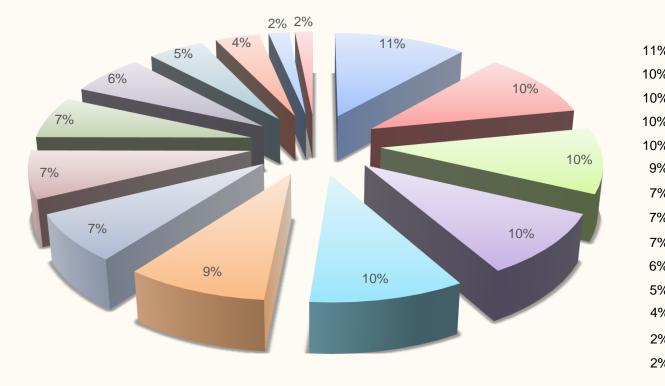

## **Visitor Profile**

**Statistics** Sources: Hotels, Online and Visitor Center Walk-Ins

- 1. Visitors to Cumberland County were from the following states: North Carolina 49%, Georgia 7.2%, and Florida 7.0%.
- 2. The visitors' reason for visiting was Visit Friends/Family 21%, Traveling Through 19%, and Business with Military and Vacation 17% each.
- 3. The top areas of interest were Dining 13%, Museums 10%, and Arts & Entertainment and Historical Sites 10% each.
- 4. On a scale of 1-5 for visitor experience with 5 being the best, the overall visitor average score was 4.82.

## **Visitor Profile**

**Visitor's Interests** 

| 6 | Museums                 |
|---|-------------------------|
| 6 | Dining                  |
| 6 | Arts & Entertainment    |
| 6 | Events/Festivals        |
| 6 | Historical Sites        |
| 6 | Outdoor Recreation      |
| 6 | Shopping                |
| 6 | Military Sites          |
| 6 | Deals & Packages        |
| 6 | Spectator Sports        |
| 6 | Nightlife               |
| % | Kid Friendly Activities |
| 6 | Golf                    |
| % | Other                   |
|   |                         |