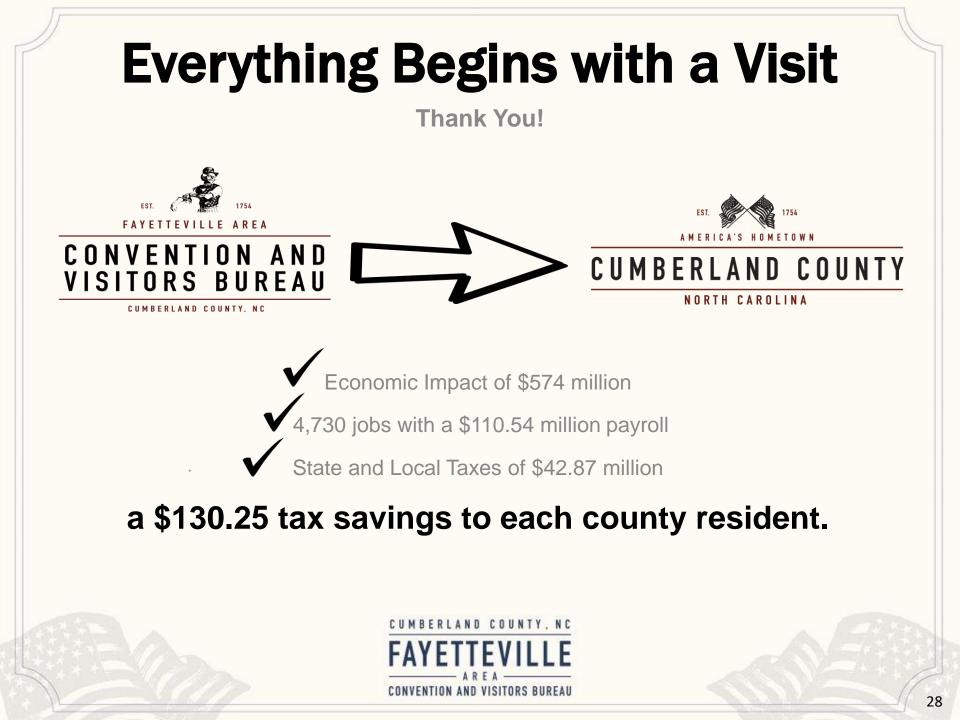

### **Visitor Services Department**

**Scorecard** 

| Description                    | 1st<br>Quarter | ост   | NOV   | DEC   | 2nd<br>Quarter | FY 2020<br>Totals | Annual<br>Goal | Percentage<br>of Goal |
|--------------------------------|----------------|-------|-------|-------|----------------|-------------------|----------------|-----------------------|
| VISITOR CENTER RESULT          | S              |       |       |       |                |                   |                |                       |
| Destination Guides Distributed | 6,818          | 3,324 | 1,796 | 1,157 | 6,277          | 13,095            |                |                       |
| Inquiries                      |                |       |       |       |                |                   |                |                       |
| Main Office                    |                |       |       |       |                |                   |                |                       |
| Calls                          |                |       |       |       |                |                   |                |                       |
| Tourism Information            | 154            | 106   | 22    | 24    | 152            | 306               |                |                       |
| Local Information              | 236            | 77    | 40    | 30    | 147            | 383               |                |                       |
| Total Calls                    | 390            | 183   | 62    | 54    | 299            | 689               |                |                       |
| Walk-Ins                       |                |       |       |       |                |                   |                |                       |
| Out of Town Visitors           |                |       |       |       |                |                   |                |                       |
| Information/Maps/Directions    | 279            | 96    | 86    | 55    | 237            | 516               |                |                       |
| Relocate/Retire                | 22             | 5     | 3     | 0     | 8              | 30                |                |                       |
| Promotions                     | 0              | 5     | 0     | 0     | 5              | 5                 |                |                       |
| Local Customers                |                |       |       |       |                |                   |                |                       |
| Information/Maps/Directions    | 448            | 72    | 6     | 74    | 152            | 600               |                |                       |
| GSROs                          | 20             | 2     | 4     | 5     | 11             | 31                |                |                       |
| Total Walk-ins Main Office     | 770            | 180   | 99    | 134   | 413            | 1,183             |                |                       |
| Transportation Museum          |                |       |       |       |                |                   |                |                       |
| Walk-Ins                       |                |       |       |       |                |                   |                |                       |
| Out of Town Visitors           |                |       |       |       |                |                   |                |                       |
| Information/Maps/Directions    | 416            | 114   | 123   | 38    | 275            | 691               |                |                       |
| Relocate/Retire                | 0              | 0     | 0     | 0     | 0              | 0                 |                |                       |
| Local Customers                |                |       |       |       |                |                   |                |                       |
| Information/Maps/Directions    | 53             | 46    | 80    | 8     | 134            | 187               |                |                       |
| Museum Visit - Group or        | 1,399          | 423   | 47    | 35    | 505            | 1,904             |                |                       |
| Individuals                    |                |       |       |       |                | -                 |                |                       |
| Total Walk-ins TM              | 1,868          | 583   | 250   | 81    | 914            | 2,782             |                |                       |