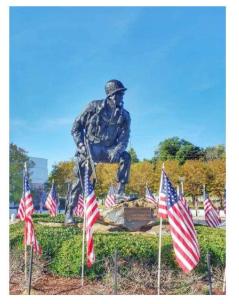

#### See the full story

Average of the story about the U.S. Army airborne an special operations units from 1940 to the present.

Near the museum's "from Mike" statue, four-legged heroes are also honored with the memorial to Special Operations Forces (SOF) K9 soldiers killed in action. A life-sized, fromze statue of a Belgian Malinois dressed in full combat gear is surrounded by stones listing dogs killed in action. These SOF dogs are selected, trained and equipped to serve in roles not expected of the traditional Military Working Dog.