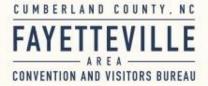

### **Statistics**

Sources: Hotels, Online and Visitor Center Walk-Ins

- 1. Visitors to Cumberland County were from the following states: North Carolina 30%, Florida & New York 8% each, Georgia and Virginia 5% each.
- 2. The visitors' reason for visiting was Visit Friends/Family 23%, Traveling Through & Vacation 18% each, Business 10% and Business with Military 9%.
- 3. The top areas of interest were Dining 13%, Museum 11%, Historic Sites & Arts/Entertainment 10% each, Shopping 9% and Military Sites 8%.
- 4. On a scale of 1-5 for visitor experience with 5 being the best, the overall visitor average score was 4.76.