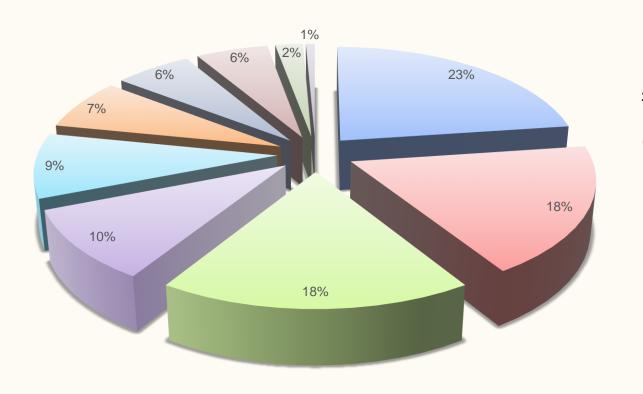

### **Statistics**

Sources: Hotels, Online and Visitor Center Walk-Ins

- 1. Visitors to Cumberland County were from the following states: North Carolina 30%, Florida & New York 8% each, Georgia and Virginia 5% each.
- 2. The visitors' reason for visiting was Visit Friends/Family 23%, Traveling Through & Vacation 18% each, Business 10% and Business with Military 9%.
- 3. The top areas of interest were Dining 13%, Museum 11%, Historic Sites & Arts/Entertainment 10% each, Shopping 9% and Military Sites 8%.
- 4. On a scale of 1-5 for visitor experience with 5 being the best, the overall visitor average score was 4.76.

### **Reason for Visiting**

23% Visit Friends/Family
18% Traveling Through
18% Vacation
10% Business
9% Business with Military
7% Events/Festivals
6% Relocation
6% Other
2% Specific Attraction
1% Convention/Reunions