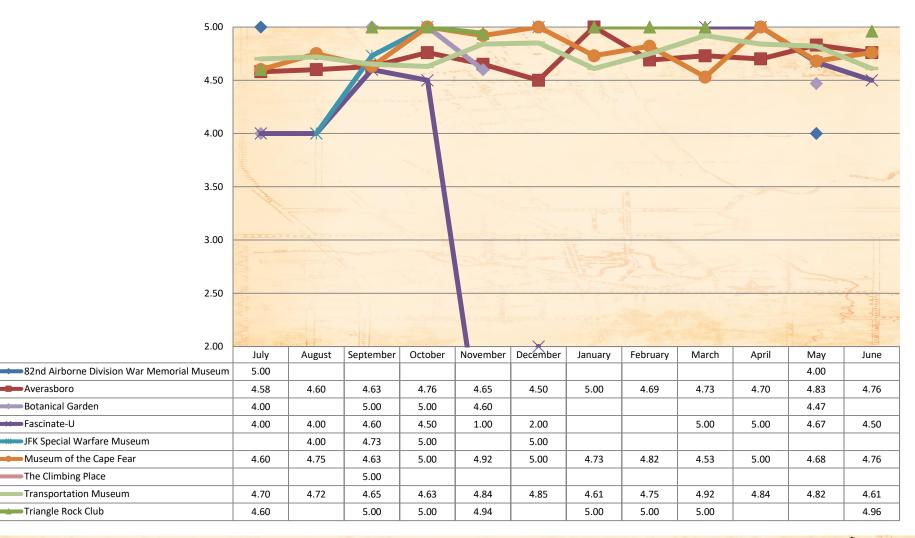

#### Average Attraction Rating (ALL)

| 1 <sup>s⊤</sup> Quarter | 4.63 |
|-------------------------|------|
| 2 <sup>nd</sup> Quarter | 4.71 |
| 3 <sup>rd</sup> Quarter | 4.74 |
| 4 <sup>th</sup> Quarter | 4.73 |
| Year                    | 4.70 |

Was the venue easy to find?

**Ratings by Attraction** 

NORTH CAROLINA

Survey Comments

| Averasboro                 | Wonderful experience                                                                                   |
|----------------------------|--------------------------------------------------------------------------------------------------------|
|                            | very interesting- enjoyed both inside and out                                                          |
|                            | Open on Sunday                                                                                         |
|                            | Had a great time.                                                                                      |
|                            | Play area/kids                                                                                         |
|                            | It is a very nice museum.                                                                              |
|                            | Very clean.                                                                                            |
|                            | This site is well marked and was easy to find.                                                         |
|                            | Great information                                                                                      |
|                            | Love the Museum and Battlefield diorama's and signage.                                                 |
|                            | It was very informative and nice location                                                              |
|                            | Very friendly staff and easy to navigate.                                                              |
|                            | Great museum, very informative                                                                         |
|                            | We enjoyed our visit, we learned a lot.                                                                |
|                            | Arthur is knowledgeable and friendly.                                                                  |
| Fascinate-U                | Our kids had a wonderful time.                                                                         |
| Museum of the<br>Cape Fear | Very interesting, Poe tour was very informative.                                                       |
|                            | Beautiful! The staff was welcoming.                                                                    |
|                            | Angel gave us a tour of the Poe House and he<br>was very knowledgeable, pleasant and a great<br>guide. |
|                            | The Poe House was very interesting and amazing history to remember.                                    |
|                            | Guide Carol was excellent                                                                              |
|                            | Ya'll have all the facts about the history.                                                            |