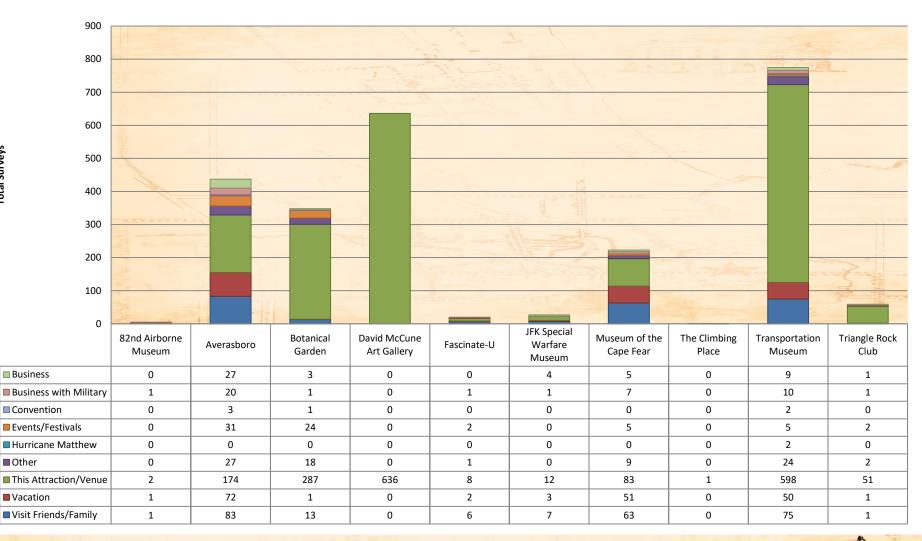

NORTH CAROLINA

What are the areas of interest (Year)?

Total Number of Filled Out Surveys by Attraction (Year)

Where are you staying? (Attraction/Year)

NORTH CAROLINA

**Total Surveys** 

Age Range? (Attraction/Year)

EST.

CUMBER

AMERICA'S HOMETOW

NORTH CAROLINA

ND

COUNTY

Why are you visiting? (Attraction/Year)

EST.