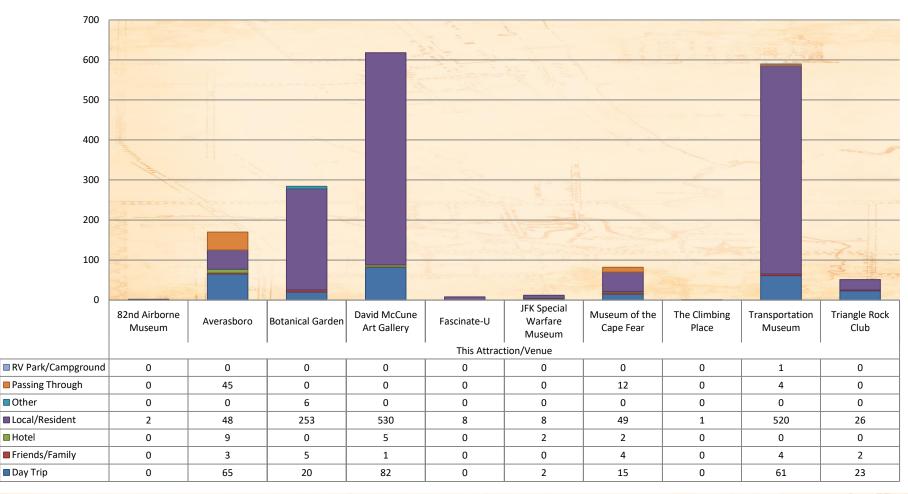

EST.

CUMBER

AMERICA'S HOMETOW

NORTH CAROLINA

ND

COUNTY

Why are you visiting? (Attraction/Year)

EST.