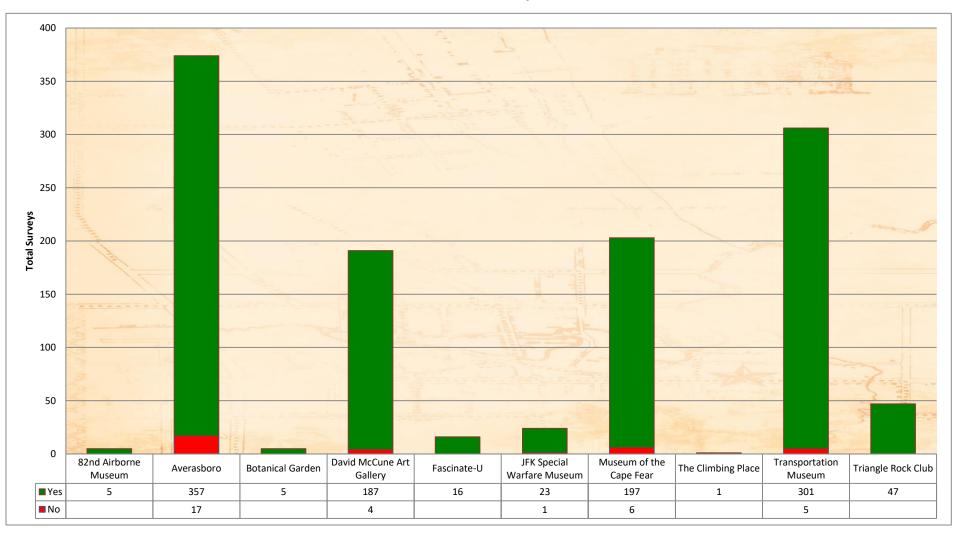

NORTH CAROLINA

What are the areas of interest (Year)?

Total Number of Filled Out Surveys by Attraction (Year)

Where are you staying? (Attraction/Year)

NORTH CAROLINA

**Total Surveys** 

Age Range? (Attraction/Year)

Was the venue easy to find?

**Ratings by Attraction** 

NORTH CAROLINA

Survey Comments

| Averasboro                 | Wonderful experience                                                                                   |
|----------------------------|--------------------------------------------------------------------------------------------------------|
|                            | very interesting- enjoyed both inside and out                                                          |
|                            | Open on Sunday                                                                                         |
|                            | Had a great time.                                                                                      |
|                            | Play area/kids                                                                                         |
|                            | It is a very nice museum.                                                                              |
|                            | Very clean.                                                                                            |
|                            | This site is well marked and was easy to find.                                                         |
|                            | Great information                                                                                      |
|                            | Love the Museum and Battlefield diorama's and signage.                                                 |
|                            | It was very informative and nice location                                                              |
|                            | Very friendly staff and easy to navigate.                                                              |
|                            | Great museum, very informative                                                                         |
|                            | We enjoyed our visit, we learned a lot.                                                                |
|                            | Arthur is knowledgeable and friendly.                                                                  |
| Fascinate-U                | Our kids had a wonderful time.                                                                         |
| Museum of the<br>Cape Fear | Very interesting, Poe tour was very informative.                                                       |
|                            | Beautiful! The staff was welcoming.                                                                    |
|                            | Angel gave us a tour of the Poe House and he<br>was very knowledgeable, pleasant and a great<br>guide. |
|                            | The Poe House was very interesting and amazing history to remember.                                    |
|                            | Guide Carol was excellent                                                                              |
|                            | Ya'll have all the facts about the history.                                                            |