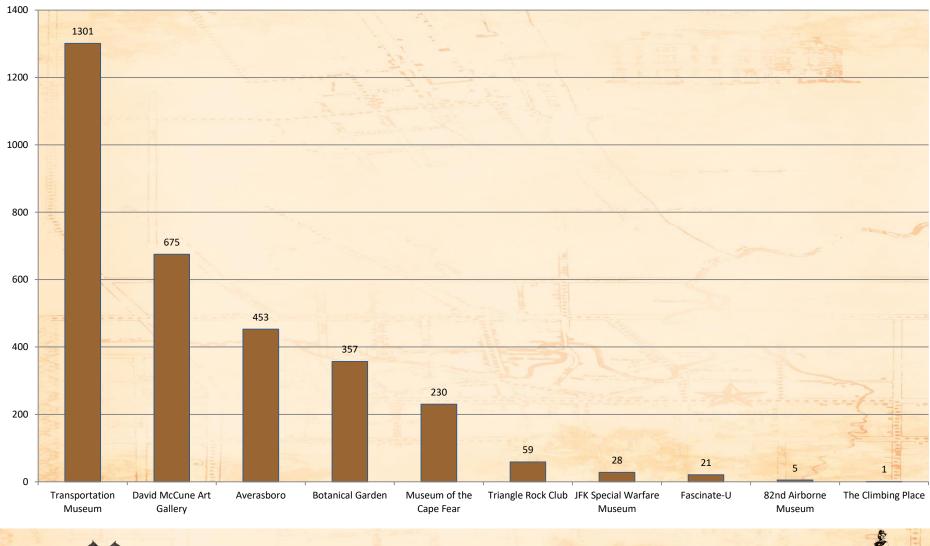

NORTH CAROLINA

What are the areas of interest (Year)?

Total Number of Filled Out Surveys by Attraction (Year)

Where are you staying? (Attraction/Year)

NORTH CAROLINA

**Total Surveys** 

Age Range? (Attraction/Year)