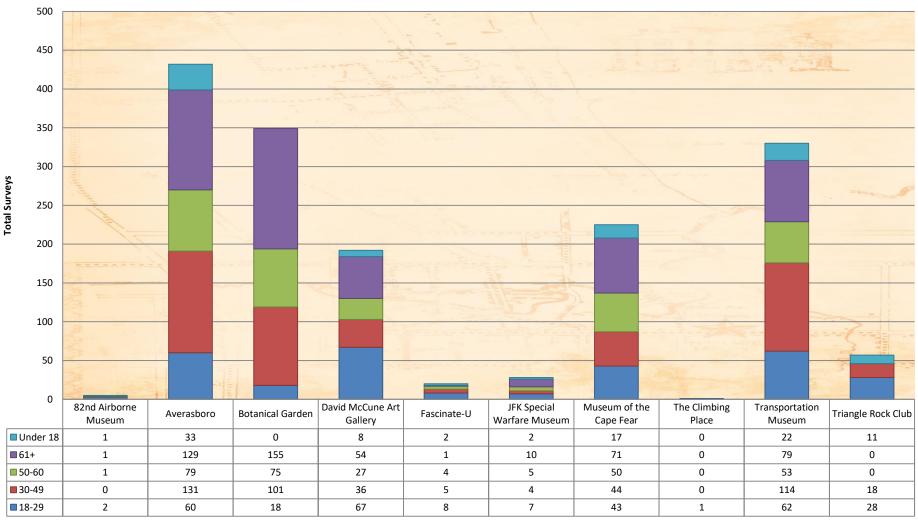

### What is the age of the visitors (All Attractions/Year)?

© Fayetteville Area Convention and Visitors Bureau, 2017

3

Where are Visitors Staying (Year)?

**VISITORS BUREAU** 

CUMBERLAND COUNTY. NC

CUMB

COUNTY

NORTH CAROLINA

What are the areas of interest (Year)?

Total Number of Filled Out Surveys by Attraction (Year)

Where are you staying? (Attraction/Year)

NORTH CAROLINA

**Total Surveys** 

Age Range? (Attraction/Year)