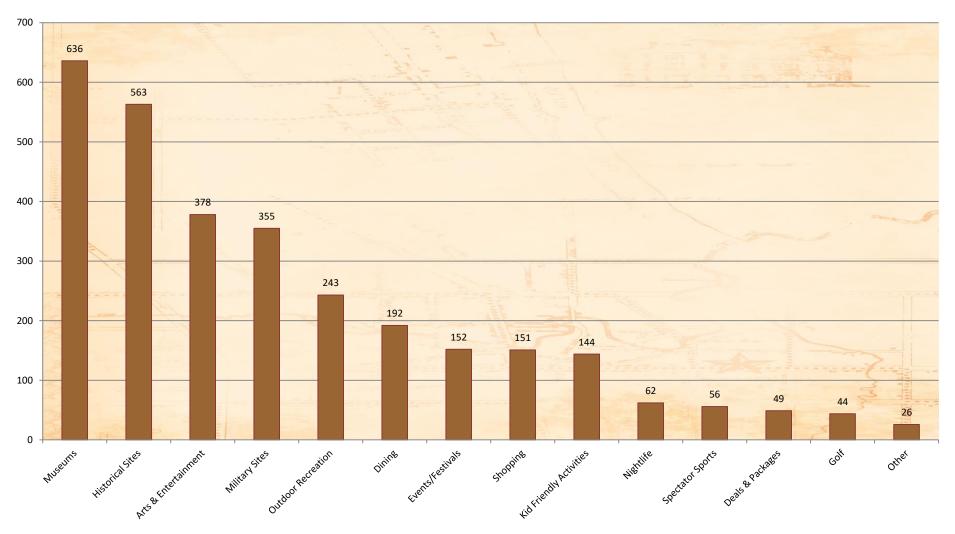

NORTH CAROLINA

What are the areas of interest (Year)?

Total Number of Filled Out Surveys by Attraction (Year)

Where are you staying? (Attraction/Year)

NORTH CAROLINA

**Total Surveys** 

Age Range? (Attraction/Year)