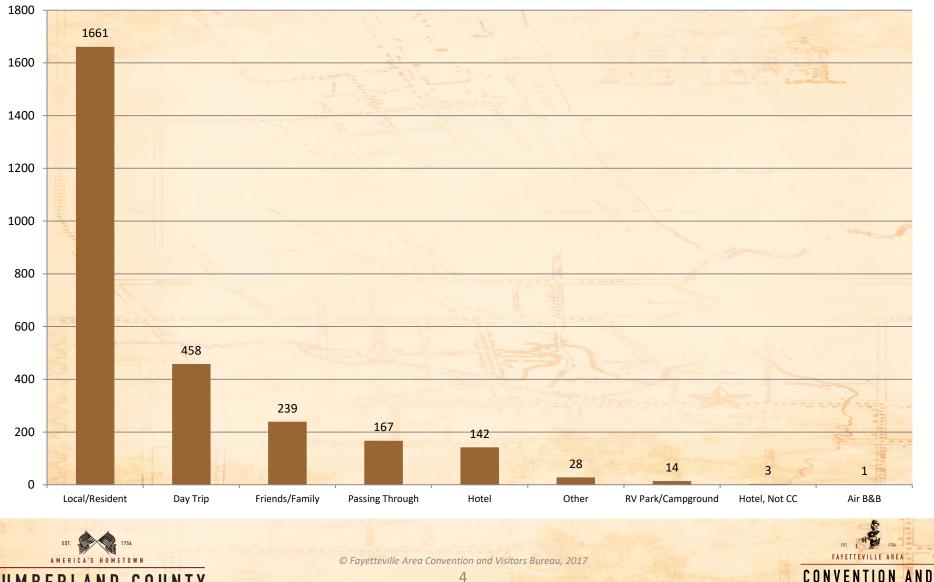

### What is the age of the visitors (All Attractions/Year)?

© Fayetteville Area Convention and Visitors Bureau, 2017

3

Where are Visitors Staying (Year)?

**VISITORS BUREAU** 

CUMBERLAND COUNTY. NC

CUMB

COUNTY