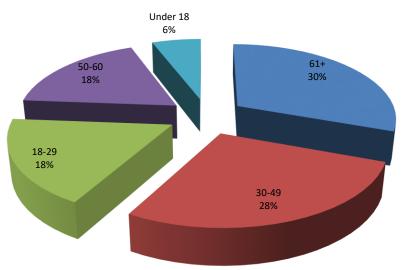

### What is the age of the visitors (All Attractions/Year)?

© Fayetteville Area Convention and Visitors Bureau, 2017

3

Where are Visitors Staying (Year)?

**VISITORS BUREAU** 

CUMBERLAND COUNTY. NC

CUMB

COUNTY