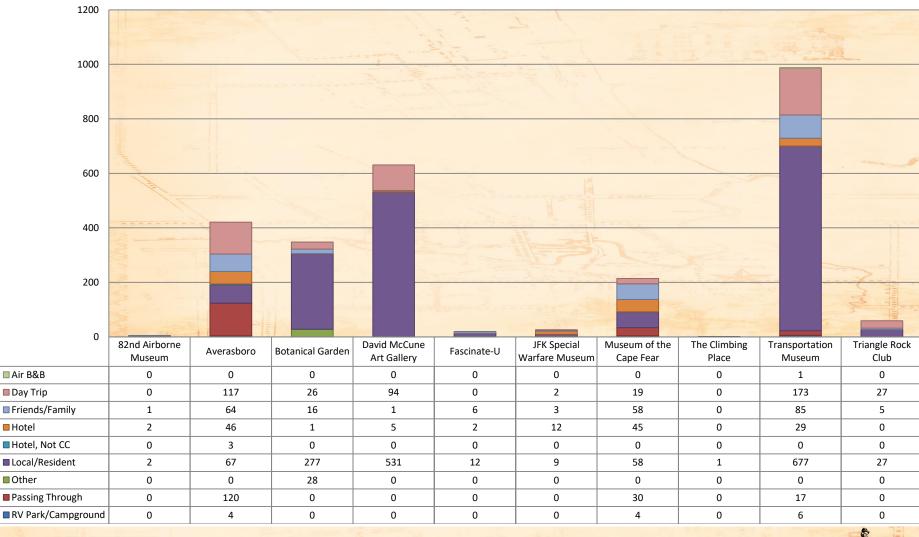

NORTH CAROLINA

What are the areas of interest (Year)?

Total Number of Filled Out Surveys by Attraction (Year)

Where are you staying? (Attraction/Year)

NORTH CAROLINA

**Total Surveys** 

Age Range? (Attraction/Year)