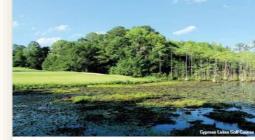

### Fayetteville, NC: Swatville of the South

first dinger as a pro took place in 1914 at Cape Fear Pairgrounds near where the marker stands today in Fayetteville, North Carolina. The intra-squad

signed George Herman Ruth to be dubbed "The Babe." And his innate power - the bat boy that day claimed the ball was swatted so far that Ruth

an ability to knock the cover off a golf ball; although maybe not as consistently fine as the big man might have Ruth's dynamic persona and immense power would no doubt blend in well with the Payetteville golf scene if he were around today. Several area courses are of major-league caliber

> figures over Still, you don't have to be of Ruthian stature to enjoy the variety of challenges Fayetteville golf has to offer - even short knockers can enjoy precision shots over cypress tree-laden ponds and native grasses, between tight, tree lined chutes of trees. But if you are a big hitter and like to cut the ball from the left side or draw the ball

and many holes would have likely "fit the eye" of one of the greatest sports

fore it was retrieved - translated into

CUMBERLAND COUNTY, NC

**FAYETTEVILLE** 

CONVENTION AND VISITORS BUREAU

**Publicity Generated** 