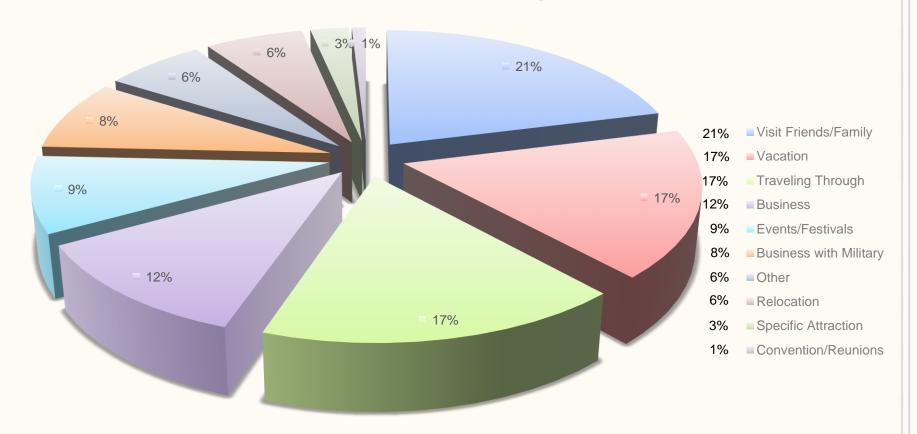

#### **Statistics**

Sources: Electronic Kiosks, Hotels, Online and Visitor Center Walk-Ins

- 1. Visitors to Cumberland County were from the following states: North Carolina 31%, Florida 8% and New York 7%.
- 2. The visitors' reason for visiting was Visit Friends/Family 21%, Vacation & Traveling Through 17% each and Business 12%.
- 3. The top areas of interest were Dining 13%, Museum 11% and Historic Sites & Arts/Entertainment 10% each.
- 4. On a scale of 1-5 for visitor experience with 5 being the best, the overall visitor average score was 4.72.

### **Reason for Visiting**