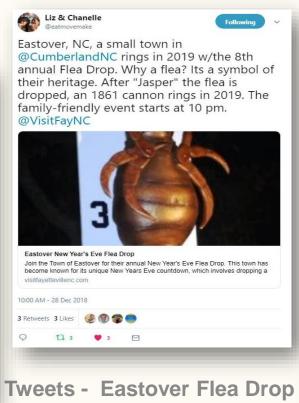

**Drug Store Divas**Eastover Flea Drop

Eastover Flea Drop; Eastover, NC's Annual New Year's Eve Tradition Eastover Flea Drop: Annual New Year's **EVE Tradition** 