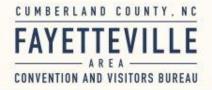

#### **Statistics**

Sources: Electronic Kiosks, Hotels, Online and Visitor Center Walk-Ins

- 1. Visitors to Cumberland County were from the following states: North Carolina 31%, Florida 8% and New York 7%.
- 2. The visitors' reason for visiting was Visit Friends/Family 21%, Vacation & Traveling Through 17% each and Business 12%.
- 3. The top areas of interest were Dining 13%, Museum 11% and Historic Sites & Arts/Entertainment 10% each.
- 4. On a scale of 1-5 for visitor experience with 5 being the best, the overall visitor average score was 4.72.

#### **Visitor's Interests**