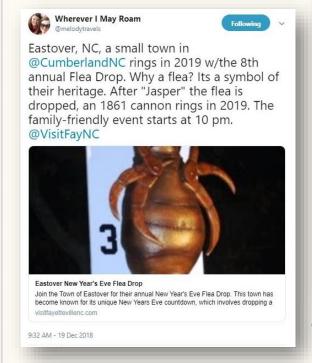

**Drug Store Divas**Eastover Flea Drop

Eastover Flea Drop; Eastover, NC's Annual New Year's Eve Tradition Eastover Flea Drop: Annual New Year's **EVE Tradition** 