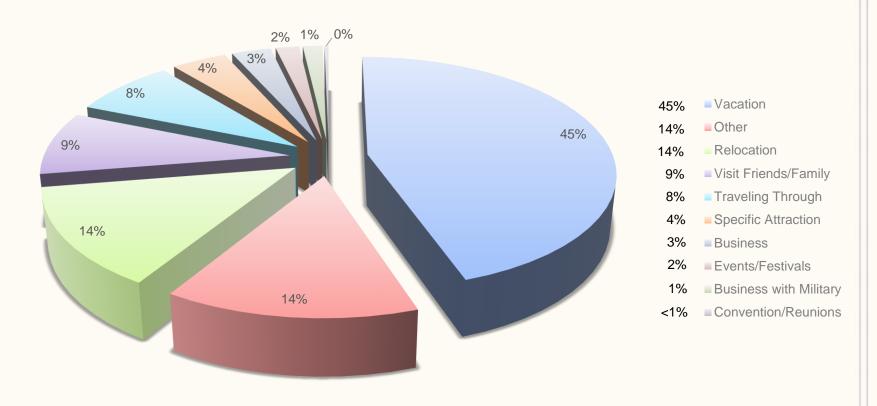

#### **Statistics**

Sources: Hotels, Online and Visitor Center Walk-Ins

- 1. Visitors to Cumberland County were from the following states: North Carolina 60%, Florida 4.21%, and Virginia 4.09%.
- 2. The visitors' reason for visiting was Vacation 45%, Other & Relocation 14% each, and Visit Friends/Family 9%.
- 3. The top areas of interest were Dining 10%, Outdoor Recreation 9%, and Museums, Historical Sites & Deals and Packages 8% each.
- 4. On a scale of 1-5 for visitor experience with 5 being the best, the overall visitor average score was 4.82.