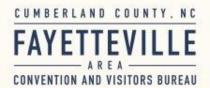

#### **Statistics**

Sources: Hotels, Online and Visitor Center Walk-Ins

- 1. Visitors to Cumberland County were from the following states: North Carolina 60%, Florida 4.21%, and Virginia 4.09%.
- 2. The visitors' reason for visiting was Vacation 45%, Other & Relocation 14% each, and Visit Friends/Family 9%.
- 3. The top areas of interest were Dining 10%, Outdoor Recreation 9%, and Museums, Historical Sites & Deals and Packages 8% each.
- 4. On a scale of 1-5 for visitor experience with 5 being the best, the overall visitor average score was 4.82.