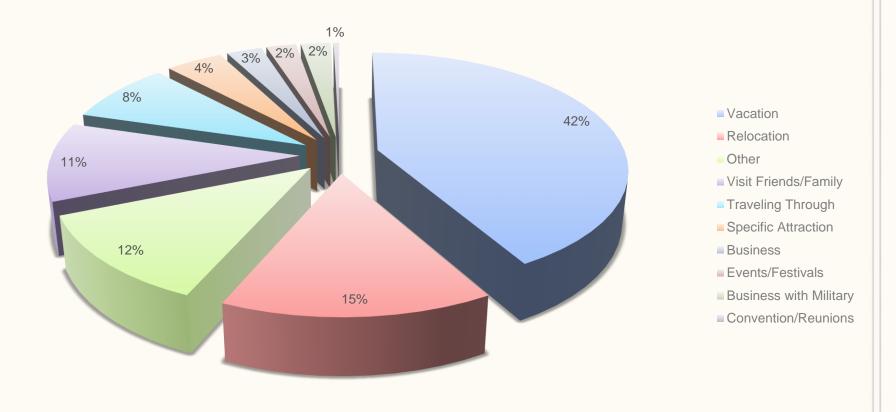

#### **Statistics**

Sources: Hotels, Online and Visitor Center Walk-Ins

- 1. Visitors to Cumberland County were from the following states: North Carolina 60%, Florida & Virginia 4% each, and South Carolina & Pennsylvania 3.0% each.
- 2. The visitors' reason for visiting was Vacation 42%, Relocation 15%, and Other 12%.
- 3. The top areas of interest were Dining 9%, Museums, Historical Sites and Outdoor Recreation 8% each, and Deals/Packages & Arts/Entertainment 7% each.
- 4. On a scale of 1-5 for visitor experience with 5 being the best, the overall visitor average score was 4.80.

### **Visitor Profile**

**Visitor's Interests** 