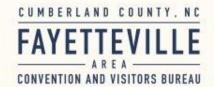

#### **Statistics**

Sources: Hotels, Online and Visitor Center Walk-Ins

- 1. Visitors to Cumberland County were from the following states: North Carolina 60%, Florida & Virginia 4% each, and South Carolina & Pennsylvania 3.0% each.
- 2. The visitors' reason for visiting was Vacation 42%, Relocation 15%, and Other 12%.
- 3. The top areas of interest were Dining 9%, Museums, Historical Sites and Outdoor Recreation 8% each, and Deals/Packages & Arts/Entertainment 7% each.
- 4. On a scale of 1-5 for visitor experience with 5 being the best, the overall visitor average score was 4.80.

### **Visitor Profile**

**Reason for Visiting** 