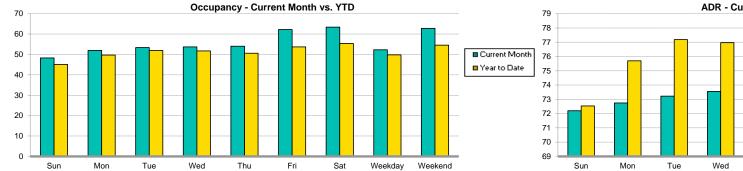

ies, and is intended solely for use by paid subscribers. The information in the STR Report is provided on an "as is" and "as available" basis and should not be construed as investment, tax, accounting or legal advice. Reproduction or distribution of this STR Report, in whole or part, without written permission is prohibited and subject to legal action. If you have received this report and are NOT a subscriber to this STR Report, please contact us immediately. Source: 2020 STR, LLC / STR Global, Ltd. trading as "STR". © CoStar Realty Information, Inc.

 <sup>-</sup> Monthly and daily data received by STR

Blank - No data received by STR

Y - (Chg in Rms) Property has experienced a room addition or drop during the time period of the report

Fayetteville Area CVB

For the Month of June 2020





|              |                  | Occupancy ( | %)    | ADR   |       | RevPAR |       | Supply    |       | Demand    |       | Revenue     |       |
|--------------|------------------|-------------|-------|-------|-------|--------|-------|-----------|-------|-----------|-------|-------------|-------|
| Day of Week  |                  |             | % Chg |       | % Chg |        | % Chg |           | % Chg |           | % Chg |             | % Chg |
| Sunday       | Current Month    | 48.3        | -14.5 | 72.20 | -7.3  | 34.86  | -20.7 | 26,032    | -18.8 | 12,568    | -30.6 | 907,378     | -35.6 |
|              | Year To Date     | 45.1        | -22.2 | 72.54 | -5.5  | 32.71  | -26.4 | 168,310   | 2.2   | 75,900    | -20.5 | 5,505,689   | -24.9 |
|              | Running 12 Mon