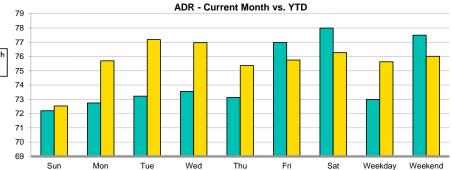

s, and is intended solely for use by paid subscribers. The information in the STR Report is provided on an "as is" and "as available" basis and should not be construed as investment, tax, accounting or legal advice. Reproduction or distribution of this STR Report, in whole or part, without written permission is prohibited and subject to legal action. If you have received this report and are NOT a subscriber to this STR Report, please contact us immediately. Source: 2020 STR, LLC / STR Global, Ltd. trading as "STR". © CoStar Realty Information, Inc.

 <sup>-</sup> Monthly and daily data received by STR

Blank - No data received by STR

Y - (Chg in Rms) Property has experienced a room addition or drop during the time period of the report

Fayetteville Area CVB

For the Month of June 2020





|              |                  | Occupancy ( | %)    | ADR   |       | RevPAR |       | Supply    |       | Demand    |       | Revenue     |       |
|--------------|------------------|-------------|-------|-------|-------|--------|-------|-----------|-------|-----------|-------|-------------|-------|
| Day of Week  |                  |             | % Chg |       | % Chg |        | % Chg |           | % Chg |           | % Chg |             | % Chg |
| Sunday       | Current Month    | 48.3        | -14.5 | 72.20 | -7.3  | 34.86  | -20.7 | 26,032    | -18.8 | 12,568    | -30.6 | 907,378     | -35.6 |
|              | Year To Date     | 45.1        | -22.2 | 72.54 | -5.5  | 32.71  | -26.4 | 168,310   | 2.2   | 75,900    | -20.5 | 5,505,689   | -24.9 |
|              | Running 12 Month