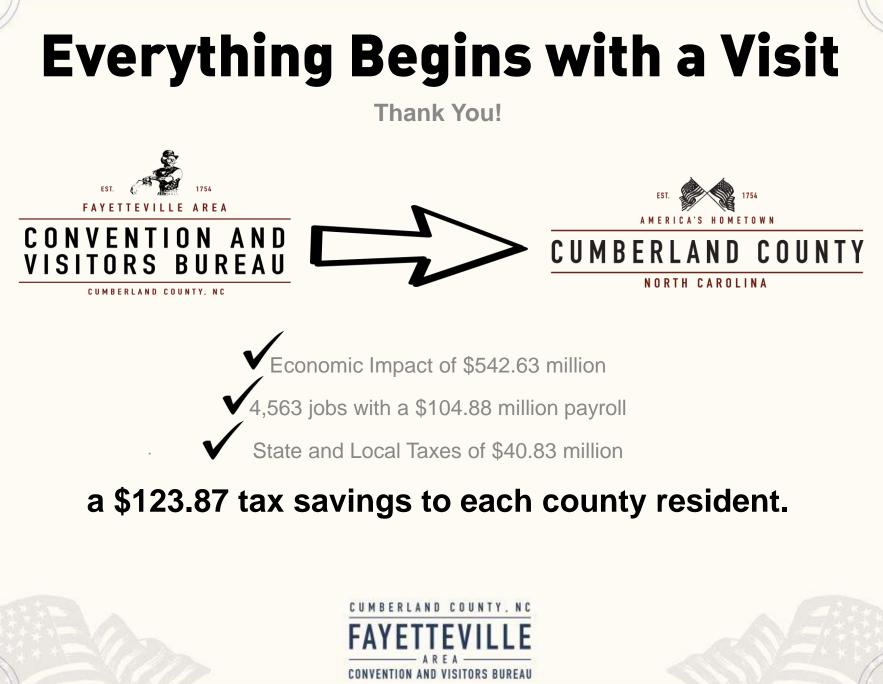

76            | 0              | 0     | 0   |     | 0              | 276               |                |                       |
| Group Visits                   | 603            | 184            | 71    | 92  |     | 163            | 1,553             |                |                       |
| Miscellaneous                  |                |                |       |     |     |                |                   |                |                       |
| Group Service Request          | 67             | 40             | 22    | 12  |     | 34             | 141               |                |                       |
| Meetings/Events Serviced       | 6              | 2              | 1     | 1   |     | 2              | 10                |                |                       |