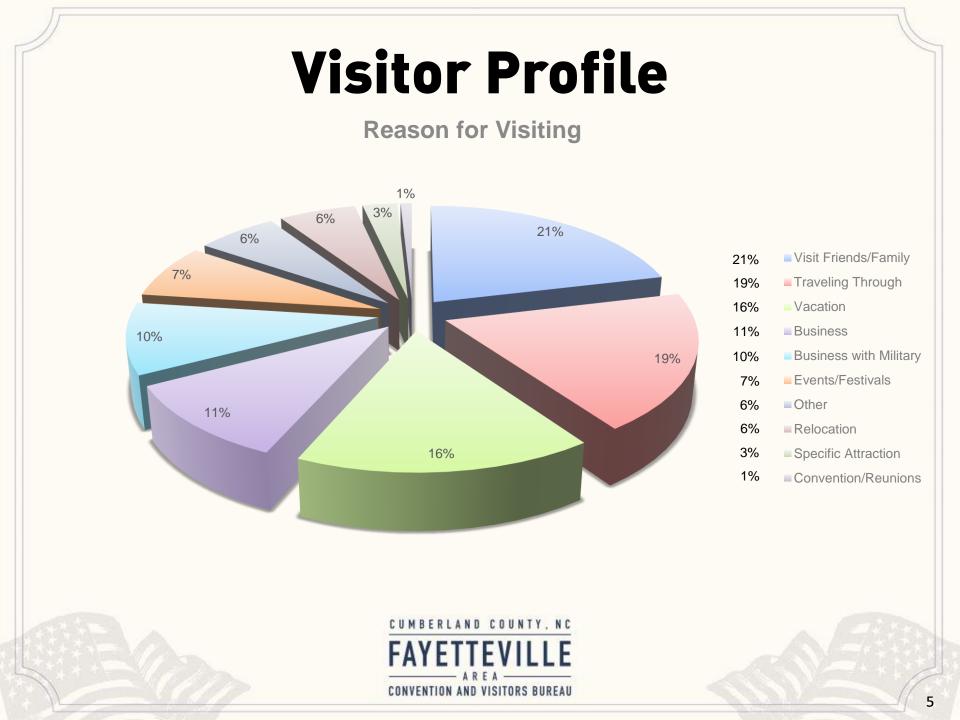

#### **Statistics**

Sources: Electronic Kiosks, Hotels, Online and Visitor Center Walk-Ins

- 1. Visitors to Cumberland County were from the following states: North Carolina 30%, Florida 8% and New York 7%.
- 2. The visitors' reason for visiting was Visit Friends/Family 21%, Traveling Through 19% and Vacation 16%.
- 3. The top areas of interest were Dining 13%, Museum 11% and Historic Sites & Arts/Entertainment 10% each.
- 4. On a scale of 1-5 for visitor experience with 5 being the best, the overall visitor average score was 4.73.