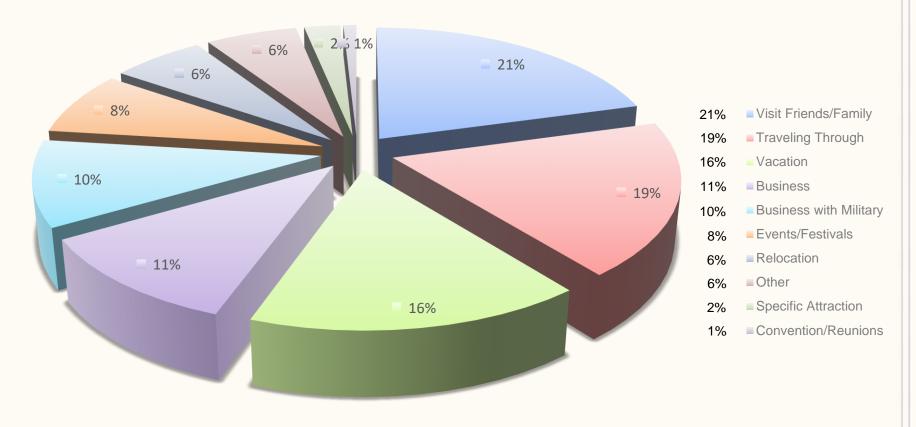

### **Statistics**

Sources: Electronic Kiosks, Hotels, Online and Visitor Center Walk-Ins

- 1. Visitors to Cumberland County were from the following states: North Carolina 30%, Florida 8% and New York 7%.
- 2. The visitors' reason for visiting was Visit Friends/Family 21%, Traveling Through 19% and Vacation 16%.
- 3. The top areas of interest were Dining 13%, Museum 11% and Historic Sites & Arts/Entertainment 10% each.
- 4. On a scale of 1-5 for visitor experience with 5 being the best, the overall visitor average score was 4.72.

### **Reason for Visiting**