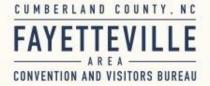

### **Statistics**

Sources: Electronic Kiosks, Hotels, Online and Visitor Center Walk-Ins

- 1. Visitors to Cumberland County were from the following states: North Carolina 30%, Florida 8% and New York 7%.
- 2. The visitors' reason for visiting was Visit Friends/Family 21%, Traveling Through 19% and Vacation 16%.
- 3. The top areas of interest were Dining 13%, Museum 11% and Historic Sites & Arts/Entertainment 10% each.
- 4. On a scale of 1-5 for visitor experience with 5 being the best, the overall visitor average score was 4.72.

### **Visitor's Interests**