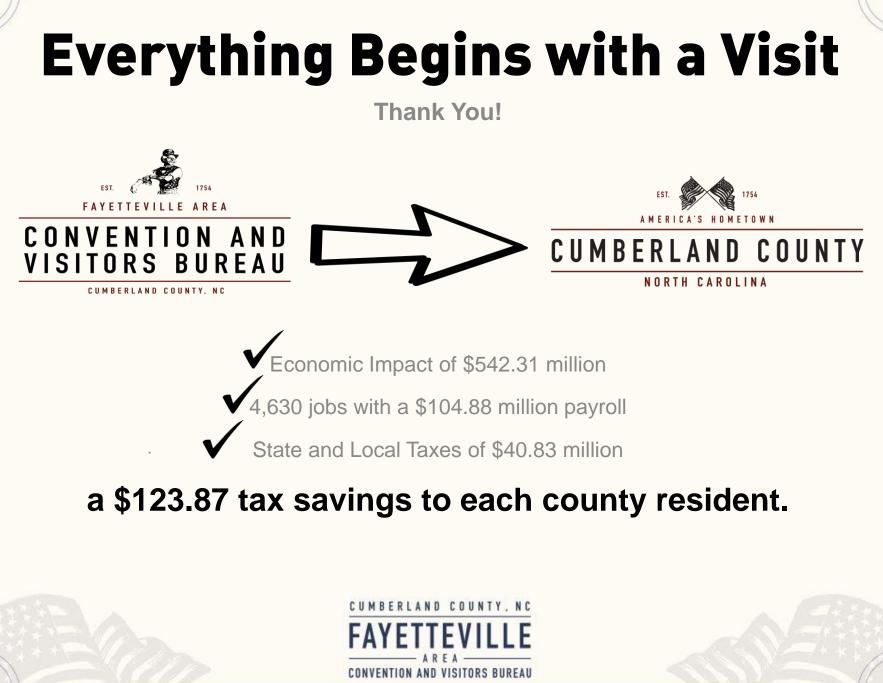

| 33             | 35             | 52             | 32             | 152            |                |                      |
| Questions About Museum            | 186            | 213            | 242            | 236            | 877            |                |                      |
| Transportation Resources          | 3              | 1              | 1              | 0              | 5              |                |                      |
| Museum Special Events             | 276            | 0              | 264            | 530            | 1,070          |                |                      |
| Group Visits                      | 603            | 184            | 460            | 412            | 1,659          |                |                      |

FAYETTEVILLE