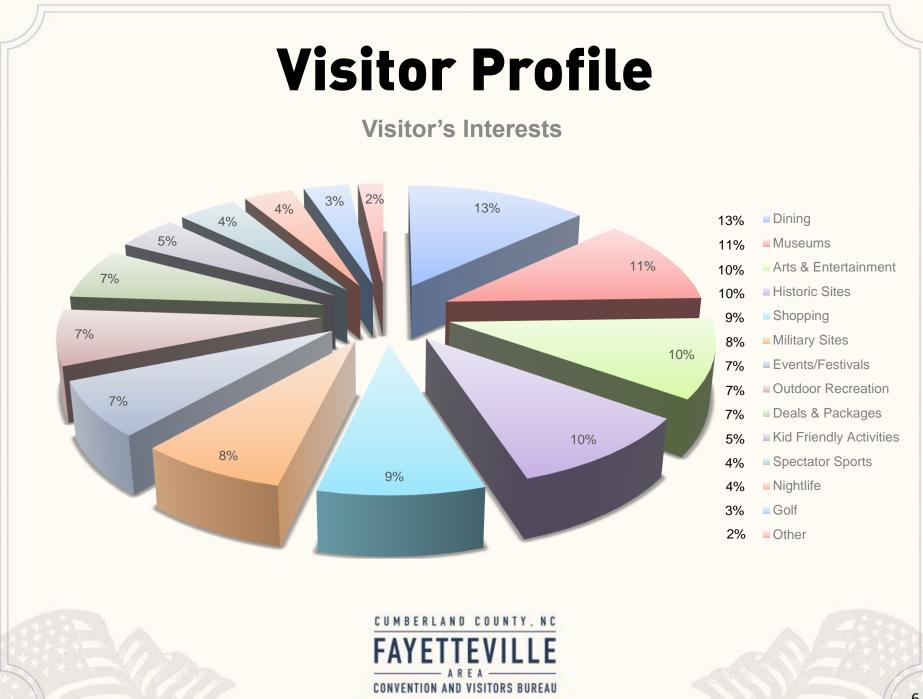

# **Visitor Profile**

### **Statistics**

Sources: Hotels, Online and Visitor Center Walk-Ins

- 1. Visitors to Cumberland County were from the following states: North Carolina 30%, New York 8%, Florida 7%, Virginia and Georgia 5% each.
- 2. The visitors' reason for visiting was Visit Friends/Family 22%, Vacation 19%, and Traveling Through 17%.
- 3. The top areas of interest were Dining 13%, Museum 11%, Historic Sites & Arts/Entertainment 10% each, Shopping 9% and Military Sites 8%.
- 4. On a scale of 1-5 for visitor experience with 5 being the best, the overall visitor average score was 4.75.