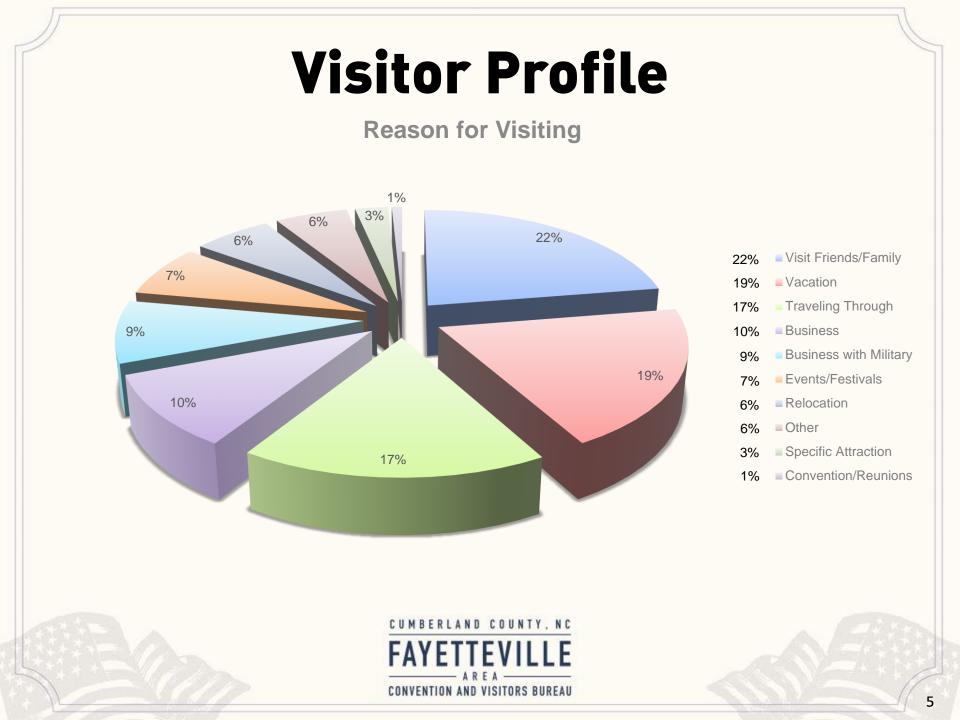

# **Visitor Profile**

### **Statistics**

Sources: Hotels, Online and Visitor Center Walk-Ins

- 1. Visitors to Cumberland County were from the following states: North Carolina 30%, New York 8%, Florida 7%, Virginia and Georgia 5% each.
- 2. The visitors' reason for visiting was Visit Friends/Family 22%, Vacation 19%, and Traveling Through 17%.
- 3. The top areas of interest were Dining 13%, Museum 11%, Historic Sites & Arts/Entertainment 10% each, Shopping 9% and Military Sites 8%.
- 4. On a scale of 1-5 for visitor experience with 5 being the best, the overall visitor average score was 4.75.