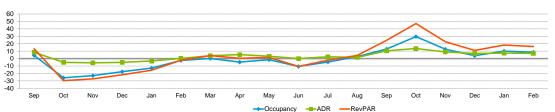

#### **Monthly Percent Change**

| Occupancy (%)  |       | 20    | 17    |       |       |       |       |       |       | 20    | 18    |       |       |       |       |       | 20    | 19    |       | Year To Date |       |
|----------------|-------|-------|-------|-------|-------|-------|-------|-------|-------|-------|-------|-------|-------|-------|-------|-------|-------|-------|-------|--------------|-------|
| Occupancy (70) | Sep   | Oct   | Nov   | Dec   | Jan   | Feb   | Mar   | Apr   | May   | Jun   | Jul   | Aug   | Sep   | Oct   | Nov   | Dec   | Jan   | Feb   | 2017  | 2018         | 2019  |
| This Year      | 66.1  | 60.7  | 58.5  | 53.1  | 55.3  | 63.7  | 71.0  | 67.9  | 63.7  | 66.0  | 65.3  | 67.5  | 74.5  | 78.6  | 65.9  | 55.2  | 60.9  | 69.1  | 64.3  | 59.3         | 64.8  |
| Last Year      | 63.3  | 81.8  | 75.9  | 64.5  | 63.4  | 65.3  | 70.9  | 71.2  | 64.7  | 73.8  | 68.4  | 65.8  | 66.1  | 60.7  | 58.5  | 53.1  | 55.3  | 63.7  | 59.3  | 64.3         | 59.3  |
| Percent Change | 4.3   | -25.8 | -22.9 | -17.6 | -12.8 | -2.5  | 0.1   | -4.7  | -1.5  | -10.6 | -4.6  | 2.7   | 12.8  | 29.6  | 12.6  | 3.9   | 10.1  | 8.6   | 8.4   | -7.8         | 9.3   |
| _              |       |       |       |       |       |       |       |       |       |       |       |       |       |       |       |       |       |       |       |              |       |
| ADR            |       | 20    | 17    |       |       |       |       |       |       | 20    | 18    |       |       |       |       |       | 20    | 19    |       | Year To Date |       |
| ADIC           | Sep   | Oct   | Nov   | Dec   | Jan   | Feb   | Mar   | Apr   | May   | Jun   | Jul   | Aug   | Sep   | Oct   | Nov   | Dec   | Jan   | Feb   | 2017  | 2018         | 2019  |
| This Year      | 78.74 | 75.39 | 73.68 | 69.71 | 72.86 | 75.29 | 79.36 | 81.46 | 78.93 | 79.10 | 79.58 | 79.45 | 86.98 | 85.59 | 80.28 | 74.48 | 78.26 | 80.58 | 75.21 | 74.10        | 79.43 |

79.09

0.0

77.68

2.4

78.21

1.6

78.74

10.5

75.39

13.5

73.68

9.0

69.71

6.8

72.86

7.0

Year To Date

| _              |       |       |       |       |       |       |       |       |       |       |       |       |       |       |       |       |       |       |       |
|----------------|-------|-------|-------|-------|-------|-------|-------|-------|-------|-------|-------|-------|-------|-------|-------|-------|-------|-------|-------|
| RevPAR         |       | 20    | 017   |       |       |       |       |       |       | 2     | 018   |       |       |       |       |       | 2     | 019   |       |
| IteVI AIL      | Sep   | Oct   | Nov   | Dec   | Jan   | Feb   | Mar   | Apr   | May   | Jun   | Jul   | Aug   | Sep   | Oct   | Nov   | Dec   | Jan   | Feb   | 2017  |
| This Year      | 52.01 | 45.72 | 43.14 | 37.04 | 40.30 | 47.92 | 56.34 | 55.28 | 50.29 | 52.20 | 51.94 | 53.66 | 64.81 | 67.28 | 52.94 | 41.12 | 47.64 | 55.70 | 48.37 |
| Last Year      | 45.95 | 64.98 | 59.32 | 47.36 | 47.77 | 49.03 | 54.16 | 55.06 | 49.50 | 58.38 | 53.15 | 51.44 | 52.01 | 45.72 | 43.14 | 37.04 | 40.30 | 47.92 | 42.67 |
| Percent Change | 13.2  | -29.6 | -27.3 | -21.8 | -15.6 | -2.2  | 4.0   | 0.4   | 1.6   | -10.6 | -2.3  | 4.3   | 24.6  | 47.1  | 22.7  | 11.0  | 18.2  | 16.2  | 13.3  |