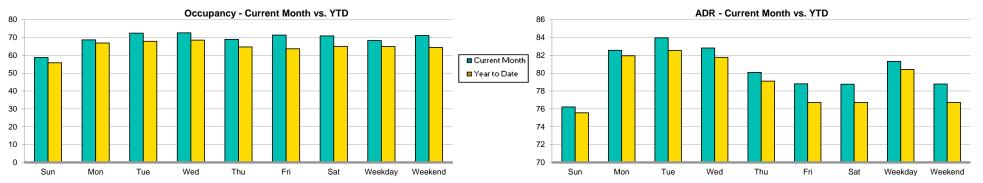

#### A blank row indicates insufficient data.

Fayetteville Area CVB

For the Month of February 2019

|              |                  | Occupanc | v (%) | ADR   |       | RevPA | .R    | Suppl     | v     | Demar     | nd    | Reven       | ue    |
|--------------|------------------|----------|-------|-------|-------|-------|-------|-----------|-------|-----------|-------|-------------|-------|
| Day of Week  |                  |          | % Chg |       | % Chg |       | % Chg | •         | % Chg |           | % Chg |             | % Chg |
| Sunday       | Current Month    | 58.8     | 9.1   | 76.22 | 8.0   | 44.80 | 17.8  | 25,292    | 5.3   | 14,867    | 14.9  | 1,133,105   | 24.0  |
|              | Year To Date     | 55.8     | 8.5   | 75.56 | 7.7   | 42.19 | 16.9  | 50,584    | 5.3   | 28,245    | 14.2  | 2,134,176   | 23.1  |
|              | Running 12 Month | 56.7     | 6.0   | 76.09 | 5.9   | 43.12 | 12.3  | 323,583   | 4.7   | 183,393   | 11.0  | 13,954,377  | 17.6  |
| Monday       | Current Month    | 68.7     | 10.8  | 82.56 | 8.8   | 56.71 | 20.6  | 25,292    | 5.3   | 17,373    | 16.6  | 1,434,397   | 27.0  |
|              | Year To Date     | 66.9     | 15.9  | 81.96 | 9.6   | 54.85 | 27.0  | 50,584    | -6.4  | 33,852    | 8.5   | 2,774,390   | 18.9  |
|              | Running 12 Month | 65.3     | 4.2   | 81.13 | 6.0   | 52.96 | 10.5  | 323,583   | 4.7   | 211,230   | 9.1   | 17,137,587  | 15.6  |
| Tuesday      | Current Month    | 72.5     | 8.2   | 83.96 | 7.1   | 60.87 | 15.9  | 25,292    | 5.3   | 18,336    | 13.9  | 1,539,533   | 22.0  |
|              | Year To Date     | 67.9     | 7.9   | 82.55 | 6.9   | 56.04 | 15.4  | 56,907    | 5.3   | 38,629    | 13.5  | 3,188,792   | 21.4  |
|              | Running 12 Month | 69.1     | 5.3   | 83.03 | 6.1   | 57.35 | 11.7  | 323,583   | 4.7   | 223,481   | 10.2  | 18,556,275  | 16.9  |
| Wednesday    | Current Month    | 72.6     | 4.6   | 82.83 | 6.1   | 60.14 | 11.0  | 25,292    | 5.3   | 18,365    | 10.2  | 1,521,070   | 16.8  |
|              | Year To Date     | 68.6     | 6.0   | 81.78 | 6.7   | 56.07 | 13.0  | 56,907    | 5.3   | 39,017    | 11.6  | 3,190,749   | 19.0  |
|              | Running 12 Month | 69.9     | 2.4   | 82.87 | 6.2   | 57.92 | 8.8   | 323,583   | 2.7   | 226,168   | 5.2   | 18,743,038  | 11.8  |
| Thursday     | Current Month    | 69.0     | 8.7   | 80.09 | 6.2   | 55.25 | 15.4  | 25,292    | 5.3   | 17,447    | 14.4  | 1,397,266   | 21.5  |
|              | Year To Date     | 64.7     | 8.8   | 79.12 | 6.8   | 51.20 | 16.2  | 56,907    | 18.4  | 36,828    | 28.9  | 2,913,622   | 37.6  |
|              | Running 12 Month | 67.1     | 4.0   | 80.16 | 6.0   | 53.80 | 10.2  | 329,701   | 6.7   | 221,290   | 11.0  | 17,737,882  | 17.6  |
| Friday       | Current Month    | 71.4     | 12.5  | 78.81 | 7.6   | 56.27 | 21.1  | 25,292    | 5.3   | 18,058    | 18.4  | 1,423,256   | 27.4  |
|              | Year To Date     | 63.7     | 10.2  | 76.73 | 6.8   | 48.86 | 17.7  | 50,584    | 5.3   | 32,210    | 16.0  | 2,471,386   | 23.9  |
|              | Running 12 Month | 70.0     | 4.4   | 79.85 | 5.7   | 55.93 | 10.3  | 323,499   | 4.7   | 226,603   | 9.3   | 18,093,222  | 15.5  |
| Saturday     | Current Month    | 70.9     | 6.7   | 78.77 | 6.0   | 55.84 | 13.1  | 25,292    | 5.3   | 17,930    | 12.3  | 1,412,310   | 19.0  |
|              | Year To Date     | 65.1     | 8.6   | 76.73 | 6.4   | 49.93 | 15.5  | 50,584    | 5.3   | 32,914    | 14.3  | 2,525,426   | 21.6  |
|              | Running 12 Month | 71.5     | 4.5   | 79.99 | 5.1   | 57.15 | 9.9   | 323,583   | 4.7   | 231,202   | 9.4   | 18,493,378  | 15.1  |
| Weekday / We | ekend            | I        |       |       |       |       |       |           |       |           |       |             |       |
| Weekday      | Current Month    | 68.3     | 8.2   | 81.32 | 7.1   | 55.55 | 15.9  | 126,460   | 5.3   | 86,387    | 13.9  | 7,025,371   | 22.0  |
| (Sun-Thu)    | Year To Date     | 64.9     | 9.3   | 80.43 | 7.4   | 52.23 | 17.4  | 271,889   | 5.3   | 176,571   | 15.0  | 14,201,729  | 23.6  |
|              | Running 12 Month | 65.6     | 4.3   | 80.83 | 6.0   | 53.03 | 10.6  | 1,624,033 | 4.7   | 1,065,562 | 9.2   | 86,129,160  | 15.8  |
| Weekend      | Current Month    | 71.1     | 9.5   | 78.79 | 6.8   | 56.06 | 17.0  | 50,584    | 5.3   | 35,988    | 15.3  | 2,835,566   | 23.1  |
| (Fri-Sat)    | Year To Date     | 64.4     | 9.4   | 76.73 | 6.6   | 49.39 | 16.6  | 101,168   | 5.3   | 65,124    | 15.2  | 4,996,812   | 22.7  |
|              | Running 12 Month | 70.7     | 4.5   | 79.92 | 5.4   | 56.54 | 10.1  | 647,082   | 4.7   | 457,804   | 9.4   | 36,586,599  | 15.3  |
| Total        | Current Month    | 69.1     | 8.6   | 80.58 | 7.0   | 55.70 | 16.2  | 177,044   | 5.3   | 122,375   | 14.3  | 9,860,937   | 22.3  |
|              | Year To Date     | 64.8     | 9.3   | 79.43 | 7.2   | 51.46 | 17.2  | 373,057   | 5.3   | 241,695   | 15.1  | 19,198,541  | 23.3  |
|              | Running 12 Month | 67.1     | 4.3   | 80.56 | 5.8   | 54.03 | 10.4  | 2,271,115 | 4.7   | 1,523,366 | 9.2   | 122,715,759 | 15.6  |