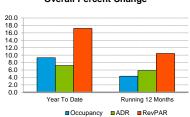

#### **Overall Percent Change**

| Year To Date |      | 1 | F    | tunning 12 Months |      |
|--------------|------|---|------|-------------------|------|
| 2018         | 2019 |   | 2017 | 2018              | 2019 |

68.8

64.1

2018

64.3

68.8

Running 12 Months

67.1

64.3