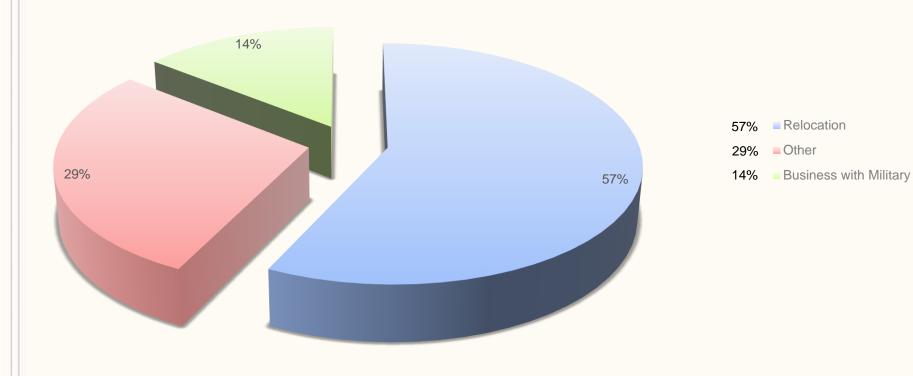

#### What is their reason for visiting?

Only includes Cumberland County residents,
Due to Covid-19, there was limited data for July.