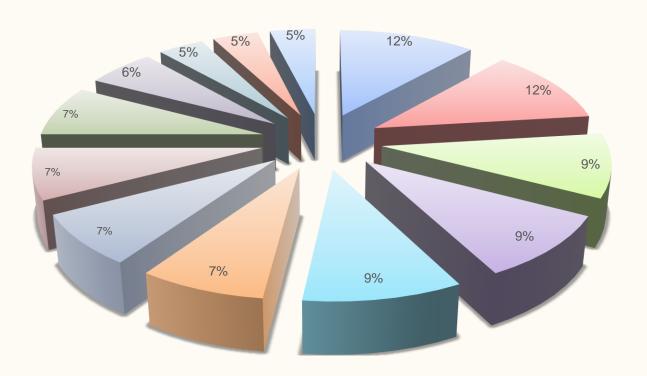

#### What are the visitors interested in?

Only includes Cumberland County residents.

Due to Covid-19, there was limited data for July.

| 12% | Festivals or Events     |
|-----|-------------------------|
| 12% | History and Heritage    |
| 9%  | Arts and Entertainment  |
| 9%  | Deals and Packages      |
| 9%  | Dining                  |
| 7%  | Museums                 |
| 7%  | Military Sites          |
| 7%  | ■Nightlife              |
| 7%  | Outdoor Recreation      |
| 6%  | Shopping                |
| 5%  | Spectator Sports        |
| 5%  | Other                   |
| 5%  | Kid Friendly Activities |