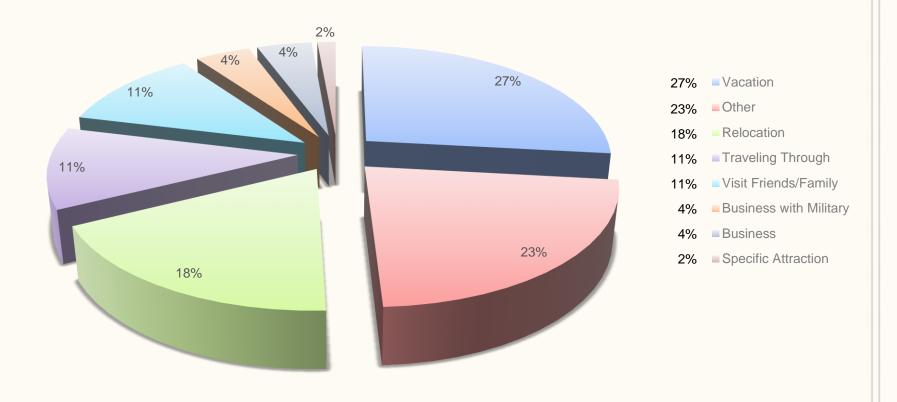

#### What is their reason for visiting?

Does not include Cumberland County residents.

Due to Covid-19, there was limited data for July.