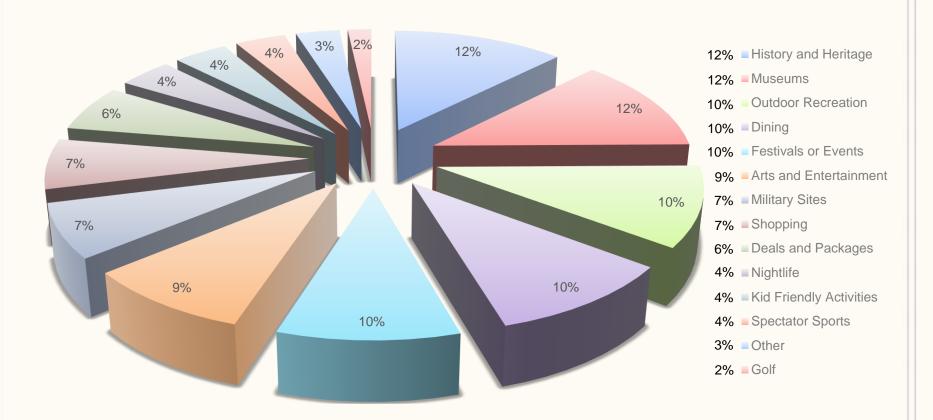

#### What are the visitors interested in?

Does not include Cumberland County residents.

Due to Covid-19, there was limited data for July.