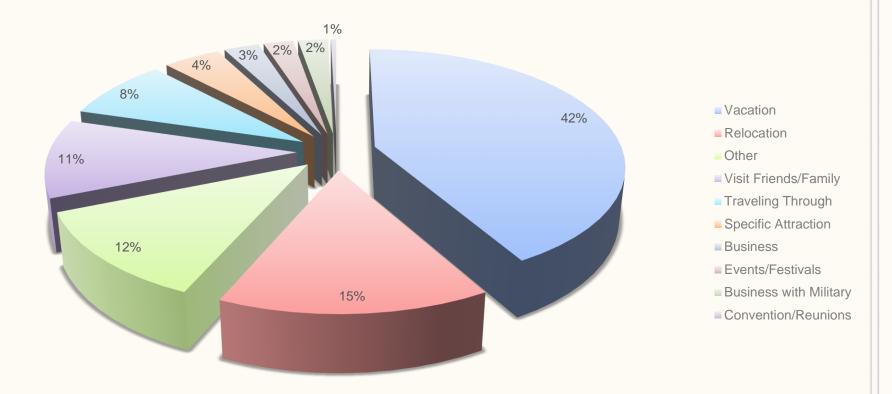

#### What is their reason for visiting?

Does not include Cumberland County residents.

## What is their reason for visiting?

Only includes Cumberland County residents,
Due to Covid-19, there has been limited data.