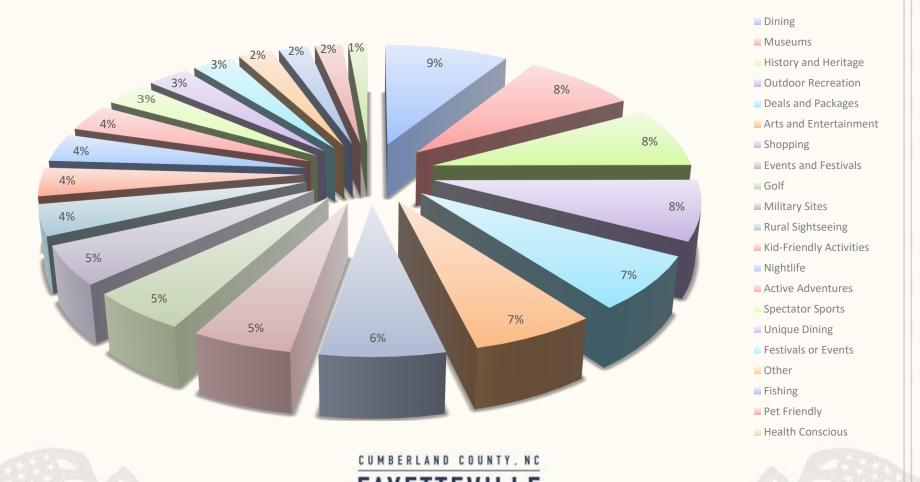

#### What are the visitors interested in?

Only includes Cumberland County residents.

- Deals and Packages
- Arts and Entertainment
- Outdoor Recreation
- History and Heritage
- Dining
- Nightlife
- Events and Festivals
- Shopping
- Active Adventures
- Museums
- Rural Sightseeing
- Unique Dining
- Kid-Friendly Activities
- Military Sites
- Spectator Sports
- Fishing
- Health Conscious