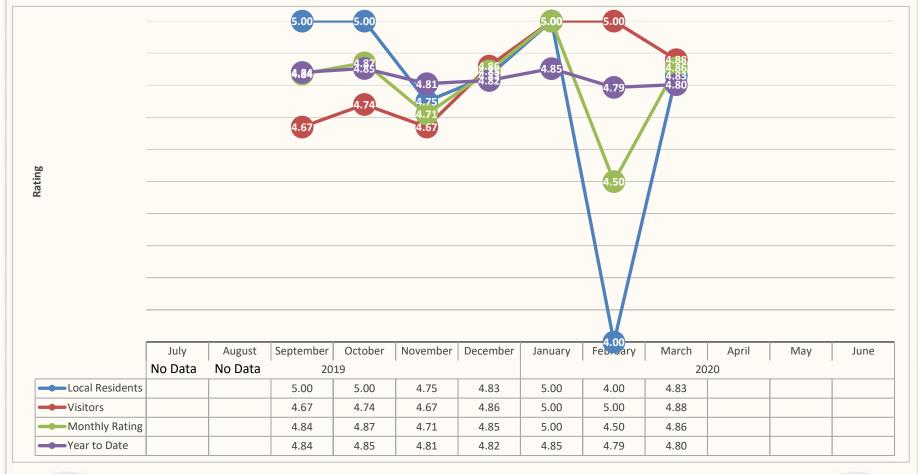

e Cumberland County residents.





## What is their reason for visiting?

Only includes Cumberland County residents,
Due to Covid-19, there has been limited data.







#### What are the visitors interested in?

Does not include Cumberland County residents.

Due to Covid-19, there has been limited data.



CONVENTION AND VISITORS BUREAU

#### What are the visitors interested in?

Only includes Cumberland County residents.



- Deals and Packages
- Arts and Entertainment
- Outdoor Recreation
- History and Heritage
- Dining
- Nightlife
- Events and Festivals
- Shopping
- Active Adventures
- Museums
- Rural Sightseeing
- Unique Dining
- Kid-Friendly Activities
- Military Sites
- Spectator Sports
- Fishing
- Health Conscious



#### **Visitor Experience?**

Local versus non-local visitors.





## THANK YOU.

Proudly promoting the Communities of Cumberland County.