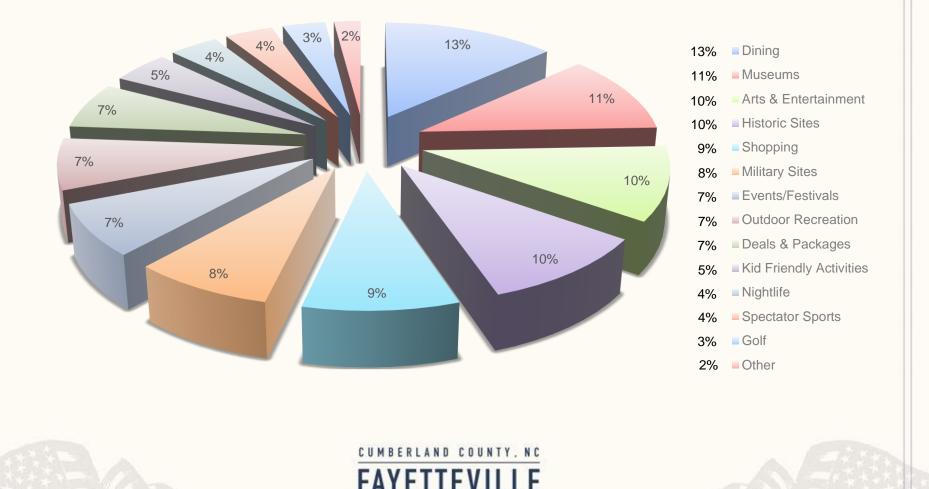

#### **Cumberland County Visitor Profile** What are the visitors interested in?

Does not include Cumberland County residents.

CONVENTION AND VISITORS BUREAU