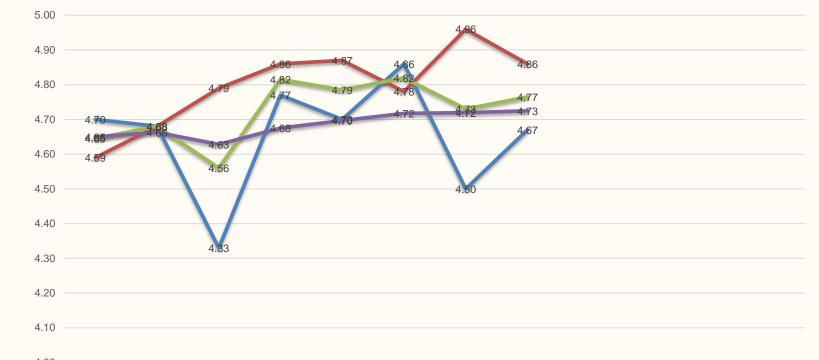

# **Cumberland County Visitor Profile**

Visitor Experience?

Local versus non-local visitors.

| 4.00            | July | August | September | October | November | December | January | February | March | April | May | June |     |  |  |
|-----------------|------|--------|-----------|---------|----------|----------|---------|----------|-------|-------|-----|------|-----|--|--|
|                 | 2018 |        |           |         |          |          |         |          |       |       |     | 20   | 019 |  |  |
| Local Residents | 4.70 | 4.68   | 4.33      | 4.77    | 4.70     | 4.86     | 4.50    | 4.67     |       |       |     |      |     |  |  |
|                 | 4.59 | 4.68   | 4.79      | 4.86    | 4.87     | 4.78     | 4.96    | 4.86     |       |       |     |      |     |  |  |
| Monthly Rating  | 4.65 | 4.68   | 4.56      | 4.82    | 4.79     | 4.82     | 4.73    | 4.77     |       |       |     |      |     |  |  |
| Year to Date    | 4.65 | 4.66   | 4.63      | 4.68    | 4.70     | 4.72     | 4.72    | 4.73     |       |       |     |      |     |  |  |