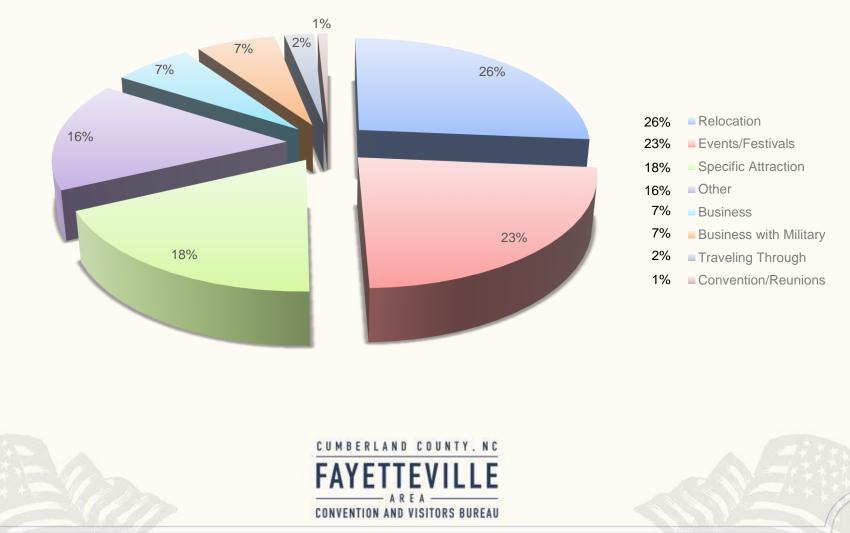

#### **Cumberland County Visitor Profile** What is their reason for visiting?

Only includes Cumberland County residents,