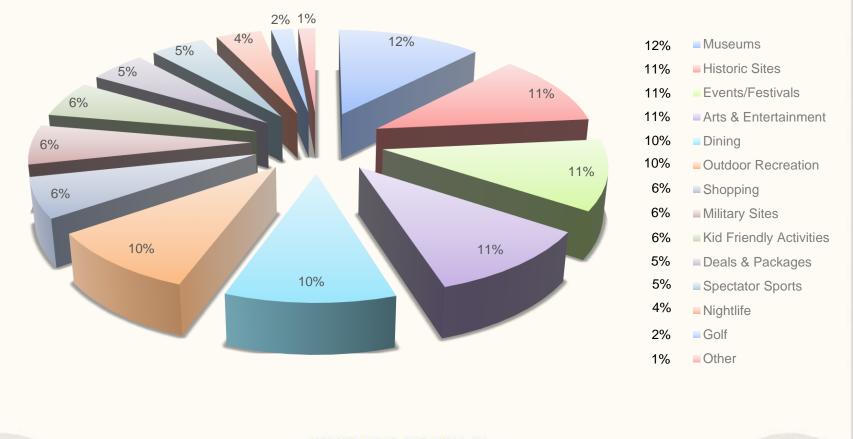

#### **Cumberland County Visitor Profile** What are the visitors interested in?

Only includes Cumberland County residents.