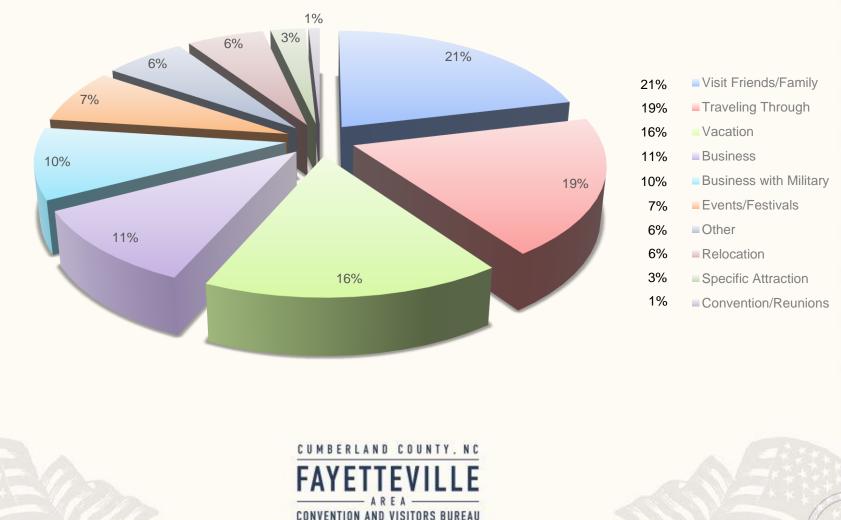

#### **Cumberland County Visitor Profile** What is their reason for visiting?

Does not include Cumberland County residents.