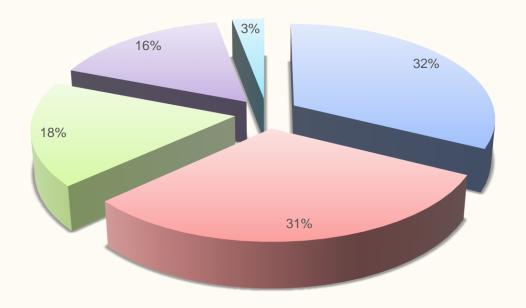

#### What is their reason for visiting?

Only includes Cumberland County residents,

32% Other
31% Relocation
18% Specific Attraction
16% Events/Festivals
3% Convention/Reunions