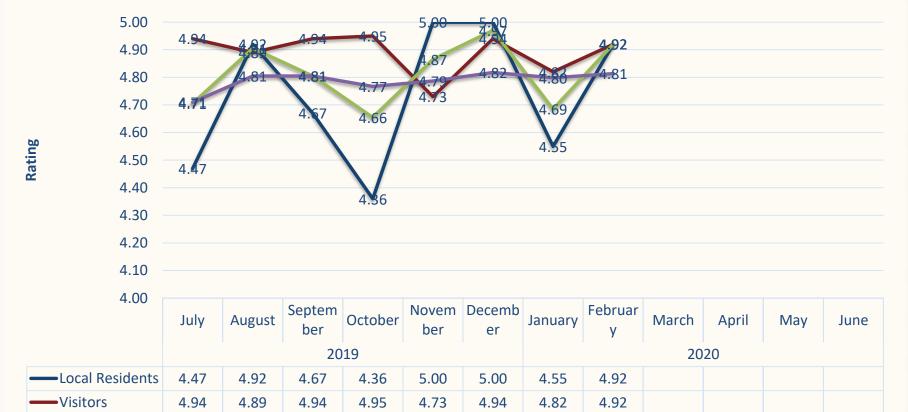

#### **Visitor Experience?**

Local versus non-local visitors.

FAYETTEVILLE

AREA

CONVENTION AND VISITORS BUREAU

4.87

4.79

4.97

4.82

4.69

4.80

4.92

4.81

-Monthly Rating

Year to Date

4.71

4.71

4.91

4.81

4.81

4.81

4.66

4.77