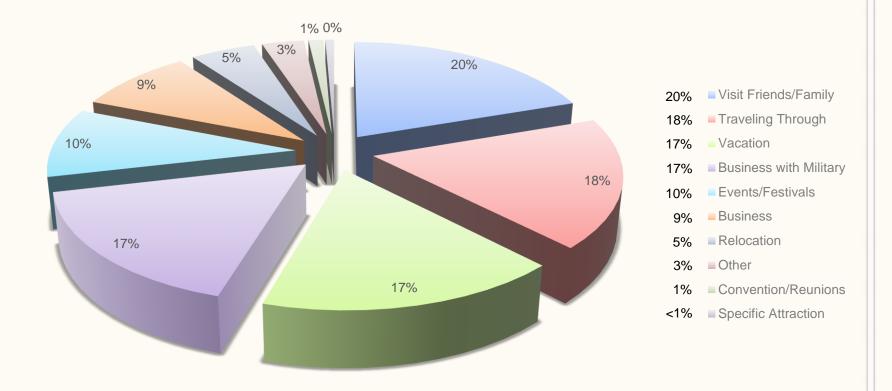

#### What is their reason for visiting?

Does not include Cumberland County residents.