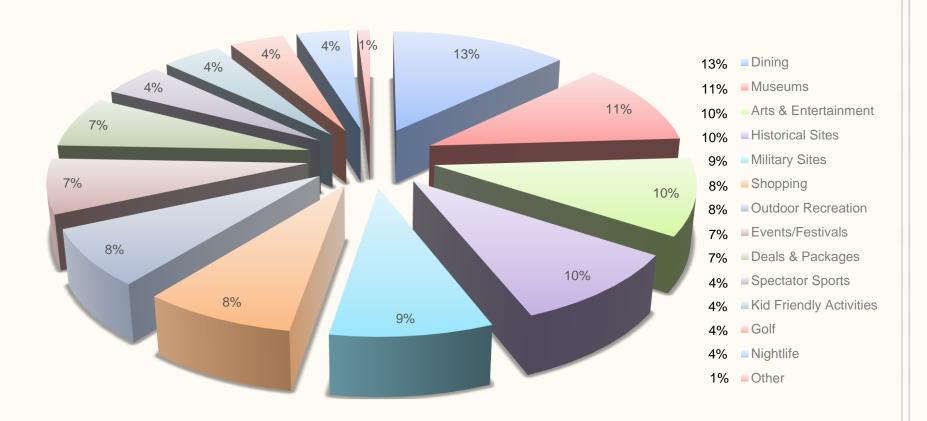

#### What are the visitors interested in?

Does not include Cumberland County residents.