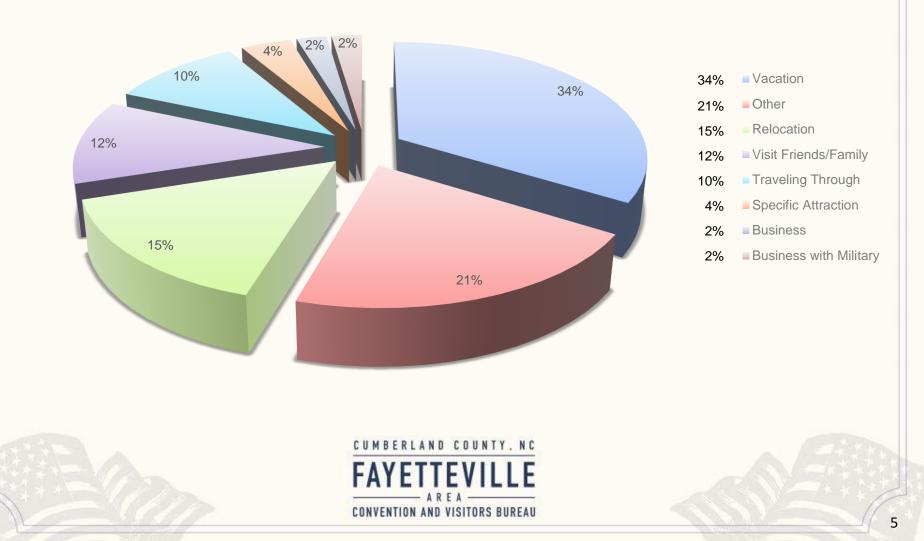

### **Cumberland County Visitor Profile** What is their reason for visiting?

Does not include Cumberland County residents. Due to Covid-19, there was limited data for July.