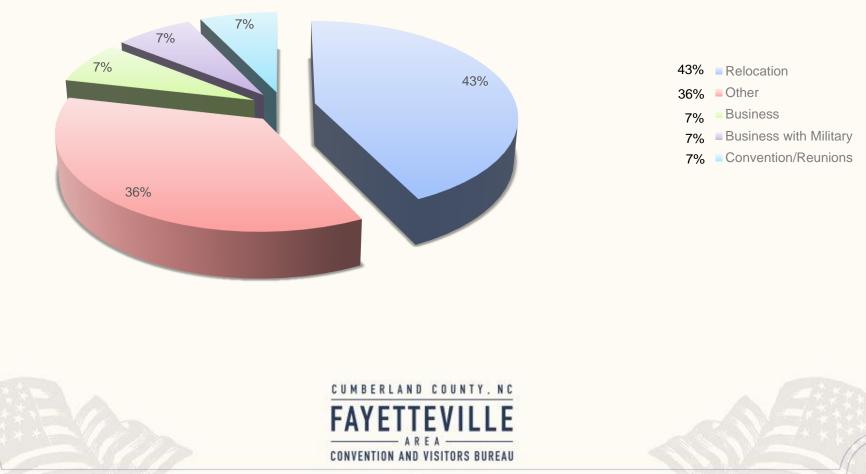

## **Cumberland County Visitor Profile** What is their reason for visiting?

Only includes Cumberland County residents, Due to Covid-19, there was limited data for July.