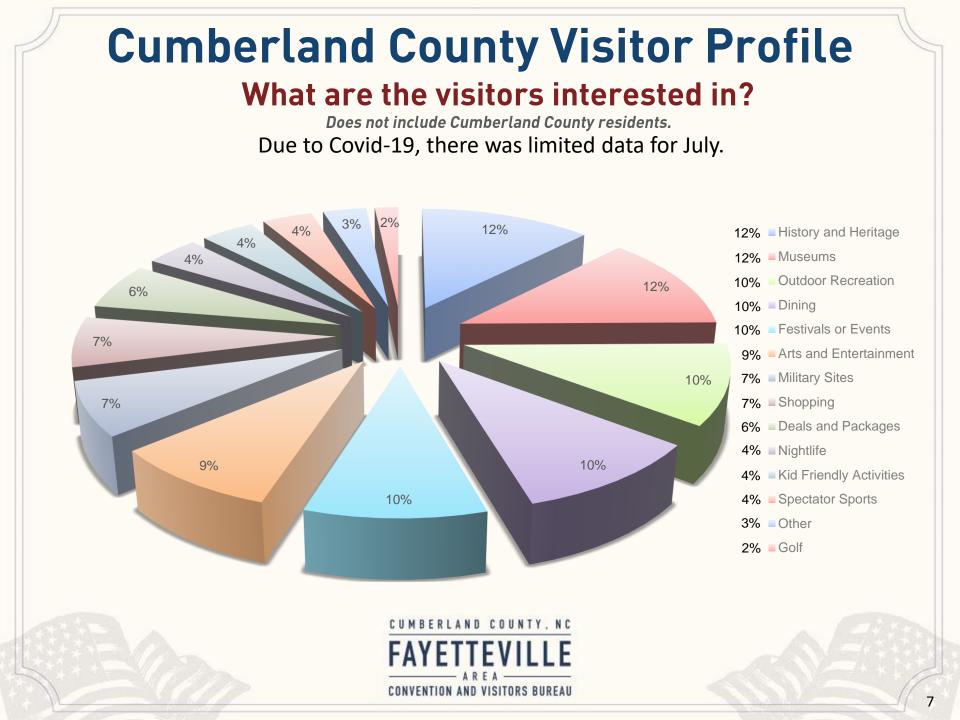

#### **Cumberland County Visitor Profile** What are the visitors interested in?

Only includes Cumberland County residents. Due to Covid-19, there was limited data for July.

Festivals or Events
History and Heritage
Arts and Entertainment
Deals and Packages
Dining
Museums
Military Sites
Nightlife
Outdoor Recreation
Shopping
Spectator Sports
Other
Kid Friendly Activities

12%

12%

9%

9%

9%

7%

7%

7%

7%

6%

5%

5%

5%