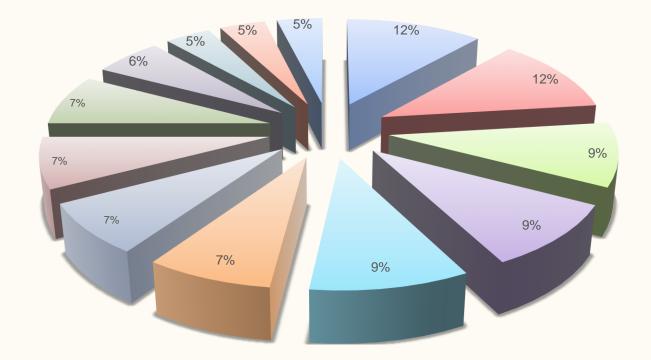

#### **Cumberland County Visitor Profile** What are the visitors interested in?

Only includes Cumberland County residents. Due to Covid-19, there was limited data for July.

Festivals or Events
History and Heritage
Arts and Entertainment
Deals and Packages
Dining
Museums
Military Sites
Nightlife
Outdoor Recreation
Shopping
Spectator Sports
Other
Kid Friendly Activities

12%

12%

9%

9%

9%

7%

7%

7%

7%

6%

5%

5%

5%