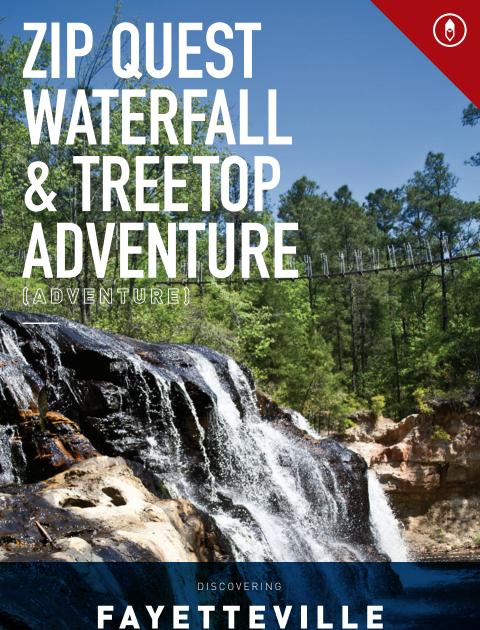

# **FAYETTEVILLE**

- NC -

Your feet won't touch the ground for 2 1/2 hours in this tree top adventure. Eight exhilarating ziplines over a two-story waterfall and climbs as high as 80 feet, 3 canopy sky bridges each one 100 feet long, 3 spiral staircases, highly trained canopy guides and 16 unique tree platforms.