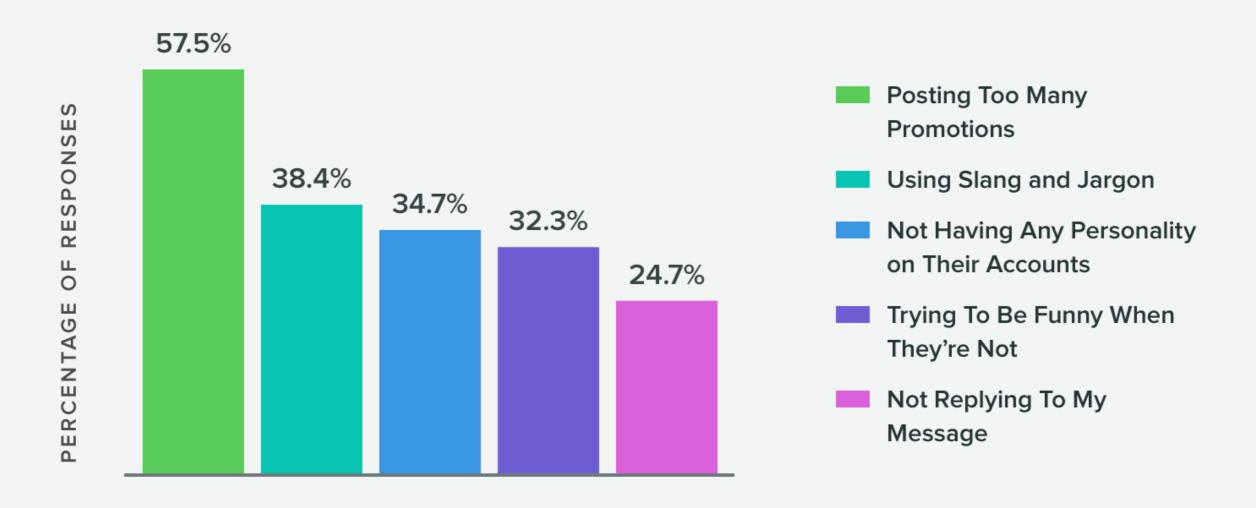

- Be an Industry Resource
- Schedule Tweets When it Makes Sense
- Use "Retweet With Comment" vs. "Retweet"
- Don't Measure Success by Follower Count
- Spend Time on Your Copy



ACCOUNT TAG



- Engage More Than You Broadcast
- Use Hashtags Liberally
- Don't Measure Success by Follower Count
- Post Great Pictures
- Use Instagram Stories Appropriately
- Establish a Consistent Look

# What are travelers looking for?

- Wine and Lakes
- Education and Information About the Region
- Options Outside of Wine and Lakes

# What mistakes are we making?

- Overthinking
- Diving TOO Deep
- Avoiding Twitter and Instagram
- Trying to Control the Message

### Shifts in Consumer Time Spent on Social



#### Challenges for Social Marketers



#### **Annoying Actions Brands Take on Social Media**

Q2 2016



#### Actions That Make People Unfollow a Brand on Social Media

Q2 2016



#### People's Top Choice for Customer Care

Q1 2016





### Tweet later in the day.

I found that tweets posted in the afternoon hours had higher CTRs than tweets posted in the morning.



#### THE IMPACT OF #myFLXtbex



Instagram

107,356

Users Reached

393,296

**Impressions** 

11,818

Engagements



Users Reached

1,033,337

12,274,864

Timeline Deliveries

Twitter

#### **Twitter Chat**

The influencers hosted a Twitter chat on the last day of their trip, June 13. Over the course of one hour they posed travel-related questions to Twitter users to spark conversations about Finger Lakes Wine Country. The chatter was overflowing and kept up for several hours beyond the official chat.

From 1:00 PM - 3:00 PM o