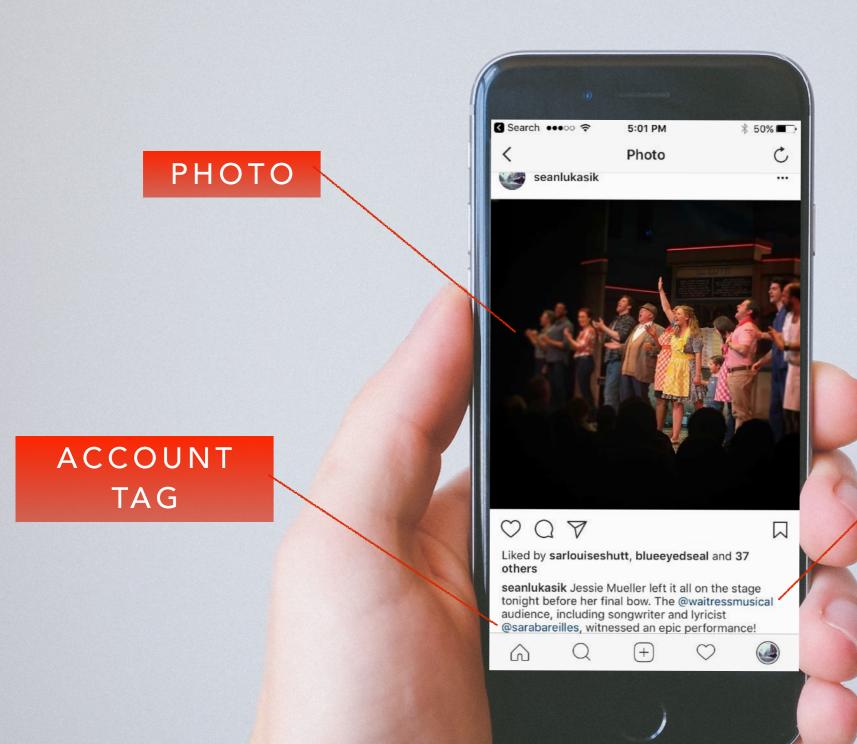

### ACCOUNT TAG

ACCOUNT TAG

HASHTAG

PHOTO

- Engage More Than You Broadcast
- Jump on Trending Topics
- Be an Industry Resource
- Schedule Tweets When it Makes Sense
- Use "Retweet With Comment" vs. "Retweet"
- Don't Measure Success by Follower Count
- Spend Time on Your Copy