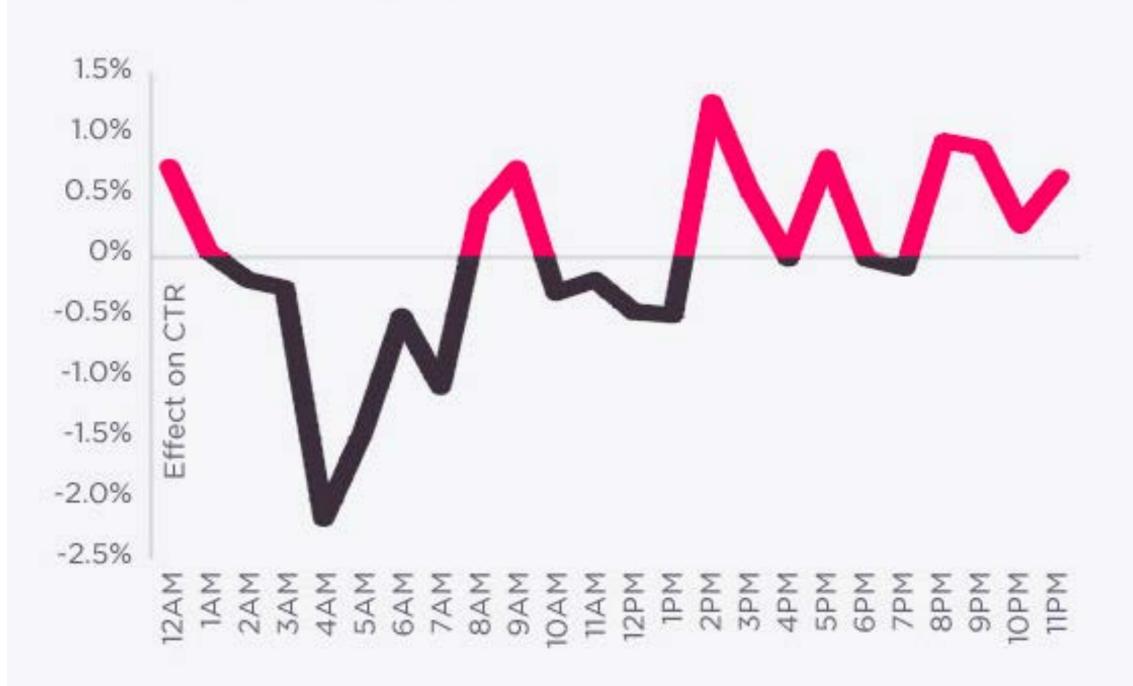

### Tweet later in the day.

I found that tweets posted in the afternoon hours had higher CTRs than tweets posted in the morning.