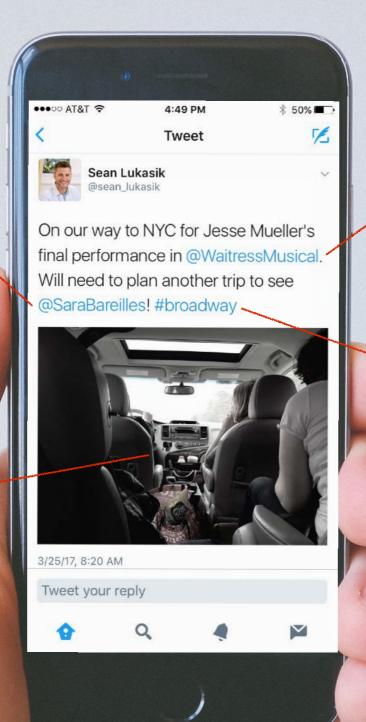

### ACCOUNT TAG

ACCOUNT TAG

HASHTAG

PHOTO

- Engage More Than You Broadcast
- Jump on Trending Topics
- Be an Industry Resource
- Schedule Tweets When it Makes Sense
- Use "Retweet With Comment" vs. "Retweet"
- Don't Measure Success by Follower Count
- Spend Time on Your Copy