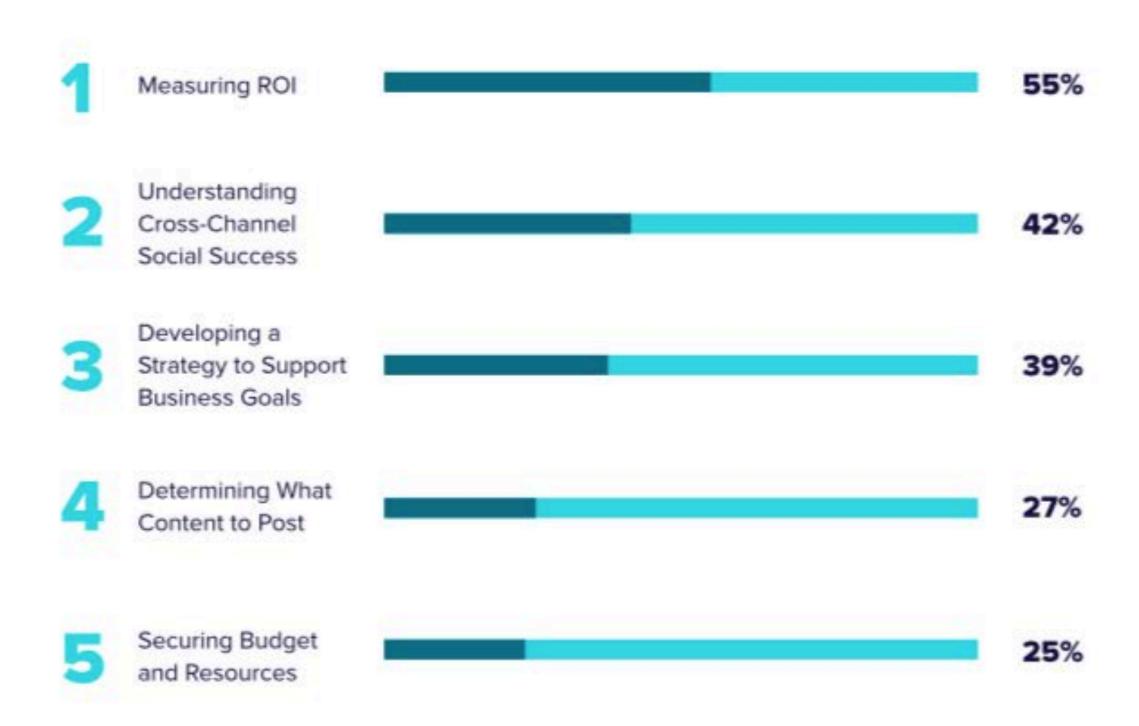

PHOTO

- Engage More Than You Broadcast
- Jump on Trending Topics
- Be an Industry Resource
- Schedule Tweets When it Makes Sense
- Use "Retweet With Comment" vs. "Retweet"
- Don't Measure Success by Follower Count
- Spend Time on Your Copy



ACCOUNT TAG



- Engage More Than You Broadcast
- Use Hashtags Liberally
- Don't Measure Success by Follower Count
- Post Great Pictures
- Use Instagram Stories Appropriately
- Establish a Consistent Look

# What are travelers looking for?

- Wine and Lakes
- Education and Information About the Region
- Options Outside of Wine and Lakes

# What mistakes are we making?

- Overthinking
- Diving TOO Deep
- Avoiding Twitter and Instagram
- Trying to Control the Message

### Shifts in Consumer Time Spent on Social



#### Challenges for Social Marketers



#### **Annoying Actions Brands Take on Social Media**

Q2 2016



#### Actions That Make People Unfollow a Brand on Social Media

Q2 2016



#### People's Top Choice for Customer Care

Q1 2016





### Tweet later in the day.

I found that tweets posted in the afternoon hours had higher CTRs than tweets posted in the morning.



#### THE IMPACT OF #myFLXtbex



Instagram

107,356

Users Reached

393,296

**Impressions** 

11,818

Engagements



Users Reached

1,033,337

12,274,864

Timeline Deliveries

Twitter

#### **Twitter Chat**

The influencers hosted a Twitter chat on the last day of their trip, June 13. Over the course of one hour they posed travel-related questions to Twitter users to spark conversations about Finger Lakes Wine Country. The chatter was overflowing and kept up for