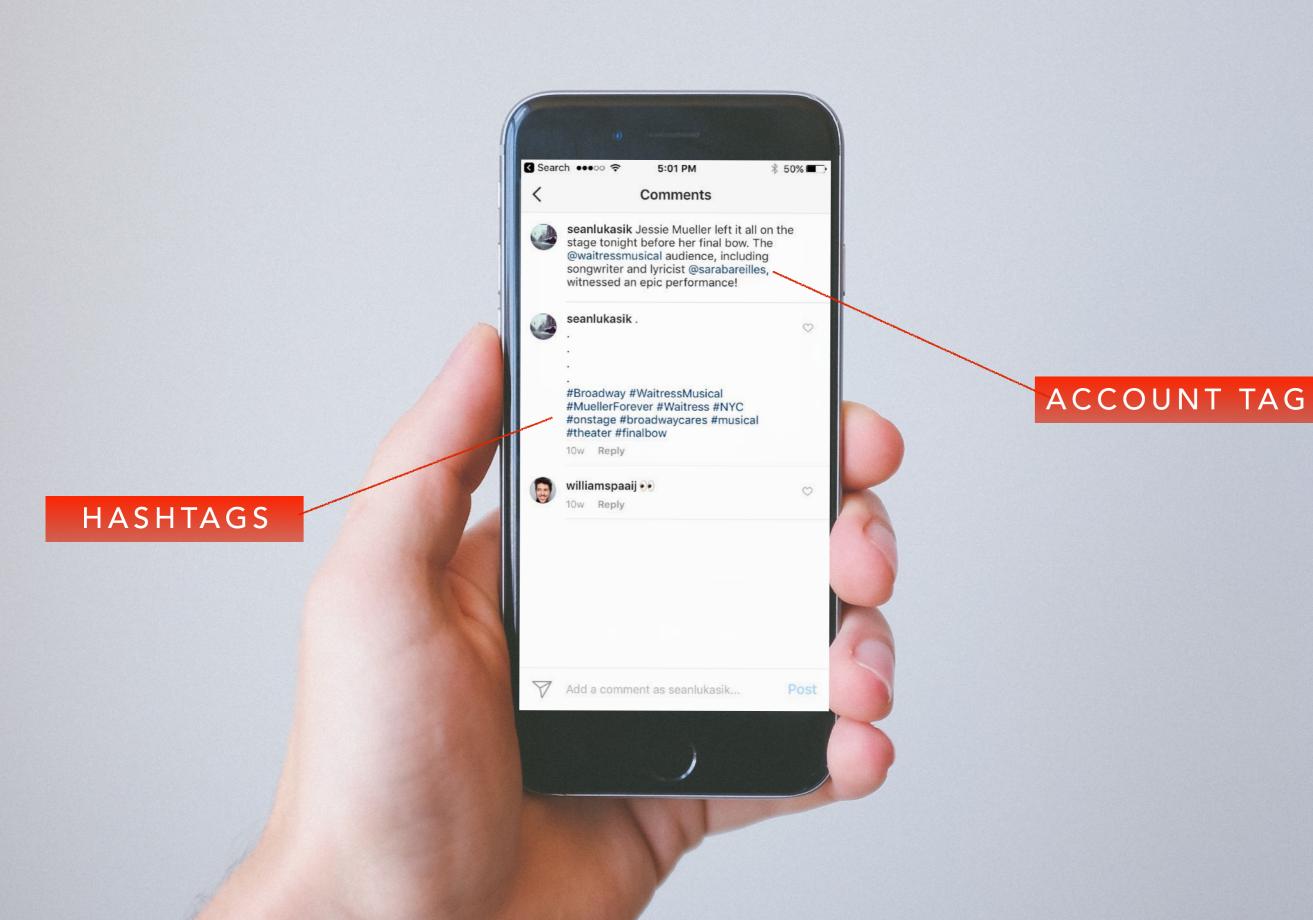

### ACCOUNT TAG

ACCOUNT TAG

HASHTAG

PHOTO

- Engage More Than You Broadcast
- Jump on Trending Topics
- Be an Industry Resource
- Schedule Tweets When it Makes Sense
- Use "Retweet With Comment" vs. "Retweet"
- Don't Measure Success by Follower Count
- Spend Time on Your Copy