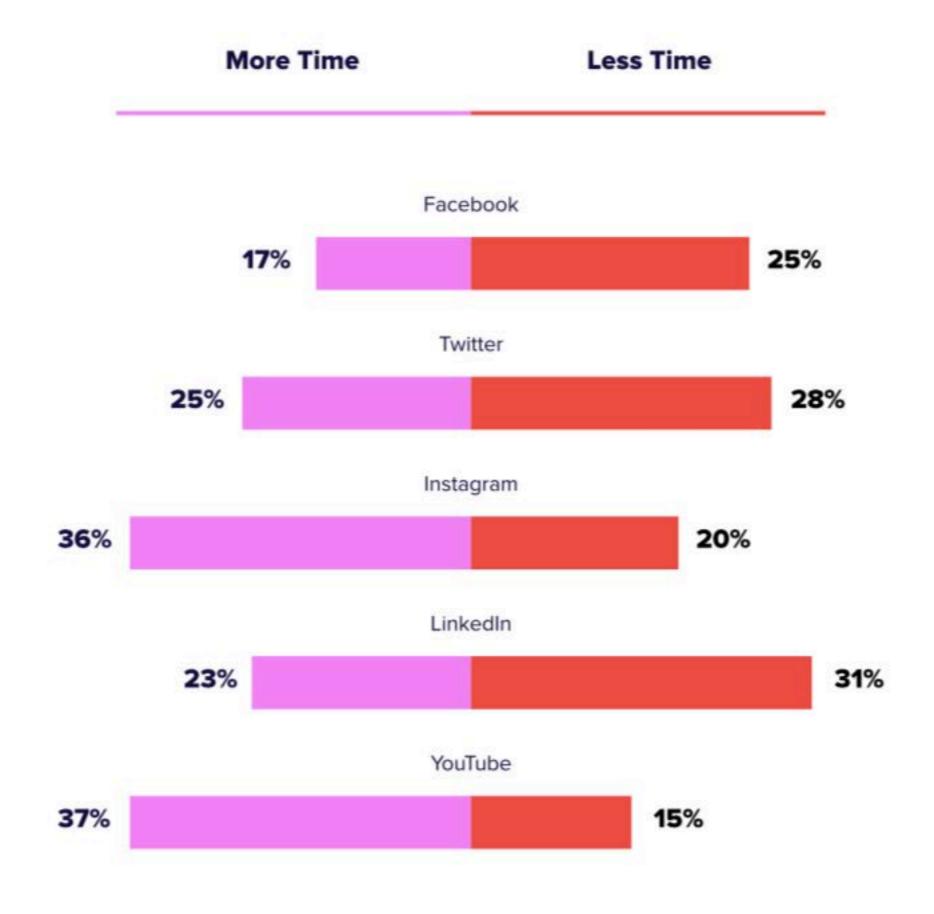

## ACCOUNT TAG



ACCOUNT TAG

HASHTAG

PHOTO

- Engage More Than You Broadcast
- Jump on Trending Topics
- Be an Industry Resource
- Schedule Tweets When it Makes Sense
- Use "Retweet With Comment" vs. "Retweet"
- Don't Measure Success by Follower Count
- Spend Time on Your Copy



ACCOUNT TAG



- Engage More Than You Broadcast
- Use Hashtags Liberally
- Don't Measure Success by Follower Count
- Post Great Pictures
- Use Instagram Stories Appropriately
- Establish a Consistent Look

# What are travelers looking for?

- Wine and Lakes
- Education and Information About the Region
- Options Outside of Wine and Lakes

# What mistakes are we making?

- Overthinking
- Diving TOO Deep
- Avoiding Twitter and Instagram
- Trying to Control the Message

### Shifts in Consumer Time Spent on Social



#### Challenges for Social Marketers



#### **Annoying Actions Brands Take on Social Media**

Q2 2016



#### Actions That Make People Unfollow a Brand on Social Media

Q2 2016



#### People's Top Choice for Customer Care

Q1 2016





### Tweet later in the day.

I found that tweets posted in the afternoon hours had higher CTRs than tweets posted in the morning.



#### THE IMPACT OF #myFLXtbex



Instagram

107,356

Users Reached

393,296

**Impressions** 

11,818

Engagements



Users Reached

1,033,337

12,274,864

Timeline Deliveries

Twitter

#### **Twitter Chat**

The influencers hosted a Twitter chat on the last day of their trip, June 13. Over the course of one hour they posed travel-related questions to Twitter users to spark conversations about Finger Lakes Wine Country. The