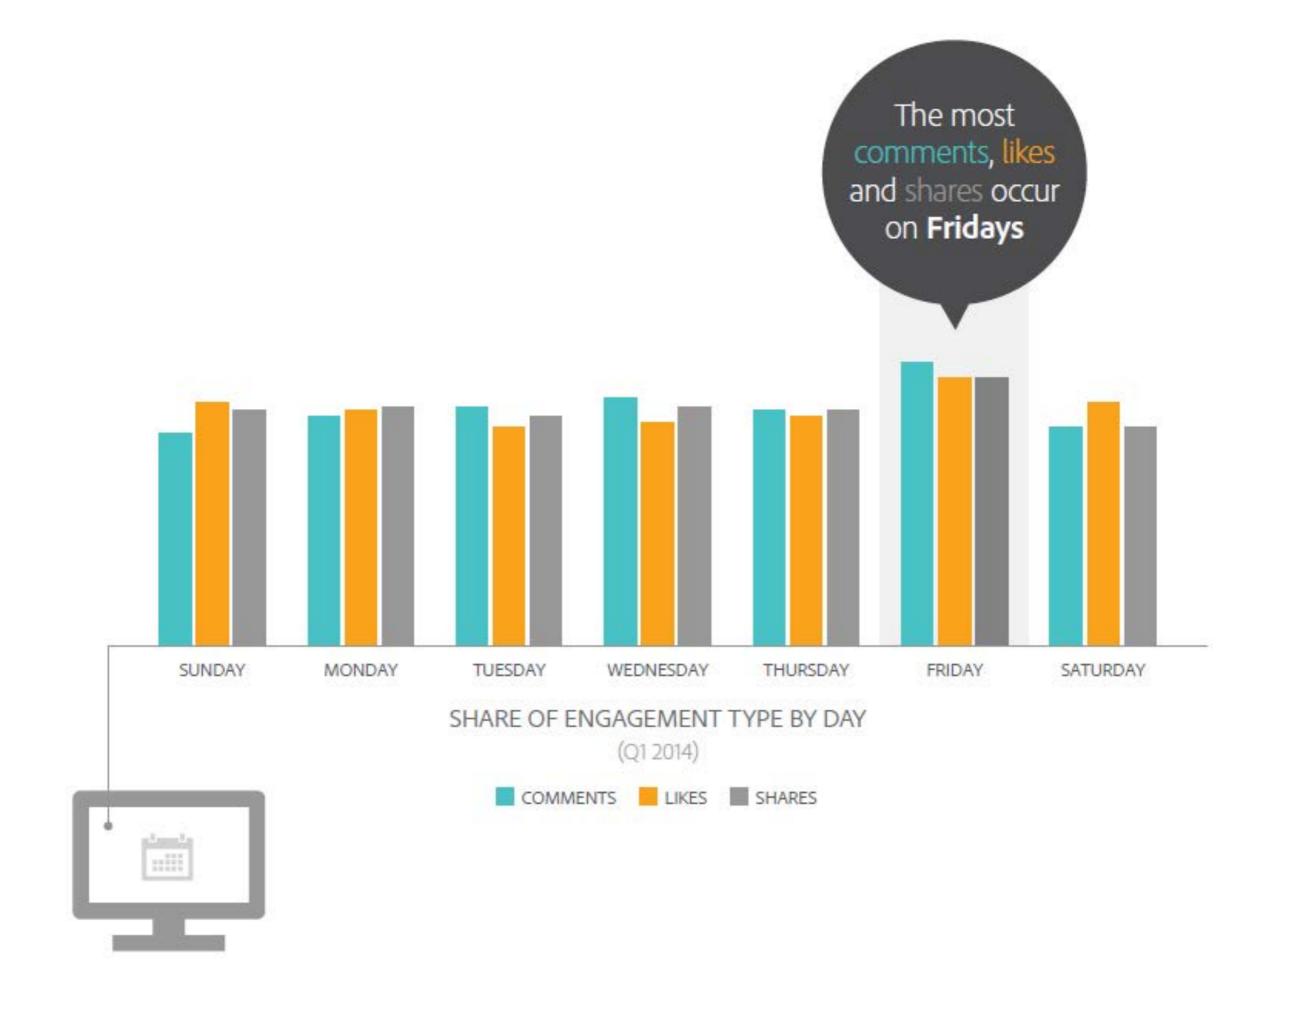

y Follower Count
- Spend Time on Your Copy



ACCOUNT TAG



- Engage More Than You Broadcast
- Use Hashtags Liberally
- Don't Measure Success by Follower Count
- Post Great Pictures
- Use Instagram Stories Appropriately
- Establish a Consistent Look

# What are travelers looking for?

- Wine and Lakes
- Education and Information About the Region
- Options Outside of Wine and Lakes

# What mistakes are we making?

- Overthinking
- Diving TOO Deep
- Avoiding Twitter and Instagram
- Trying to Control the Message

### Shifts in Consumer Time Spent on Social



#### Challenges for Social Marketers



#### **Annoying Actions Brands Take on Social Media**

Q2 2016



#### Actions That Make People Unfollow a Brand on Social Media

Q2 2016



#### People's Top Choice for Customer Care

Q1 2016





### Tweet later in the day.

I found that tweets posted in the afternoon hours had higher CTRs than tweets posted in the morning.



#### THE IMPACT OF #myFLXtbex



Instagram

107,356

Users Reached

393,296

**Impressions** 

11,818

Engagements



Users Reached

1,033,337

12,274,864

Timeline Deliveries

Twitter

#### **Twitter Chat**

The influencers hosted a Twitter chat on the last day of their trip, June 13. Over the course of one hour they posed travel-related questions to Twitter users to spark conversations about Finger Lakes Wine Country. The chatter was overflowing and kept up for several hours beyond the official chat.

From 1:00 PM - 3:00 PM on June 13, there were:

631

Tweets

749,587

Users Reached

6,465,432

**Timeline Deliveries** 

#myFLXtbex trended:

#12 worldwide