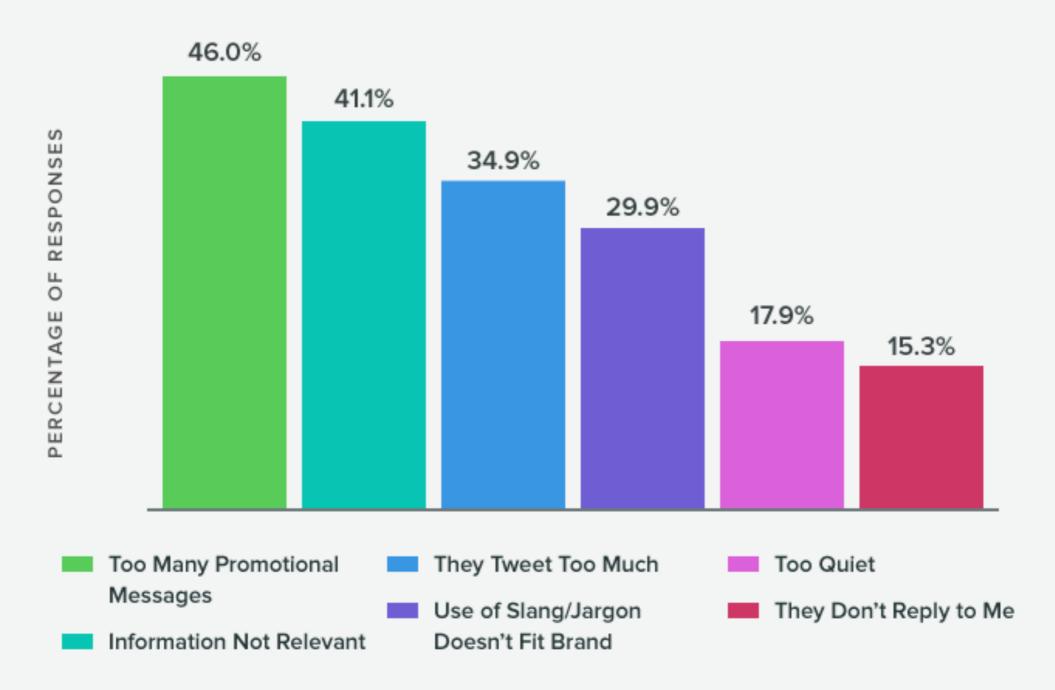

eet With Comment" vs. "Retweet"
- Don't Measure Success by Follower Count
- Spend Time on Your Copy



ACCOUNT TAG



- Engage More Than You Broadcast
- Use Hashtags Liberally
- Don't Measure Success by Follower Count
- Post Great Pictures
- Use Instagram Stories Appropriately
- Establish a Consistent Look

# What are travelers looking for?

- Wine and Lakes
- Education and Information About the Region
- Options Outside of Wine and Lakes

# What mistakes are we making?

- Overthinking
- Diving TOO Deep
- Avoiding Twitter and Instagram
- Trying to Control the Message

### Shifts in Consumer Time Spent on Social



#### Challenges for Social Marketers



#### **Annoying Actions Brands Take on Social Media**

Q2 2016



#### Actions That Make People Unfollow a Brand on Social Media

Q2 2016



#### People's Top Choice for Customer Care

Q1 2016





### Tweet later in the day.

I found that tweets posted in the afternoon hours had higher CTRs than tweets posted in the morning.



#### THE IMPACT OF #myFLXtbex



Instagram

107,356

Users Reached

393,296

**Impressions** 

11,818

Engagements



Users Reached

1,033,337

12,274,864

Timeline Deliveries

Twitter

#### **Twitter Chat**

The influencers hosted a Twitter chat on the last day of their trip, June 13. Over the course of one hour they posed travel-related questions to Twitter users to spark conversations about Finger Lakes Wine Country. The chatter was overflowing and kept up for several hours beyond the official chat.

From 1:00 PM - 3:00 PM on June 13, there were:

631

Tweets

749,587

Users Reached

6,465,432

**T