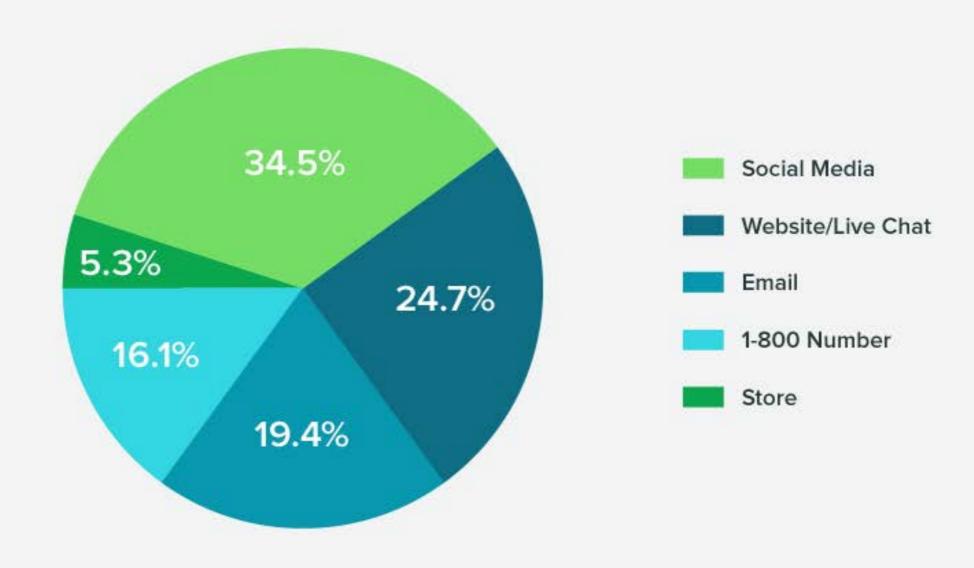

by Follower Count
- Spend Time on Your Copy



ACCOUNT TAG



- Engage More Than You Broadcast
- Use Hashtags Liberally
- Don't Measure Success by Follower Count
- Post Great Pictures
- Use Instagram Stories Appropriately
- Establish a Consistent Look

# What are travelers looking for?

- Wine and Lakes
- Education and Information About the Region
- Options Outside of Wine and Lakes

# What mistakes are we making?

- Overthinking
- Diving TOO Deep
- Avoiding Twitter and Instagram
- Trying to Control the Message

### Shifts in Consumer Time Spent on Social



#### Challenges for Social Marketers



#### **Annoying Actions Brands Take on Social Media**

Q2 2016



#### Actions That Make People Unfollow a Brand on Social Media

Q2 2016



#### People's Top Choice for Customer Care

Q1 2016





### Tweet later in the day.

I found that tweets posted in the afternoon hours had higher CTRs than tweets posted in the morning.



#### THE IMPACT OF #myFLXtbex



Instagram

107,356

Users Reached

393,296

**Impressions** 

11,818

Engagements



Users Reached

1,033,337

12,274,864

Timeline Deliveries

Twitter

#### **Twitter Chat**

The influencers hosted a Twitter chat on the last day of their trip, June 13. Over the course of one hour they posed travel-related questions to Twitter users to spark conversations about Finger Lakes Wine Country. The chatter was overflowing and kept up for several hours beyond the official chat.

From 1:00 PM - 3:00 PM on June 13, there were:

631

Tweets

749,587

Users Reached

6,465,432

**Timeline Deliveries** 

#myFLXtbex trended:

#12 worldwi