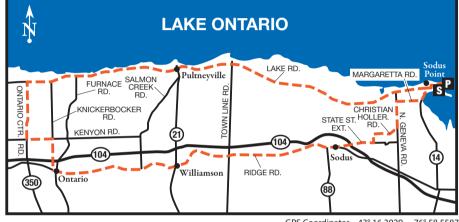

## Food:

Burnap's Farm Market, Maple Ave., Sodus The Pultneyville Grill, Lake Rd., Pultneyville

GPS Coordinates 43° 16.3929 -76° 58.5587 Key: **S** = Start **P** = Parking

Turn left out of parking lot Turn right onto Wickham Blvd. 0.5 mi Turn left onto North Ontario St. 0.1 mi Turn right onto Bay St. 0.1 mi Turn left on Rt.14S 1.2 mi Turn right onto Margaretta 0.5 mi Turn left onto Geneva Rd. 1.0 mi Turn right onto Christian Holler Rd. 0.8 mi Continue straight through stop sign. Road becomes Maxwell Rd. 0.5 mi Turn right onto State St. heading west into the Village of Sodus 1.2 mi Veer right onto Main St. 1.1 mi Veer left onto Ridge Rd 10.9 mi Turn right onto Knickerbocker Rd, cross Route 104 and follow past Casey Park 1.2 mi Turn left onto Kenvon Rd 0.9 mi Turn right onto Ontario Center Rd 2.2 mi Turn right onto Lake Rd, heading east through Williamson and Pultneyville along the Seaway Trail. 6.0 mi In Pultneyville, at stop sign, bear left onto Mill St (becomes Washington St and Lake Rd) and continue to follow Lake Rd to Sodus Point. 10.3 mi At 4-way stop, continue straight on Bay St and retrace route back to park (end)