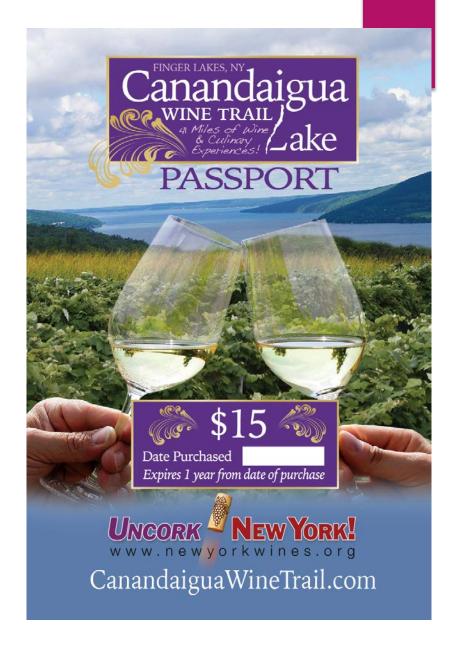

#### Canandaigua Lake Wine Trail

- Canandaigua Wine Trail: comprised of a diverse group of wineries (large and small), breweries, restaurants, wine tasting centers and unique shops
- Provides visitors with a full Finger Lakes experience
- Established in mid 1990s
- Smaller and most scenic of the Finger Lakes wine trails
- "Just right" for a 1-day trip
- Only 41 miles to travel the trail...from Fairport to Canandaigua to Naples

For a list of Conundaigus Lake Wine Thail events vint aur verbeits at conundaigus vinetral convincents