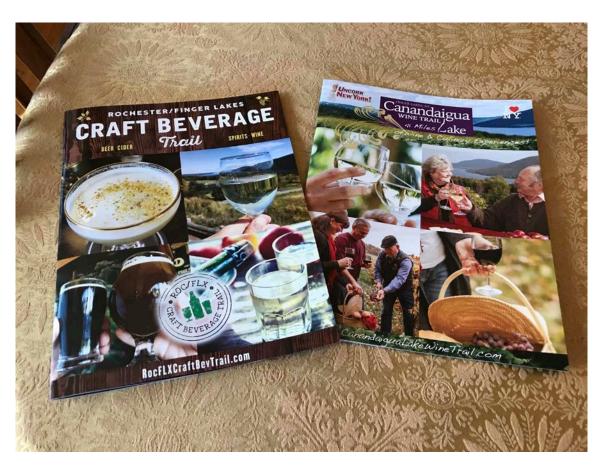

#### Finger Lakes Visitors Connection is involved with...

Canandaigua Lake Wine Trail

Rochester/Finger Lakes Craft Beverage Trail

# Early Marketing Efforts

- Created Printed Piece 10M
  - New York Wine & Grape Foundation
  - Canandaigua Lake Wine Trail
  - 17 Breweries, Cideries, Distilleries
  - Map
  - Wayne County Office of Tourism, Visit Rochester, FLVC
  - 2 Wayne County Wineries