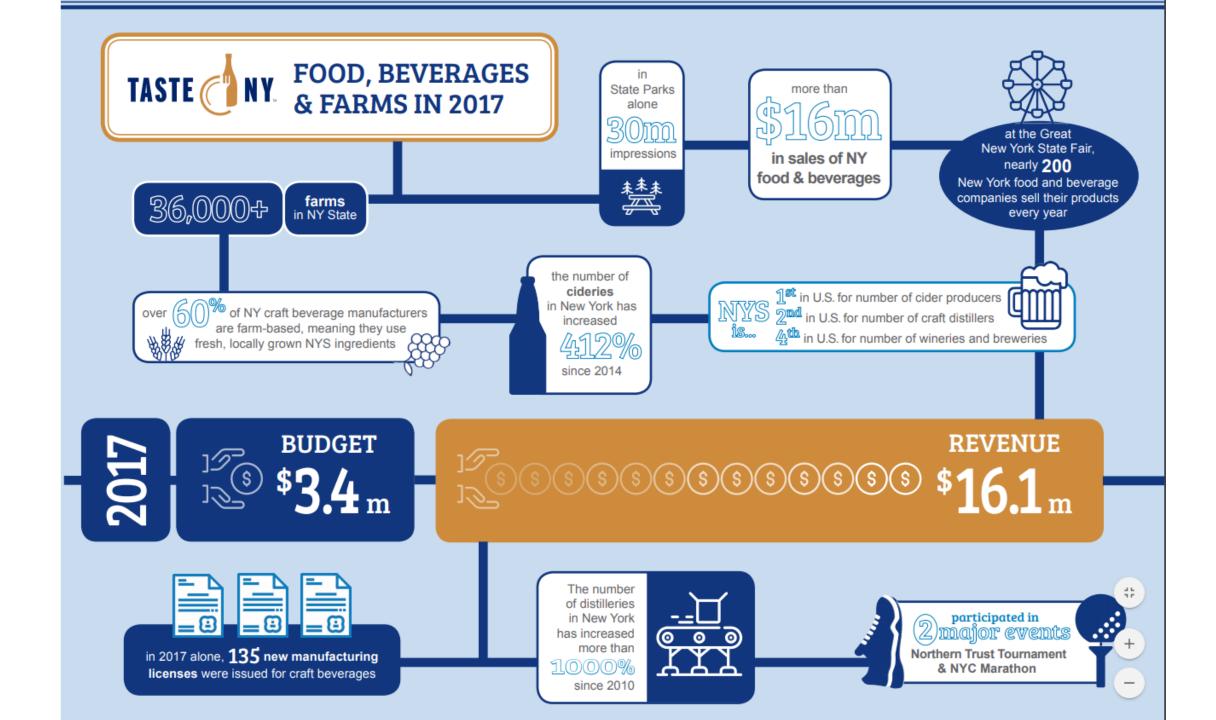

### Brewery Facts

- New York State is now home to 400 breweries
- NYS surpassed the previous record of 393 breweries set in 1876
- 243 new breweries have obtaining licenses since 2012