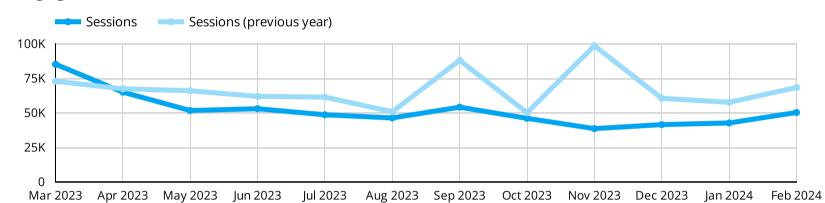

# **DIGITAL MARKETING REPORT**

Visit Flagler, FL February 2024

For **overall traffic**, sessions numbered 50,149 in February, a 29% decrease year-over-year. This 20,400-session decrease can be mostly attributed to losses in the Display and Social channels, which decreased by 6,700 and 14,000 sessions, respectively.

## OVERALL TRAFFIC SUMMARY

Active Users Sessions 34,127 50,149 **33.0% -29.0%** 

Engaged Sessions Engagement Rate 36,244 **₽** -18.4%

Avg. Engagement Time 72.27% 00:01:23 **14.8% ±** 46.1%

Conversions 8,018 N/A