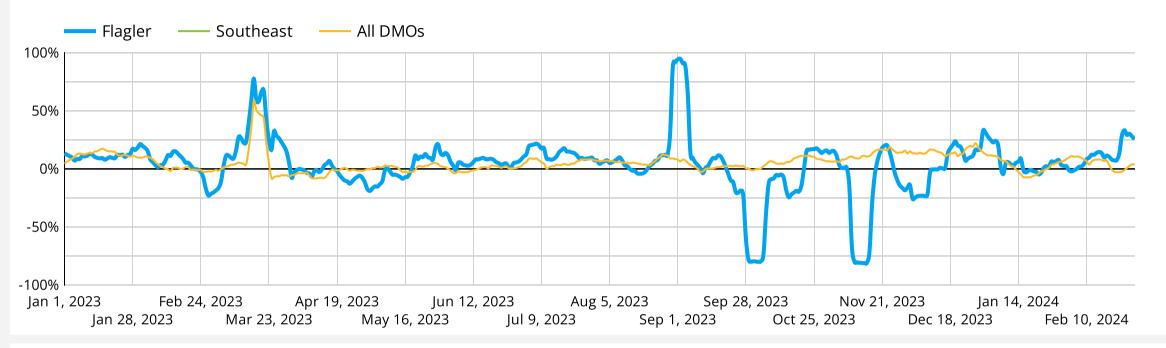

## INDUSTRY COMPARISON

#### **Organic Search Sessions** (Self, Region, All DMOs)