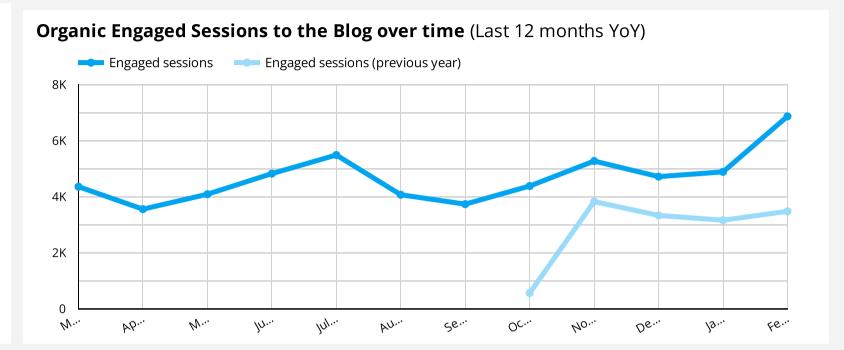

#### Organic Engaged Sessions over time (Last 12 months YoY)

Altogether, organic clicks to the website increased 24% year-year-over. Although webcam-related searches continue to dominate user interest, non-webcam search terms grew by 26% and made up about a third of all terms. Blog posts as a whole drove 8,426 organic sessions, up 100% year-over-year. This growth can be partially attributed to these pages' success on SERP: All blog post pages drove 7,800 clicks (+104%) on 230,000 impressions (+46%).