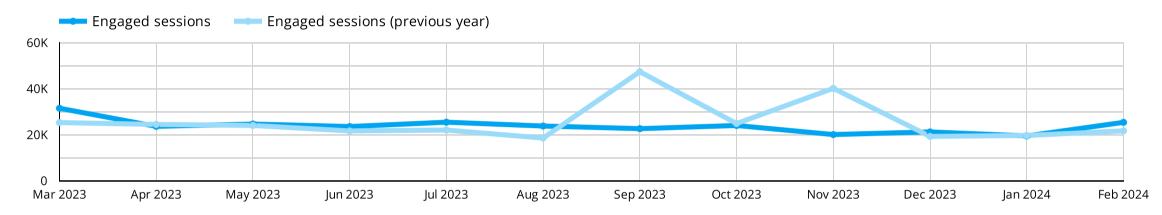

#### **Engaged Sessions over time** (Last 12 months YoY)

### **Organic Summary**

Sessions

34,196

**14.0%** 

**Engaged sessions** 

25,403

**11.5% 11.5%** 

Listing Referrals