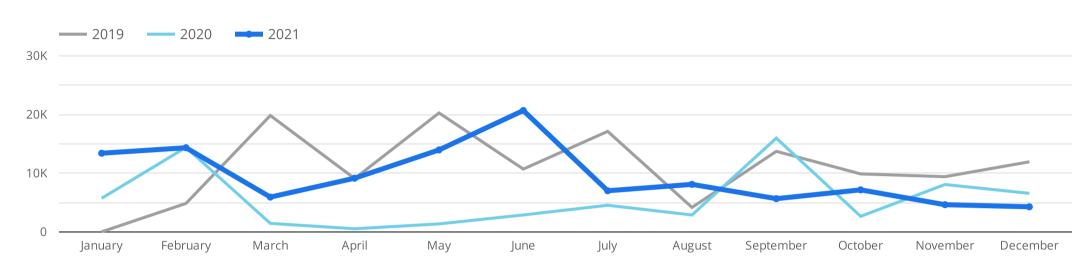

#### **Organic Traffic Performance**

Organic sessions were up 11% YoY (+2,100 sessions). Content that performed well included the Palm Coast Holiday Boat Parade event (+1,666 sessions), Flagler by the Sea Campground listing (+187 sessions), and the Bright Lights Starry Nights blog post (+436 sessions).

Other YoY organic highlights included: Referrals were up from listings +58% and from events +4%, and pages/session were up 2%.

<u>Compared to 2019</u>, organic sessions were up 71% (+8,500 sessions). Several content categories were up in sessions, including Blog posts (+186%; +1,400 sessions), Event (/events/) content pages (+88%; +879 sessions), and Things to Do pages (+82%; +875 sessions).

**Analysis:** Organic sessions were up 11% YoY (+2,100 sessions). Content that performed well included the Palm Coast Holiday Boat Parade event (+1,666 sessions), Flagler by the Sea Campground listing (+187 sessions), and the Bright Lights Starry Nights blog post (+436 sessions).

2019 YoY organic highlights included: Partner Referrals from listings were up 198%, VG requests up 25%, and avg. pages per session up 2%.