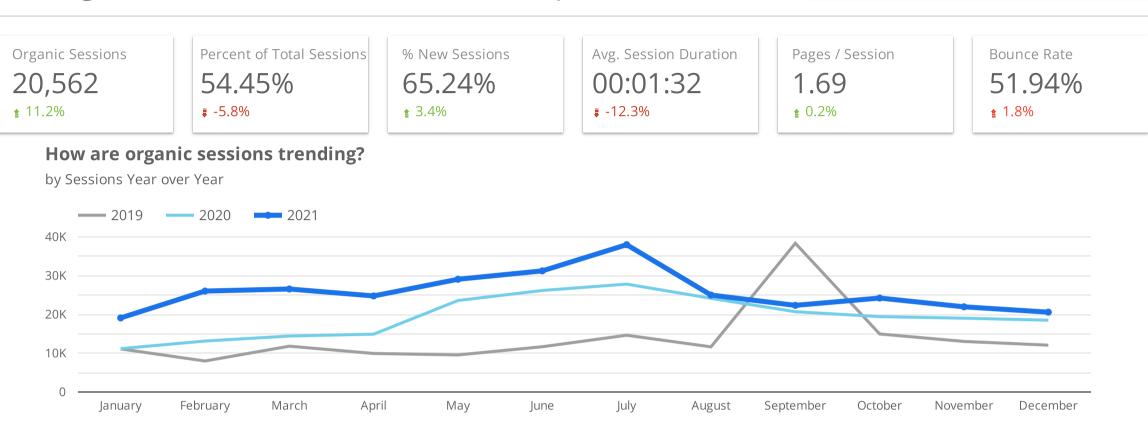

#### **Organic Traffic Performance**

Organic sessions were up 11% YoY (+2,100 sessions). Content that performed well included the Palm Coast Holiday Boat Parade event (+1,666 sessions), Flagler by the Sea Campground listing (+187 sessions), and the Bright Lights Starry Nights blog post (+436 sessions).

Other YoY organic highlights included: Referrals were up from listings +58% and from events +4%, and pages/session were up 2%.

<u>Compared to 2019</u>, organic sessions were up 71% (+8,500 sessions). Several content categories were up in sessions, including Blog posts (+186%; +1,400 sessions), Event (/events/) content pages (+88%; +879 sessions), and Things to Do pages (+82%; +875 sessions).

Organic Sessions 20,562 11.2% Organic Sessions YTD 308,574 <sup>1</sup> 32.5%

**Analysis:** Organic sessions were up 11% YoY (+2,100 sessions). Content that performed well included the Palm Coast Holiday Boat Parade event (+1,666 sessions), Flagler by the Sea Campground listing (+187 sessions), and the Bright Lights Starry Nights blog post (+436 sessions).