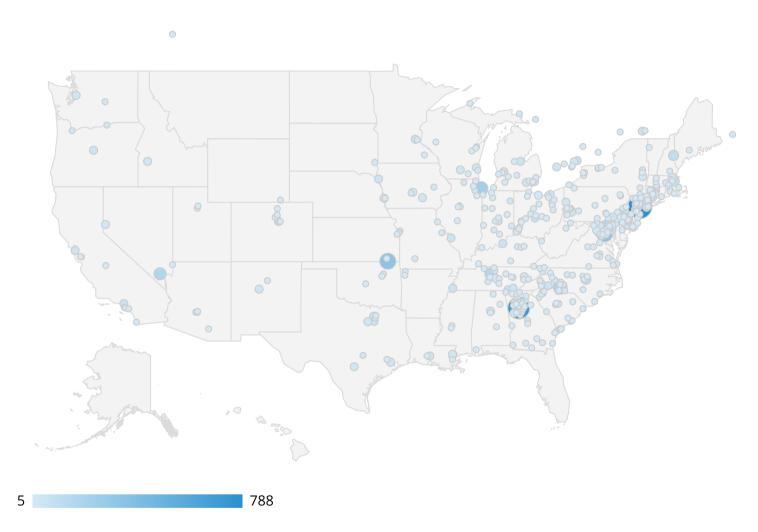

### What cities in Florida are users coming from?

by City, Sessions, and % Change Year over Year

| City                | Sessions 🔹 | % Δ        |
|---------------------|------------|------------|
| Palm Coast          | 8,357      | 12.4% 🛔    |
| Orlando             | 4,105      | 64.3% 🛔    |
| Daytona Beach       | 2,457      | 1,336.8% 🛔 |
| Jacksonville        | 1,098      | 64.9% 🕯    |
| Miami               | 502        | -57.6% 🖡   |
| Ormond Beach        | 382        | 5.2% 🕯     |
| St. Augustine       | 307        | 60.7% 🕯    |
| Gainesville         | 287        | 106.5% 🕯   |
| Ocala               | 217        | 126.0% 🕯   |
| Tampa               | 197        | 44.9% 🕯    |
| Port Orange         | 189        | 36.0% 🕯    |
| Keystone Heights    | 177        | -          |
| Tallahassee         | 150        | 194.1% 🛔   |
| St. Augustine Beach | 110        | -5.2% 🖡    |
| Palatka             | 104        | 100.0% 🛔   |
| Fort Lauderdale     | 104        | 82.5% 🛊    |
| Lake City           | 100        | 1,328.6% 🛔 |

**Analysis:** Daytona Beach and Lake City each saw significant increases in sessions last month. We reviewed traffic for both and found that these were real organic increases.

1

#### What cities outside of Florida users from?

by City, Sessions, and % Change Year over Year

| New York788Atlanta710Washington357Coffeyville329Chicago232Charlotte206Nashville168Las Vegas167Eldersburg153Philadelphia135Ashburn113Conway104Cleveland103Boston91Sparrows Point78Pittsburgh77 | City           | Sessions 🝷 |
|-----------------------------------------------------------------------------------------------------------------------------------------------------------------------------------------------|----------------|------------|
| Washington357Coffeyville329Chicago232Charlotte206Nashville168Las Vegas167Eldersburg153Philadelphia135Ashburn113Raleigh111Conway104Boston91Sparrows Point78Columbus77                          | New York       | 788        |
| Coffeyville329Chicago232Charlotte206Nashville168Las Vegas167Eldersburg153Philadelphia135Ashburn113Raleigh111Conway104Cleveland103Boston91Sparrows Point78Columbus77                           | Atlanta        | 710        |
| Chicago232Charlotte206Nashville168Las Vegas167Eldersburg153Philadelphia135Ashburn113Raleigh111Conway104Gleveland103Boston91Sparrows Point78Columbus77                                         | Washington     | 357        |
| Charlotte206Nashville168Las Vegas167Eldersburg153Philadelphia135Ashburn113Raleigh111Conway104Cleveland103Boston91Sparrows Point78Columbus77                                                   | Coffeyville    | 329        |
| Nashville168Las Vegas167Eldersburg153Philadelphia135Ashburn113Raleigh111Conway104Cleveland103Boston91Sparrows Point78Columbus77                                                               | Chicago        | 232        |
| Las Vegas167Eldersburg153Philadelphia135Ashburn113Raleigh111Conway104Cleveland103Boston91Sparrows Point78Columbus77                                                                           | Charlotte      | 206        |
| Eldersburg153Philadelphia135Ashburn113Raleigh111Conway104Cleveland103Boston91Sparrows Point78Columbus77                                                                                       | Nashville      | 168        |
| Philadelphia135Ashburn113Raleigh111Conway104Cleveland103Boston91Sparrows Point78Columbus77                                                                                                    | Las Vegas      | 167        |
| Ashburn113Raleigh111Conway104Cleveland103Boston91Sparrows Point78Columbus77                                                                                                                   | Eldersburg     | 153        |
| Raleigh111Conway104Cleveland103Boston91Sparrows Point78Columbus77                                                                                                                             | Philadelphia   | 135        |
| Conway104Cleveland103Boston91Sparrows Point78Columbus77                                                                                                                                       | Ashburn        | 113        |
| Cleveland103Boston91Sparrows Point78Columbus77                                                                                                                                                | Raleigh        | 111        |
| Boston91Sparrows Point78Columbus77                                                                                                                                                            | Conway         | 104        |
| Sparrows Point78Columbus77                                                                                                                                                                    | Cleveland      | 103        |
| Columbus 77                                                                                                                                                                                   | Boston         | 91         |
|                                                                                                                                                                                               | Sparrows Point | 78         |
| Pittsburgh 77                                                                                                                                                                                 | Columbus       | 77         |
|                                                                                                                                                                                               | Pittsburgh     | 77         |