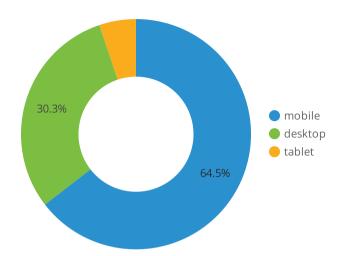

## What devices are users on my site using?

by Device Category, Sessions, Bounce Rate, Pages per Session, and Avg. Session Duration

| Device Category | Sessions 🝷 | % Δ     | Bounce Rate | Pages / Session | Avg. Session D |
|-----------------|------------|---------|-------------|-----------------|----------------|
| Mobile          | 24,368     | 16.0% 🛔 | 63.88%      | 1.53            | 00:01:07       |
| 💻 Desktop       | 11,444     | 23.5% 🛔 | 47.78%      | 1.82            | 00:01:47       |
| Tablet          | 1,952      | 14.6% 🛔 | 59.94%      | 1.59            | 00:01:21       |
| Grand total     | 37,764     | 18.1% 🛔 | 58.8%       | 1.62            | 00:01:20       |