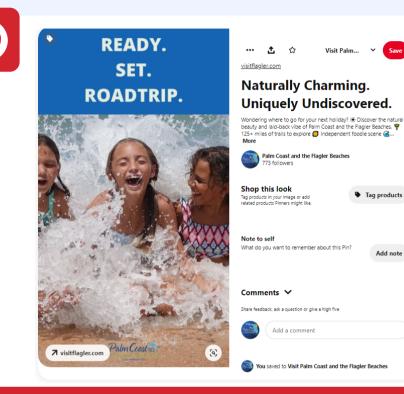

## **Pinterest** Followers

774

## **TOP PERFORMING CONTENT**

December 2021

From NOV

 Video Views
 2,369
 YouTube Subscribers

 1,560
 1.30%