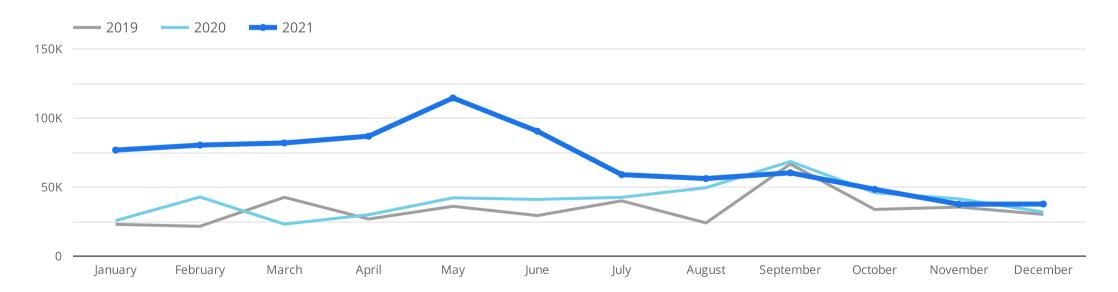

### How is my total traffic performing over time?

by Sessions, Users, Bounce Rate, Pageviews, Pages per Sessions, and Avg. Session Duration

| Month     | Sessions | % Δ      | Users  | Bounce Rate | Pageviews | Pages / Session | Avg. Session D |
|-----------|----------|----------|--------|-------------|-----------|-----------------|----------------|
| December  | 37,764   | 18.1% 🛔  | 26,876 | 58.8%       | 61,179    | 1.62            | 00:01:20       |
| November  | 37,641   | -9.4% 🖡  | 25,394 | 55.45%      | 61,311    | 1.63            | 00:01:27       |
| October   | 48,428   | 5.3% 🛔   | 36,804 | 63.09%      | 75,595    | 1.56            | 00:01:17       |
| September | 60,390   | -11.9% 🖡 | 45,974 | 67.27%      | 90,253    | 1.49            | 00:01:08       |
| August    | 56,224   | 13.4% 🛔  | 41,286 | 62.54%      | 86,965    | 1.55            | 00:01:17       |
| July      | 59,049   | 38.5% 🛔  | 39,391 | 54.4%       | 102,208   | 1.73            | 00:01:44       |