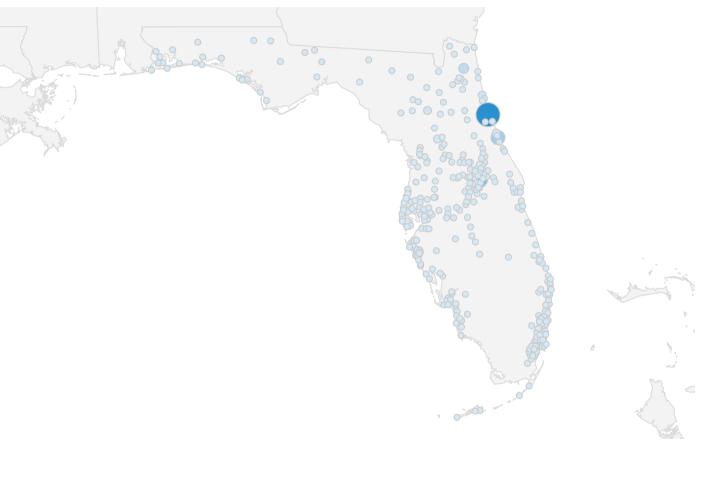

### What cities in Florida are users coming from?

by City, Sessions, and % Change Year over Year

| City                | Sessions 🔹 | % Δ        |
|---------------------|------------|------------|
| Palm Coast          | 8,357      | 12.4% 🛔    |
| Orlando             | 4,105      | 64.3% 🛔    |
| Daytona Beach       | 2,457      | 1,336.8% 🛔 |
| Jacksonville        | 1,098      | 64.9% 🕯    |
| Miami               | 502        | -57.6% 🖡   |
| Ormond Beach        | 382        | 5.2% 🕯     |
| St. Augustine       | 307        | 60.7% 🕯    |
| Gainesville         | 287        | 106.5% 🕯   |
| Ocala               | 217        | 126.0% 🕯   |
| Tampa               | 197        | 44.9% 🕯    |
| Port Orange         | 189        | 36.0% 🕯    |
| Keystone Heights    | 177        | -          |
| Tallahassee         | 150        | 194.1% 🛔   |
| St. Augustine Beach | 110        | -5.2% 🖡    |
| Palatka             | 104        | 100.0% 🛔   |
| Fort Lauderdale     | 104        | 82.5% 🛊    |
| Lake City           | 100        | 1,328.6% 🛔 |

**Analysis:** Daytona Beach and Lake City each saw significant increases in sessions last month. We reviewed traffic for both and found that these were real organic increases.

1