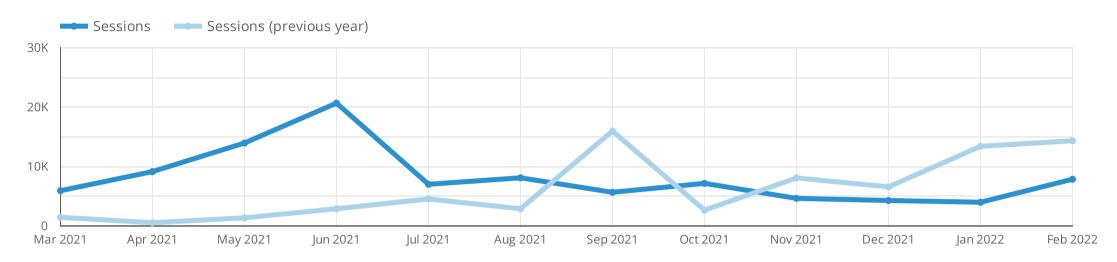

#### How are users from all sources trending over time?

by Sessions Year over Year