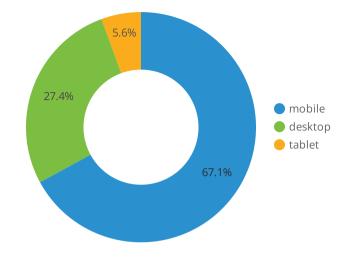

## Overall Traffic Device Breakdown | Last Month

### What devices are users on my site using?

by Device Category, Sessions, Bounce Rate, Pages per Session, and Avg. Session Duration

| Device Category | Sessions * | % Δ      | Bounce Rate | Pages / Session | Avg. Session D |
|-----------------|------------|----------|-------------|-----------------|----------------|
| Mobile          | 38,351     | -33.5% 🖡 | 63.54%      | 1.48            | 00:01:12       |
| Desktop         | 15,647     | 6.7% 🛊   | 50.19%      | 1.9             | 00:02:05       |
| Tablet          | 3,199      | -47.7% 🖡 | 59.64%      | 1.63            | 00:01:32       |
| Grand total     | 57,197     | -27.1% 🖡 | 59.67%      | 1.6             | 00:01:27       |