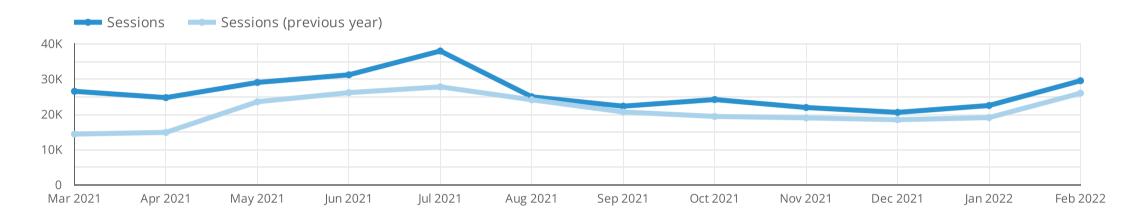

|
| Grand total    | 82         | 88        | 91.46%      | 00:00:07              | 1.07            |

### What actions are my website visitors taking?

Tour map and link clicks last month

Tour Map Clicks

12

Link Clicks

0

#### What were the most-clicked links?

Top 10 links and their total clicks

| Link Titles |         | Clicks ▼ |
|-------------|---------|----------|
|             | No data |          |

simpleview



## **©** Organic Search Onsite Performance | Last Month

Organic Sessions

29,532

**1** 21.5%

Percent of Total Sessions

51.63%

**★** 59.7%

% New Sessions

63.99%

**₽** -3.4%

Avg. Session Duration

00:01:43

**₽** -8.4%

Pages / Session

1.67

**3.6%** 

Bounce Rate

53.14%

**4.0%** 

#### How are organic sessions trending?

by Sessions Year over Year



#### What pages are organic search visitors landing on?

by Landing Page, Sessions, and Percent of Total Sessions Year over Year

| Landing Page                                       | Sessions 🕶 | % Δ        |
|----------------------------------------------------|------------|------------|
| /beaches/webcams/                                  | 6,605      | 19.9% 🛊    |
| /event/7th-annual-princess-place-preserve-pow-wo   | 4,437      | 3,138.7% 🛊 |
| /blog/post/25-things-to-do-when-you-visit-palm-coa | 2,138      | -27.3% 🖡   |
| /events/                                           | 1,428      | 91.9% 🛊    |
| 1                                                  | 1,132      | 82.6%      |
| /event/palm-coast-strawberry-festival-2022/20689/  | 711        | -          |
| /where-to-stay/cam