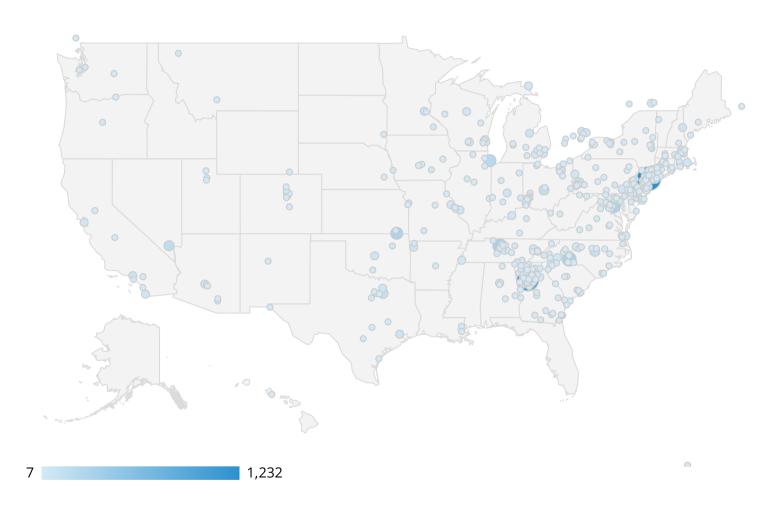

#### What cities outside of Florida users from?

by City, Sessions, and % Change Year over Year

| City         | Sessions 🕶 |
|--------------|------------|
| New York     | 1,232      |
| Atlanta      | 1,008      |
| Nashville    | 351        |
| Washington   | 346        |
| Charlotte    | 321        |
| Coffeyville  | 293        |
| Philadelphia | 253        |
| Chicago      | 227        |
| Las Vegas    | 166        |
| Dallas       | 154        |
| Columbus     | 152        |
| Ashburn      | 142        |
| Raleigh      | 122        |
| Pittsburgh   | 117        |
| Boston       | 109        |
| Fayetteville | 89         |
| Cleveland    | 87         |
| Marietta     | 87         |
|              |            |

**Analysis:** Sessions from New York increased 53% (+428 session). While sessions from Atlanta decreased 71% (-2,444 sessions), session duration from Atlanta was up 170%, from :27 to 1:13.