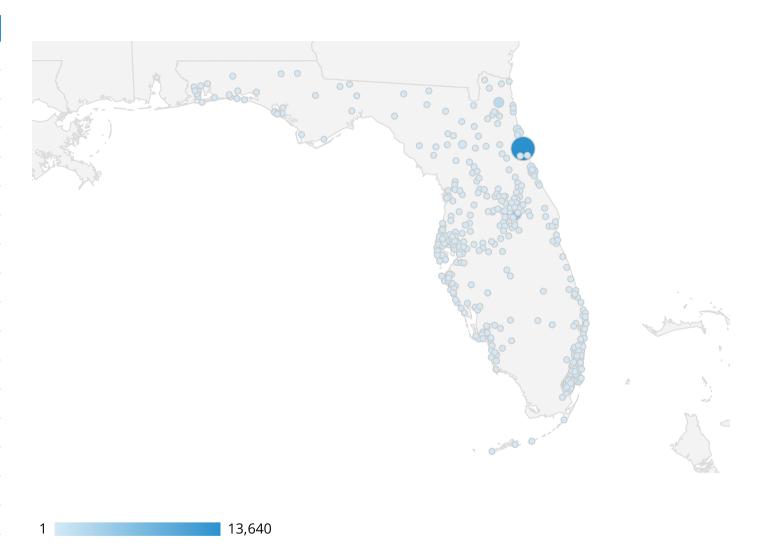

#### What cities in Florida are users coming from?

by City, Sessions, and % Change Year over Year

| City                 | Sessions 🕶 | % Δ      |
|----------------------|------------|----------|
| Palm Coast           | 13,640     | 66.9% 🛊  |
| Orlando              | 5,557      | 16.4% 🛊  |
| Jacksonville         | 2,075      | 22.6% 🛊  |
| Miami                | 1,286      | -34.3% 🖡 |
| Daytona Beach        | 1,169      | 154.1% 🛊 |
| St. Augustine        | 728        | 67.0% 🛊  |
| Ormond Beach         | 699        | -12.5% 🖡 |
| Tampa                | 395        | -57.2% 🖡 |
| Gainesville          | 350        | 58.4% 🛊  |
| St. Augustine Beach  | 333        | 62.4% 🛊  |
| Port Orange          | 310        | -34.7% 🖡 |
| Ocala                | 274        | 2.2% 🛊   |
| DeLand               | 221        | 30.8% 🛊  |
| Palatka              | 170        | 8.3% 🛊   |
| Bunnell              | 165        | 450.0% 🛊 |
| Fruit Cove           | 146        | 44.6%    |
| Saint Augustine Shor | 132        | 80.8%    |

**Analysis:** Neighboring Bunnell saw a 450% increase, but has a small population and is part of Flagler. Daytona Beach saw a 154% increase and sits in the top five for number of sessions. Because Daytona is an hour drive and has similar attractions, highlight what is different about Flagler -- more parking, more accessible beaches, fewer crowds. Optimize blog posts to emphasize the quiet, local nature of Flagler, including date night, girls trip and spa day.