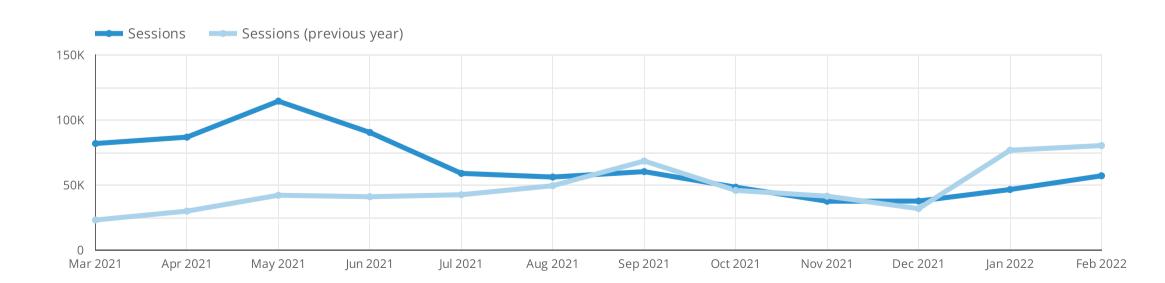

### How is my total traffic performing over time?

by Sessions, Users, Bounce Rate, Pageviews, Pages per Sessions, and Avg. Session Duration

| Month     | Sessions | % Δ      | Users  | Bounce Rate | Pageviews | Pages / Session | Avg. Session D |
|-----------|----------|----------|--------|-------------|-----------|-----------------|----------------|
| February  | 57,197   | -27.1% 🖡 | 41,308 | 59.67%      | 91,648    | 1.6             | 00:01:27       |
| January   | 46,642   | -39.3% 🖡 | 34,271 | 59.56%      | 75,548    | 1.62            | 00:01:22       |
| December  | 37,764   | 18.1% 🛊  | 26,876 | 58.8%       | 61,179    | 1.62            | 00:01:20       |
| November  | 37,641   | -9.4% •  | 25,394 | 55.45%      | 61,311    | 1.63            | 00:01:27       |
| October   | 48,428   | 5.3% 🛊   | 36,804 | 63.09%      | 75,595    | 1.56            | 00:01:17       |
| September | 60,390   | -11.9% 🖡 | 45,974 | 67.27%      | 90,253    | 1.49            | 00:01:08       |

#### How are users from all sources trending over time?

by Sessions Year over Year